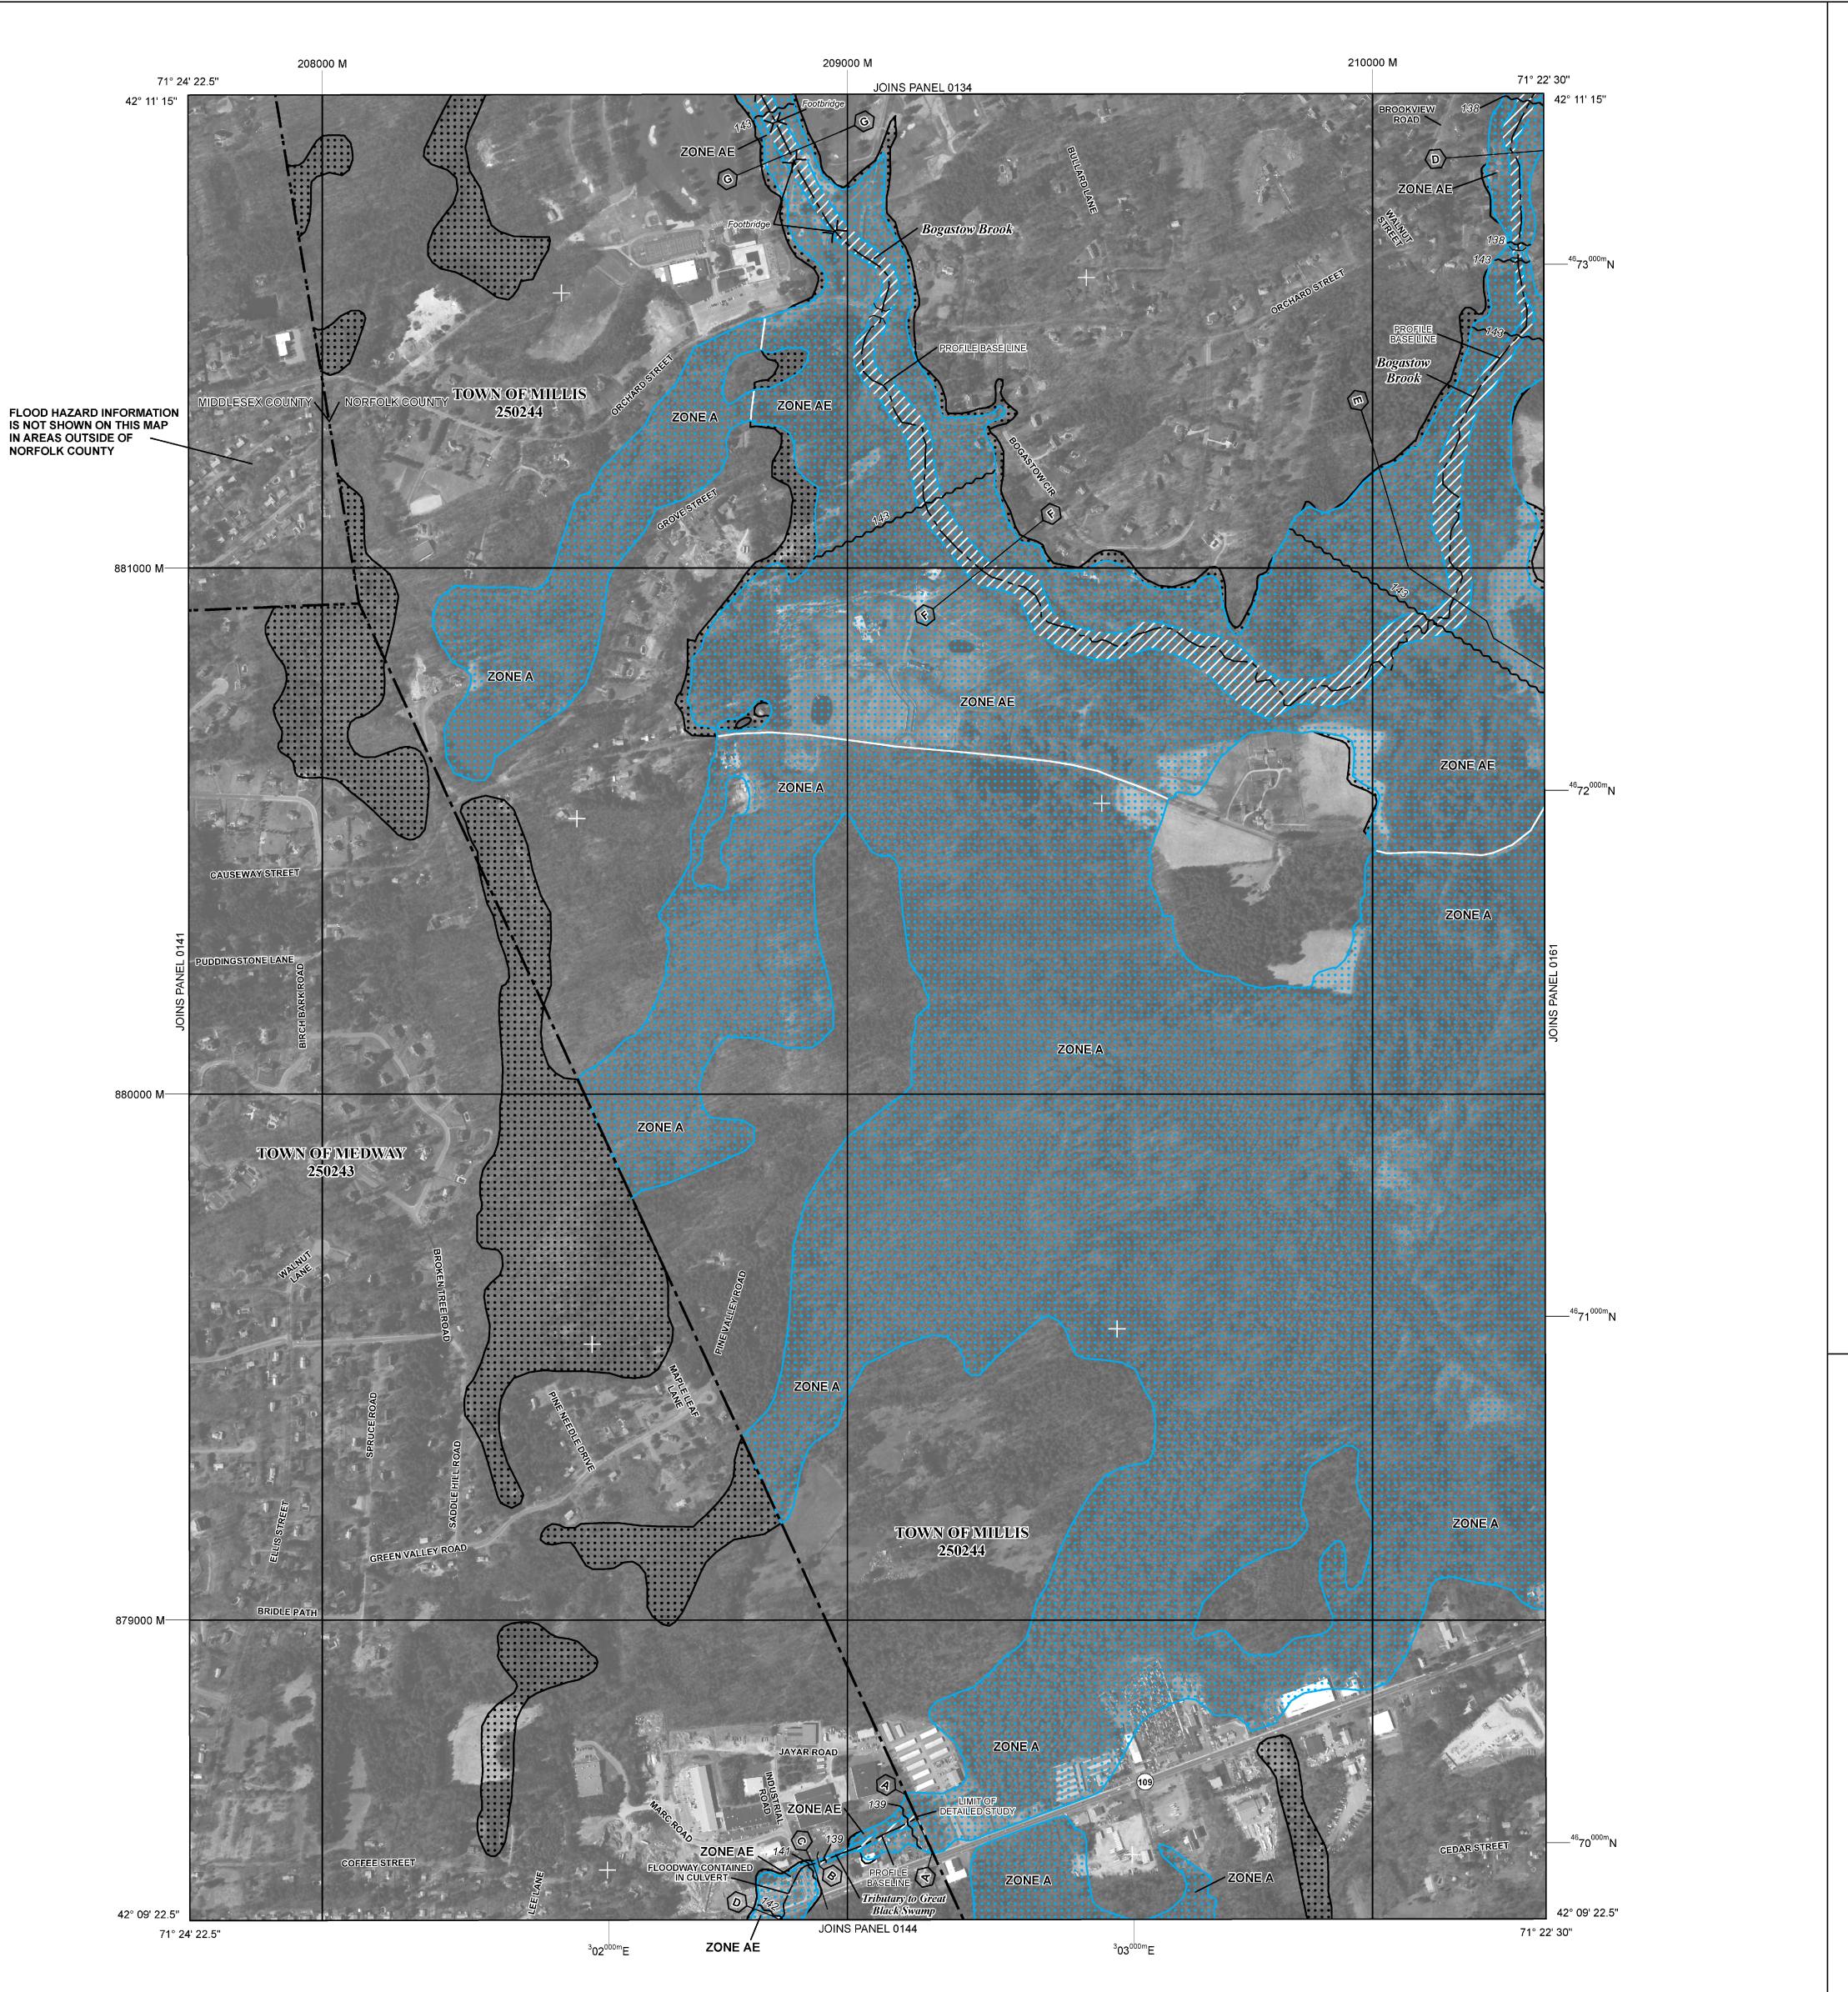

In support of the Application, we are providing the Commission with five (5) copies of the following materials:

- Project Narrative;
- Executed WPA Form 3 Notice of Intent;
- Certified list of abutters within 300 feet (Millis);
- Notification to Abutters;
- USGS Locus Map;
- FEMA Flood Map;
- Full size (24" x 36") and Reduced (8 1/2" x 11") Culvert Replacement Location Exhibits

#### WETLAND RESOURCE AREAS

Wetland Resource areas within and adjacent to the Sites include land under water and stream banks. According to the Federal Emergency Management Agency (FEMA) Flood Insurance Rate Map (FIRM) for Norfolk County, the proposed culvert replacements are located within the Zone X, which is described by FEMA as being areas determined to be outside the 0.2% annual chance floodplain.