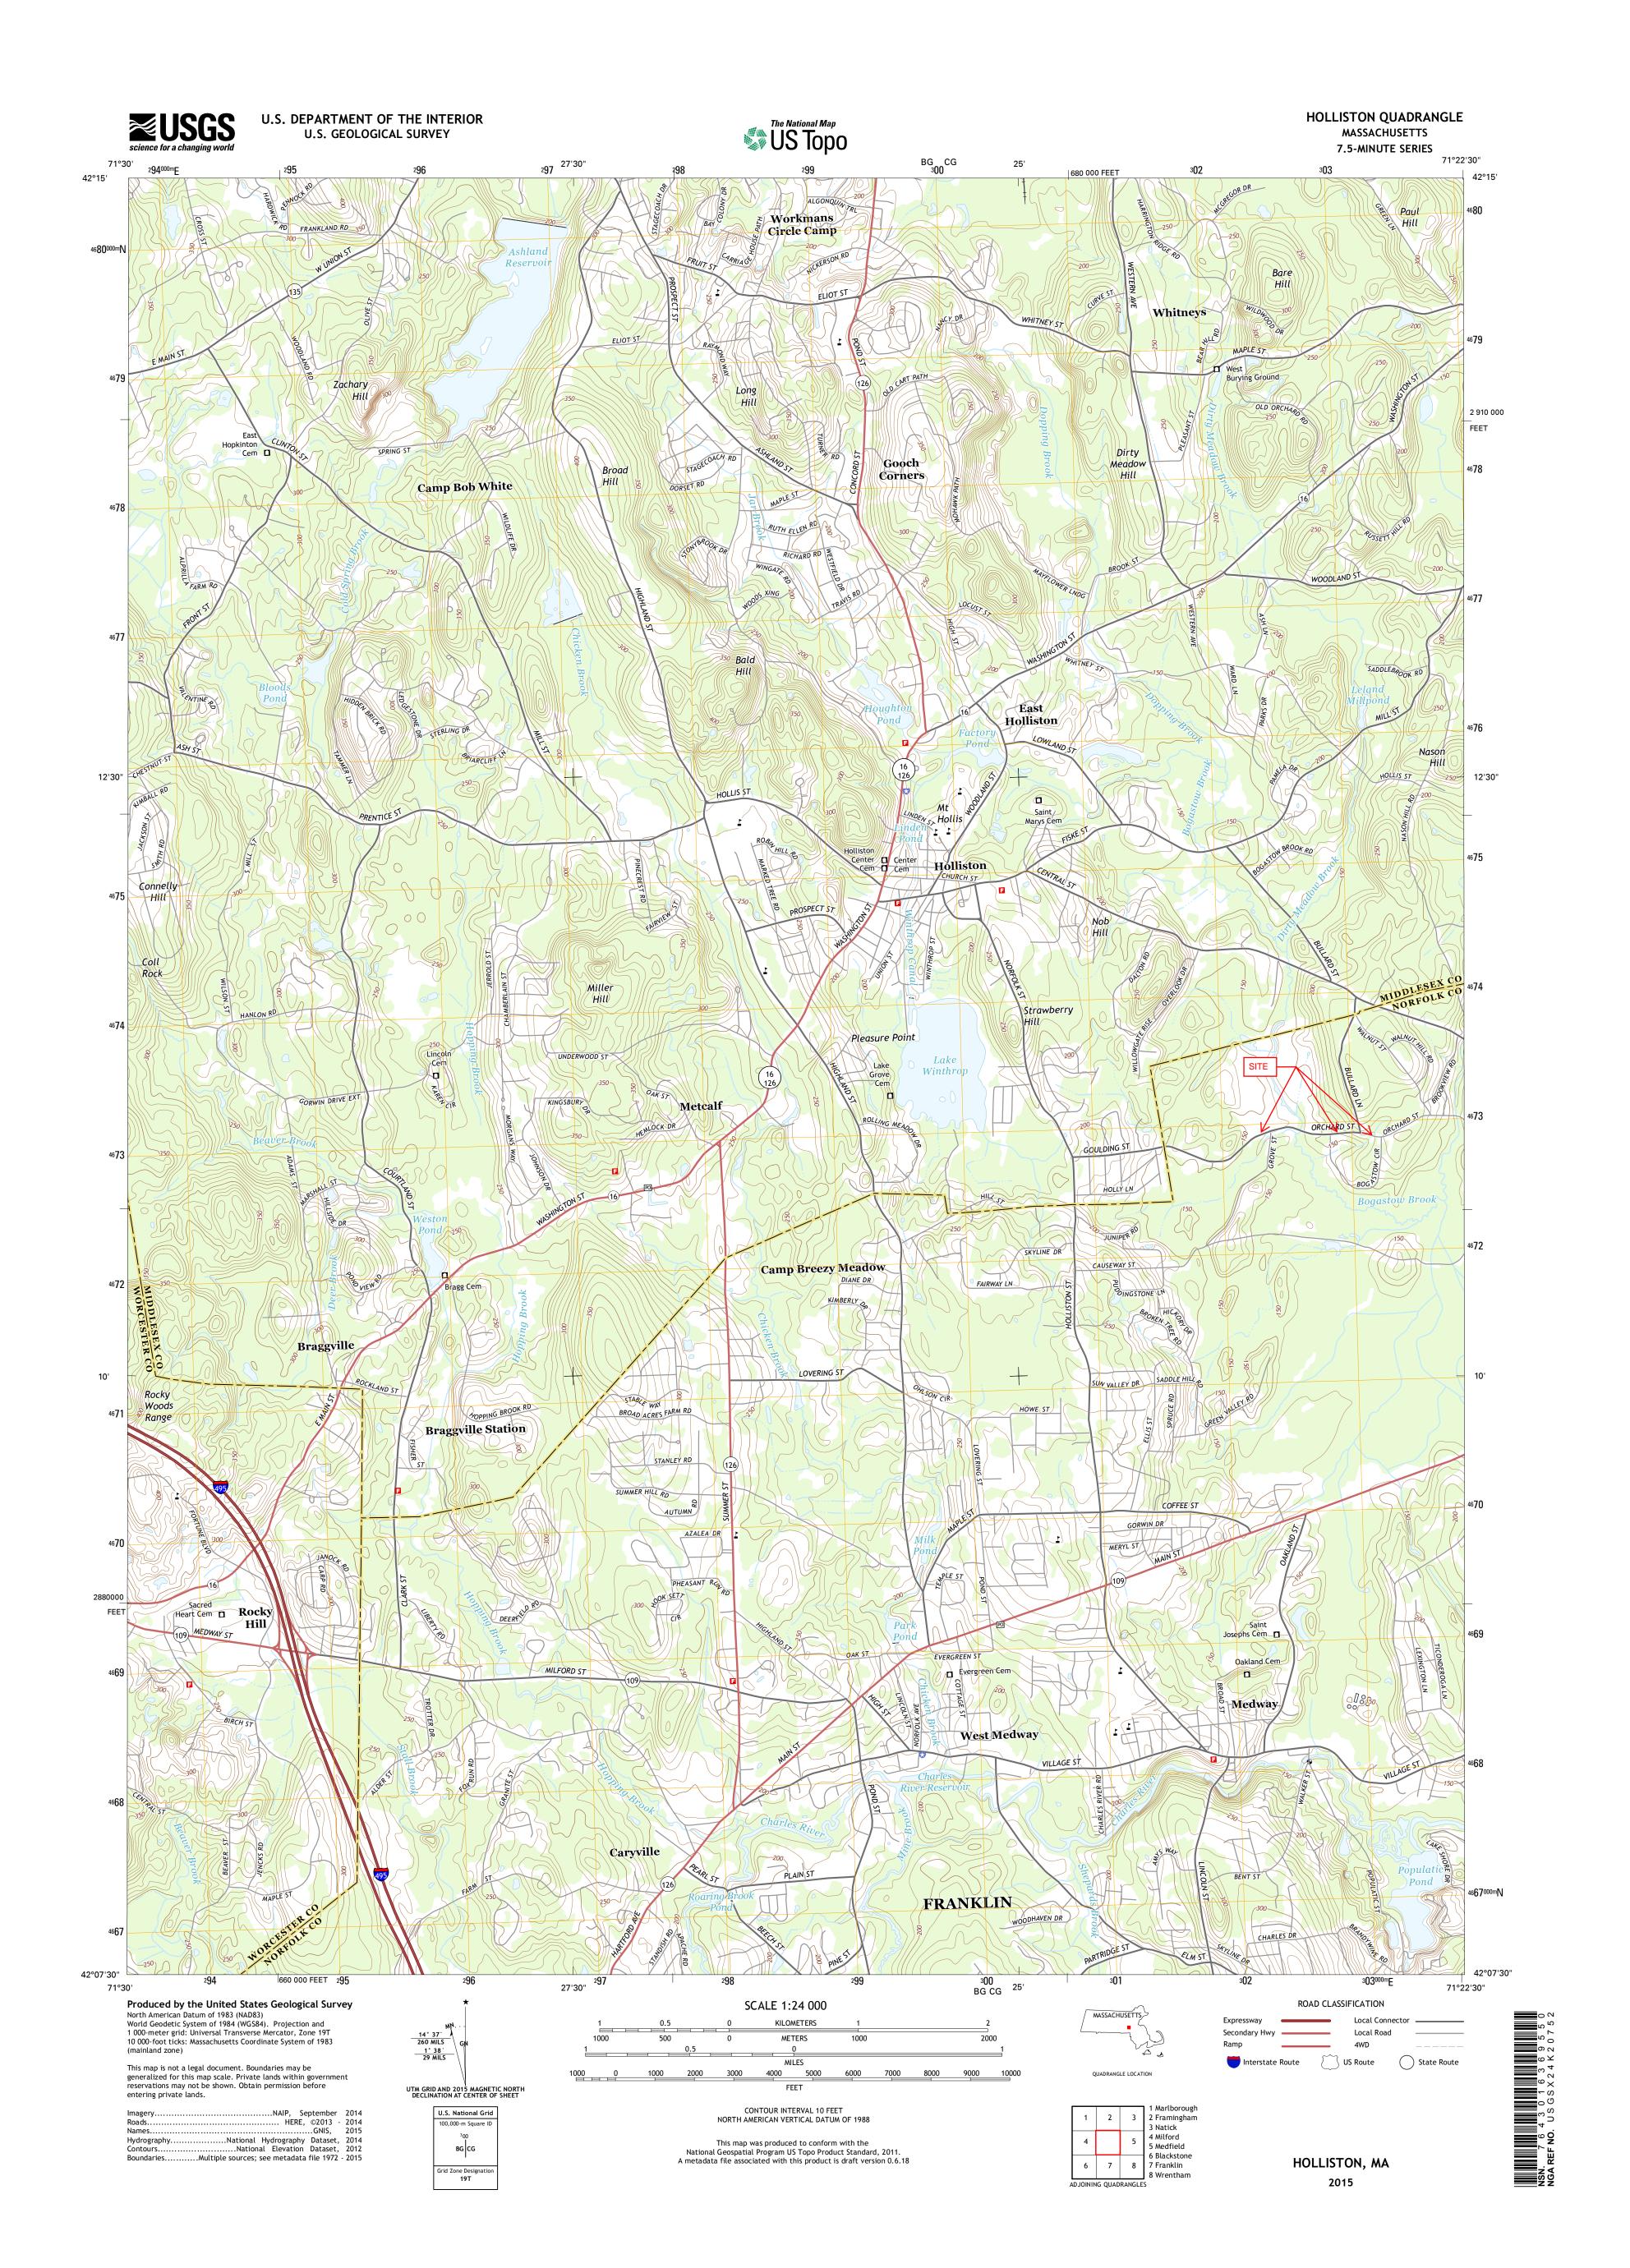

The proposed work area is approximately 52± linear feet of stream bank and 140± square feet of land under waterbodies along Orchard Street, located adjacent to 84 Orchard Street to Map 05 Lot 16, 114 Orchard Street to 26 Bogastow Circle, and 9 Bullard Street to 123 Orchard Street.

#### **EXISTING CONDITIONS**

The work area ("the Site") is defined as three existing culvert crossings in Orchard Street, located at the properties 84 Orchard Street to lot 16, 114 Orchard Street to 26 Bogastow Circle, and 9 Bullard Street to 123 Orchard Street. The Orchard Street Culverts vary in crossing width, but are approximately thirty-five (35)-feet in length.

- 1. X USGS or other map of the area (along with a narrative description, if necessary) containing sufficient information for the Conservation Commission and the Department to locate the site. (Electronic filers may omit this item.)
- 2. X Plans identifying the location of proposed activities (including activities proposed to serve as a Bordering Vegetated Wetland [BVW] replication area or other mitigating measure) relative to the boundaries of each affected resource area.