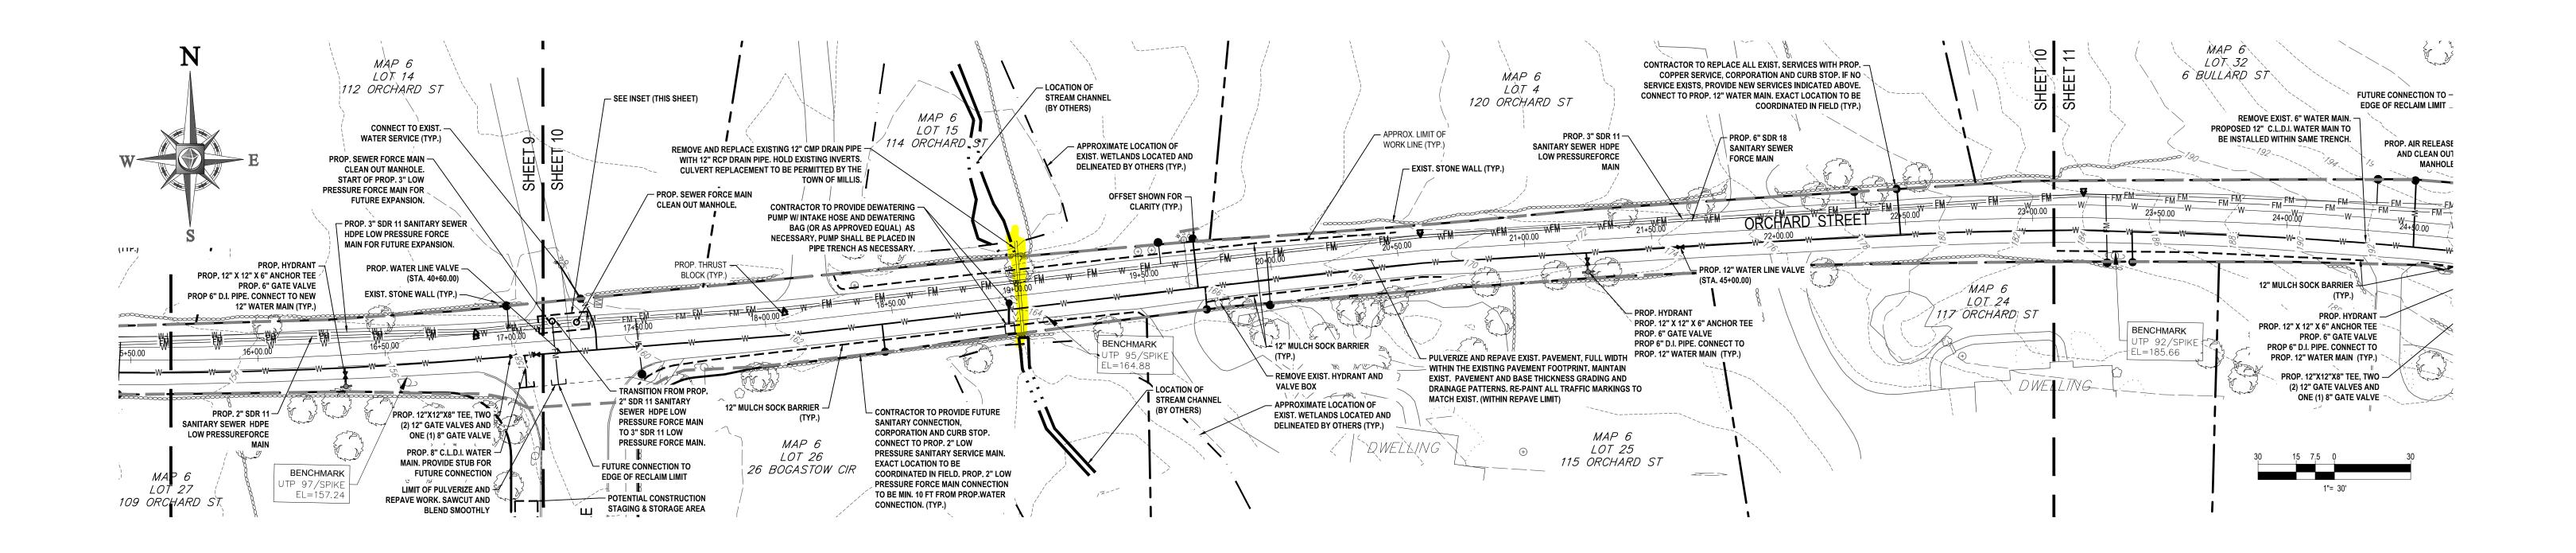

The proposed project entails the removal and replacement the existing wetland/stream culverts in three locations along Orchard Street. The proposed work is located largely within the Town owned Orchard Street right-of-way, with limited portions located at 84 Orchard Street, 114 Orchard St to 26 Bogastow Circle, and 9 Bullard Street to 123 Orchard Street. These improvements are proposed in conjunction with the Orchard Street Utility improvements.

The proposed work area is approximately 52± linear feet of stream bank and 140± square feet of land under waterbodies along Orchard Street, located adjacent to 84 Orchard Street to Map 05 Lot 16, 114 Orchard Street to 26 Bogastow Circle, and 9 Bullard Street to 123 Orchard Street.

#### **EXISTING CONDITIONS**

The work area ("the Site") is defined as three existing culvert crossings in Orchard Street, located at the properties 84 Orchard Street to lot 16, 114 Orchard Street to 26 Bogastow Circle, and 9 Bullard Street to 123 Orchard Street. The Orchard Street Culverts vary in crossing width, but are approximately thirty-five (35)-feet in length.

The existing culvert located at 84 Orchard Street to Lot 16 is a twenty-four (24) inch corrugated metal pipe located beneath the existing paved roadway surface associated with Orchard Street. The existing culvert located at 114 Orchard Street to 26 Bogastow Circle is a twelve (12) inch corrugated metal pipe located beneath the existing paved roadway surface. Lastly the existing culvert located at 9 Bullard Street to 123 Orchard Street is a twenty-four (24) inch corrugated metal pipe located beneath the existing paved roadway.

#### Culvert Replacements

The existing twenty-four (24) inch corrugated metal pipe located proximate to 84 Orchard Street is proposed to be replaced in kind with a new twenty-four (24) inch reinforced concrete pipe (RCP). The elevations of the existing culvert are proposed to be maintained on both sides of Orchard Street. The existing twelve (12) inch corrugated metal pipe located proximate to 114 Orchard Street is proposed to be replaced in kind with a new twelve (12) inch RCP, the existing elevations of which are proposed to be maintained. The third replacement culvert located proximate to 9 Bullard Street is proposed to be replaced with a twenty-four (24) inch RCP, with the existing inverts being maintained. The total length of culvert replacement is approximately 105 linear feet.