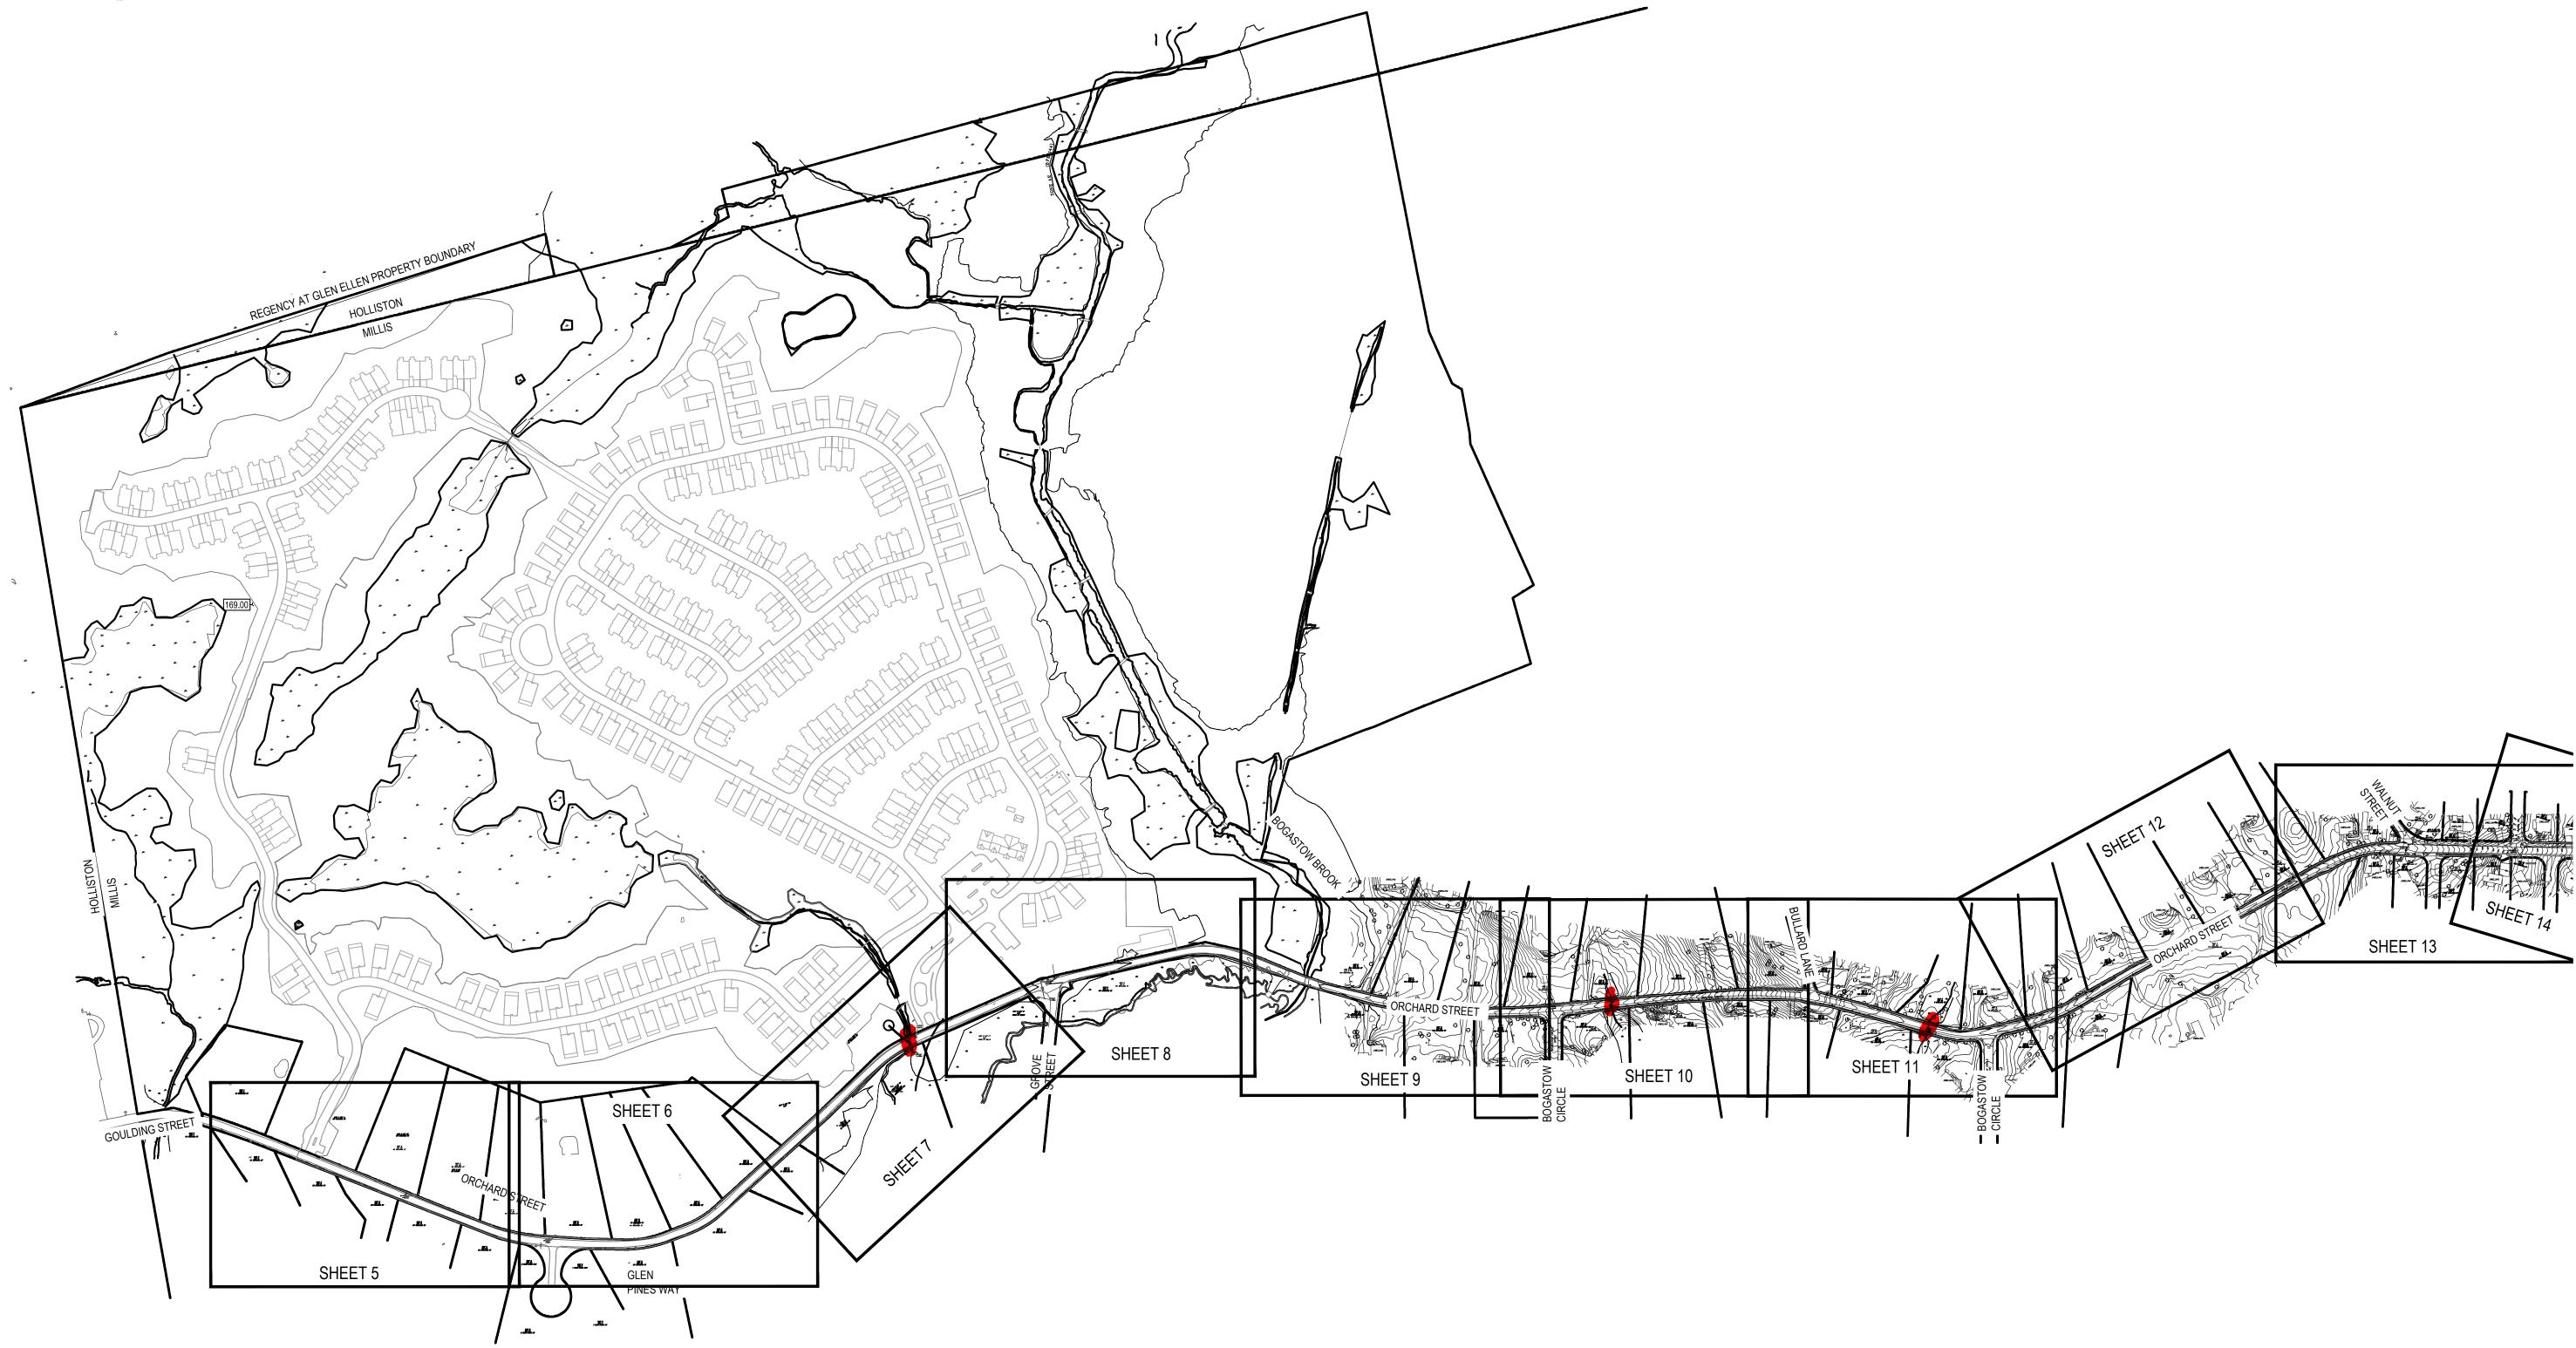

The proposed project entails the removal and replacement the existing wetland/stream culverts in three locations along Orchard Street. The proposed work is located largely within the Town owned Orchard Street right-of-way, with limited portions located at 84 Orchard Street, 114 Orchard St to 26 Bogastow Circle, and 9 Bullard Street to 123 Orchard Street. These improvements are proposed in conjunction with the Orchard Street Utility improvements.

The proposed work area is approximately 52± linear feet of stream bank and 140± square feet of land under waterbodies along Orchard Street, located adjacent to 84 Orchard Street to Map 05 Lot 16, 114 Orchard Street to 26 Bogastow Circle, and 9 Bullard Street to 123 Orchard Street.

#### **EXISTING CONDITIONS**

The work area ("the Site") is defined as three existing culvert crossings in Orchard Street, located at the properties 84 Orchard Street to lot 16, 114 Orchard Street to 26 Bogastow Circle, and 9 Bullard Street to 123 Orchard Street. The Orchard Street Culverts vary in crossing width, but are approximately thirty-five (35)-feet in length.

#### Culvert Replacements

The existing twenty-four (24) inch corrugated metal pipe located proximate to 84 Orchard Street is proposed to be replaced in kind with a new twenty-four (24) inch reinforced concrete pipe (RCP). The elevations of the existing culvert are proposed to be maintained on both sides of Orchard Street. The existing twelve (12) inch corrugated metal pipe located proximate to 114 Orchard Street is proposed to be replaced in kind with a new twelve (12) inch RCP, the existing elevations of which are proposed to be maintained. The third replacement culvert located proximate to 9 Bullard Street is proposed to be replaced with a twenty-four (24) inch RCP, with the existing inverts being maintained. The total length of culvert replacement is approximately 105 linear feet.