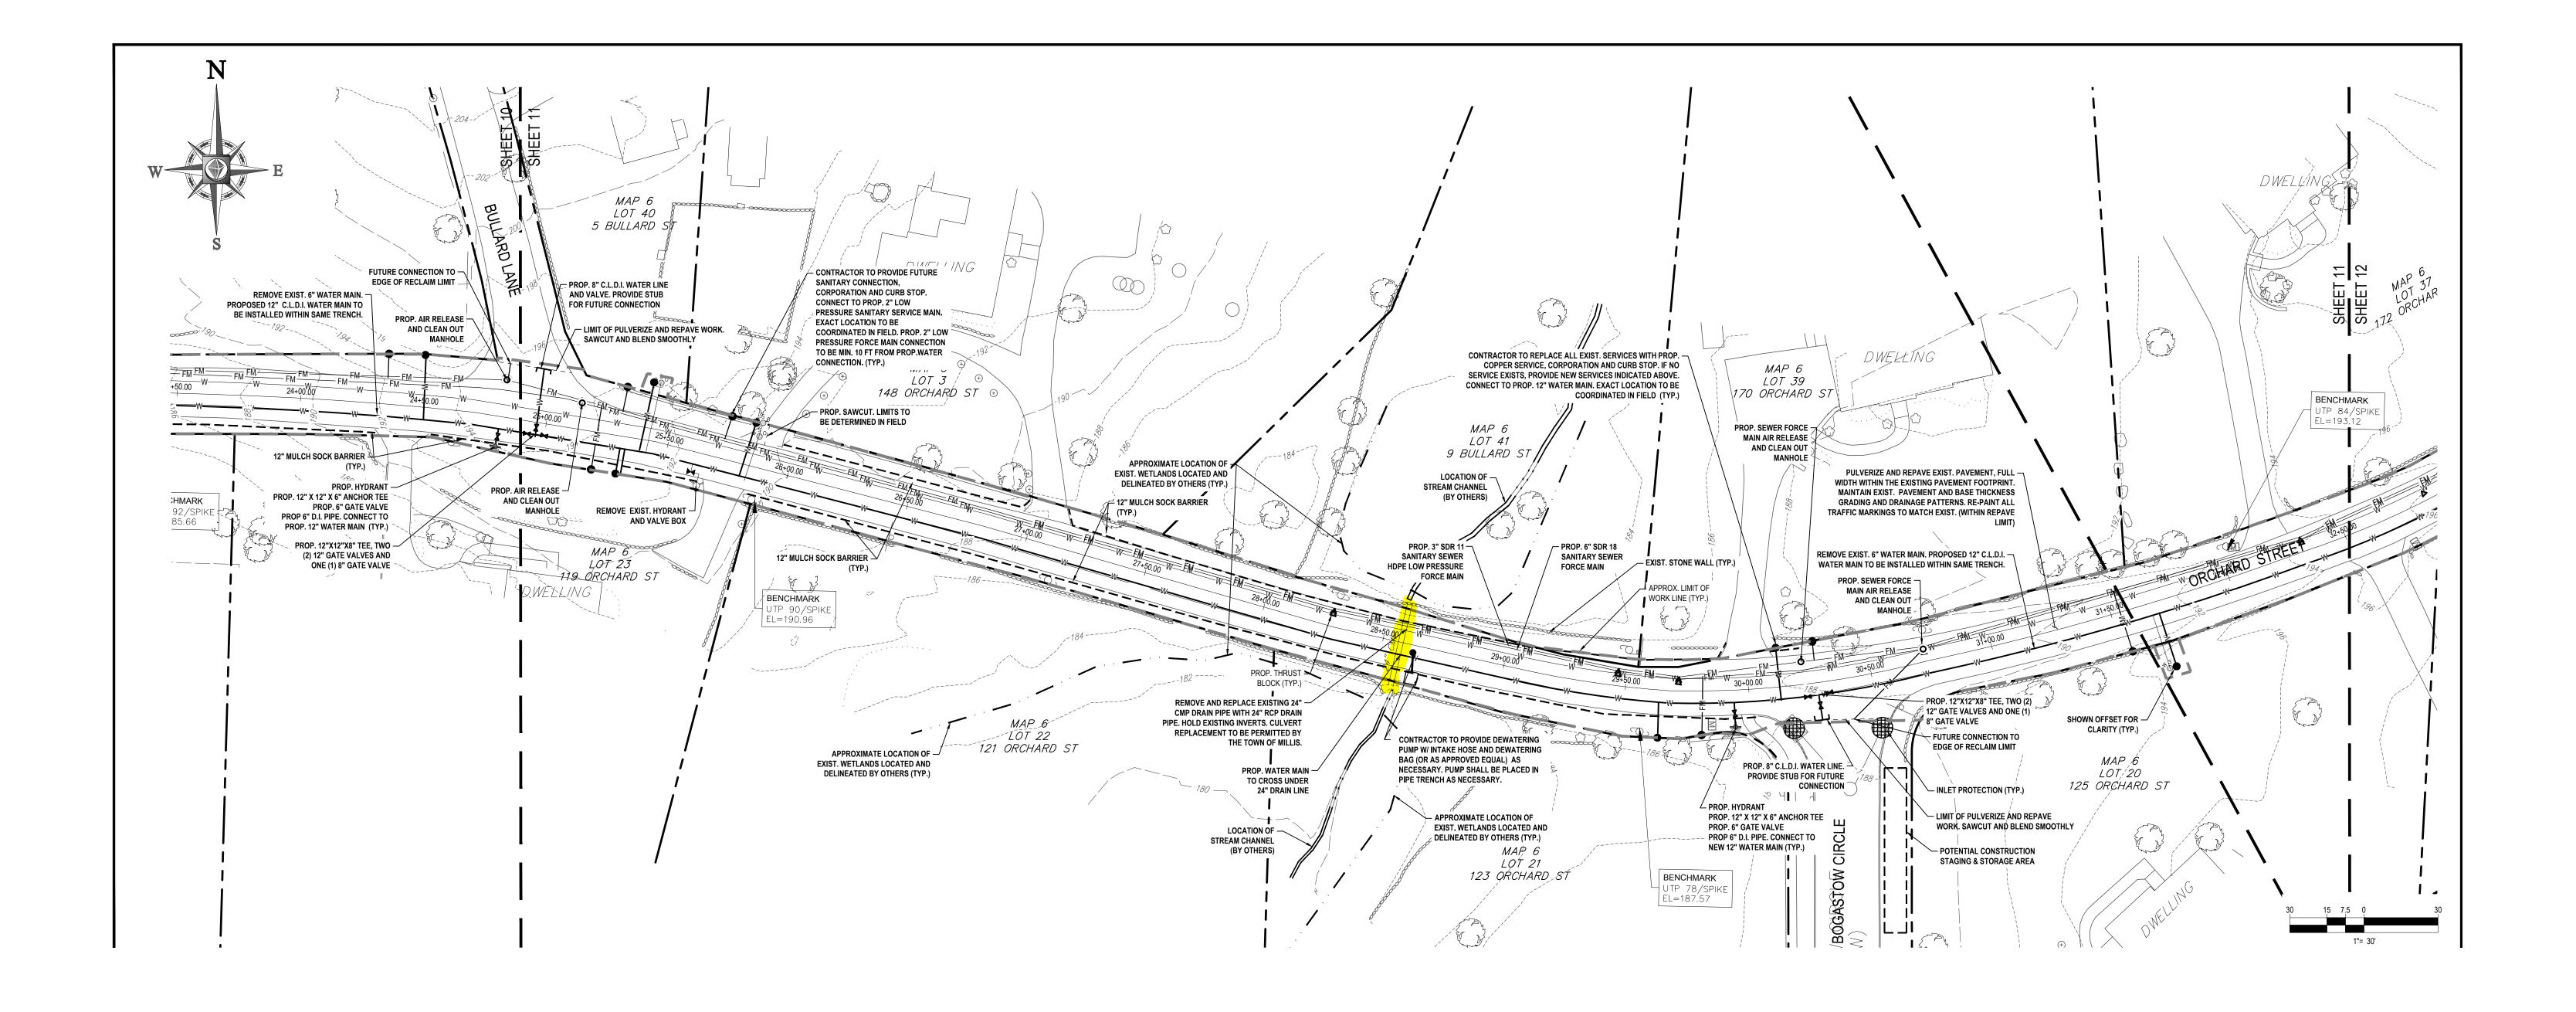

The proposed project entails the removal and replacement the existing wetland/stream culverts in three locations along Orchard Street. The proposed work is located largely within the Town owned Orchard Street right-of-way, with limited portions located at 84 Orchard Street, 114 Orchard St to 26 Bogastow Circle, and 9 Bullard Street to 123 Orchard Street. These improvements are proposed in conjunction with the Orchard Street Utility improvements.

The proposed work area is approximately 52± linear feet of stream bank and 140± square feet of land under waterbodies along Orchard Street, located adjacent to 84 Orchard Street to Map 05 Lot 16, 114 Orchard Street to 26 Bogastow Circle, and 9 Bullard Street to 123 Orchard Street.

#### **EXISTING CONDITIONS**

The work area ("the Site") is defined as three existing culvert crossings in Orchard Street, located at the properties 84 Orchard Street to lot 16, 114 Orchard Street to 26 Bogastow Circle, and 9 Bullard Street to 123 Orchard Street. The Orchard Street Culverts vary in crossing width, but are approximately thirty-five (35)-feet in length.

The existing culvert located at 84 Orchard Street to Lot 16 is a twenty-four (24) inch corrugated metal pipe located beneath the existing paved roadway surface associated with Orchard Street. The existing culvert located at 114 Orchard Street to 26 Bogastow Circle is a twelve (12) inch corrugated metal pipe located beneath the existing paved roadway surface. Lastly the existing culvert located at 9 Bullard Street to 123 Orchard Street is a twenty-four (24) inch corrugated metal pipe located beneath the existing paved roadway.

#### Culvert Replacements

The existing twenty-four (24) inch corrugated metal pipe located proximate to 84 Orchard Street is proposed to be replaced in kind with a new twenty-four (24) inch reinforced concrete pipe (RCP). The elevations of the existing culvert are proposed to be maintained on both sides of Orchard Street. The existing twelve (12) inch corrugated metal pipe located proximate to 114 Orchard Street is proposed to be replaced in kind with a new twelve (12) inch RCP, the existing elevations of which are proposed to be maintained. The third replacement culvert located proximate to 9 Bullard Street is proposed to be replaced with a twenty-four (24) inch RCP, with the existing inverts being maintained. The total length of culvert replacement is approximately 105 linear feet.