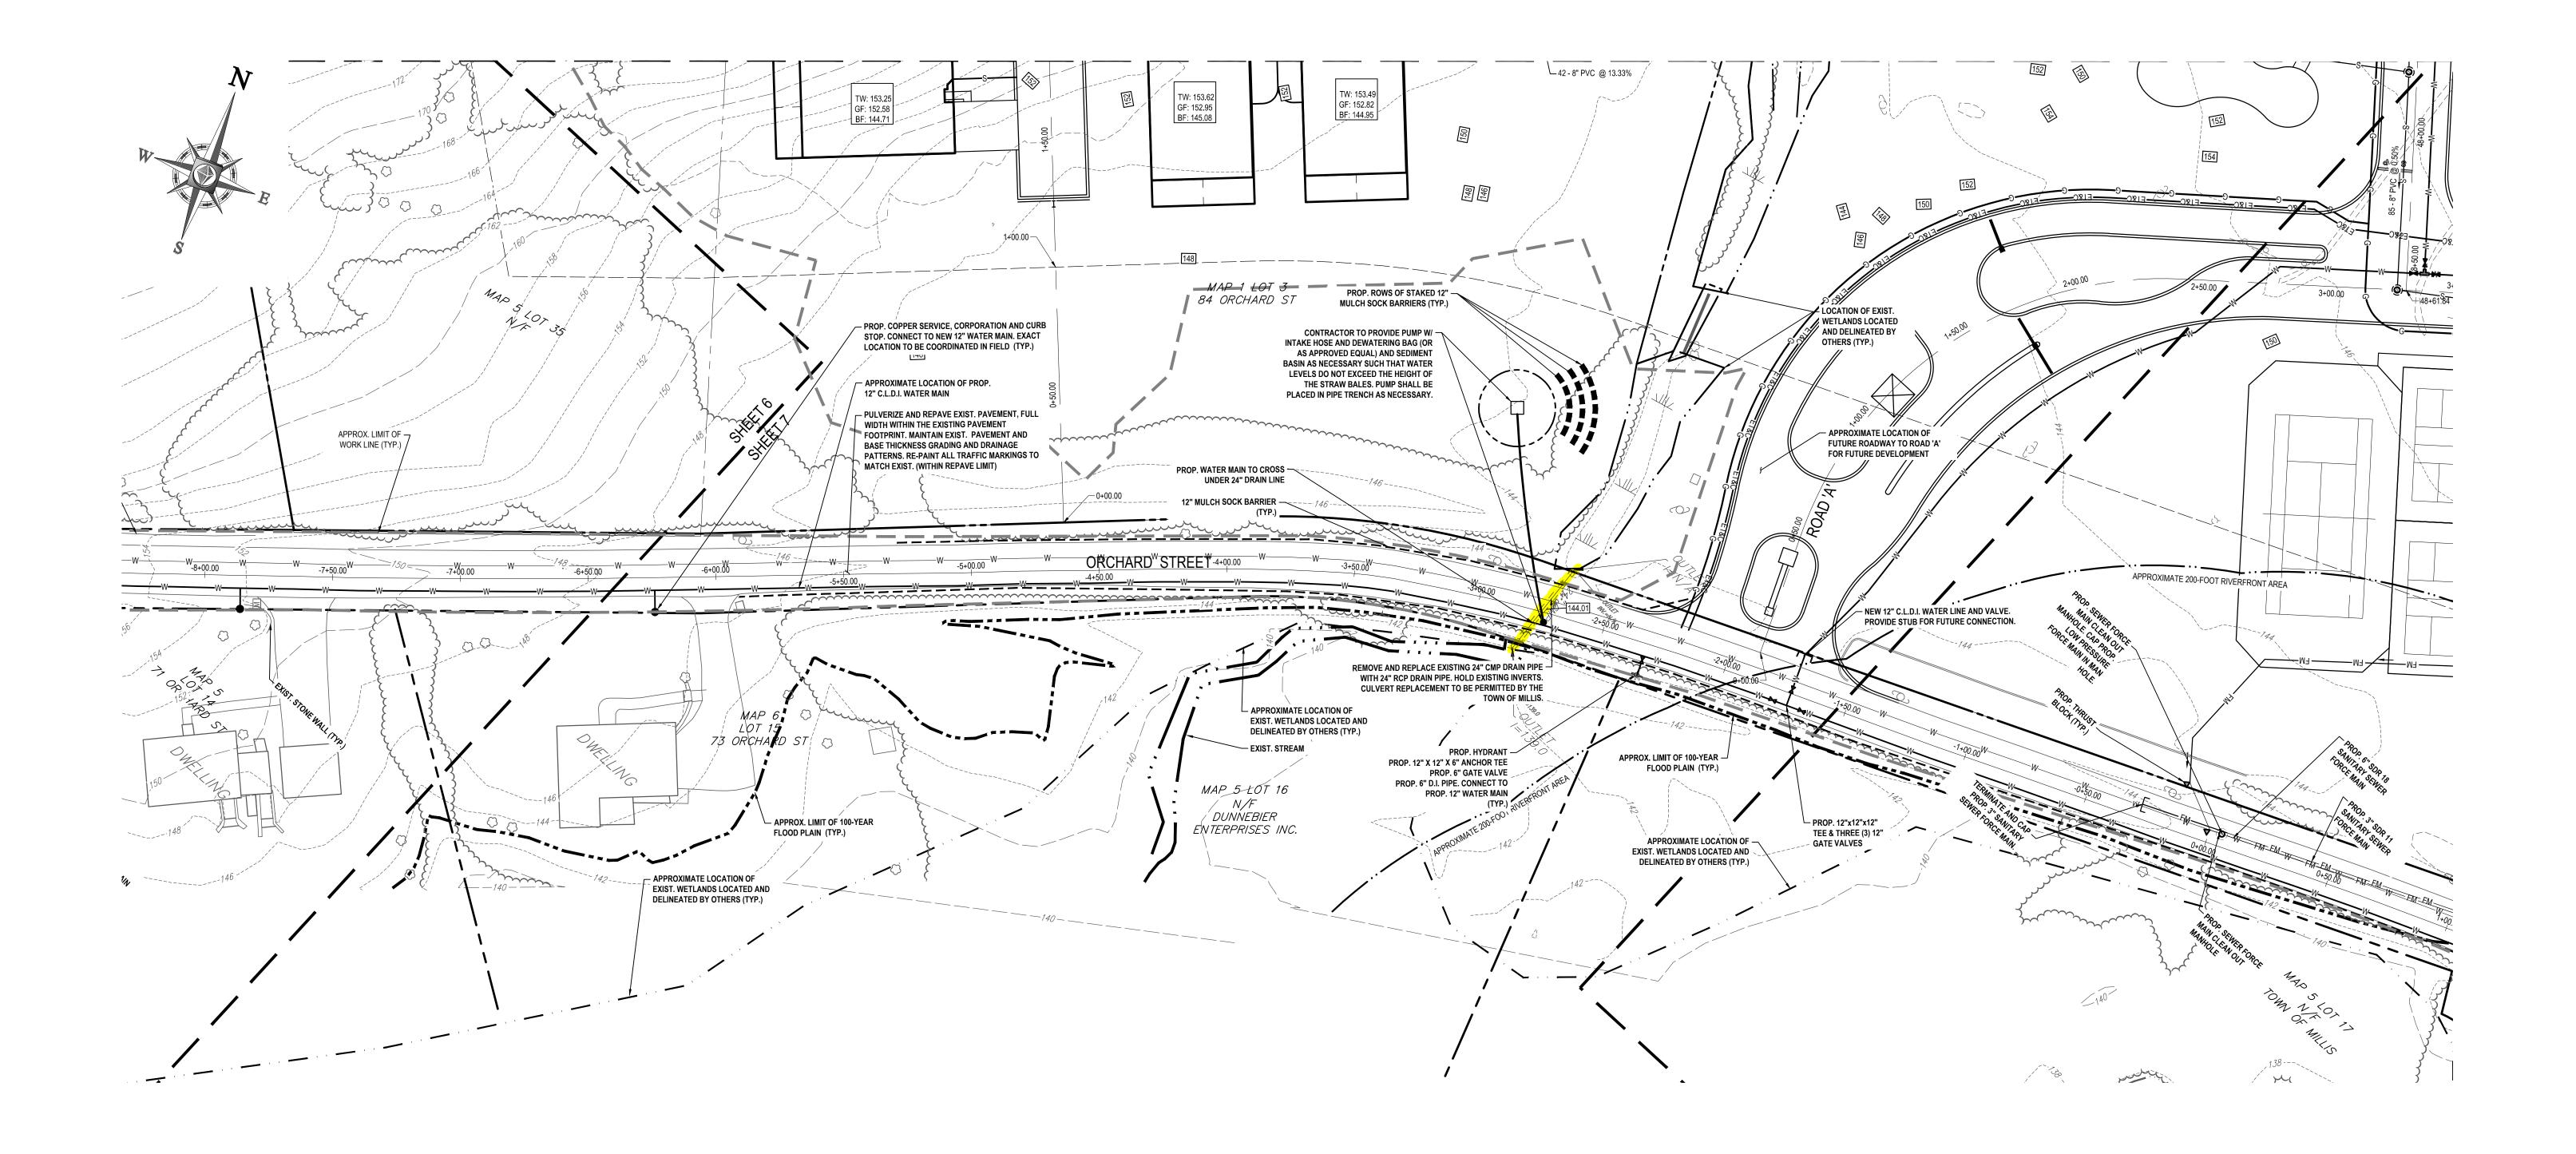

The proposed project entails the removal and replacement the existing wetland/stream culverts in three locations along Orchard Street. The proposed work is located largely within the Town owned Orchard Street right-of-way, with limited portions located at 84 Orchard Street, 114 Orchard St to 26 Bogastow Circle, and 9 Bullard Street to 123 Orchard Street. These improvements are proposed in conjunction with the Orchard Street Utility improvements.

The proposed work area is approximately 52± linear feet of stream bank and 140± square feet of land under waterbodies along Orchard Street, located adjacent to 84 Orchard Street to Map 05 Lot 16, 114 Orchard Street to 26 Bogastow Circle, and 9 Bullard Street to 123 Orchard Street.

#### **EXISTING CONDITIONS**

The work area ("the Site") is defined as three existing culvert crossings in Orchard Street, located at the properties 84 Orchard Street to lot 16, 114 Orchard Street to 26 Bogastow Circle, and 9 Bullard Street to 123 Orchard Street. The Orchard Street Culverts vary in crossing width, but are approximately thirty-five (35)-feet in length.

The existing culvert located at 84 Orchard Street to Lot 16 is a twenty-four (24) inch corrugated metal pipe located beneath the existing paved roadway surface associated with Orchard Street. The existing culvert located at 114 Orchard Street to 26 Bogastow Circle is a twelve (12) inch corrugated metal pipe located beneath the existing paved roadway surface. Lastly the existing culvert located at 9 Bullard Street to 123 Orchard Street is a twenty-four (24) inch corrugated metal pipe located beneath the existing paved roadway.

#### Culvert Replacements

The existing twenty-four (24) inch corrugated metal pipe located proximate to 84 Orchard Street is proposed to be replaced in kind with a new twenty-four (24) inch reinforced concrete pipe (RCP). The elevations of the existing culvert are proposed to be maintained on both sides of Orchard Street. The existing twelve (12) inch corrugated metal pipe located proximate to 114 Orchard Street is proposed to be replaced in kind with a new twelve (12) inch RCP, the existing elevations of which are proposed to be maintained. The third replacement culvert located proximate to 9 Bullard Street is proposed to be replaced with a twenty-four (24) inch RCP, with the existing inverts being maintained. The total length of culvert replacement is approximately 105 linear feet.