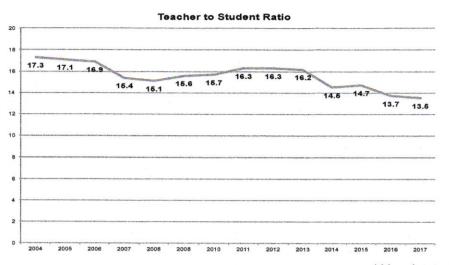

The teacher to student ratio, as seen below, has improved considerably in the Millis Public Schools over the last ten years as we have deliberately reduced expenses and endeavored to maintain staff, even with declining resources and enrollment. It is our research-supported belief that a highly qualified and experienced staff is an essential core element in providing a high quality education. When we've had to reduce budgets we looked to areas such as utilities where,

for example, our solar project and replacement of lights with more energy efficient LEDs, have helped to reduce electrical costs. Thus, the quality of the education we provide for our students has improved. Our teacher-to-student ratio, which includes all special education teachers as well as those teaching in the Unified Arts (Music, Art, Chorus, Band, TV/Media, Computer Programming, Library, etc.) is now close to the state average. Almost 83% of our budget goes to salaries with only 8.6% of that funding administration.

\* Massachusetts state average is 13.2