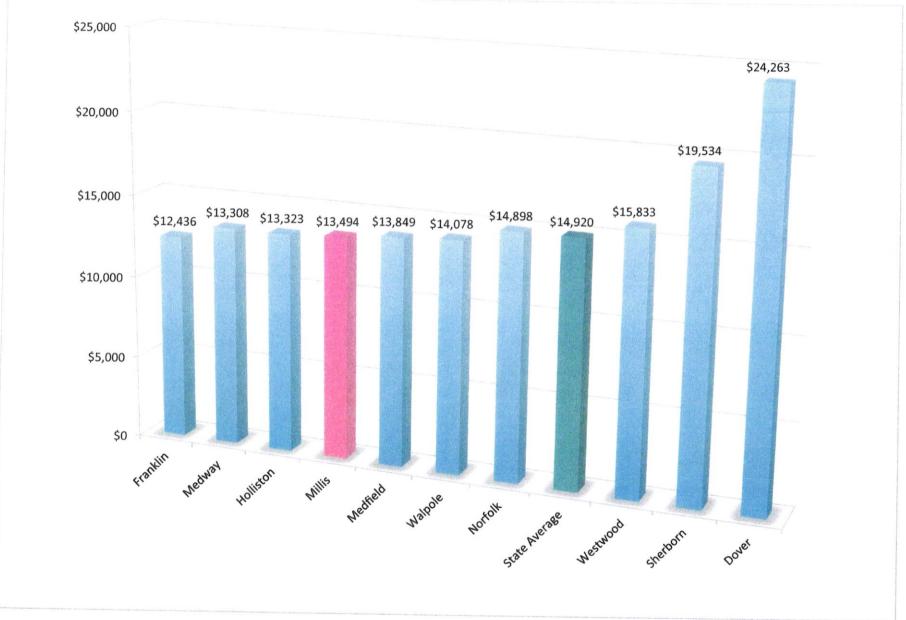

At \$13,494 per pupil, the district has a per pupil expenditure \$1426 below the state average and lower than most surrounding towns. (FY16 budget numbers are not yet available from DESE.) The Millis Public Schools would need an additional \$469,000, above our level service budget request, to fully fund all of the needed positions and \$223,000 to more adequately maintain our buildings, not including the great cost of repairing and renovating the Clyde Brown Elementary.

% of Low Income Per District 2016-2017 (Millis and surrounding towns)

Per Pupil Expenditures FY15 Surrounding Towns

FY15 Per Pupil Expenditures Comparable Towns