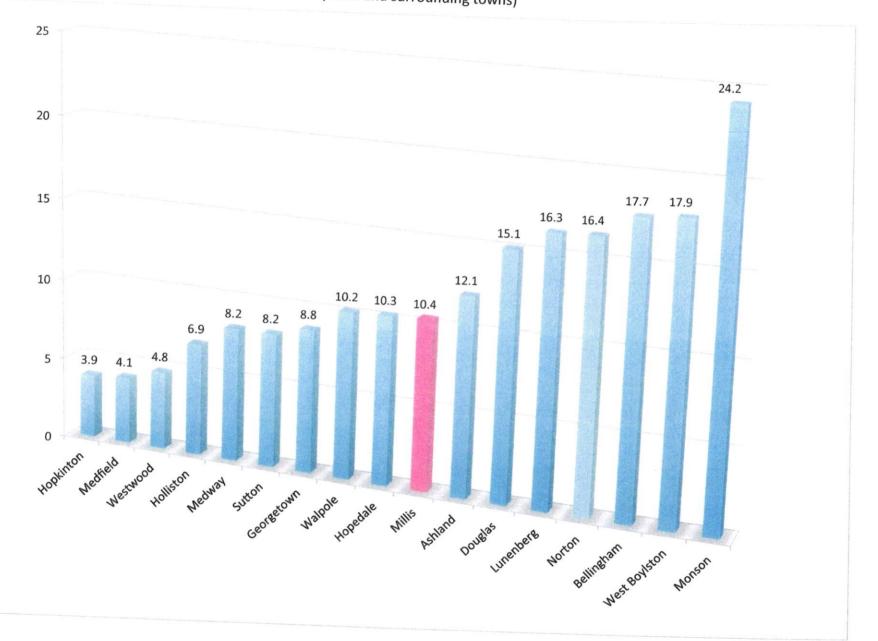

% of Low Income Per District 2016-2017 (Millis and surrounding towns)

Per Pupil Expenditures FY15 Surrounding Towns

FY15 Per Pupil Expenditures Comparable Towns