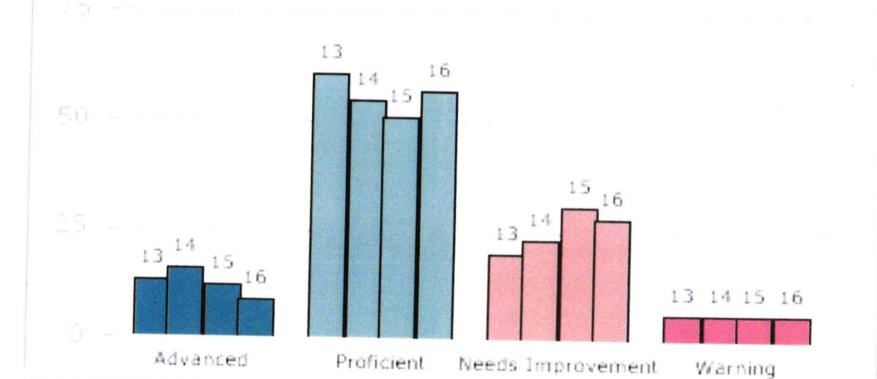

## **SUPPORTING DATA -IV**

| Adequate Yearly Progress (AYP) Data-Summary                           | Page 1  |
|-----------------------------------------------------------------------|---------|
| Enrollment Data, Selected Population                                  | Page 2  |
| Millis Enrollment Chart for 2006-2017                                 | Page 3  |
| Low Income per District 2016- 2017 (Millis and surrounding towns)     | Page 4  |
| % of Millis Students- Low Income 2016-2017                            | Page 5  |
| Per Pupil Expenditures FY15 (Millis and surrounding towns)            | Page 6  |
| Comparable Towns Per Pupil Expenditures FY15                          | Page 7  |
| FY08-FY15 Per Pupil- Dollar difference between Millis & State Average | Page 8  |
| DESE Trends in Expenditures FY06-15                                   | Page 9  |
| DESE Expenditures by Function – FY15                                  | Page 10 |
| Circuit Breaker 11-17                                                 | Page 11 |
| FY18 Proposed Budget Graph                                            | Page 12 |
| FY18 Proposed Salary Distribution Graph                               | Page 13 |
| Millis Public Schools FY2018 Budget                                   | Page 14 |