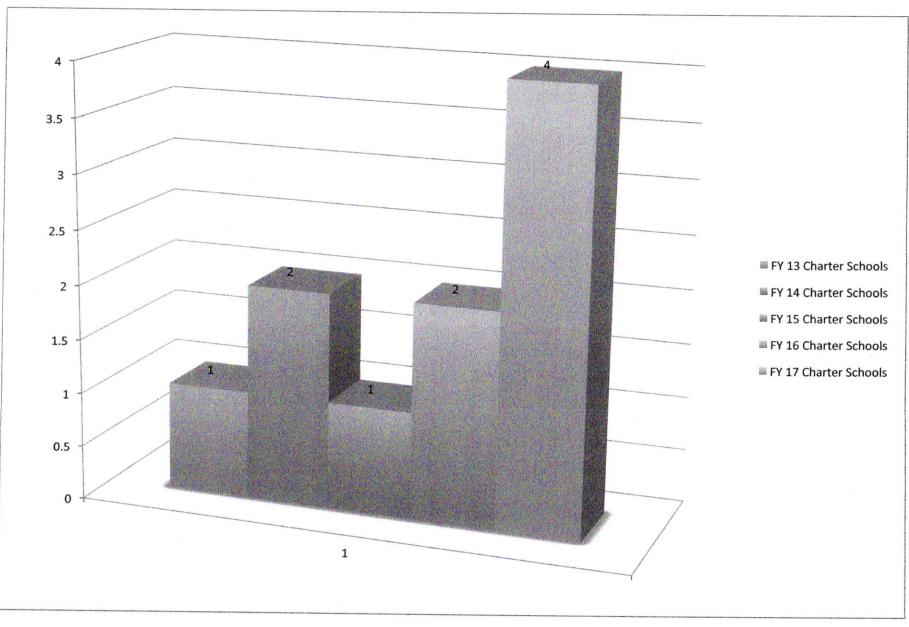

|

FY13-FY17 Choice Incoming





FY13-FY17 Choice Outgoing





FY13-FY17 Tri County and Norfolk Aggie





FY13-FY17 Private and Home School







## MILLIS SCHOOL CHOICE HISTORY

| FY  | CARRYOVER FISCAL YEAR | CHOICE TUITION IN | SPENT        | CHOICE TUITION OUT |
|-----|-----------------------|-------------------|--------------|--------------------|
| 04  | \$275,806.00          | \$243,852.00      | \$170,536.00 | \$193,889.00       |
| 05  | \$349,122.00          | \$217,303.00      | \$244,687.00 | \$164,393.00       |
| 06  | \$321,738.00          | \$180,681.00      | \$217,393.00 | \$236,673.00       |
| 07  | \$285,026.00          | \$174,898.00      | \$277,888.00 | \$188,251.00       |
| 08  | \$182,036.00          | \$228,910.00      | \$268,967.00 | \$185,151.00       |
| 09  | \$141,979.00          | \$232,327.00      | \$169,150.00 | \$157,577.00       |
| 10  | \$205,156.00          | \$332,994.00      | \$158,573