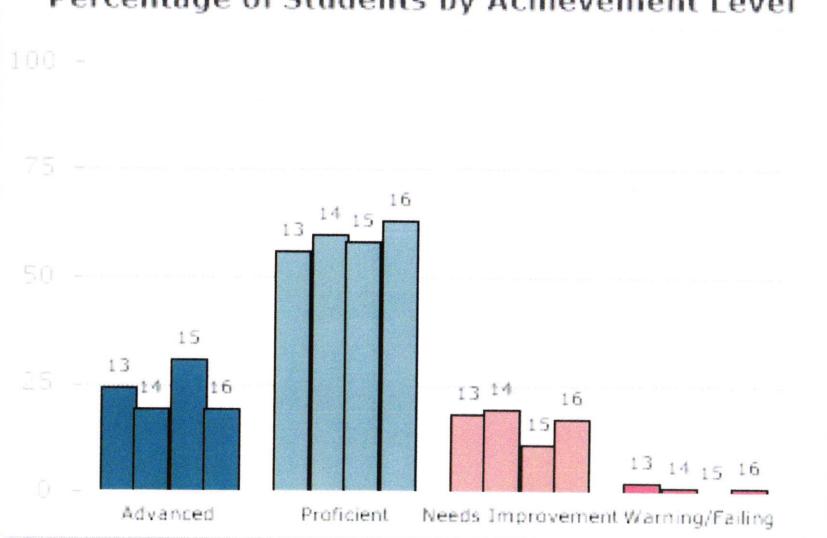

of Students by Achievement Level

100 -



## GRADE 06 - MATHEMATICS Percentage of Students by Achievement Level

100 -

75



## GRADE 07 - ENGLISH LANGUAGE ARTS Percentage of Students by Achievement Level

100 -



# GRADE 07 - MATHEMATICS Percentage of Students by Achievement Level

1111 -

75



# GRADE 08 - ENGLISH LANGUAGE ARTS Percentage of Students by Achievement Level



# GRADE 08 - MATHEMATICS Percentage of Students by Achievement Level

100 -

75



## GRADE 08 - SCIENCE AND TECH/ENG Percentage of Students by Achievement Level

100 -

75



# GRADE 10 - ENGLISH LANGUAGE ARTS Percentage of Students by Achievement Level

100 -



# GRADE 10 - MATHEMATICS Percentage of Students by Achievement Level



## GRADE 10 - SCIENCE AND TECH/ENG Percentage of Students by Achievement Level



## **CFB ELA Rolling Averages**



## **MS ELA Rolling Averages**



## **HS ELA Rolling Averages**



### **CFB Math Rolling Averages**





### **MS Math Rolling Averages**



## **HS Math Rolling Averages**



## **Science Rolling Averages**



#### 2015 Per Pupil Expenditure



### 2016 ELA P+ Dart by District



## 2016 MATH P+ DART by District





#### 2016 Math P+ Gr 10 DART



#### **2016 Science P+ Dart Districts**



# P+ by Graduating Class

MCAS 2016

#### Class of 2018 % Proficient & Advanced



## Class of 2019 % Proficient & Advanced



## Class of 2020 % Proficient & Advanced



#### Class of 2021 % Proficient & Advanced



### Class of 2022 % Proficient & Advanced



#### Class of 2023 % Proficient & Advanced



### Class of 2024 % Proficient & Advanced



### Class of