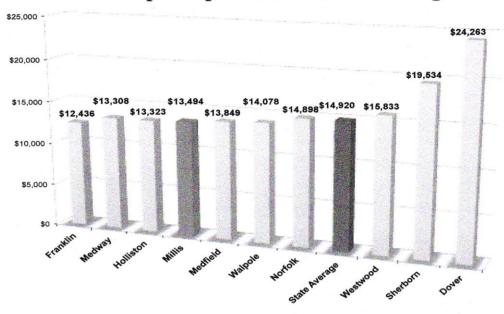

At \$13,494 per pupil, the district has a per pupil expenditure \$1426 below the state average and lower than most surrounding towns. (FY16 budget numbers are not yet available from DESE.) The Millis Public Schools would need an additional \$469,000, above our level service budget request, to fully fund all of the needed positions and \$223,000 to more adequately maintain our buildings, not including the great cost of repairing and renovating the Clyde Brown Elementary.

**FY 15 Per Pupil Expenditure- Surrounding Towns** 

% of Low Income Per District 2016-2017 (Millis and surrounding towns)

Per Pupil Expenditures FY15 Surrounding Towns

FY15 Per Pupil Expenditures Comparable Towns