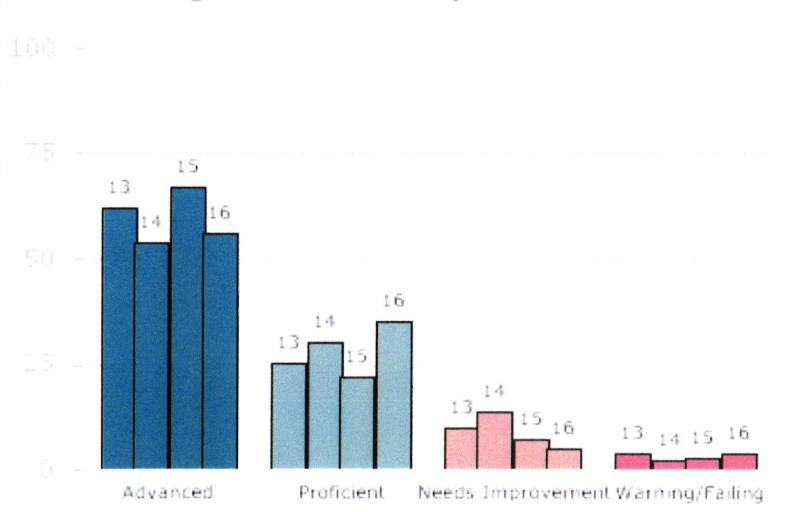

ievement Level

100 -

75 ------



# GRADE 06 - ENGLISH LANGUAGE ARTS Percentage of Students by Achievement Level

100 -



## GRADE 06 - MATHEMATICS Percentage of Students by Achievement Level

100 -

75



## GRADE 07 - ENGLISH LANGUAGE ARTS Percentage of Students by Achievement Level

100 -



# GRADE 07 - MATHEMATICS Percentage of Students by Achievement Level

1111 -

75



# GRADE 08 - ENGLISH LANGUAGE ARTS Percentage of Students by Achievement Level



# GRADE 08 - MATHEMATICS Percentage of Students by Achievement Level

100 -

75



## GRADE 08 - SCIENCE AND TECH/ENG Percentage of Students by Achievement Level

100 -

75



# GRADE 10 - ENGLISH LANGUAGE ARTS Percentage of Students by Achievement Level

100 -



# GRADE 10 - MATHEMATICS Percentage of Students by Achievement Level



## GRADE 10 - SCIENCE AND TECH/ENG Percentage of Students by Achievement Level



## **CFB ELA Rolling Averages**



## **MS ELA Rolling Averages**



## **HS ELA Rolling Averages**



### **CFB Math Rolling Averages**





### **MS Math Rolling Averages**



## **HS Math Rolling Averages**



## **Science Rolling Averages**



#### 2015 Per Pupil Expenditure



### 2016 ELA P+ Dart by District



## 2016 MATH P+ DART by District





#### 2016 Math P+ Gr 10 DART



#### **2016 Science P+ Dart Districts**



# P+ by Graduating Class

MCAS 2016

#### Class of 2018 % Proficient & Advanced



## Class of 2019 % Proficient & Advanced



## Class of 2020 % Proficient & Advanced



#### Class of 2021 % Proficient & Advanced



### Class of 2022 % Proficient & Advanced



#### Class of 2023 % P