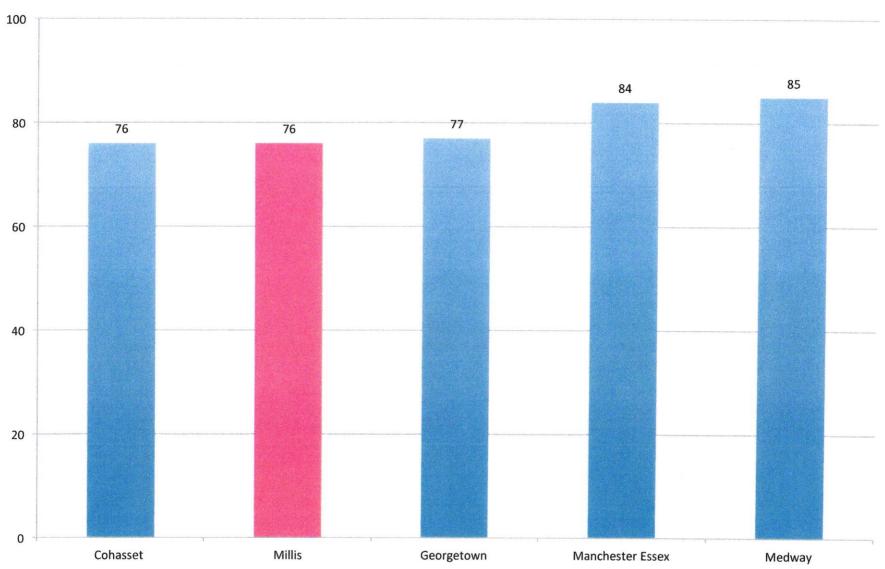

% of Low Income Per District 2016-2017 (Millis and surrounding towns)

Per Pupil Expenditures FY15 Surrounding Towns

FY15 Per Pupil Expenditures Comparable Towns