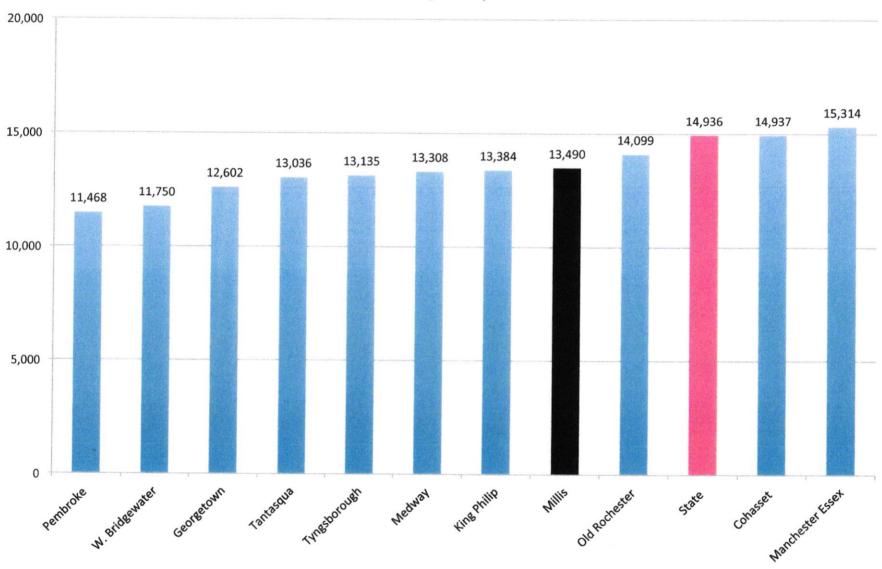

At \$13,494 per pupil, the district has a per pupil expenditure \$1426 below the state average and lower than most surrounding towns. (FY16 budget numbers are not yet available from DESE.) The Millis Public Schools would need an additional \$469,000, above our level service budget request, to fully fund all of the needed positions and \$223,000 to more adequately maintain our buildings, not including the great cost of repairing and renovating the Clyde Brown Elementary.

**FY 15 Per Pupil Expenditure- Surrounding Towns** 

% of Low Income Per District 2016-2017 (Millis and surrounding towns)

Per Pupil Expenditures FY15 Surrounding Towns

FY15 Per Pupil Expenditures Comparable Towns