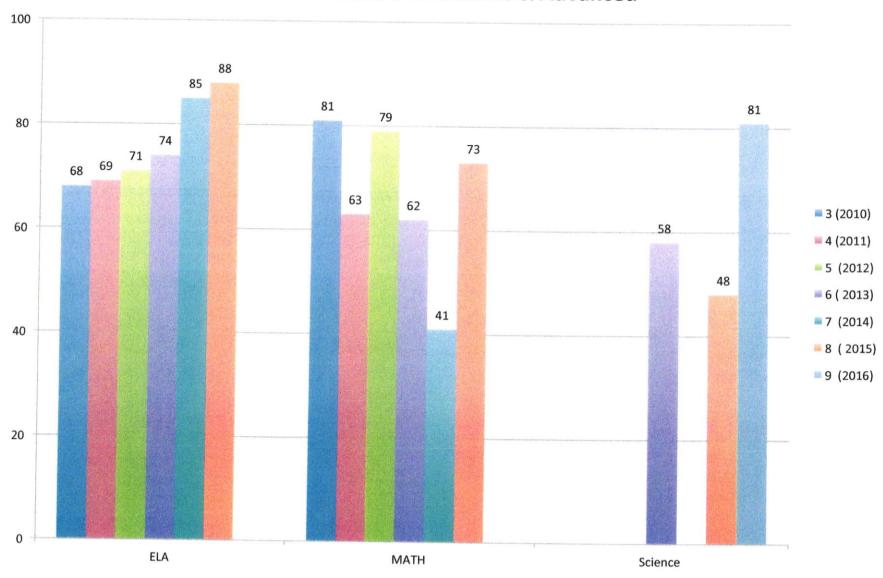

- US. News and World Report and Newsweek have consistently ranked our high school as in the top 5-6% in the entire nation.
- The Center for American Education has twice recognized the Millis School district as a "High Return on Investment" district based on high student achievement and low per pupil costs.
- Our Middle School has been awarded the designation as "Apple Distinguished School" for the past three years for innovative leadership in improving student engagement and learning with effective uses of technology.
- We have added, at very low cost, an elementary FLES (Foreign Language at Elementary Schools) program in Spanish so that 100% of our students learn Spanish from Kindergarten through Gr. 8 and throughout High School if they choose.
- Millis is recognized throughout Massachusetts and even New England for integrating technology to personalize learning, for strong arts and music programs, and for the New Media Video Production program. Many students win awards for their creations.
- Over 91% of our students going on to higher education, 86% to a four year institution.
- MCAS scores have risen steadily over the past seven years as well, going from around the state average in most grades and subjects to between 5-10% above the state average.
- All of our seniors are required to complete extensive Senior Projects with adult mentors from the community and often with a focus on giving back to the community.
- 85% of students participate in extracurricular activities and our sports program is highly successful
- Millis is recognized for a comprehensive and collaborative approach to school safety due to strong partnerships with our Police and Fire Departments.
- We have a 96.5% attendance rate. Family partnerships are key to student achievement.