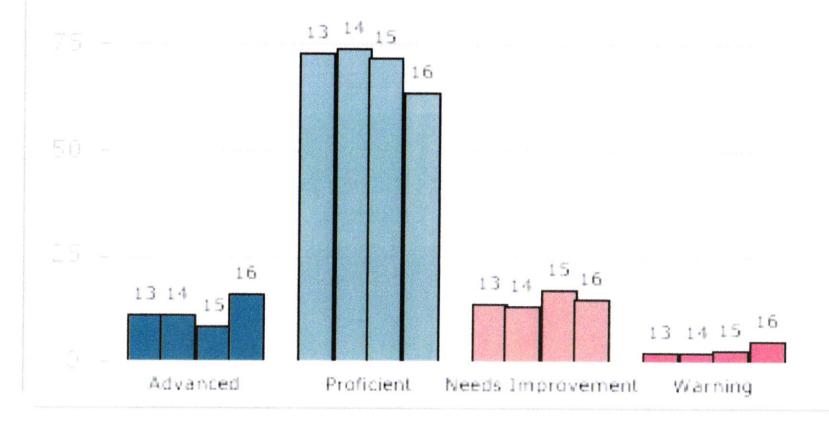

## **SUPPORTING DATA -IV**

| Adequate Yearly Progress (AYP) Data-Summary                           | Page 1  |
|-----------------------------------------------------------------------|---------|
| Enrollment Data, Selected Population                                  | Page 2  |
| Millis Enrollment Chart for 2006-2017                                 | Page 3  |
| Low Income per District 2016- 2017 (Millis and surrounding towns)     | Page 4  |
| % of Millis Students- Low Income 2016-2017                            | Page 5  |
| Per Pupil Expenditures FY15 (Millis and surrounding towns)            | Page 6  |
| Comparable Towns Per Pupil Expenditures FY15                          | Page 7  |
| FY08-FY15 Per Pupil- Dollar difference between Millis & State Average | Page 8  |
| DESE Trends in Expenditures FY06-15                                   | Page 9  |
| DESE Expenditures by Function – FY15                                  | Page 10 |
| Circuit Breaker 11-17                                                 | Page 11 |
| FY18 Proposed Budget Graph                                            | Page 12 |
| FY18 Proposed Salary Distribution Graph                               | Page 13 |
| Millis Public Schools FY2018 Budget                                   | Page 14 |