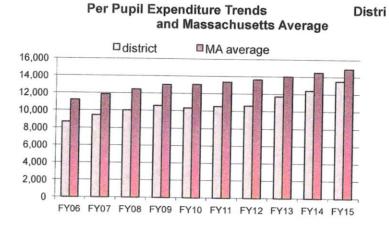

|      | per pupil e | xpenditure |
|------|-------------|------------|
|      | district    | MA average |
| FY06 | 8,660       | 11,210     |
| FY07 | 9,460       | 11,858     |
| FY08 | 10,015      | 12,448     |
| FY09 | 10,582      | 13,006     |
| FY10 | 10,335      | 13,047     |
| FY11 | 10,544      | 13,354     |
| FY12 | 10,638      | 13,637     |
| FY13 | 11,714      | 14,022     |
| FY14 | 12,414      | 14,518     |
| FY15 | 13,494      | 14,920     |