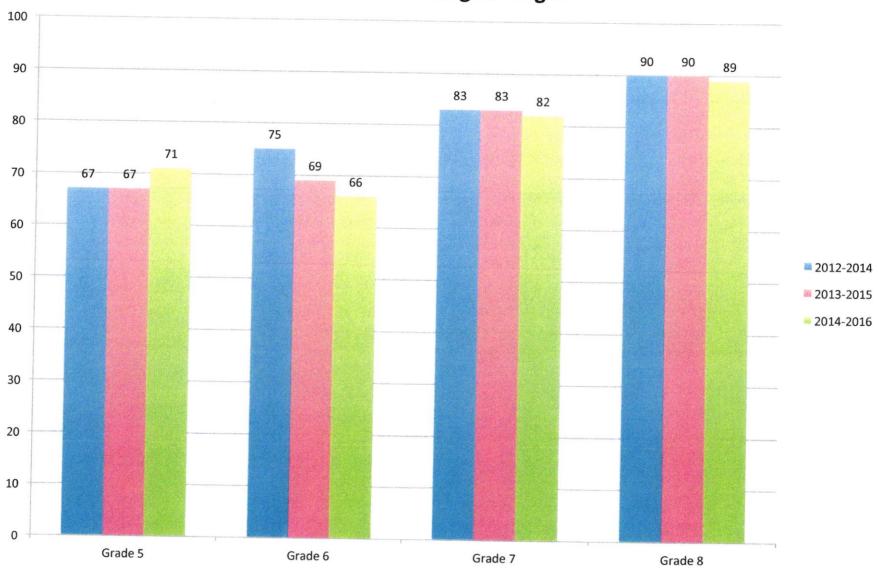

|                         |    |    |    |     | En | rollme | nt by G | rade (20 | 16-17) |     |     |    |     |    |    | SZERIOLEGICO |
|-------------------------|----|----|----|-----|----|--------|---------|----------|--------|-----|-----|----|-----|----|----|--------------|
|                         | PK | K  | 1  | 2   | 3  | 4      | 5       | 6        | 7      | 8   | 9   | 10 | 11  | 12 | SP | Total        |
| Clyde F Brown           | 73 | 85 | 77 | 105 | 74 | 90     | 0       | 0        | 0      | 0   | 0   | 0  | 0   | 0  | 0  | 504          |
| Millis High School      | 0  | 0  | 0  | 0   | 0  | 0      | 0       | 0        | 0      | 0   | 100 | 93 | 109 | 88 | 0  | 390          |
| Millis Middle  District | 0  | 0  | 0  | 0   | 0  | 0      | 105     | 107      | 105    | 112 | 0   | 0  | 0   | 0  | 0  | 429          |
| DISTRICT                | 73 | 85 | 77 | 105 | 74 | 90     | 105     | 107      | 105    | 112 | 100 | 93 | 109 | 88 | 0  | 1 323        |