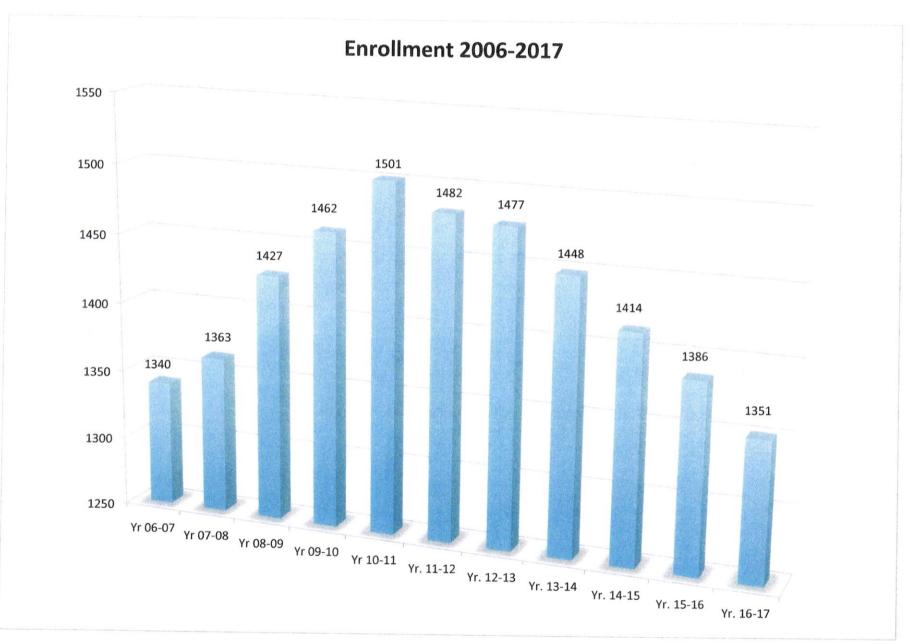

In fiscal years 2011 and 2012 the Millis School District had budget shortfalls that totaled \$989,967. During those years over 25 staff members either were laid off or had their hours reduced yet our enrollments had been growing at a rate of about 30 students per year. During the past five years we have had a decline in enrollment in the elementary grades, especially in Kindergarten through Grade 3, due to lower birth rates in Millis, as seen across the state. Lower enrollment results in lower state funding. We reduced two positions at the elementary level and still maintain class sizes of 18 - 22 students at Clyde Brown Elementary.

## **SUPPORTING DATA -IV**

| Adequate Yearly Progress (AYP) Data-Summary                           | Page 1  |
|-----------------------------------------------------------------------|---------|
| Enrollment Data, Selected Population                                  | Page 2  |
| Millis Enrollment Chart for 2006-2017                                 | Page 3  |
| Low Income per District 2016- 2017 (Millis and surrounding towns)     | Page 4  |
| % of Millis Students- Low Income 2016-2017                            | Page 5  |
| Per Pupil Expenditures FY15 (Millis and surrounding towns)            | Page 6  |
| Comparable Towns Per Pupil Expenditures FY15                          | Page 7  |
| FY08-FY15 Per Pupil- Dollar difference between Millis & State Average | Page 8  |
| DESE Trends in Expenditures FY06-15                                   | Page 9  |
| DESE Expenditures by Function – FY15                                  | Page 10 |
| Circuit Breaker 11-17                                                 | Page 11 |
| FY18 Proposed Budget Graph                                            | Page 12 |
| FY18 Proposed Salary Distribution Graph                               | Page 13 |
| Millis Public Schools FY2018 Budget                                   | Page 14 |