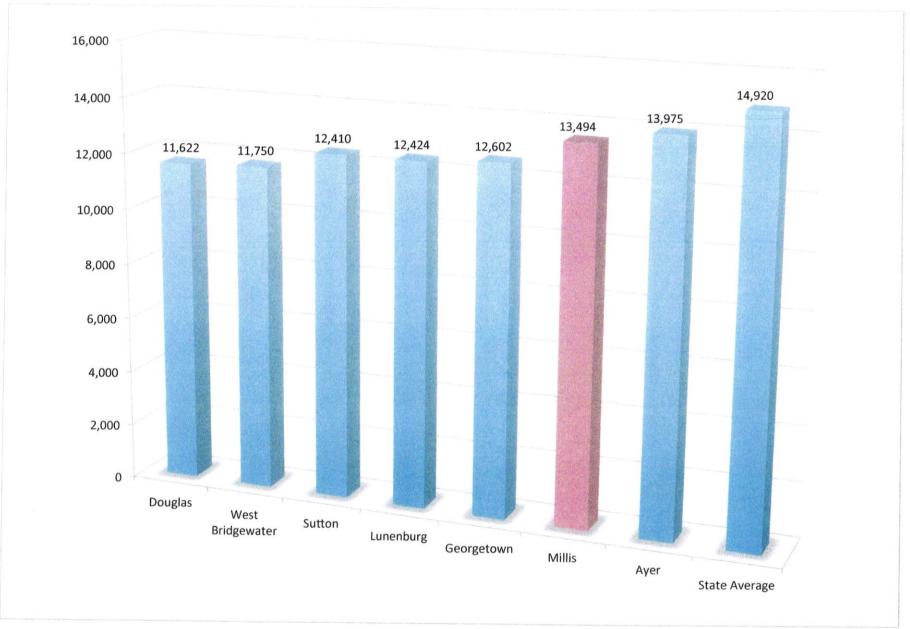

**FY 15 Per Pupil Expenditure- Surrounding Towns** 

At \$13,494 per pupil, the district has a per pupil expenditure \$1426 below the state average and lower than most surrounding towns. (FY16 budget numbers are not yet available from DESE.) The Millis Public Schools would need an additional \$469,000, above our level service budget request, to fully fund all of the needed positions and \$223,000 to more adequately maintain our buildings, not including the great cost of repairing and renovating the Clyde Brown Elementary.