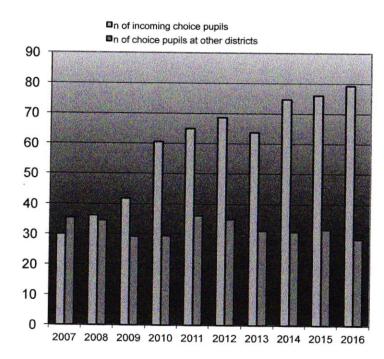

#### **School Choice Funds**

Next year in Millis approximately \$609,911 of salaries must be covered by School Choice dollars. However, we will only be receiving approximately \$375,000-\$395,000 in Choice revenue. This over-reliance on Choice funding rather than funding from the state and town has resulted in the reduction of staff. The district receives approximately \$5,000 for every student attending Millis from other towns, including students who used to live in town and have moved but wish to continue attending our schools. We currently have 80 choice students spread throughout the K-12 system. This does not require any addition of staff but these funds do enable us to provide a higher quality of educational programming. However, we no longer have any cushion in Choice funds and must reduce our salaries funded from Choice. Choice funds are used in most districts for one-time costs such as equipment, technology or repairs to buildings rather than recurring costs such as salaries.

Due to our space limitations and large class sizes in grades 8-12, we have been unable to accommodate the many requests we receive for additional Choice students except in lower grades. The reputation of our district as providing high quality, innovative, personalized education must be maintained so that we continue to attract Choice students. If this flow of income ebbs, more revenue will be needed from local sources or more reductions in staff will be necessary. We are excited that the MSBA project has passed the first stage of addressing the major facility needs for the benefit of students district-wide! We have engaged the Clyde Brown staff and community in developing the vision for a new or renovated building and in the process of holding Public Forums to educate the public and answer questions. Repairing Clyde Brown will be as costly as a new building due to the lack of MSBA reimbursement and would not provide the benefits of improved educational experiences and a healthier environment for children.