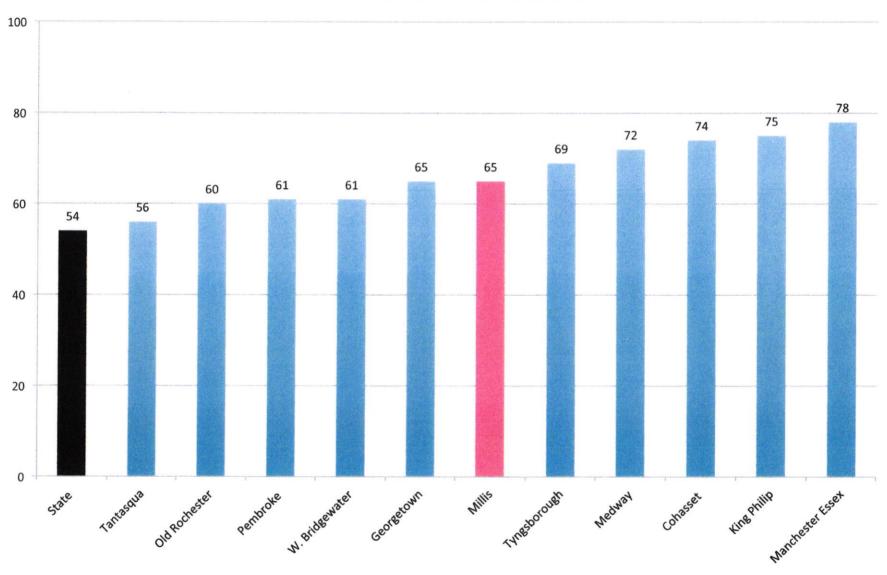

## **SUPPORTING DATA -IV**

| Adequate Yearly Progress (AYP) Data-Summary                           | Page 1  |
|-----------------------------------------------------------------------|---------|
| Enrollment Data, Selected Population                                  | Page 2  |
| Millis Enrollment Chart for 2006-2017                                 | Page 3  |
| Low Income per District 2016- 2017 (Millis and surrounding towns)     | Page 4  |
| % of Millis Students- Low Income 2016-2017                            | Page 5  |
| Per Pupil Expenditures FY15 (Millis and surrounding towns)            | Page 6  |
| Comparable Towns Per Pupil Expenditures FY15                          | Page 7  |
| FY08-FY15 Per Pupil- Dollar difference between Millis & State Average | Page 8  |
| DESE Trends in Expenditures FY06-15                                   | Page 9  |
| DESE Expenditures by Function – FY15                                  | Page 10 |
| Circuit Breaker 11-17                                                 | Page 11 |
| FY18 Proposed Budget Graph                                            | Page 12 |
| FY18 Proposed Salary Distribution Graph                               | Page 13 |
| Millis Public Schools FY2018 Budget                                   | Page 14 |