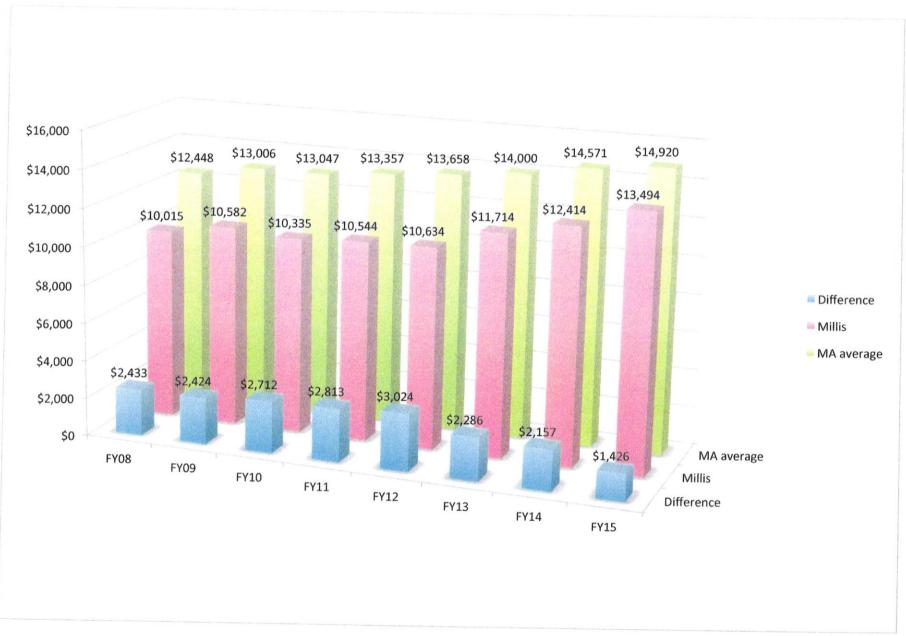

At \$13,494 per pupil, the district has a per pupil expenditure \$1426 below the state average and lower than most surrounding towns. (FY16 budget numbers are not yet available from DESE.) The Millis Public Schools would need an additional \$469,000, above our level service budget request, to fully fund all of the needed positions and \$223,000 to more adequately maintain our buildings, not including the great cost of repairing and renovating the Clyde Brown Elementary.

|      | per pupil e | xpenditure |
|------|-------------|------------|
|      | district    | MA average |
| FY06 | 8,660       | 11,210     |
| FY07 | 9,460       | 11,858     |
| FY08 | 10,015      | 12,448     |
| FY09 | 10,582      | 13,006     |
| FY10 | 10,335      | 13,047     |
| FY11 | 10,544      | 13,354     |
| FY12 | 10,638      | 13,637     |
| FY13 | 11,714      | 14,022     |
| FY14 | 12,414      | 14,518     |
| FY15 | 13,494      | 14,920     |