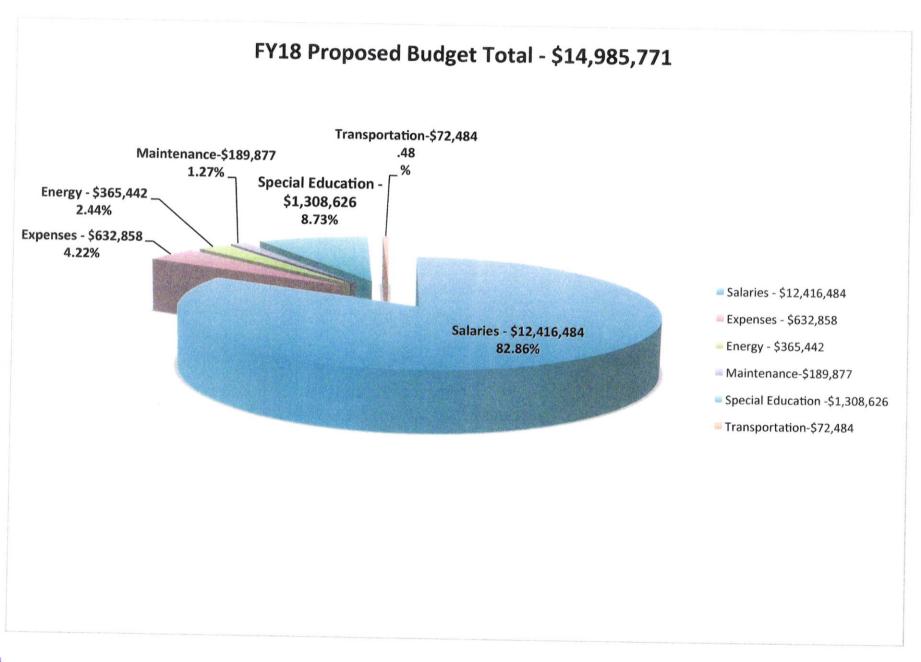

FY '18 Level Service Budget

\$14,985,771

Amount of Increase \$627,776 Percent of Increase 4.37%

Essential School District FY18 Needs:

| Level                     | Position/Category/FTE             | Rationale                                              | Amount |                 |
|---------------------------|-----------------------------------|--------------------------------------------------------|--------|-----------------|
|                           |                                   | Have added 110+ devices to personalize student         |        | _               |
| District-wide             | 1.2 Computer Technicians          | learning & need to maintain devices                    | 59,000 |                 |
|                           |                                   | Develop career experiences & community                 |        |                 |
| District-wide             | 21st c. Careers Coordinator       | partnerships                                           | 10,000 |                 |
|                           |                                   | Administrative need at CFB, largest school (over       |        |                 |
| Elementary                | Assistant Principal               | 500 students). Need support for staff & families       | 80,000 |                 |
| High School               | HS Social Studies                 | Large class sizes and few electives                    | 55,000 |                 |
|                           |                                   | Student support & teacher coaching to address          |        |                 |
| Middle School             | 1 Reading Specialist & 1 Math Spe | cia student needs & low scores in basic skills/content | 60,000 |                 |
| District-wide             | .4 ELL Teacher                    | Required for current enrollment                        | 20,000 |                 |
|                           | Auditorium- repair + renovate:    |                                                        |        |                 |
| Middle/High School        | seating, lights, audio            | Seating is broken, lighting and audio are failing      | 55,000 | Warrant Article |
| High School               | HS Math Teacher                   | Large sections & provide more course offerings         | 55,000 |                 |
|                           |                                   | Science materials aligned to new standards and         |        |                 |
| District-wide             | Instructional Resources           | resources to personalize units & lessons               | 45,000 | Warrant Article |
| Technology- district-wide | Back-up storage servers           | Create efficiencies improve storage and back-up        | 45,000 | Warrant Article |
|                           |                                   | Need to restore reduction due to increased case        |        |                 |
| Middle School Spec. Educ. | 1 Teacher                         | load & to improve outcomes                             | 60,000 |                 |
|                           | Repair and upgrade MS/HS          |                                                        |        |                 |
| Middle/High School        | Bathrooms                         | Group bathrooms need repair and improvement            | 20,000 | Warrant Article |
|                           |                                   | Expand .4 MS position to teach High School             |        |                 |
| High School               | .4 Art Teacher                    | electives                                              | 25,000 |                 |
| CFB Roof                  | Repair of cracks & holes          | Cannot wait to repair- flat roof has many leaks        | 58,000 | Warrant Article |
|                           |                                   | Provide Music at CFB & eliminate scheduling            |        |                 |
| Elementary                | .8 Music Teacher                  | impediments in order to expand Music at MS/HS          | 45,000 |                 |

### MILLIS PUBLIC SCHOOLS FY 2018 BUDGET

DRAFT

|                      | MILLIS PUBLI | C SCHOOLS                               | F1 2018 BUL | JGE I                |                      | D               |
|----------------------|--------------|-----------------------------------------|-------------|----------------------|----------------------|-----------------|
| SUMMARY OF SALARIES  | FY14         | FY15                                    | FY16        | FY17                 | FY18                 | % INCREASE      |
|                      |              |                                         |             |                      |                      |                 |
| DISTRICT             | 2,900,561    | 2,897,038                               | 3,064,541   | 2.046.752            | 2.100.000            |                 |
| CLYDE BROWN          | 3,014,384    | , ,                                     | 3,037,503   | 3,046,752            | 3,189,090            | 4.679           |
| MIDDLE SCHOOL        | 2,340,752    |                                         | 2,340,407   | 3,190,839            | 3,237,266            | 1.469           |
| HIGH SCHOOL          | 2,219,468    | , , , , , , , , , , , , , , , , , , , , | 2,567,874   | 2,649,653            | 2,875,106            | 8.519           |
| STUDENT ACTIVITY     | 153,651      | 181,859                                 | 191,764     | 2,756,246<br>195,599 | 2,910,660<br>204,362 | 5.609<br>4.489  |
| TOTAL LOCAL SALARIES | 10,628,816   | 11 124 210                              | 44 200 000  |                      |                      |                 |
|                      | 10,020,010   | 11,124,210                              | 11,202,089  | 11,839,089           | 12,416,484           | 4.88%           |
| SUMMARY OF EXPENSES  |              |                                         |             |                      |                      |                 |
| CENTRAL OFFICE       | 75,005       | 69,127                                  | 81,427      | 70.241               | 20.000               |                 |
| CLYDE BROWN SCHOOL   | 53,699       | 53,699                                  | 54,773      | 78,241               | 89,806               | 14.78%          |
| MIDDLE SCHOOL        | 36,363       | 49,363                                  | 50,351      | 55,321               | 56,428               | 2.00%           |
| HIGH SCHOOL          | 49,890       | 61,290                                  | 64,475      | 50,855               | 51,872               | 2.00%           |
| TECHNOLOGY           | 154,100      | 169,510                                 | 172,900     | 65,120               | 66,422               | 2.00%           |
| OTHER EXPENSES       | 78,708       | 81,490                                  | 74,434      | 174,629              | 178,122              | 2.00%           |
| STUDENT ATHLETICS    | 40,690       | 53,346                                  | 54,350      | 72,989<br>54,894     | 74,449               | 2.00%           |
| PUPIL PERSONNEL      | 41,300       | 41,300                                  | 50,876      |                      | 55,991               | 2.00%           |
| SPECIAL EDUCATION    | 1,110,800    | 981,613                                 | 1,339,569   | 51,385<br>1,282,965  | 52,412               | 2.00%           |
| MEDICAL SERVICES     | 5,000        | 7,000                                   | 7,140       | 7,211                | 1,308,626            | 2.00%           |
| RANSPORTATION        | 70,920       | 70,920                                  | 72,339      | 71,062               | 7,356                | 2.01%           |
| MAINTENANCE          | 208,140      | 212,283                                 | 188,271     | 186,154              | 72,484               | 2.00%           |
| ITILITIES            | 386,000      | 366,000                                 | 408,001     | 368,080              | 189,877<br>365,442   | 2.00%<br>-0.72% |
| OTAL LOCAL EXPENSES  | 2,310,615    | 2,216,941                               | 2,618,906   | 2,518,906            | 2,569,287            | 2.00%           |
|                      |              |                                         |             |                      |                      |                 |
| RAND TOTAL REQUEST   | 12,939,431   | 13,341,151                              | 13,820,995  | 14,357,995           | 14,985,771           | 4.37%           |