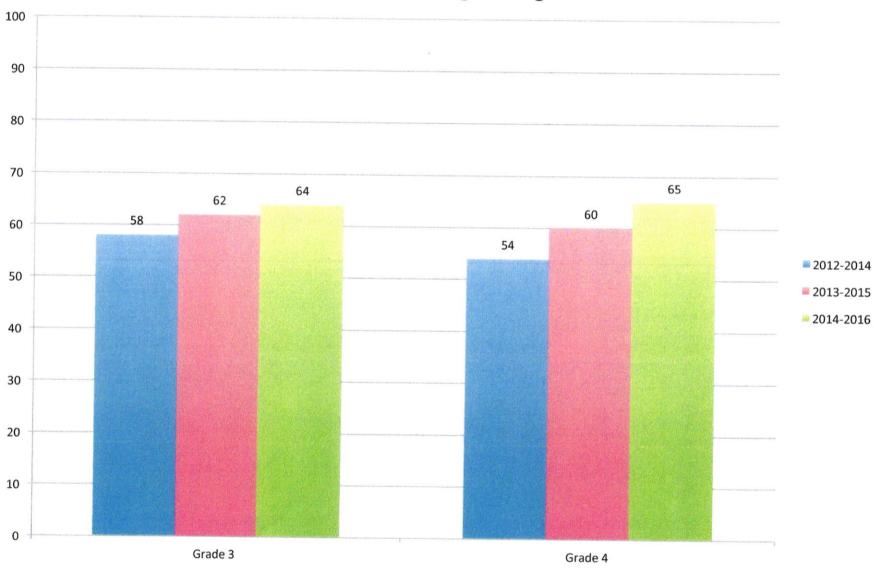

|                         |    |    |    |     | En | rollme | nt by G | rade (20 | 16-17) |     |     |    |     |    |    | SZERIOLEGICO |
|-------------------------|----|----|----|-----|----|--------|---------|----------|--------|-----|-----|----|-----|----|----|--------------|
|                         | PK | K  | 1  | 2   | 3  | 4      | 5       | 6        | 7      | 8   | 9   | 10 | 11  | 12 | SP | Total        |
| Clyde F Brown           | 73 | 85 | 77 | 105 | 74 | 90     | 0       | 0        | 0      | 0   | 0   | 0  | 0   | 0  | 0  | 504          |
| Millis High School      | 0  | 0  | 0  | 0   | 0  | 0      | 0       | 0        | 0      | 0   | 100 | 93 | 109 | 88 | 0  | 390          |
| Millis Middle  District | 0  | 0  | 0  | 0   | 0  | 0      | 105     | 107      | 105    | 112 | 0   | 0  | 0   | 0  | 0  | 429          |
| DISTRICT                | 73 | 85 | 77 | 105 | 74 | 90     | 105     | 107      | 105    | 112 | 100 | 93 | 109 | 88 | 0  | 1 323        |