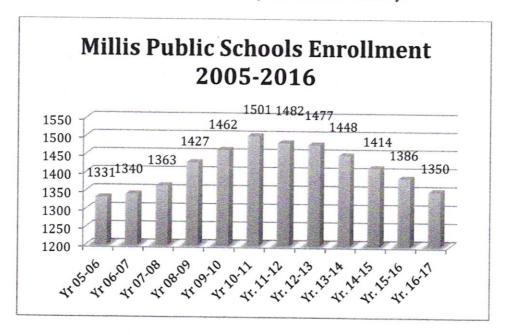

In fiscal years 2011 and 2012 the Millis School District had budget shortfalls that totaled \$989,967. During those years over 25 staff members either were laid off or had their hours reduced yet our enrollments had been growing at a rate of about 30 students per year. During the past five years we have had a decline in enrollment in the elementary grades, especially in Kindergarten through Grade 3, due to lower birth rates in Millis, as seen across the state. Lower enrollment results in lower state funding. We reduced two positions at the elementary level and still maintain class sizes of 18 - 22 students at Clyde Brown Elementary.

## **SUPPORTING DATA -IV**

| Adequate Yearly Progress (AYP) Data-Summary                           | Page 1  |
|-----------------------------------------------------------------------|---------|
| Enrollment Data, Selected Population                                  | Page 2  |
| Millis Enrollment Chart for 2006-2017                                 | Page 3  |
| Low Income per District 2016- 2017 (Millis and surrounding towns)     | Page 4  |
| % of Millis Students- Low Income 2016-2017                            | Page 5  |
| Per Pupil Expenditures FY15 (Millis and surrounding towns)            | Page 6  |
| Comparable Towns Per Pupil Expenditures FY15                          | Page 7  |
| FY08-FY15 Per Pupil- Dollar difference between Millis & State Average | Page 8  |
| DESE Trends in Expenditures FY06-15                                   | Page 9  |
| DESE Expenditures by Function – FY15                                  | Page 10 |
| Circuit Breaker 11-17                                                 | Page 11 |
| FY18 Proposed Budget Graph                                            | Page 12 |
| FY18 Proposed Salary Distribution Graph                               | Page 13 |
| Millis Public Schools FY2018 Budget                                   | Page 14 |