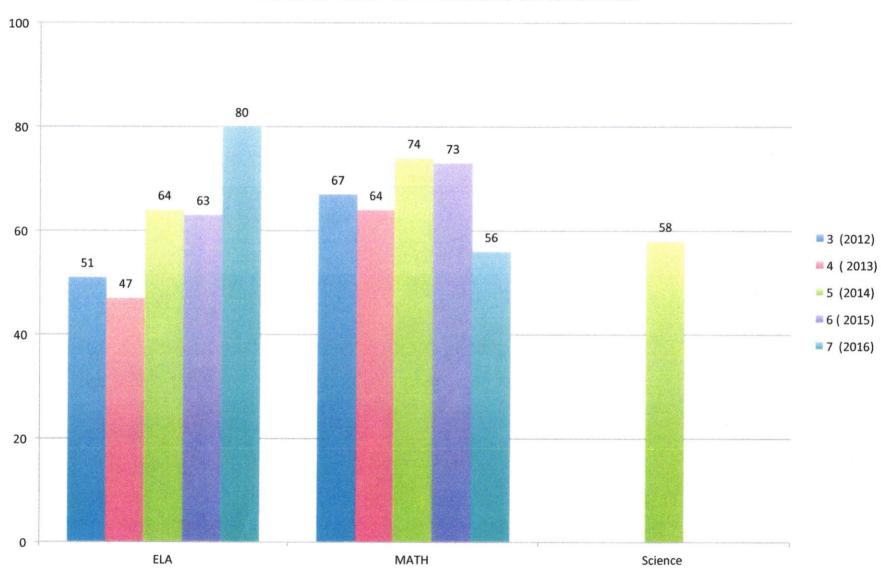

- US. News and World Report and Newsweek have consistently ranked our high school as in the top 5-6% in the entire nation.
- The Center for American Education has twice recognized the Millis School district as a "High Return on Investment" district based on high student achievement and low per pupil costs.
- Our Middle School has been awarded the designation as "Apple Distinguished School" for the past three years for innovative leadership in improving student engagement and learning with effective uses of technology.
- We have added, at very low cost, an elementary FLES (Foreign Language at Elementary Schools) program in Spanish so that 100% of our students learn Spanish from Kindergarten through Gr. 8 and throughout High School if they choose.
- Millis is recognized throughout Massachusetts and even New England for integrating technology to personalize learning, for strong arts and music programs, and for the New Media Video Production program. Many students win awards for their creations.
- Over 91% of our students going on to higher education, 86% to a four year institution.
- MCAS scores have risen steadily over the past seven years as well, going from around the state average in most grades and subjects to between 5-10% above the state average.
- All of our seniors are required to complete extensive Senior Projects with adult mentors from the community and often with a focus on giving back to the community.
- 85% of students participate in extracurricular activities and our sports program is highly successful
- Millis is recognized for a comprehensive and collaborative approach to school safety due to strong partnerships with our Police and Fire Departments.
- We have a 96.5% attendance rate. Family partnerships are key to student achievement.