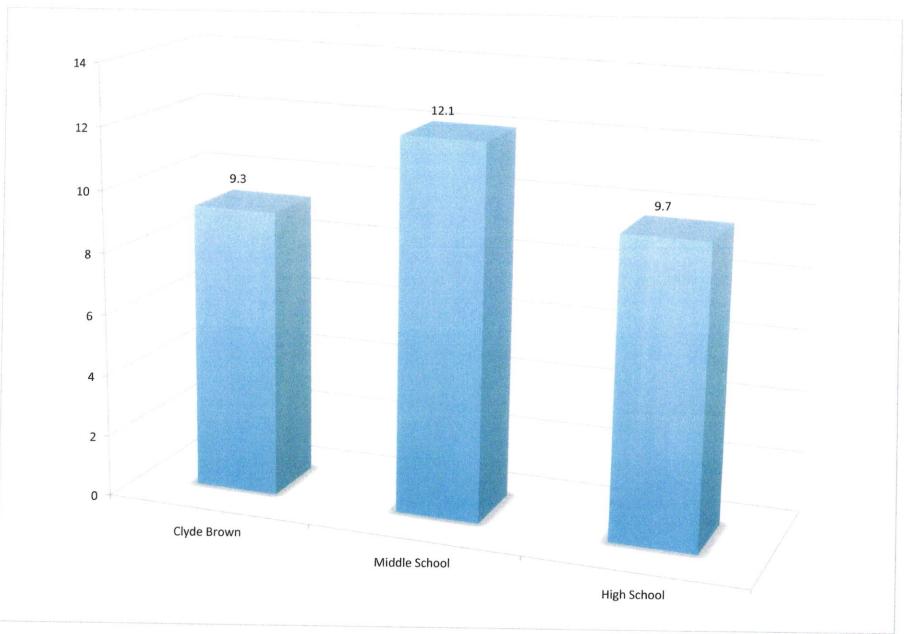

The teacher to student ratio, as seen below, has improved considerably in the Millis Public Schools over the last ten years as we have deliberately reduced expenses and endeavored to maintain staff, even with declining resources and enrollment. It is our research-supported belief that a highly qualified and experienced staff is an essential core element in providing a high quality education. When we've had to reduce budgets we looked to areas such as utilities where,

for example, our solar project and replacement of lights with more energy efficient LEDs, have helped to reduce electrical costs. Thus, the quality of the education we provide for our students has improved. Our teacher-to-student ratio, which includes all special education teachers as well as those teaching in the Unified Arts (Music, Art, Chorus, Band, TV/Media, Computer Programming, Library, etc.) is now close to the state average. Almost 83% of our budget goes to salaries with only 8.6% of that funding administration.

\* Massachusetts state average is 13.2