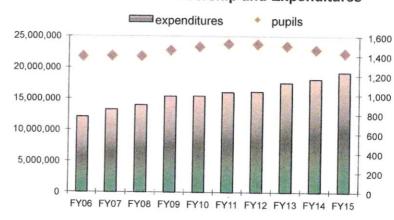

#### Trends in Total Membership and Expenditures

|      | expenditures | pupils    |
|------|--------------|-----------|
| FY06 | 12,047,948   | 1,391.2   |
| FY07 | 13,228,664   | 1,398.4   |
| FY08 | 13,953,243   | 1,393.2   |
| FY09 | 15,390,604   | 1,454.5   |
| FY10 | 15,429,571   | 1,493.0   |
| FY11 | 16,037,031   | 1,520.9   |
| FY12 | 16,160,045   | 1,519.1   |
| FY13 | 17,578,587   | 1,500.6   |
| FY14 | 18,166,309   | 1,463.4   |
| FY15 | 19,255,244   | 1,427.0   |
|      | ,,,          | ., 12-7.0 |