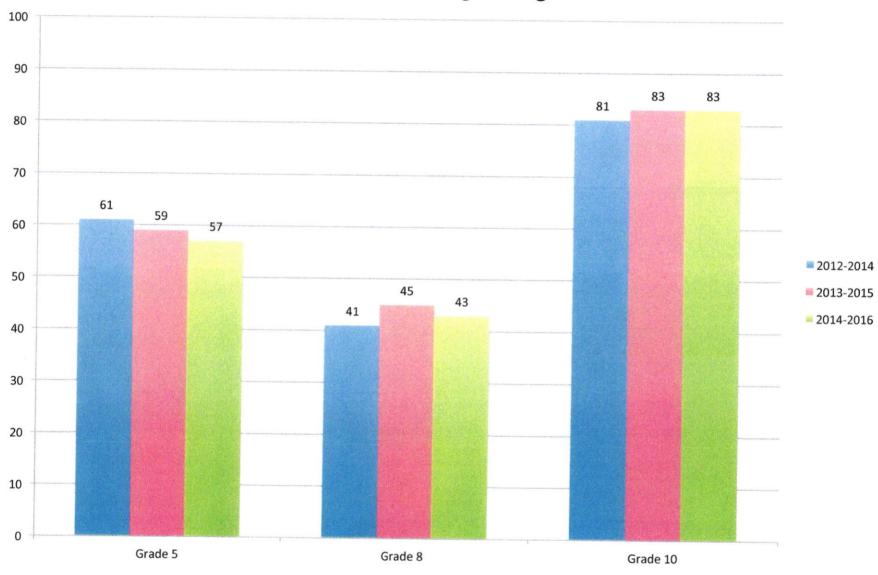

% of Low Income Per District 2016-2017 (Millis and surrounding towns)

Per Pupil Expenditures FY15 Surrounding Towns

FY15 Per Pupil Expenditures Comparable Towns