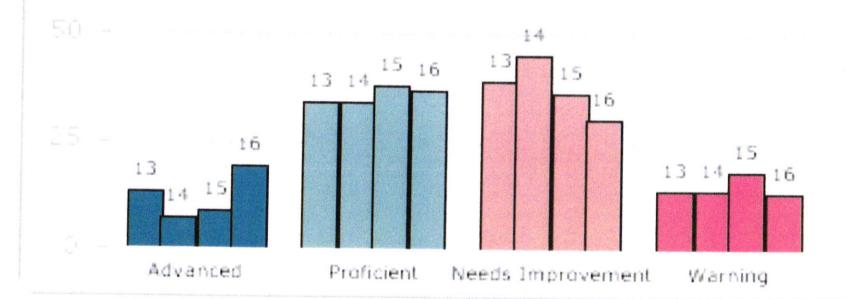

## **SUPPORTING DATA -IV**

| Adequate Yearly Progress (AYP) Data-Summary                           | Page 1  |
|-----------------------------------------------------------------------|---------|
| Enrollment Data, Selected Population                                  | Page 2  |
| Millis Enrollment Chart for 2006-2017                                 | Page 3  |
| Low Income per District 2016- 2017 (Millis and surrounding towns)     | Page 4  |
| % of Millis Students- Low Income 2016-2017                            | Page 5  |
| Per Pupil Expenditures FY15 (Millis and surrounding towns)            | Page 6  |
| Comparable Towns Per Pupil Expenditures FY15                          | Page 7  |
| FY08-FY15 Per Pupil- Dollar difference between Millis & State Average | Page 8  |
| DESE Trends in Expenditures FY06-15                                   | Page 9  |
| DESE Expenditures by Function – FY15                                  | Page 10 |
| Circuit Breaker 11-17                                                 | Page 11 |
| FY18 Proposed Budget Graph                                            | Page 12 |
| FY18 Proposed Salary Distribution Graph                               | Page 13 |
| Millis Public Schools FY2018 Budget                                   | Page 14 |