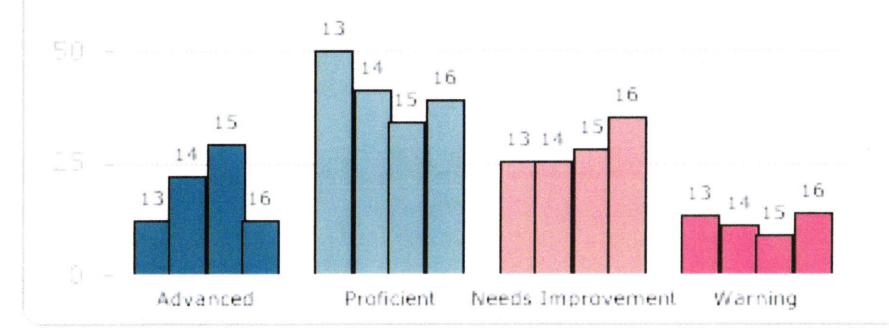

## **SUPPORTING DATA -IV**

| Adequate Yearly Progress (AYP) Data-Summary                           | Page 1  |
|-----------------------------------------------------------------------|---------|
| Enrollment Data, Selected Population                                  | Page 2  |
| Millis Enrollment Chart for 2006-2017                                 | Page 3  |
| Low Income per District 2016- 2017 (Millis and surrounding towns)     | Page 4  |
| % of Millis Students- Low Income 2016-2017                            | Page 5  |
| Per Pupil Expenditures FY15 (Millis and surrounding towns)            | Page 6  |
| Comparable Towns Per Pupil Expenditures FY15                          | Page 7  |
| FY08-FY15 Per Pupil- Dollar difference between Millis & State Average | Page 8  |
| DESE Trends in Expenditures FY06-15                                   | Page 9  |
| DESE Expenditures by Function – FY15                                  | Page 10 |
| Circuit Breaker 11-17                                                 | Page 11 |
| FY18 Proposed Budget Graph                                            | Page 12 |
| FY18 Proposed Salary Distribution Graph                               | Page 13 |
| Millis Public Schools FY2018 Budget                                   | Page 14 |