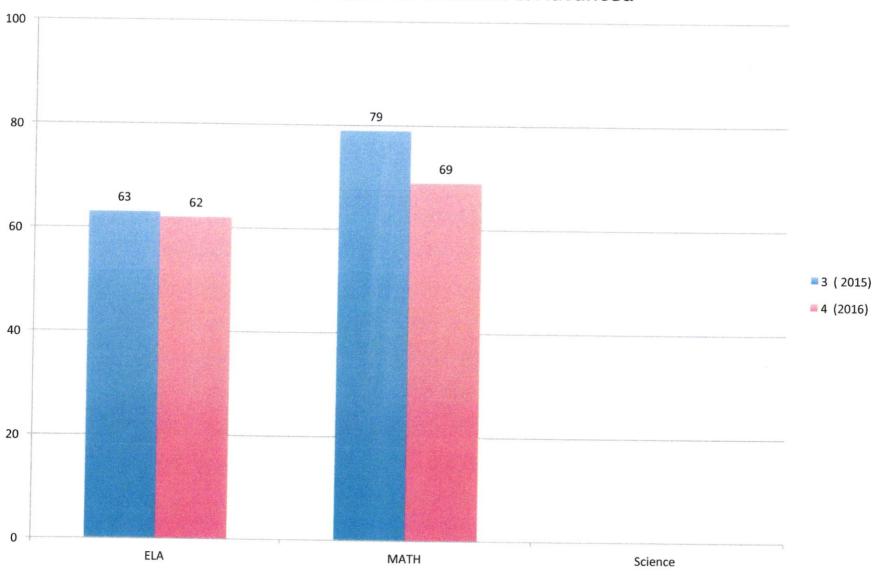

| This district's progress toward narrowing profice             | ency gaps (Cumulative Progress and Performance | e Index: 1-100) |                                            |
|---------------------------------------------------------------|------------------------------------------------|-----------------|--------------------------------------------|
| (Click group to view subgroup data) Less progres              | On Target = 75 or higher -8                    | progress        | View Detailed 2016 Data                    |
| All students High needs                                       | B 1                                            | 68<br>57        | Did Not Meet Target<br>Did Not Meet Target |
| Econ_Disadventaged ELL and Former ELL Students w/disabilities | 1                                              | 52              | -<br>-<br>Did Not Meet Target              |
| Amer_Ind_or Alaska Nat. Asian Afr_Amer/Black Hispanic/Latino  |                                                |                 |                                            |
| Multi-race, Non-Hisp /Lat. Nat. Haw or Pacif Isl. White       |                                                | 66              | -<br>-<br>-<br>Did Not Meet Taroet         |