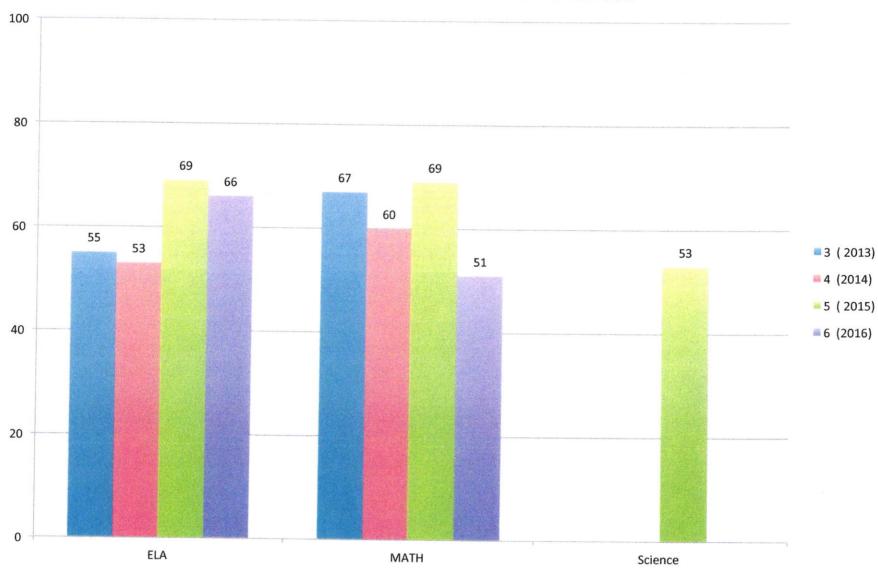

| This district's progress toward narrowing profice             | ency gaps (Cumulative Progress and Performance | e Index: 1-100) |                                            |
|---------------------------------------------------------------|------------------------------------------------|-----------------|--------------------------------------------|
| (Click group to view subgroup data) Less progres              | On Target = 75 or higher -8                    | progress        | View Detailed 2016 Data                    |
| All students High needs                                       | B 1                                            | 68<br>57        | Did Not Meet Target<br>Did Not Meet Target |
| Econ_Disadventaged ELL and Former ELL Students w/disabilities | 1                                              | 52              | -<br>-<br>Did Not Meet Target              |
| Amer_Ind_or Alaska Nat. Asian Afr_Amer/Black Hispanic/Latino  |                                                |                 |                                            |
| Multi-race, Non-Hisp /Lat. Nat. Haw or Pacif Isl. White       |                                                | 66              | -<br>-<br>-<br>Did Not Meet Taroet         |