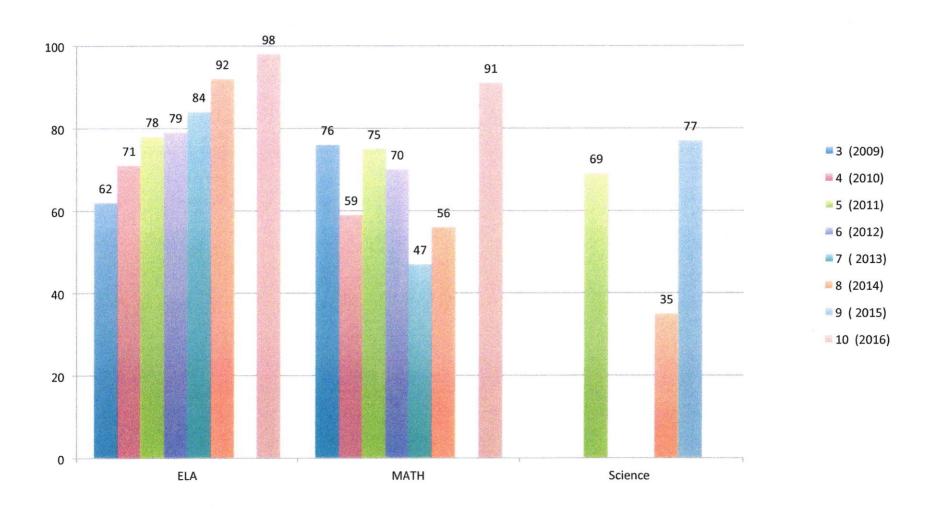

- US. News and World Report and Newsweek have consistently ranked our high school as in the top 5-6% in the entire nation.
- The Center for American Education has twice recognized the Millis School district as a "High Return on Investment" district based on high student achievement and low per pupil costs.
- Our Middle School has been awarded the designation as "Apple Distinguished School" for the past three years for innovative leadership in improving student engagement and learning with effective uses of technology.
- We have added, at very low cost, an elementary FLES (Foreign Language at Elementary Schools) program in Spanish so that 100% of our students learn Spanish from Kindergarten through Gr. 8 and throughout High School if they choose.
- Millis is recognized throughout Massachusetts and even New England for integrating technology to personalize learning, for strong arts and music programs, and for the New Media Video Production program. Many students win awards for their creations.
- Over 91% of our students going on to higher education, 86% to a four year institution.
- MCAS scores have risen steadily over the past seven years as well, going from around the state average in most grades and subjects to between 5-10% above the state average.
- All of our seniors are required to complete extensive Senior Projects with adult mentors from the community and often with a focus on giving back to the community.
- 85% of students participate in extracurricular activities and our sports program is highly successful
- Millis is recognized for a comprehensive and collaborative approach to school safety due to strong partnerships with our Police and Fire Departments.
- We have a 96.5% attendance rate. Family partnerships are key to student achievement.