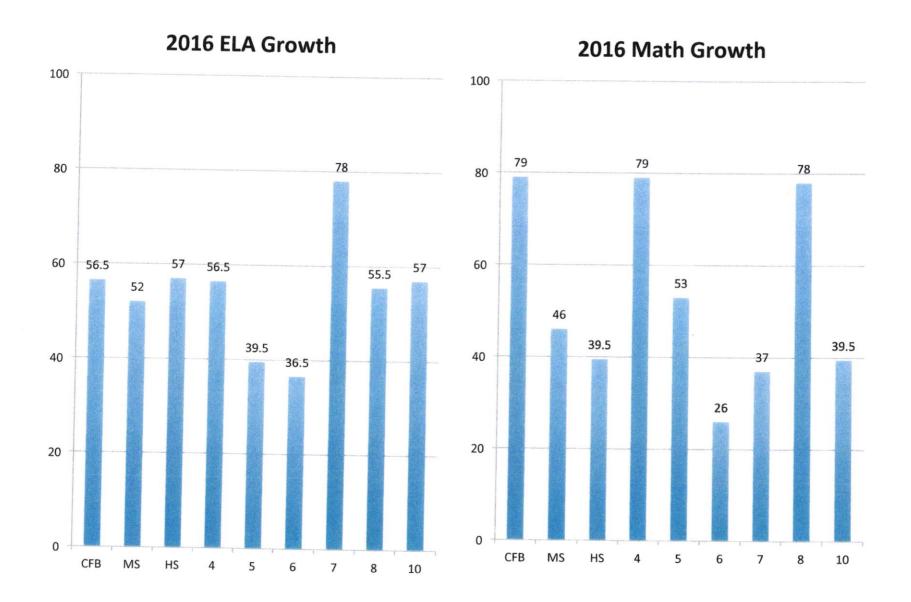

- US. News and World Report and Newsweek have consistently ranked our high school as in the top 5-6% in the entire nation.
- The Center for American Education has twice recognized the Millis School district as a "High Return on Investment" district based on high student achievement and low per pupil costs.
- Our Middle School has been awarded the designation as "Apple Distinguished School" for the past three years for innovative leadership in improving student engagement and learning with effective uses of technology.
- We have added, at very low cost, an elementary FLES (Foreign Language at Elementary Schools) program in Spanish so that 100% of our students learn Spanish from Kindergarten through Gr. 8 and throughout High School if they choose.
- Millis is recognized throughout Massachusetts and even New England for integrating technology to personalize learning, for strong arts and music programs, and for the New Media Video Production program. Many students win awards for their creations.
- Over 91% of our students going on to higher education, 86% to a four year institution.
- MCAS scores have risen steadily over the past seven years as well, going from around the state average in most grades and subjects to between 5-10% above the state average.
- All of our seniors are required to complete extensive Senior Projects with adult mentors from the community and often with a focus on giving back to the community.
- 85% of students participate in extracurricular activities and our sports program is highly successful
- Millis is recognized for a comprehensive and collaborative approach to school safety due to strong partnerships with our Police and Fire Departments.
- We have a 96.5% attendance rate. Family partnerships are key to student achievement.