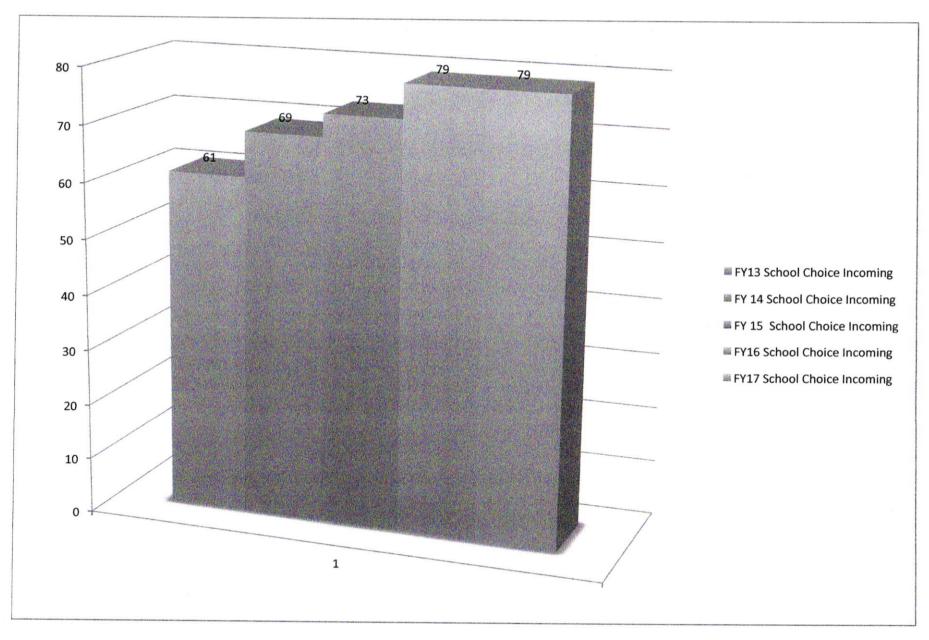

#### **School Choice Funds**

Next year in Millis approximately \$609,911 of salaries must be covered by School Choice dollars. However, we will only be receiving approximately \$375,000-\$395,000 in Choice revenue. This over-reliance on Choice funding rather than funding from the state and town has resulted in the reduction of staff. The district receives approximately \$5,000 for every student attending Millis from other towns, including students who used to live in town and have moved but wish to continue attending our schools. We currently have 80 choice students spread throughout the K-12 system. This does not require any addition of staff but these funds do enable us to provide a higher quality of educational programming. However, we no longer have any cushion in Choice funds and must reduce our salaries funded from Choice. Choice funds are used in most districts for one-time costs such as equipment, technology or repairs to buildings rather than recurring costs such as salaries.

Due to our space limitations and large class sizes in grades 8-12, we have been unable to accommodate the many requests we receive for additional Choice students except in lower grades. The reputation of our district as providing high quality, innovative, personalized education must be maintained so that we continue to attract Choice students. If this flow of income ebbs, more revenue will be needed from local sources or more reductions in staff will be necessary. We are excited that the MSBA project has passed the first stage of addressing the major facility needs for the benefit of students district-wide! We have engaged the Clyde Brown staff and community in developing the vision for a new or renovated building and in the process of holding Public Forums to educate the public and answer questions. Repairing Clyde Brown will be as costly as a new building due to the lack of MSBA reimbursement and would not provide the benefits of improved educational experiences and a healthier environment for children.