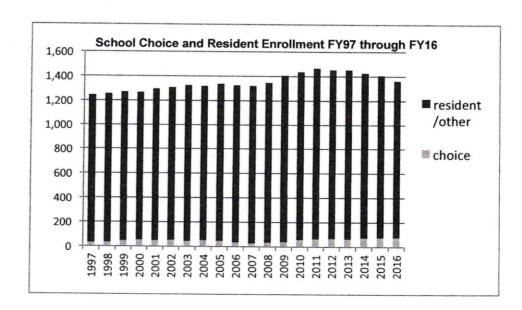

#### **School Choice Funds**

Next year in Millis approximately \$609,911 of salaries must be covered by School Choice dollars. However, we will only be receiving approximately \$375,000-\$395,000 in Choice revenue. This over-reliance on Choice funding rather than funding from the state and town has resulted in the reduction of staff. The district receives approximately \$5,000 for every student attending Millis from other towns, including students who used to live in town and have moved but wish to continue attending our schools. We currently have 80 choice students spread throughout the K-12 system. This does not require any addition of staff but these funds do enable us to provide a higher quality of educational programming. However, we no longer have any cushion in Choice funds and must reduce our salaries funded from Choice. Choice funds are used in most districts for one-time costs such as equipment, technology or repairs to buildings rather than recurring costs such as salaries.