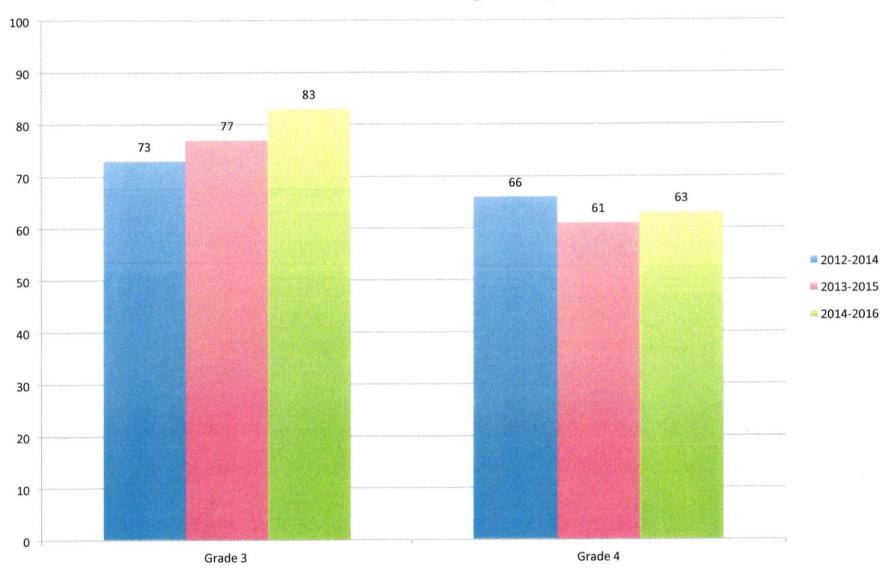

## **SUPPORTING DATA -IV**

| Adequate Yearly Progress (AYP) Data-Summary                           | Page 1  |
|-----------------------------------------------------------------------|---------|
| Enrollment Data, Selected Population                                  | Page 2  |
| Millis Enrollment Chart for 2006-2017                                 | Page 3  |
| Low Income per District 2016- 2017 (Millis and surrounding towns)     | Page 4  |
| % of Millis Students- Low Income 2016-2017                            | Page 5  |
| Per Pupil Expenditures FY15 (Millis and surrounding towns)            | Page 6  |
| Comparable Towns Per Pupil Expenditures FY15                          | Page 7  |
| FY08-FY15 Per Pupil- Dollar difference between Millis & State Average | Page 8  |
| DESE Trends in Expenditures FY06-15                                   | Page 9  |
| DESE Expenditures by Function – FY15                                  | Page 10 |
| Circuit Breaker 11-17                                                 | Page 11 |
| FY18 Proposed Budget Graph                                            | Page 12 |
| FY18 Proposed Salary Distribution Graph                               | Page 13 |
| Millis Public Schools FY2018 Budget                                   | Page 14 |