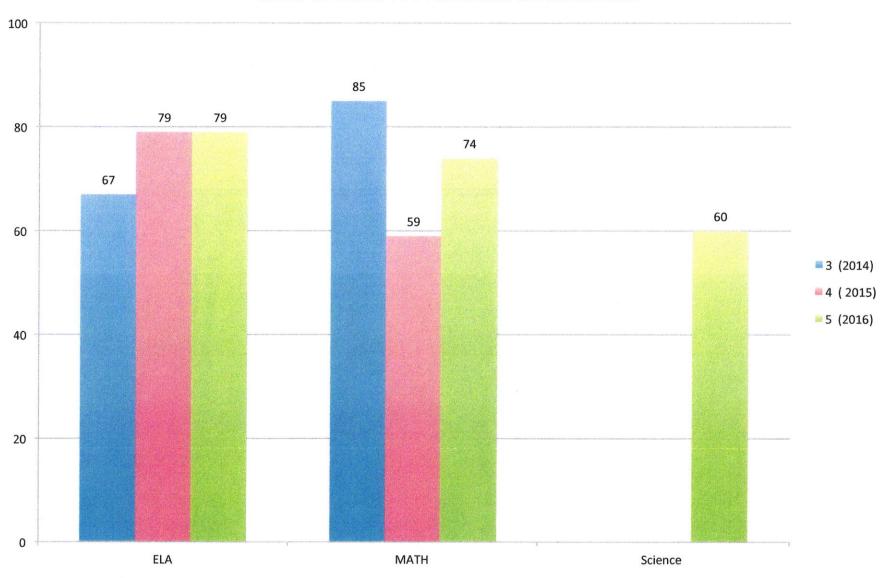

| This district's progress toward narrowing profice             | ency gaps (Cumulative Progress and Performance | e Index: 1-100) |                                            |
|---------------------------------------------------------------|------------------------------------------------|-----------------|--------------------------------------------|
| (Click group to view subgroup data) Less progres              | On Target = 75 or higher -8                    | progress        | View Detailed 2016 Data                    |
| All students High needs                                       | B 1                                            | 68<br>57        | Did Not Meet Target<br>Did Not Meet Target |
| Econ_Disadventaged ELL and Former ELL Students w/disabilities | 1                                              | 52              | -<br>-<br>Did Not Meet Target              |
| Amer_Ind_or Alaska Nat. Asian Afr_Amer/Black Hispanic/Latino  |                                                |                 |                                            |
| Multi-race, Non-Hisp /Lat. Nat. Haw or Pacif Isl. White       |                                                | 66              | -<br>-<br>-<br>Did Not Meet Taroet         |