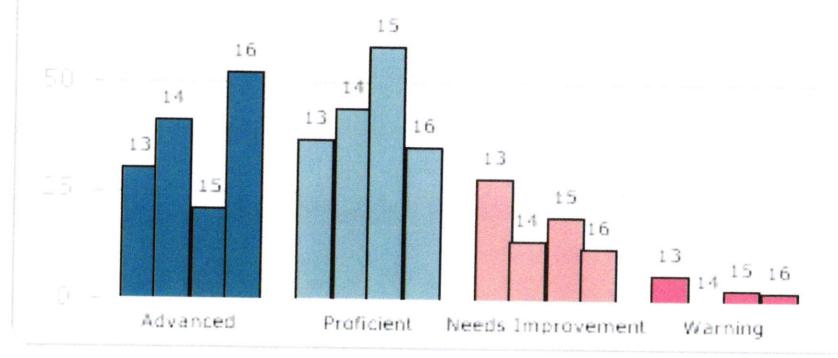

| This district's progress toward narrowing profice             | ency gaps (Cumulative Progress and Performance | e Index: 1-100) |                                            |
|---------------------------------------------------------------|------------------------------------------------|-----------------|--------------------------------------------|
| (Click group to view subgroup data) Less progres              | On Target = 75 or higher -8                    | progress        | View Detailed 2016 Data                    |
| All students High needs                                       | B 1                                            | 68<br>57        | Did Not Meet Target<br>Did Not Meet Target |
| Econ_Disadventaged ELL and Former ELL Students w/disabilities | 1                                              | 52              | -<br>-<br>Did Not Meet Target              |
| Amer_Ind_or Alaska Nat. Asian Afr_Amer/Black Hispanic/Latino  |                                                |                 |                                            |
| Multi-race, Non-Hisp /Lat. Nat. Haw or Pacif Isl. White       |                                                | 66              | -<br>-<br>-<br>Did Not Meet Taroet         |