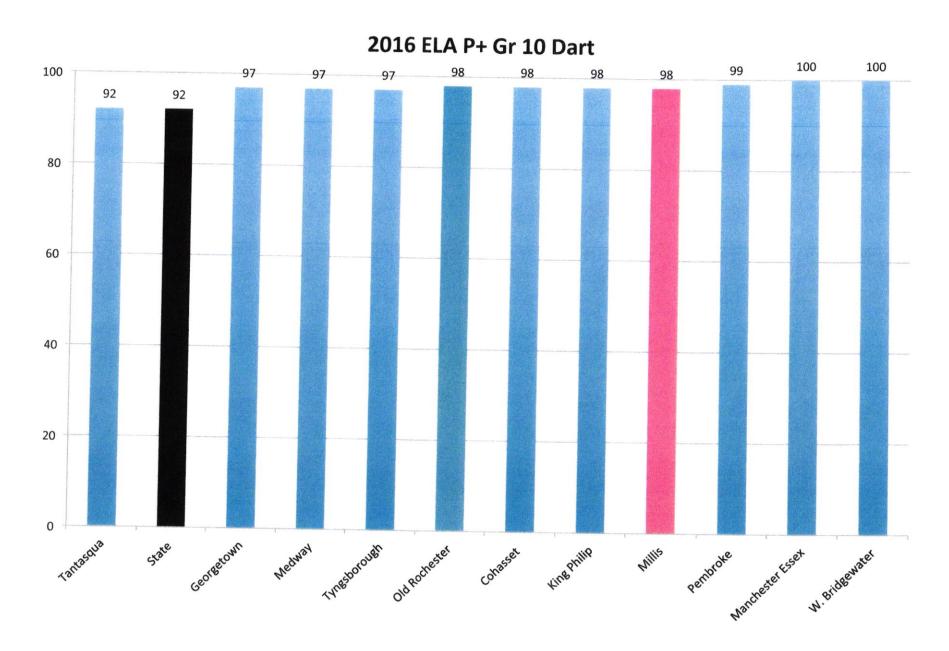

## **SUPPORTING DATA -IV**

| Adequate Yearly Progress (AYP) Data-Summary                           | Page 1  |
|-----------------------------------------------------------------------|---------|
| Enrollment Data, Selected Population                                  | Page 2  |
| Millis Enrollment Chart for 2006-2017                                 | Page 3  |
| Low Income per District 2016- 2017 (Millis and surrounding towns)     | Page 4  |
| % of Millis Students- Low Income 2016-2017                            | Page 5  |
| Per Pupil Expenditures FY15 (Millis and surrounding towns)            | Page 6  |
| Comparable Towns Per Pupil Expenditures FY15                          | Page 7  |
| FY08-FY15 Per Pupil- Dollar difference between Millis & State Average | Page 8  |
| DESE Trends in Expenditures FY06-15                                   | Page 9  |
| DESE Expenditures by Function – FY15                                  | Page 10 |
| Circuit Breaker 11-17                                                 | Page 11 |
| FY18 Proposed Budget Graph                                            | Page 12 |
| FY18 Proposed Salary Distribution Graph                               | Page 13 |
| Millis Public Schools FY2018 Budget                                   | Page 14 |