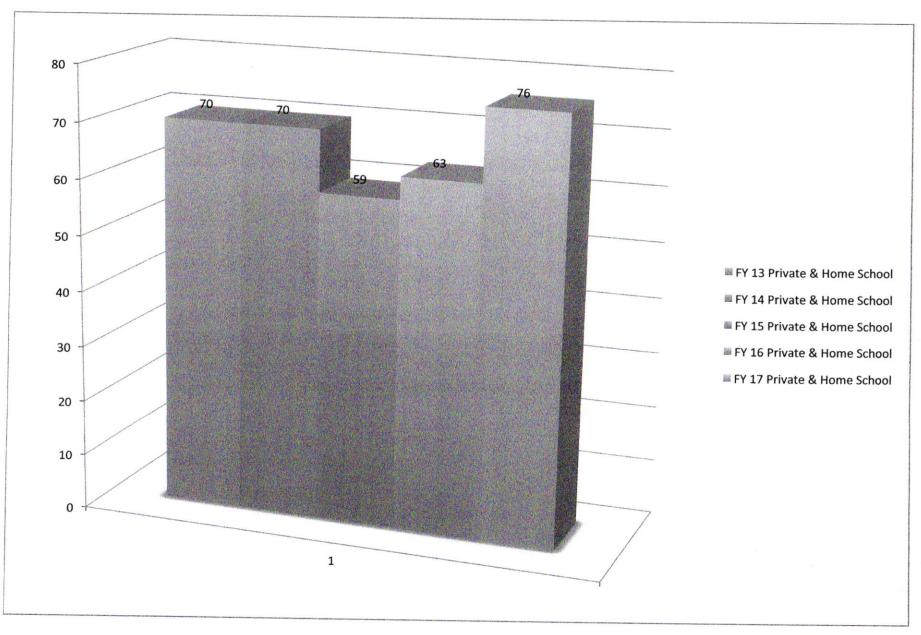

|

FY13-FY17 Choice Incoming





FY13-FY17 Choice Outgoing





FY13-FY17 Tri County and Norfolk Aggie





FY13-FY17 Private and Home School







## MILLIS SCHOOL CHOICE HISTORY

| FY  | CARRYOVER FISCAL YEAR | CHOICE TUITION IN | SPENT        | CHOICE TUITION OUT |
|-----|-----------------------|-------------------|--------------|--------------------|
| 04  | \$275,806.00          | \$243,852.00      | \$170,536.00 | \$193,889.00       |
| 05  | \$349,122.00          | \$217,303.00      | \$244,687.00 | \$164,393.00       |
| 06  | \$321,738.00          | \$180,681.00      | \$217,393.00 | \$236,673.00       |
| 07  | \$285,026.00          | \$174,898.00      | \$277,888.00 | \$188,251.00       |
| 08  | \$182,036.00          | \$228,910.00      | \$268,967.00 | \$185,151.00       |
| 09  | \$141,979.00          | \$232,327.00      | \$169,150.00 | \$157,577.00       |
| 10  | \$205,156.00          | \$332,994.00      | \$158