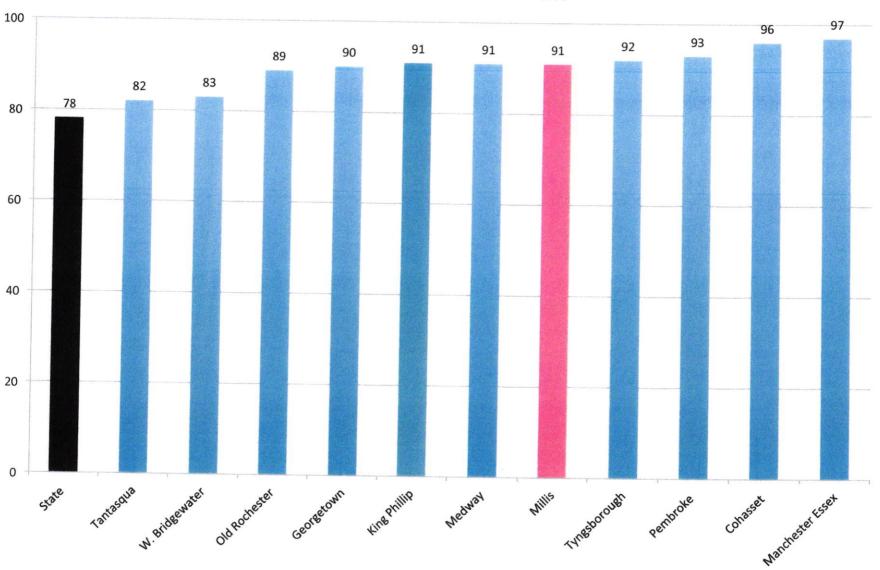

## **SUPPORTING DATA -IV**

| Adequate Yearly Progress (AYP) Data-Summary                           | Page 1  |
|-----------------------------------------------------------------------|---------|
| Enrollment Data, Selected Population                                  | Page 2  |
| Millis Enrollment Chart for 2006-2017                                 | Page 3  |
| Low Income per District 2016- 2017 (Millis and surrounding towns)     | Page 4  |
| % of Millis Students- Low Income 2016-2017                            | Page 5  |
| Per Pupil Expenditures FY15 (Millis and surrounding towns)            | Page 6  |
| Comparable Towns Per Pupil Expenditures FY15                          | Page 7  |
| FY08-FY15 Per Pupil- Dollar difference between Millis & State Average | Page 8  |
| DESE Trends in Expenditures FY06-15                                   | Page 9  |
| DESE Expenditures by Function – FY15                                  | Page 10 |
| Circuit Breaker 11-17                                                 | Page 11 |
| FY18 Proposed Budget Graph                                            | Page 12 |
| FY18 Proposed Salary Distribution Graph                               | Page 13 |
| Millis Public Schools FY2018 Budget                                   | Page 14 |