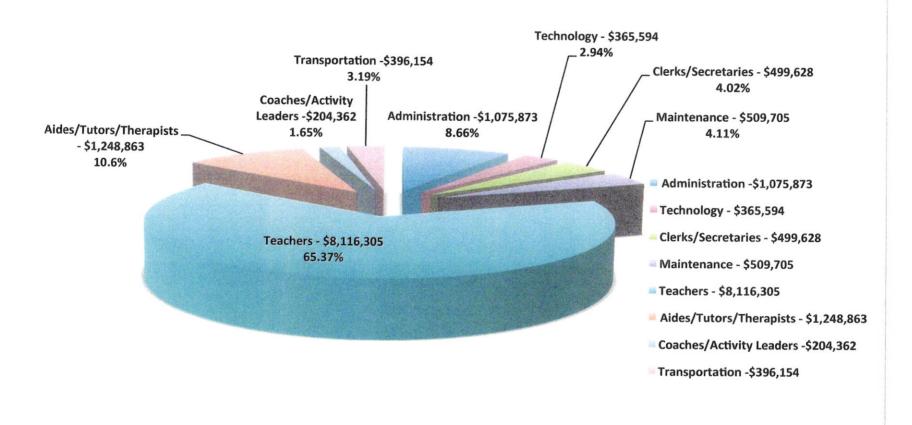

## FY18 Proposed Salary Distribution \$12,416,484

### MILLIS PUBLIC SCHOOLS FY 2018 BUDGET

DRAFT

|                      | MILLIS PUBLI | C SCHOOLS                               | F1 2018 BUL | JGE I                |                      | D               |
|----------------------|--------------|-----------------------------------------|-------------|----------------------|----------------------|-----------------|
| SUMMARY OF SALARIES  | FY14         | FY15                                    | FY16        | FY17                 | FY18                 | % INCREASE      |
|                      |              |                                         |             |                      |                      |                 |
| DISTRICT             | 2,900,561    | 2,897,038                               | 3,064,541   | 2.046.752            | 2.100.000            |                 |
| CLYDE BROWN          | 3,014,384    | , ,                                     | 3,037,503   | 3,046,752            | 3,189,090            | 4.679           |
| MIDDLE SCHOOL        | 2,340,752    |                                         | 2,340,407   | 3,190,839            | 3,237,266            | 1.469           |
| HIGH SCHOOL          | 2,219,468    | , , , , , , , , , , , , , , , , , , , , | 2,567,874   | 2,649,653            | 2,875,106            | 8.519           |
| STUDENT ACTIVITY     | 153,651      | 181,859                                 | 191,764     | 2,756,246<br>195,599 | 2,910,660<br>204,362 | 5.609<br>4.489  |
| TOTAL LOCAL SALARIES | 10,628,816   | 11 124 210                              | 44 200 000  |                      |                      |                 |
|                      | 10,020,010   | 11,124,210                              | 11,202,089  | 11,839,089           | 12,416,484           | 4.88%           |
| SUMMARY OF EXPENSES  |              |                                         |             |                      |                      |                 |
| CENTRAL OFFICE       | 75,005       | 69,127                                  | 81,427      | 70.241               | 20.000               |                 |
| CLYDE BROWN SCHOOL   | 53,699       | 53,699                                  | 54,773      | 78,241               | 89,806               | 14.78%          |
| MIDDLE SCHOOL        | 36,363       | 49,363                                  | 50,351      | 55,321               | 56,428               | 2.00%           |
| HIGH SCHOOL          | 49,890       | 61,290                                  | 64,475      | 50,855               | 51,872               | 2.00%           |
| TECHNOLOGY           | 154,100      | 169,510                                 | 172,900     | 65,120               | 66,422               | 2.00%           |
| OTHER EXPENSES       | 78,708       | 81,490                                  | 74,434      | 174,629              | 178,122              | 2.00%           |
| STUDENT ATHLETICS    | 40,690       | 53,346                                  | 54,350      | 72,989<br>54,894     | 74,449               | 2.00%           |
| PUPIL PERSONNEL      | 41,300       | 41,300                                  | 50,876      |                      | 55,991               | 2.00%           |
| SPECIAL EDUCATION    | 1,110,800    | 981,613                                 | 1,339,569   | 51,385<br>1,282,965  | 52,412               | 2.00%           |
| MEDICAL SERVICES     | 5,000        | 7,000                                   | 7,140       | 7,211                | 1,308,626            | 2.00%           |
| RANSPORTATION        | 70,920       | 70,920                                  | 72,339      | 71,062               | 7,356                | 2.01%           |
| MAINTENANCE          | 208,140      | 212,283                                 | 188,271     | 186,154              | 72,484               | 2.00%           |
| ITILITIES            | 386,000      | 366,000                                 | 408,001     | 368,080              | 189,877<br>365,442   | 2.00%<br>-0.72% |
| OTAL LOCAL EXPENSES  | 2,310,615    | 2,216,941                               | 2,618,906   | 2,518,906            | 2,569,287            | 2.00%           |
|                      |              |                                         |             |                      |                      |                 |
| RAND TOTAL REQUEST   | 12,939,431   | 13,341,151                              | 13,820,995  | 14,357,995           | 14,985,771           | 4.37%           |