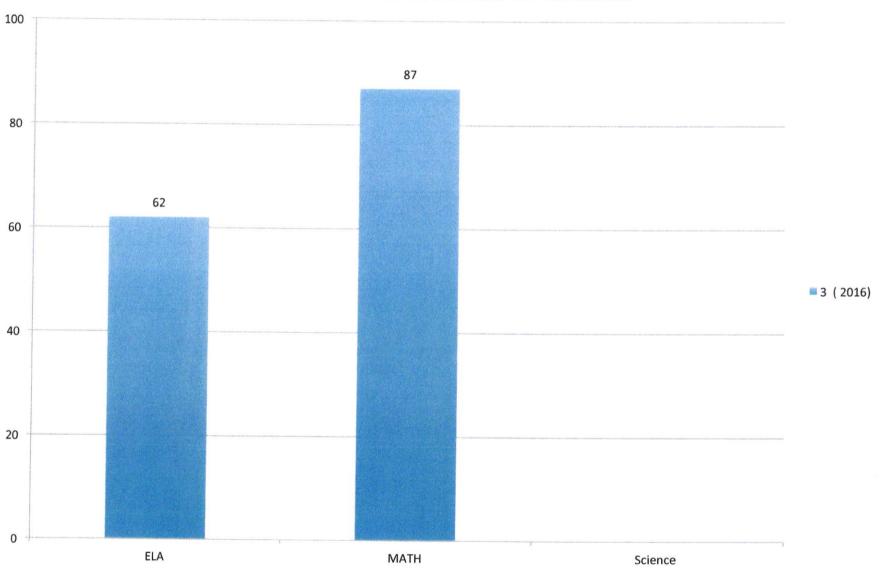

| This district's progress toward narrowing profice             | ency gaps (Cumulative Progress and Performance | e Index: 1-100) |                                            |
|---------------------------------------------------------------|------------------------------------------------|-----------------|--------------------------------------------|
| (Click group to view subgroup data) Less progres              | On Target = 75 or higher -8                    | progress        | View Detailed 2016 Data                    |
| All students High needs                                       | B 1                                            | 68<br>57        | Did Not Meet Target<br>Did Not Meet Target |
| Econ_Disadventaged ELL and Former ELL Students w/disabilities | 1                                              | 52              | -<br>-<br>Did Not Meet Target              |
| Amer_Ind_or Alaska Nat. Asian Afr_Amer/Black Hispanic/Latino  |                                                |                 |                                            |
| Multi-race, Non-Hisp /Lat. Nat. Haw or Pacif Isl. White       |                                                | 66              | -<br>-<br>-<br>Did Not Meet Taroet         |