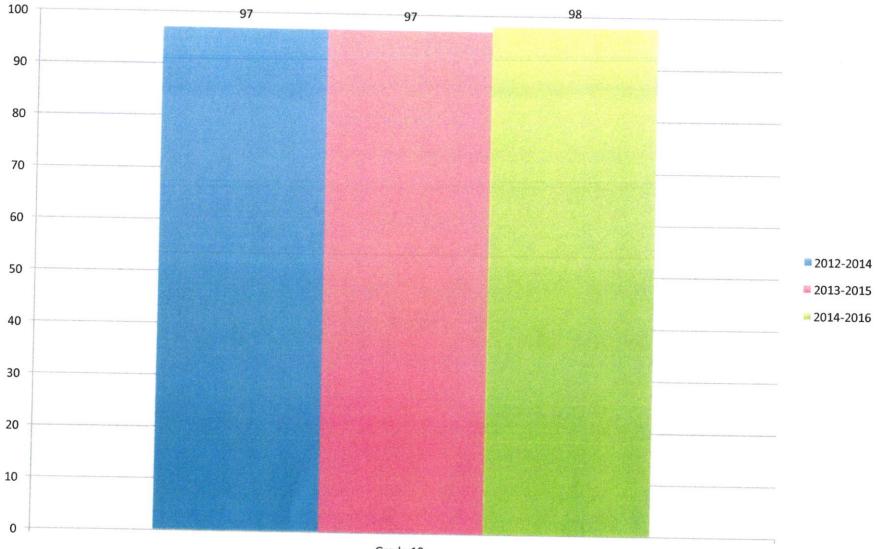

## **SUPPORTING DATA -IV**

| Adequate Yearly Progress (AYP) Data-Summary                           | Page 1  |
|-----------------------------------------------------------------------|---------|
| Enrollment Data, Selected Population                                  | Page 2  |
| Millis Enrollment Chart for 2006-2017                                 | Page 3  |
| Low Income per District 2016- 2017 (Millis and surrounding towns)     | Page 4  |
| % of Millis Students- Low Income 2016-2017                            | Page 5  |
| Per Pupil Expenditures FY15 (Millis and surrounding towns)            | Page 6  |
| Comparable Towns Per Pupil Expenditures FY15                          | Page 7  |
| FY08-FY15 Per Pupil- Dollar difference between Millis & State Average | Page 8  |
| DESE Trends in Expenditures FY06-15                                   | Page 9  |
| DESE Expenditures by Function – FY15                                  | Page 10 |
| Circuit Breaker 11-17                                                 | Page 11 |
| FY18 Proposed Budget Graph                                            | Page 12 |
| FY18 Proposed Salary Distribution Graph                               | Page 13 |
| Millis Public Schools FY2018 Budget                                   | Page 14 |