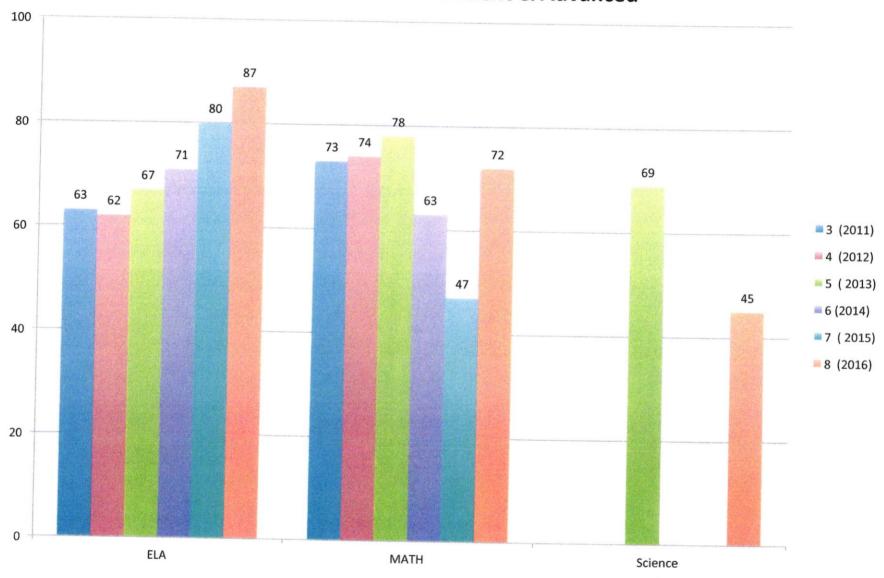

- US. News and World Report and Newsweek have consistently ranked our high school as in the top 5-6% in the entire nation.
- The Center for American Education has twice recognized the Millis School district as a "High Return on Investment" district based on high student achievement and low per pupil costs.
- Our Middle School has been awarded the designation as "Apple Distinguished School" for the past three years for innovative leadership in improving student engagement and learning with effective uses of technology.
- We have added, at very low cost, an elementary FLES (Foreign Language at Elementary Schools) program in Spanish so that 100% of our students learn Spanish from Kindergarten through Gr. 8 and throughout High School if they choose.
- Millis is recognized throughout Massachusetts and even New England for integrating technology to personalize learning, for strong arts and music programs, and for the New Media Video Production program. Many students win awards for their creations.
- Over 91% of our students going on to higher education, 86% to a four year institution.
- MCAS scores have risen steadily over the past seven years as well, going from around the state average in most grades and subjects to between 5-10% above the state average.
- All of our seniors are required to complete extensive Senior Projects with adult mentors from the community and often with a focus on giving back to the community.
- 85% of students participate in extracurricular activities and our sports program is highly successful
- Millis is recognized for a comprehensive and collaborative approach to school safety due to strong partnerships with our Police and Fire Departments.
- We have a 96.5% attendance rate. Family partnerships are key to student achievement.