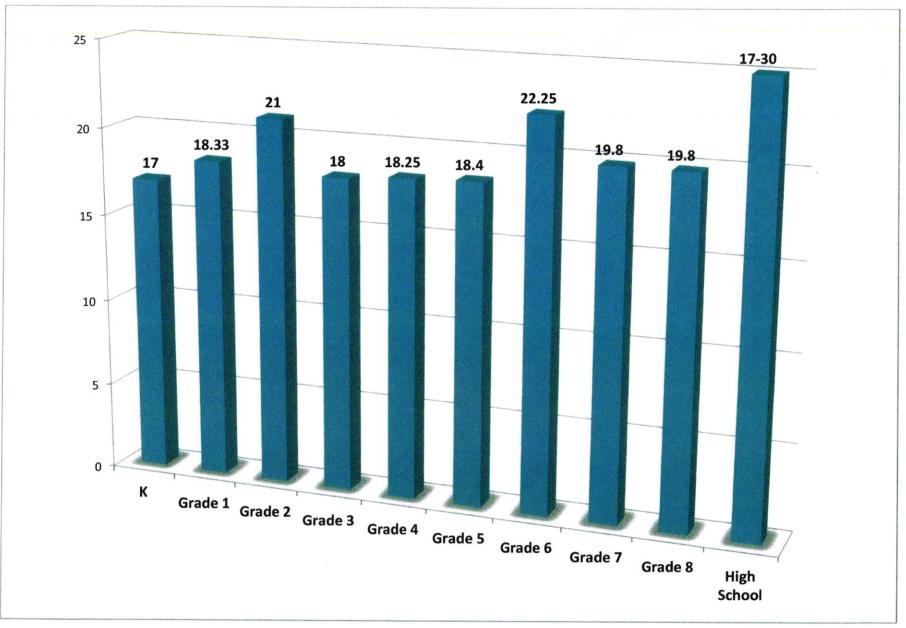

The teacher to student ratio, as seen below, has improved considerably in the Millis Public Schools over the last ten years as we have deliberately reduced expenses and endeavored to maintain staff, even with declining resources and enrollment. It is our research-supported belief that a highly qualified and experienced staff is an essential core element in providing a high quality education. When we've had to reduce budgets we looked to areas such as utilities where,

for example, our solar project and replacement of lights with more energy efficient LEDs, have helped to reduce electrical costs. Thus, the quality of the education we provide for our students has improved. Our teacher-to-student ratio, which includes all special education teachers as well as those teaching in the Unified Arts (Music, Art, Chorus, Band, TV/Media, Computer Programming, Library, etc.) is now close to the state average. Almost 83% of our budget goes to salaries with only 8.6% of that funding administration.

\* Massachusetts state average is 13.2