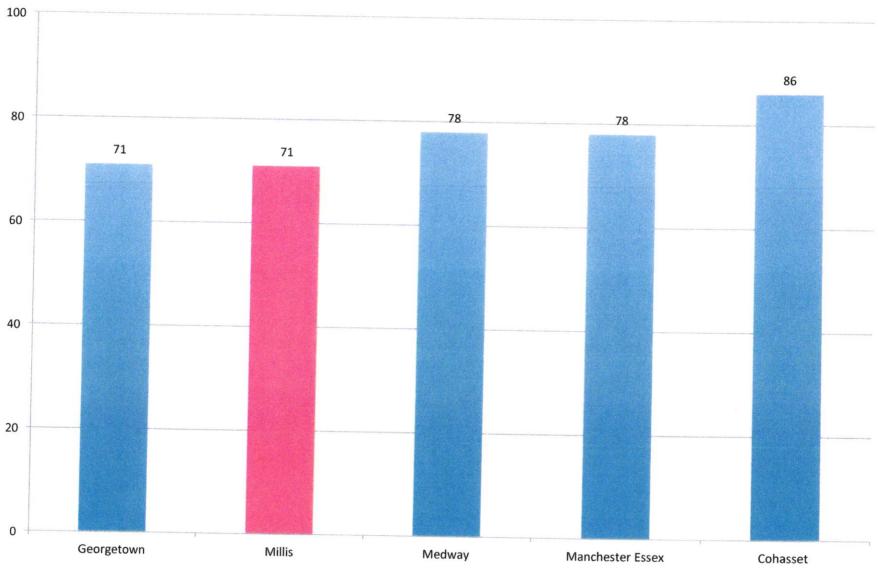

At \$13,494 per pupil, the district has a per pupil expenditure \$1426 below the state average and lower than most surrounding towns. (FY16 budget numbers are not yet available from DESE.) The Millis Public Schools would need an additional \$469,000, above our level service budget request, to fully fund all of the needed positions and \$223,000 to more adequately maintain our buildings, not including the great cost of repairing and renovating the Clyde Brown Elementary.

**FY 15 Per Pupil Expenditure- Surrounding Towns** 