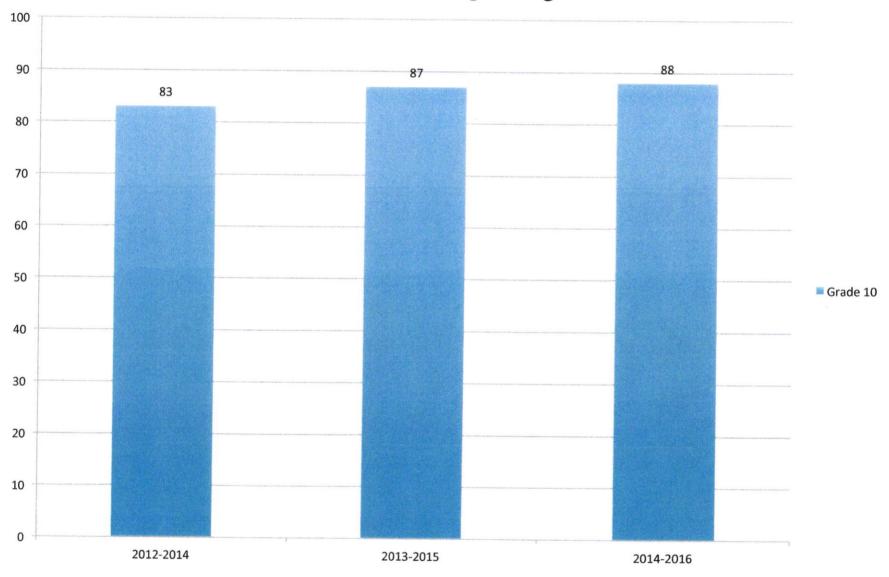

% of Low Income Per District 2016-2017 (Millis and surrounding towns)

Per Pupil Expenditures FY15 Surrounding Towns

FY15 Per Pupil Expenditures Comparable Towns