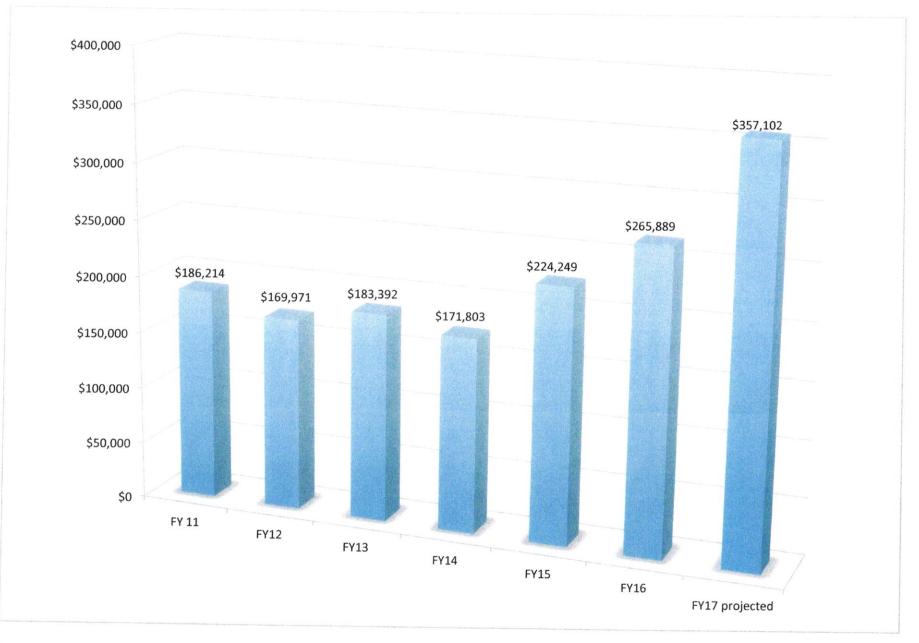

**FY 15 Per Pupil Expenditure- Surrounding Towns** 

% of Low Income Per District 2016-2017 (Millis and surrounding towns)

Per Pupil Expenditures FY15 Surrounding Towns

FY15 Per Pupil Expenditures Comparable Towns