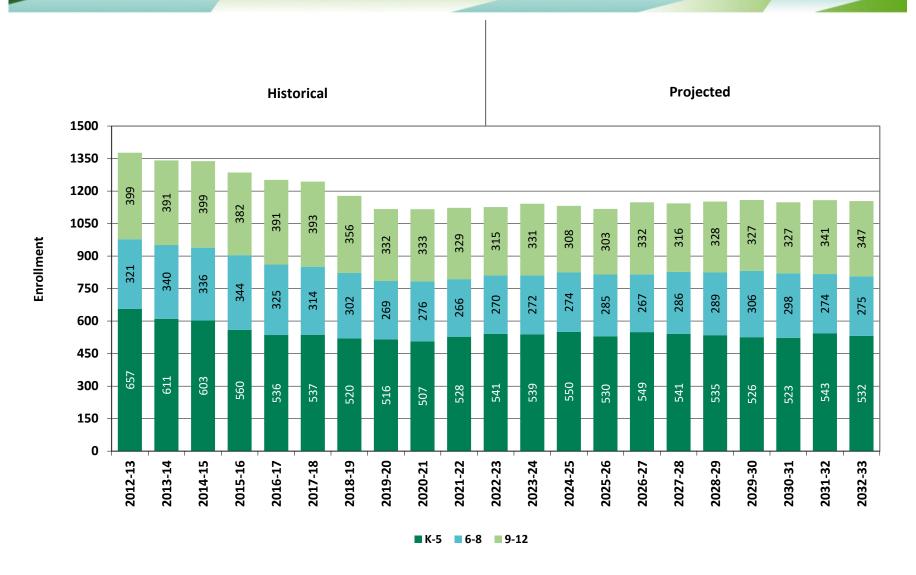

# **ADDITIONAL INFORMATION –SECTION 16**

| FY14-FY24 Grants and Awards                                       | Page 1       |
|-------------------------------------------------------------------|--------------|
| FY23 Expenditures                                                 | Page 2       |
| FY10-FY24 Revolving Funds                                         | Pages 3A-3F  |
| FY24 User Fees                                                    | Page 4       |
| NESDEC Enrollment Data                                            | Page 5A-5M   |
| <b>NESDEC Special Education Trends - to be forthcoming</b>        | Page 6A - 6O |
| School Choice Comps                                               | Page 7       |
| School Choice Incoming                                            | Page 8       |
| School Choice Outgoing                                            | Page 9       |
| Tri-County & Norfolk County Agricultural HS                       | Page 10      |
| Private & Home School                                             | Page 11      |
| Charter Schools                                                   | Page 12      |
| School Choice History FY04-FY24                                   | Page 13      |
| School Choice Trends in Enrollment & Tuition-FY96-FY23            | Page 14      |
| School Choice and Other in District Enrollment FY96-FY23          | Page 15      |
| Chapter 70 Summary FY24                                           | Page 16      |
| Chapter 70 Foundations Budget FY24                                | Page 17      |
| FY24 Apportionment of Local Contributions Across School Districts | Page 18      |
| FY24 Determination of City & Town Required Contribution           | Page 19      |
| Chapter 70 trends – FY93- FY22                                    | Page 20      |
| Cherry Sheets                                                     | Pages 21     |