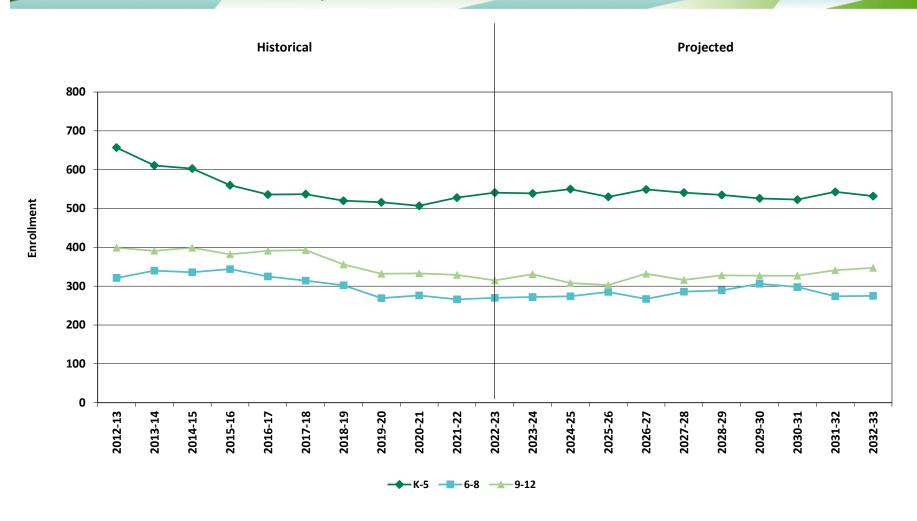

# **ADDITIONAL INFORMATION –SECTION 16**

| FY14-FY24 Grants and Awards                                       | Page 1       |
|-------------------------------------------------------------------|--------------|
| FY23 Expenditures                                                 | Page 2       |
| FY10-FY24 Revolving Funds                                         | Pages 3A-3F  |
| FY24 User Fees                                                    | Page 4       |
| NESDEC Enrollment Data                                            | Page 5A-5M   |
| <b>NESDEC Special Education Trends - to be forthcoming</b>        | Page 6A - 6O |
| School Choice Comps                                               | Page 7       |
| School Choice Incoming                                            | Page 8       |
| School Choice Outgoing                                            | Page 9       |
| Tri-County & Norfolk County Agricultural HS                       | Page 10      |
| Private & Home School                                             | Page 11      |
| Charter Schools                                                   | Page 12      |
| School Choice History FY04-FY24                                   | Page 13      |
| School Choice Trends in Enrollment & Tuition-FY96-FY23            | Page 14      |
| School Choice and Other in District Enrollment FY96-FY23          | Page 15      |
| Chapter 70 Summary FY24                                           | Page 16      |
| Chapter 70 Foundations Budget FY24                                | Page 17      |
| FY24 Apportionment of Local Contributions Across School Districts | Page 18      |
| FY24 Determination of City & Town Required Contribution           | Page 19      |
| Chapter 70 trends – FY93- FY22                                    | Page 20      |
| Cherry Sheets                                                     | Pages 21     |