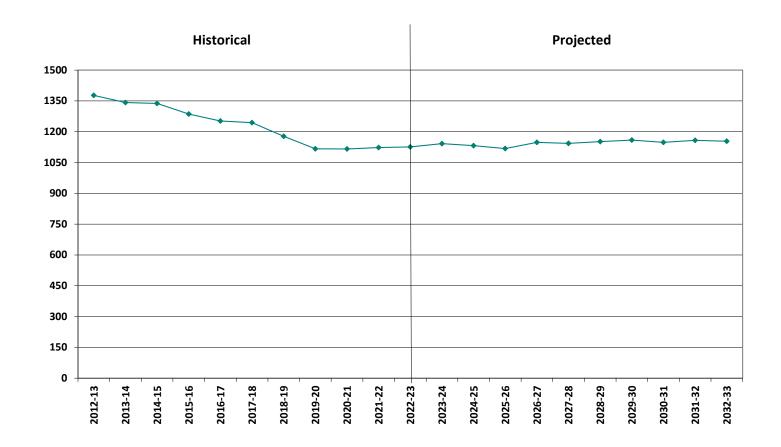

|  |  |  |  |  |  |  |
| 2028-29 | 1152                         | 9     | 0.8%  |  |  |  |  |  |  |  |
| 2029-30 | 1159                         | 7     | 0.6%  |  |  |  |  |  |  |  |
| 2030-31 | 1148                         | -11   | -0.9% |  |  |  |  |  |  |  |
| 2031-32 | 1158                         | 10    | 0.9%  |  |  |  |  |  |  |  |
| 2032-33 | 1154                         | -4    | -0.3% |  |  |  |  |  |  |  |
| Change  |                              | 28    | 2.5%  |  |  |  |  |  |  |  |

<sup>\*</sup>Projections should be updated annually to reflect changes in in/out-migration of families, real estate sales, residential construction, births, and similar factors.



# **Projected Enrollment**

K-12, School Years 2022-23 to 2032-33





### **Historical & Projected Enrollment**



### NESDEC

### **Historical & Projected Enrollments in Grade Combinations**



### NESDEC

### **Historical & Projected Enrollments in Grade Combinations**





## **Birth-to-Kindergarten Relationship**





### **Additional Information**

| Building Permits Issued<br>(Source: HUD) |                                |           |  |  |  |  |  |  |  |
|------------------------------------------|--------------------------------|-----------|--|--|--|--|--|--|--|
| Year                                     | Year Single-Family Multi-Units |           |  |  |  |  |  |  |  |
| 2012                                     | 5                              | 0         |  |  |  |  |  |  |  |
|                                          |                                |           |  |  |  |  |  |  |  |
|