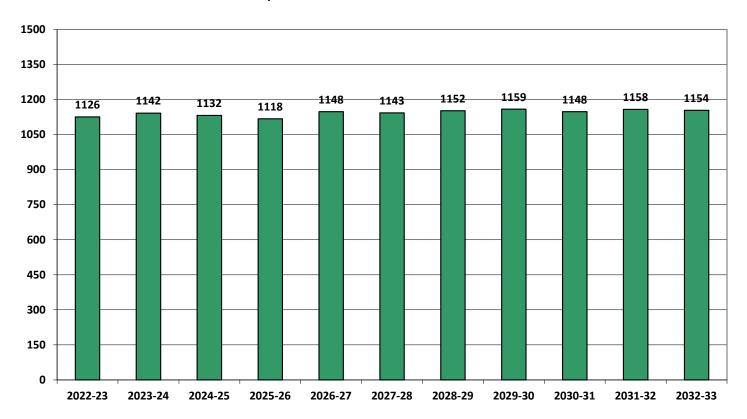

| 1143                         | -5    | -0.4% |  |  |  |  |  |  |  |
| 2028-29 | 1152                         | 9     | 0.8%  |  |  |  |  |  |  |  |
| 2029-30 | 1159                         | 7     | 0.6%  |  |  |  |  |  |  |  |
| 2030-31 | 1148                         | -11   | -0.9% |  |  |  |  |  |  |  |
| 2031-32 | 1158                         | 10    | 0.9%  |  |  |  |  |  |  |  |
| 2032-33 | 1154                         | -4    | -0.3% |  |  |  |  |  |  |  |
| Change  |                              | 28    | 2.5%  |  |  |  |  |  |  |  |

<sup>\*</sup>Projections should be updated annually to reflect changes in in/out-migration of families, real estate sales, residential construction, births, and similar factors.



# **Projected Enrollment**

K-12, School Years 2022-23 to 2032-33





### **Historical & Projected Enrollment**



### NESDEC

### **Historical & Projected Enrollments in Grade Combinations**



### NESDEC

### **Historical & Projected Enrollments in Grade Combinations**





## **Birth-to-Kindergarten Relationship**





### **Additional Information**

| Building Permits Issued<br>(Source: HUD) |                                |           |  |  |  |  |  |  |  |
|------------------------------------------|--------------------------------|-----------|--|--|--|--|--|--|--|
| Year                                     | Year Single-Family Multi-Units |           |  |  |  |  |  |  |  |
| 2012                                     | 5                              | 0         |  |  |  |  |  |  |  |
|                                          |