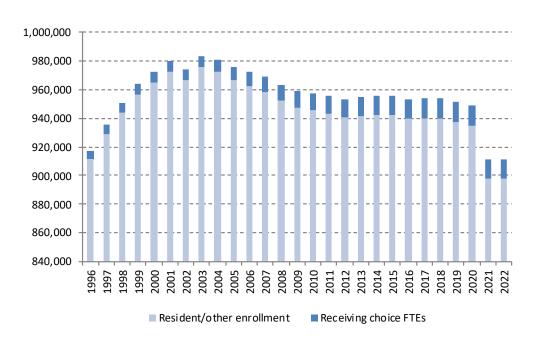

# **ADDITIONAL INFORMATION –SECTION 16**

| FY14-FY24 Grants and Awards                                       | Page 1       |
|-------------------------------------------------------------------|--------------|
| FY23 Expenditures                                                 | Page 2       |
| FY10-FY24 Revolving Funds                                         | Pages 3A-3F  |
| FY24 User Fees                                                    | Page 4       |
| NESDEC Enrollment Data                                            | Page 5A-5M   |
| <b>NESDEC Special Education Trends - to be forthcoming</b>        | Page 6A - 6O |
| School Choice Comps                                               | Page 7       |
| School Choice Incoming                                            | Page 8       |
| School Choice Outgoing                                            | Page 9       |
| Tri-County & Norfolk County Agricultural HS                       | Page 10      |
| Private & Home School                                             | Page 11      |
| Charter Schools                                                   | Page 12      |
| School Choice History FY04-FY24                                   | Page 13      |
| School Choice Trends in Enrollment & Tuition-FY96-FY23            | Page 14      |
| School Choice and Other in District Enrollment FY96-FY23          | Page 15      |
| Chapter 70 Summary FY24                                           | Page 16      |
| Chapter 70 Foundations Budget FY24                                | Page 17      |
| FY24 Apportionment of Local Contributions Across School Districts | Page 18      |
| FY24 Determination of City & Town Required Contribution           | Page 19      |
| Chapter 70 trends – FY93- FY22                                    | Page 20      |
| Cherry Sheets                                                     | Pages 21     |