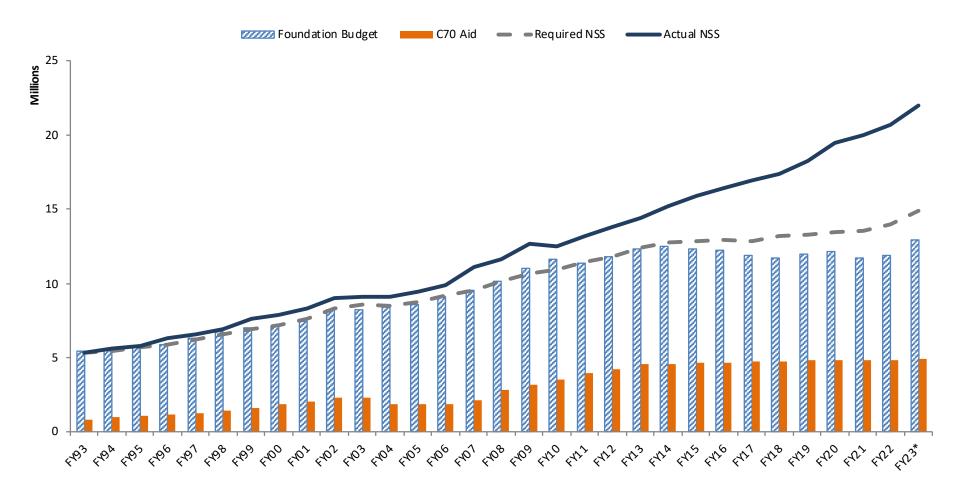

# **ADDITIONAL INFORMATION –SECTION 16**

| FY14-FY24 Grants and Awards                                       | Page 1       |
|-------------------------------------------------------------------|--------------|
| FY23 Expenditures                                                 | Page 2       |
| FY10-FY24 Revolving Funds                                         | Pages 3A-3F  |
| FY24 User Fees                                                    | Page 4       |
| NESDEC Enrollment Data                                            | Page 5A-5M   |
| <b>NESDEC Special Education Trends - to be forthcoming</b>        | Page 6A - 6O |
| School Choice Comps                                               | Page 7       |
| School Choice Incoming                                            | Page 8       |
| School Choice Outgoing                                            | Page 9       |
| Tri-County & Norfolk County Agricultural HS                       | Page 10      |
| Private & Home School                                             | Page 11      |
| Charter Schools                                                   | Page 12      |
| School Choice History FY04-FY24                                   | Page 13      |
| School Choice Trends in Enrollment & Tuition-FY96-FY23            | Page 14      |
| School Choice and Other in District Enrollment FY96-FY23          | Page 15      |
| Chapter 70 Summary FY24                                           | Page 16      |
| Chapter 70 Foundations Budget FY24                                | Page 17      |
| FY24 Apportionment of Local Contributions Across School Districts | Page 18      |
| FY24 Determination of City & Town Required Contribution           | Page 19      |
| Chapter 70 trends – FY93- FY22                                    | Page 20      |
| Cherry Sheets                                                     | Pages 21     |