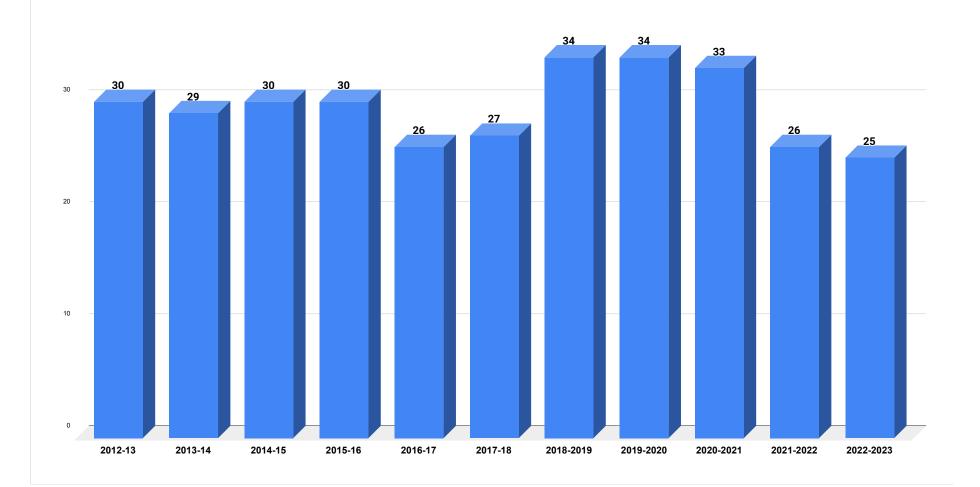

# **ADDITIONAL INFORMATION –SECTION 16**

| FY14-FY24 Grants and Awards                                       | Page 1       |
|-------------------------------------------------------------------|--------------|
| FY23 Expenditures                                                 | Page 2       |
| FY10-FY24 Revolving Funds                                         | Pages 3A-3F  |
| FY24 User Fees                                                    | Page 4       |
| NESDEC Enrollment Data                                            | Page 5A-5M   |
| <b>NESDEC Special Education Trends - to be forthcoming</b>        | Page 6A - 6O |
| School Choice Comps                                               | Page 7       |
| School Choice Incoming                                            | Page 8       |
| School Choice Outgoing                                            | Page 9       |
| Tri-County & Norfolk County Agricultural HS                       | Page 10      |
| Private & Home School                                             | Page 11      |
| Charter Schools                                                   | Page 12      |
| School Choice History FY04-FY24                                   | Page 13      |
| School Choice Trends in Enrollment & Tuition-FY96-FY23            | Page 14      |
| School Choice and Other in District Enrollment FY96-FY23          | Page 15      |
| Chapter 70 Summary FY24                                           | Page 16      |
| Chapter 70 Foundations Budget FY24                                | Page 17      |
| FY24 Apportionment of Local Contributions Across School Districts | Page 18      |
| FY24 Determination of City & Town Required Contribution           | Page 19      |
| Chapter 70 trends – FY93- FY22                                    | Page 20      |
| Cherry Sheets                                                     | Pages 21     |