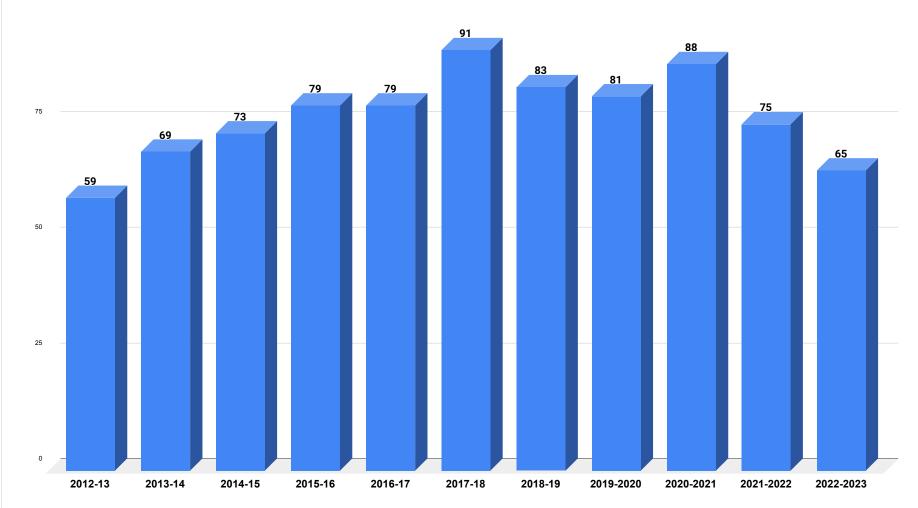

# **ADDITIONAL INFORMATION –SECTION 16**

| FY14-FY24 Grants and Awards                                       | Page 1       |
|-------------------------------------------------------------------|--------------|
| FY23 Expenditures                                                 | Page 2       |
| FY10-FY24 Revolving Funds                                         | Pages 3A-3F  |
| FY24 User Fees                                                    | Page 4       |
| NESDEC Enrollment Data                                            | Page 5A-5M   |
| <b>NESDEC Special Education Trends - to be forthcoming</b>        | Page 6A - 6O |
| School Choice Comps                                               | Page 7       |
| School Choice Incoming                                            | Page 8       |
| School Choice Outgoing                                            | Page 9       |
| Tri-County & Norfolk County Agricultural HS                       | Page 10      |
| Private & Home School                                             | Page 11      |
| Charter Schools                                                   | Page 12      |
| School Choice History FY04-FY24                                   | Page 13      |
| School Choice Trends in Enrollment & Tuition-FY96-FY23            | Page 14      |
| School Choice and Other in District Enrollment FY96-FY23          | Page 15      |
| Chapter 70 Summary FY24                                           | Page 16      |
| Chapter 70 Foundations Budget FY24                                | Page 17      |
| FY24 Apportionment of Local Contributions Across School Districts | Page 18      |
| FY24 Determination of City & Town Required Contribution           | Page 19      |
| Chapter 70 trends – FY93- FY22                                    | Page 20      |
| Cherry Sheets                                                     | Pages 21     |