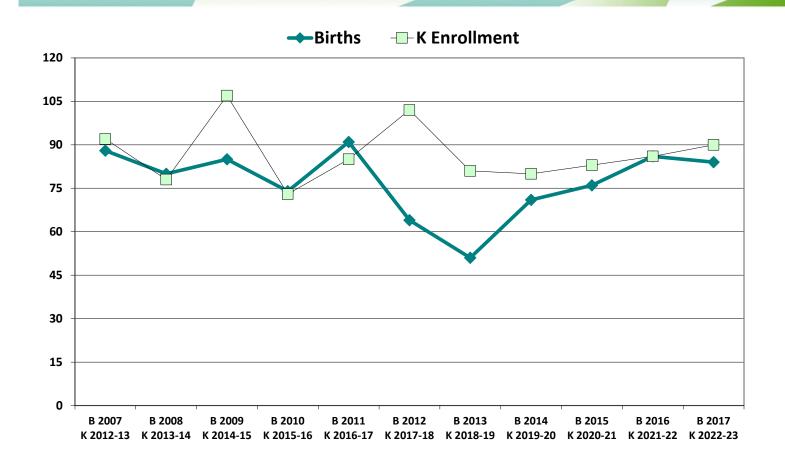

# **ADDITIONAL INFORMATION –SECTION 16**

| FY14-FY24 Grants and Awards                                       | Page 1       |
|-------------------------------------------------------------------|--------------|
| FY23 Expenditures                                                 | Page 2       |
| FY10-FY24 Revolving Funds                                         | Pages 3A-3F  |
| FY24 User Fees                                                    | Page 4       |
| NESDEC Enrollment Data                                            | Page 5A-5M   |
| <b>NESDEC Special Education Trends - to be forthcoming</b>        | Page 6A - 6O |
| School Choice Comps                                               | Page 7       |
| School Choice Incoming                                            | Page 8       |
| School Choice Outgoing                                            | Page 9       |
| Tri-County & Norfolk County Agricultural HS                       | Page 10      |
| Private & Home School                                             | Page 11      |
| Charter Schools                                                   | Page 12      |
| School Choice History FY04-FY24                                   | Page 13      |
| School Choice Trends in Enrollment & Tuition-FY96-FY23            | Page 14      |
| School Choice and Other in District Enrollment FY96-FY23          | Page 15      |
| Chapter 70 Summary FY24                                           | Page 16      |
| Chapter 70 Foundations Budget FY24                                | Page 17      |
| FY24 Apportionment of Local Contributions Across School Districts | Page 18      |
| FY24 Determination of City & Town Required Contribution           | Page 19      |
| Chapter 70 trends – FY93- FY22                                    | Page 20      |
| Cherry Sheets                                                     | Pages 21     |