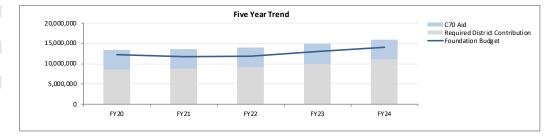

# **ADDITIONAL INFORMATION –SECTION 16**

| FY14-FY24 Grants and Awards                                       | Page 1       |
|-------------------------------------------------------------------|--------------|
| FY23 Expenditures                                                 | Page 2       |
| FY10-FY24 Revolving Funds                                         | Pages 3A-3F  |
| FY24 User Fees                                                    | Page 4       |
| NESDEC Enrollment Data                                            | Page 5A-5M   |
| <b>NESDEC Special Education Trends - to be forthcoming</b>        | Page 6A - 6O |
| School Choice Comps                                               | Page 7       |
| School Choice Incoming                                            | Page 8       |
| School Choice Outgoing                                            | Page 9       |
| Tri-County & Norfolk County Agricultural HS                       | Page 10      |
| Private & Home School                                             | Page 11      |
| Charter Schools                                                   | Page 12      |
| School Choice History FY04-FY24                                   | Page 13      |
| School Choice Trends in Enrollment & Tuition-FY96-FY23            | Page 14      |
| School Choice and Other in District Enrollment FY96-FY23          | Page 15      |
| Chapter 70 Summary FY24                                           | Page 16      |
| Chapter 70 Foundations Budget FY24                                | Page 17      |
| FY24 Apportionment of Local Contributions Across School Districts | Page 18      |
| FY24 Determination of City & Town Required Contribution           | Page 19      |
| Chapter 70 trends – FY93- FY22                                    | Page 20      |
| Cherry Sheets                                                     | Pages 21     |