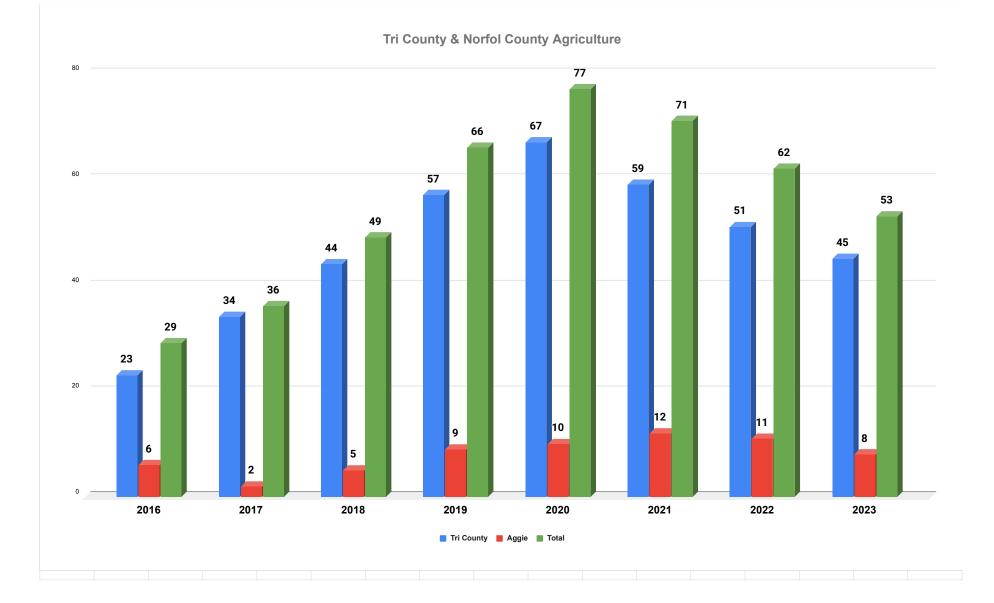

# **ADDITIONAL INFORMATION –SECTION 16**

| FY14-FY24 Grants and Awards                                       | Page 1       |
|-------------------------------------------------------------------|--------------|
| FY23 Expenditures                                                 | Page 2       |
| FY10-FY24 Revolving Funds                                         | Pages 3A-3F  |
| FY24 User Fees                                                    | Page 4       |
| NESDEC Enrollment Data                                            | Page 5A-5M   |
| <b>NESDEC Special Education Trends - to be forthcoming</b>        | Page 6A - 6O |
| School Choice Comps                                               | Page 7       |
| School Choice Incoming                                            | Page 8       |
| School Choice Outgoing                                            | Page 9       |
| Tri-County & Norfolk County Agricultural HS                       | Page 10      |
| Private & Home School                                             | Page 11      |
| Charter Schools                                                   | Page 12      |
| School Choice History FY04-FY24                                   | Page 13      |
| School Choice Trends in Enrollment & Tuition-FY96-FY23            | Page 14      |
| School Choice and Other in District Enrollment FY96-FY23          | Page 15      |
| Chapter 70 Summary FY24                                           | Page 16      |
| Chapter 70 Foundations Budget FY24                                | Page 17      |
| FY24 Apportionment of Local Contributions Across School Districts | Page 18      |
| FY24 Determination of City & Town Required Contribution           | Page 19      |
| Chapter 70 trends – FY93- FY22                                    | Page 20      |
| Cherry Sheets                                                     | Pages 21     |