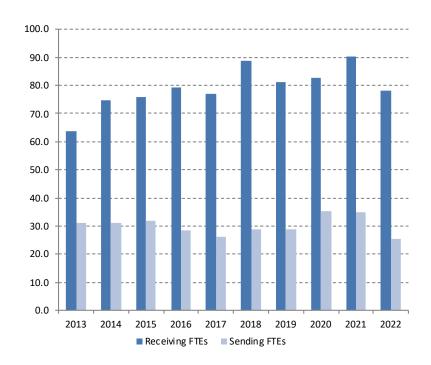

# **ADDITIONAL INFORMATION –SECTION 16**

| FY14-FY24 Grants and Awards                                       | Page 1       |
|-------------------------------------------------------------------|--------------|
| FY23 Expenditures                                                 | Page 2       |
| FY10-FY24 Revolving Funds                                         | Pages 3A-3F  |
| FY24 User Fees                                                    | Page 4       |
| NESDEC Enrollment Data                                            | Page 5A-5M   |
| <b>NESDEC Special Education Trends - to be forthcoming</b>        | Page 6A - 6O |
| School Choice Comps                                               | Page 7       |
| School Choice Incoming                                            | Page 8       |
| School Choice Outgoing                                            | Page 9       |
| Tri-County & Norfolk County Agricultural HS                       | Page 10      |
| Private & Home School                                             | Page 11      |
| Charter Schools                                                   | Page 12      |
| School Choice History FY04-FY24                                   | Page 13      |
| School Choice Trends in Enrollment & Tuition-FY96-FY23            | Page 14      |
| School Choice and Other in District Enrollment FY96-FY23          | Page 15      |
| Chapter 70 Summary FY24                                           | Page 16      |
| Chapter 70 Foundations Budget FY24                                | Page 17      |
| FY24 Apportionment of Local Contributions Across School Districts | Page 18      |
| FY24 Determination of City & Town Required Contribution           | Page 19      |
| Chapter 70 trends – FY93- FY22                                    | Page 20      |
| Cherry Sheets                                                     | Pages 21     |