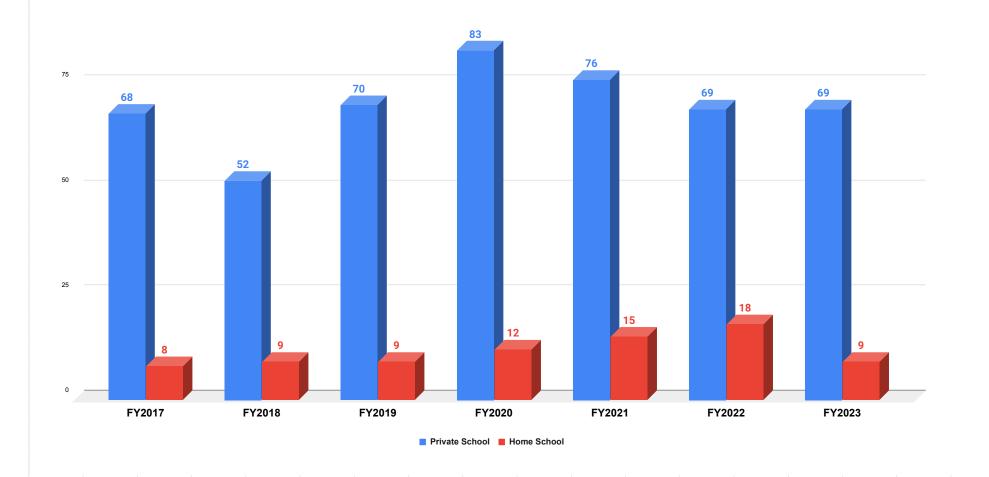

# **ADDITIONAL INFORMATION –SECTION 16**

| FY14-FY24 Grants and Awards                                       | Page 1       |
|-------------------------------------------------------------------|--------------|
| FY23 Expenditures                                                 | Page 2       |
| FY10-FY24 Revolving Funds                                         | Pages 3A-3F  |
| FY24 User Fees                                                    | Page 4       |
| NESDEC Enrollment Data                                            | Page 5A-5M   |
| <b>NESDEC Special Education Trends - to be forthcoming</b>        | Page 6A - 6O |
| School Choice Comps                                               | Page 7       |
| School Choice Incoming                                            | Page 8       |
| School Choice Outgoing                                            | Page 9       |
| Tri-County & Norfolk County Agricultural HS                       | Page 10      |
| Private & Home School                                             | Page 11      |
| Charter Schools                                                   | Page 12      |
| School Choice History FY04-FY24                                   | Page 13      |
| School Choice Trends in Enrollment & Tuition-FY96-FY23            | Page 14      |
| School Choice and Other in District Enrollment FY96-FY23          | Page 15      |
| Chapter 70 Summary FY24                                           | Page 16      |
| Chapter 70 Foundations Budget FY24                                | Page 17      |
| FY24 Apportionment of Local Contributions Across School Districts | Page 18      |
| FY24 Determination of City & Town Required Contribution           | Page 19      |
| Chapter 70 trends – FY93- FY22                                    | Page 20      |
| Cherry Sheets                                                     | Pages 21     |