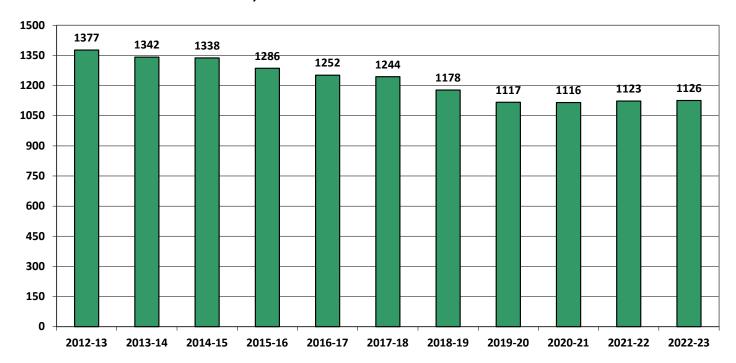

1286                          | -52   | -3.9%  |  |  |  |  |  |  |  |
| 2016-17 | 1252                          | -34   | -2.6%  |  |  |  |  |  |  |  |
| 2017-18 | 1244                          | -8    | -0.6%  |  |  |  |  |  |  |  |
| 2018-19 | 1178                          | -66   | -5.3%  |  |  |  |  |  |  |  |
| 2019-20 | 1117                          | -61   | -5.2%  |  |  |  |  |  |  |  |
| 2020-21 | 1116                          | -1    | -0.1%  |  |  |  |  |  |  |  |
| 2021-22 | 1123                          | 7     | 0.6%   |  |  |  |  |  |  |  |
| 2022-23 | 1126                          | 3     | 0.3%   |  |  |  |  |  |  |  |
| Change  |                               | -251  | -18.2% |  |  |  |  |  |  |  |



### **Historical Enrollment**

K-12, School Years 2012-13 to 2022-23





# **Projected Enrollment**

School District: Millis, MA 11/23/2022

|            | Enrollment Projections By Grade* |         |                |    |    |    |    |    |     |     |     |     |     |    |    |    |    |      |      |       |
|------------|----------------------------------|---------|----------------|----|----|----|----|----|-----|-----|-----|-----|-----|----|----|----|----|------|------|-------|
| Birth Year | Births*                          |         | School<br>Year | PK | К  | 1  | 2  | 3  | 4   | 5   | 6   | 7   | 8   | 9  | 10 | 11 | 12 | UNGR | K-12 | PK-12 |
| 2017       | 84                               |         | 2022-23        | 74 | 90 | 96 | 80 | 92 | 82  | 101 | 85  | 83  | 102 | 67 | 80 | 93 | 75 | 0    | 1126 | 1200  |
| 2018       | 86