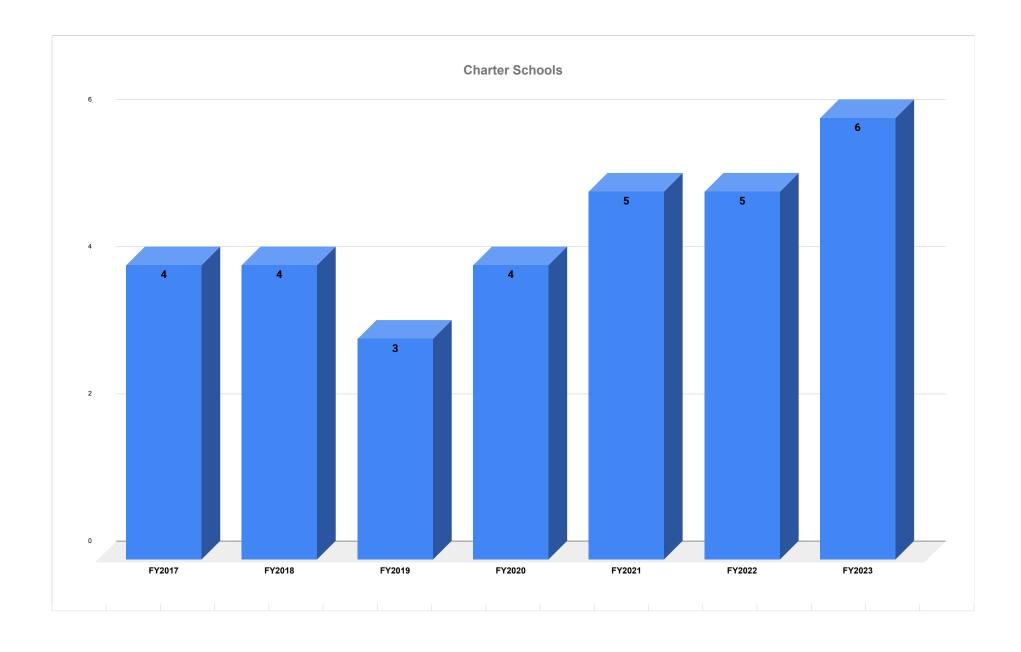

# **ADDITIONAL INFORMATION –SECTION 16**

| FY14-FY24 Grants and Awards                                       | Page 1       |
|-------------------------------------------------------------------|--------------|
| FY23 Expenditures                                                 | Page 2       |
| FY10-FY24 Revolving Funds                                         | Pages 3A-3F  |
| FY24 User Fees                                                    | Page 4       |
| NESDEC Enrollment Data                                            | Page 5A-5M   |
| <b>NESDEC Special Education Trends - to be forthcoming</b>        | Page 6A - 6O |
| School Choice Comps                                               | Page 7       |
| School Choice Incoming                                            | Page 8       |
| School Choice Outgoing                                            | Page 9       |
| Tri-County & Norfolk County Agricultural HS                       | Page 10      |
| Private & Home School                                             | Page 11      |
| Charter Schools                                                   | Page 12      |
| School Choice History FY04-FY24                                   | Page 13      |
| School Choice Trends in Enrollment & Tuition-FY96-FY23            | Page 14      |
| School Choice and Other in District Enrollment FY96-FY23          | Page 15      |
| Chapter 70 Summary FY24                                           | Page 16      |
| Chapter 70 Foundations Budget FY24                                | Page 17      |
| FY24 Apportionment of Local Contributions Across School Districts | Page 18      |
| FY24 Determination of City & Town Required Contribution           | Page 19      |
| Chapter 70 trends – FY93- FY22                                    | Page 20      |
| Cherry Sheets                                                     | Pages 21     |