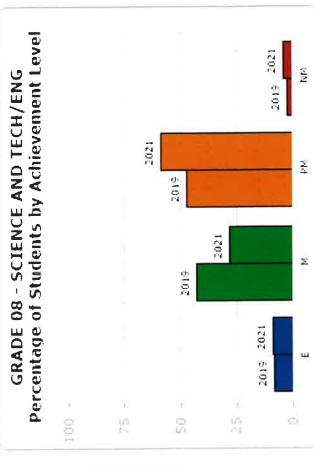

In FY2021 (the most recent data provided by DESE), Special Costs for the district accounted for about 20% of the overall budget. This year, these costs will account for almost 30% of the

school budget. Districts around the state have seen a similar dramatic increase in special education costs. Over the past several years we have developed programs to meet students' needs within the district in the most inclusionary settings, and are working to bring students back into the district, both because we believe that Millis' educational programs are very high quality, and that students benefit most from an inclusionary program with local peers. There are still students who have unique and profound needs that cannot be met in our programs. Millis Public Schools is committed to providing these students with the services and programs that they need and deserve.