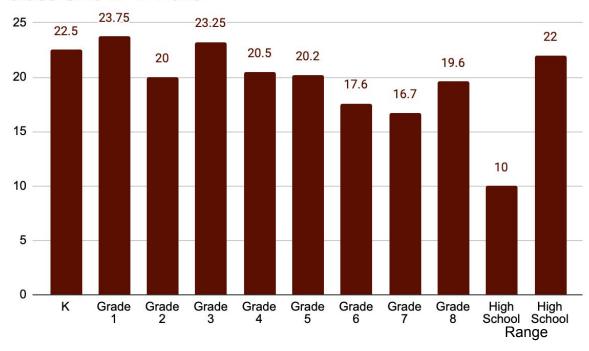

| Enrollment by Grade (2022-23) |    |    |    |    |    |    |     |    |    |     |    |    |    |    |    |       |
|-------------------------------|----|----|----|----|----|----|-----|----|----|-----|----|----|----|----|----|-------|
|                               | PK | к  | 1  | 2  | 3  | 4  | 5   | 6  | 7  | 8   | 9  | 10 | 11 | 12 | SP | Total |
| Clyde F Brown                 | 74 | 90 | 96 | 80 | 93 | 82 | 102 | 0  | 0  | 0   | 0  | 0  | 0  | 0  | 0  | 617   |
| Millis High School            | 0  | 0  | 0  | 0  | 0  | 0  | 0   | 0  | 0  | 0   | 67 | 80 | 93 | 73 | 0  | 313   |
| Millis Middle                 | 0  | 0  | 0  | 0  | 0  | 0  | 0   | 85 | 83 | 102 | 0  | 0  | 0  | 0  | 0  | 270   |
| <u>TIES</u>                   | 0  | 0  | 0  | 0  | 0  | 0  | 0   | 0  | 0  | 0   | 0  | 0  | 0  | 0  | 6  | 6     |
| District                      | 74 | 90 | 96 | 80 | 93 | 82 | 102 | 85 | 83 | 102 | 67 | 80 | 93 | 73 | 6  | 1,206 |