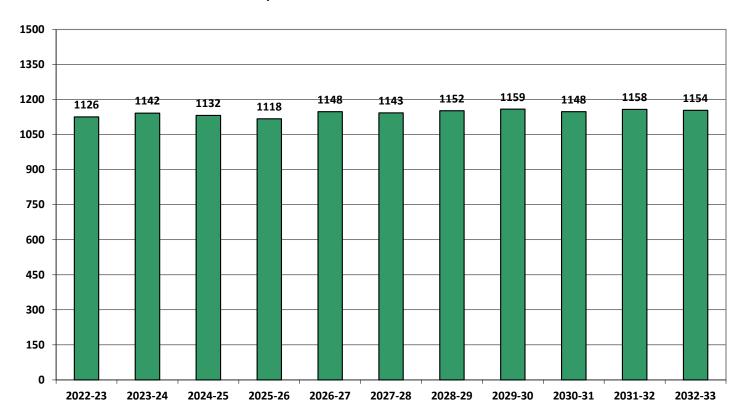

| %     |
| 2022-23 | 1126       | 0         | 0.0%  |
| 2023-24 | 1142       | 16        | 1.4%  |
| 2024-25 | 1132       | -10       | -0.9% |
| 2025-26 | 1118       | -14       | -1.2% |
| 2026-27 | 1148       | 30        | 2.7%  |
| 2027-28 | 1143       | -5        | -0.4% |
| 2028-29 | 1152       | 9         | 0.8%  |
| 2029-30 | 1159       | 7         | 0.6%  |
| 2030-31 | 1148       | -11       | -0.9% |
| 2031-32 | 1158       | 10        | 0.9%  |
| 2032-33 | 1154       | -4        | -0.3% |
| Change  |            | 28        | 2.5%  |

<sup>\*</sup>Projections should be updated annually to reflect changes in in/out-migration of families, real estate sales, residential construction, births, and similar factors.



## **Projected Enrollment**

K-12, School Years 2022-23 to 2032-33





## **Historical & Projected Enrollment**



### NESDEC

### **Historical & Projected Enrollments in Grade Combinations**



### NESDEC

## **Historical & Projected Enrollments in Grade Combinations**





## **Birth-to-Kindergarten Relationship**





## **Additional Information**

| Building Permits Issued<br>(Source: HUD) |               |             |  |  |  |  |  |  |  |  |  |
|------------------------------------------|---------------|-------------|--|--|--|--|--|--|--|--|--|
| Year                                     | Single-Family | Multi-Units |  |  |  |  |  |  |  |  |  |
| 2012                                     | 5             | 0           |  |  |  |  |  |  |  |  |  |
|                                          |               |             |  |  |  |  |  |  |  |  |  |
| 2