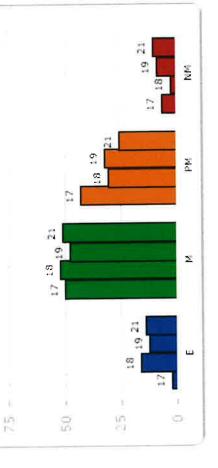

In FY2021 (the most recent data provided by DESE), Special Costs for the district accounted for about 20% of the overall budget. This year, these costs will account for almost 30% of the

school budget. Districts around the state have seen a similar dramatic increase in special education costs. Over the past several years we have developed programs to meet students' needs within the district in the most inclusionary settings, and are working to bring students back into the district, both because we believe that Millis' educational programs are very high quality, and that students benefit most from an inclusionary program with local peers. There are still students who have unique and profound needs that cannot be met in our programs. Millis Public Schools is committed to providing these students with the services and programs that they need and deserve.