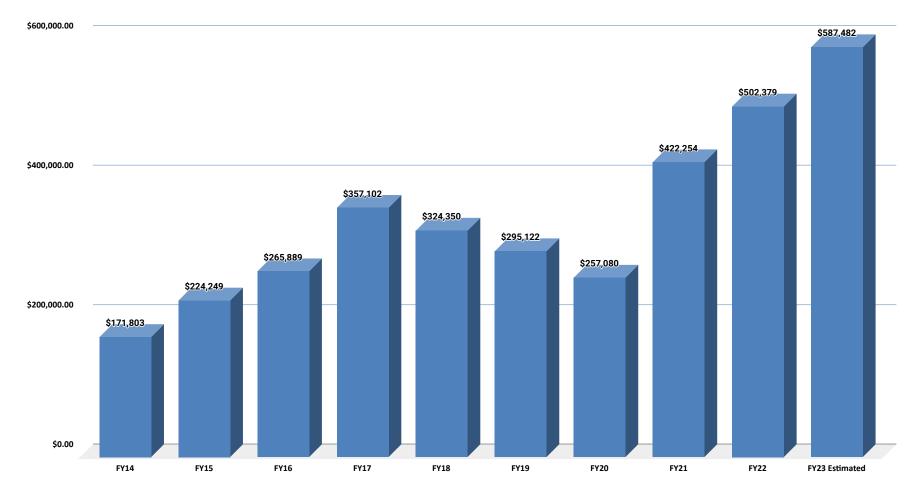

### Level Services Budget: \$20,964,080

A level services budget for the Millis Public Schools would include the salary expenditures noted above with a total cost of \$16,921,667 in addition to expense expenditures totalling \$4,042,413. This amount represents a significant increase in expenditures over FY2023 of nearly 27%. The largest driver in this increase is the cost of tuitions at private special education schools. The table below provides projected FY2024 cost increases.

| <b>Expense Line</b>           | Increase from FY23 | % Increase |
|-------------------------------|--------------------|------------|
| Central Office/Districtwide   | \$103,628          | 2.56%      |
| Clyde Brown                   | \$123,782          | 3.06%      |
| Millis Middle                 | \$53,008           | 1.31%      |
| Millis High                   | \$115,526          | 2.85%      |
| Technology                    | \$331,301          | 8.19%      |
| Other Expenses                | \$140,162          | 3.47%      |
| Student Athletics/Activities  | \$80,855           | 2.00%      |
| Curriculum/Prof. Dev't        | \$63,851           | 1.58%      |
| Special Education             | \$2,212,145        | 54.72%     |
| Medical Services              | \$6.964            | 0.17%      |
| Transportation                | \$173,693          | 4.3%       |
| Maintenance                   | \$213,003          | 5.27%      |
| Energy                        | \$326,581          | 8.08%      |
| Utilities                     | \$97,912           | 2.42%      |
| <b>Total Expense Increase</b> | \$4,042,413        |            |