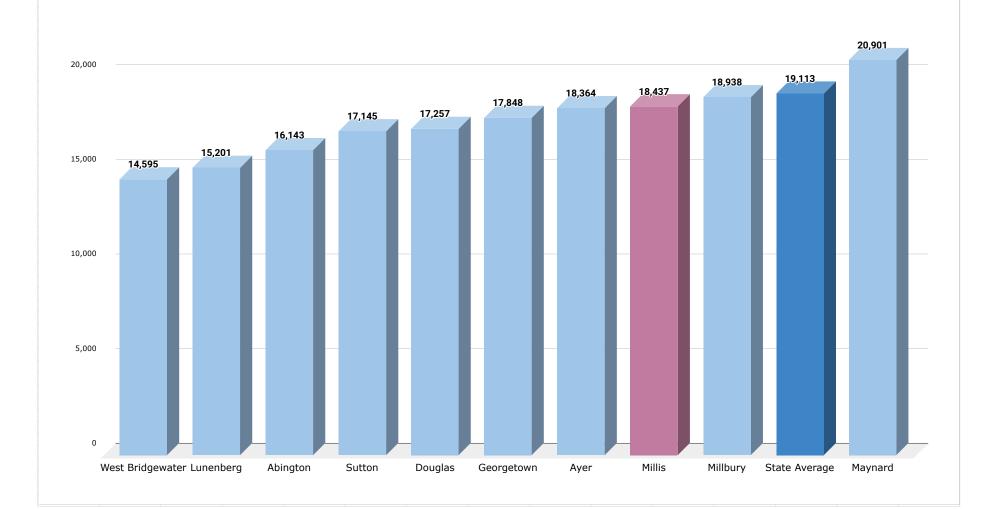

## **FY 21 Per Pupil Expenditures - Comparable Towns**

**Includes Out of District Students** 

25,000