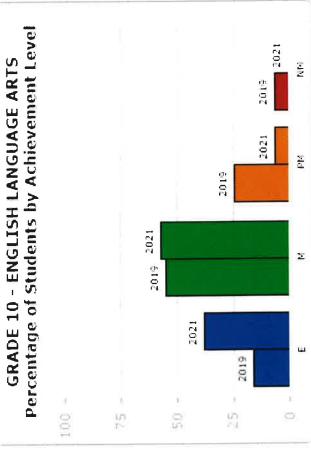

In FY2021 (the most recent data provided by DESE), Special Costs for the district accounted for about 20% of the overall budget. This year, these costs will account for almost 30% of the

school budget. Districts around the state have seen a similar dramatic increase in special education costs. Over the past several years we have developed programs to meet students' needs within the district in the most inclusionary settings, and are working to bring students back into the district, both because we believe that Millis' educational programs are very high quality, and that students benefit most from an inclusionary program with local peers. There are still students who have unique and profound needs that cannot be met in our programs. Millis Public Schools is committed to providing these students with the services and programs that they need and deserve.