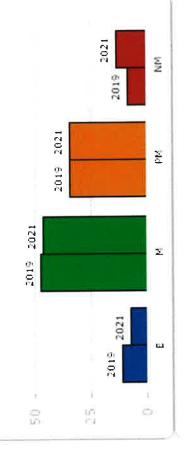

| 35   |
| Partially Meeting Expectations (PM)      | 20   | 50 31 29 | 59                  | 46   |
| Not Meeting Expectations (NM)            | 4    | 7        | 4 2 5 17            | 17   |

2021 Participation Rate = 100%

| GRADE US - SCIENCE AND TECH/ENG<br>ACHIEVEMENT LEVEL | 2019 2021 | 202 |
|------------------------------------------------------|-----------|-----|
| Exceeding Expectations (E)                           | Έ         | 7   |
| Meeting Expectations (M)                             | 47        | 46  |
| Partially Meeting Expectations (PM)                  | 34        | 34  |
| Not Meeting Expectations (NM)                        | 80        | 13  |

2021 Participation Rate = 100%



GRADE 05 - SCIENCE AND TECH/ENG Percentage of Students by Achievement Level

un IS



| GRADE 06 - MATHEMATICS              | 5    | 0,00                 | 900  | 7000 |
|-------------------------------------|------|----------------------|------|------|
| ACHIEVEMENI LEVEL                   | 7107 | 1,707 6107 9107 /107 | 2019 | 1707 |
| Exceeding Expectations (E)          | 9    | 6 10 17              | 17   | က    |
| Meeting Expectations (M)            | 46   | 46 48                | 47   | 34   |
| Partially Meeting Expectations (PM) | 46   | 38                   | 32   | 55   |
| Not Meeting Expectations (NM)       | -    | 2                    | 3    | 80   |

2021 Participation Rate = 95%

| GRADE 05 - ENGLISH LANGUAGE ARTS    |      |                     |      |      |
|-------------------------------------|------|---------------------|------|------|
| ACHIEVEMEN