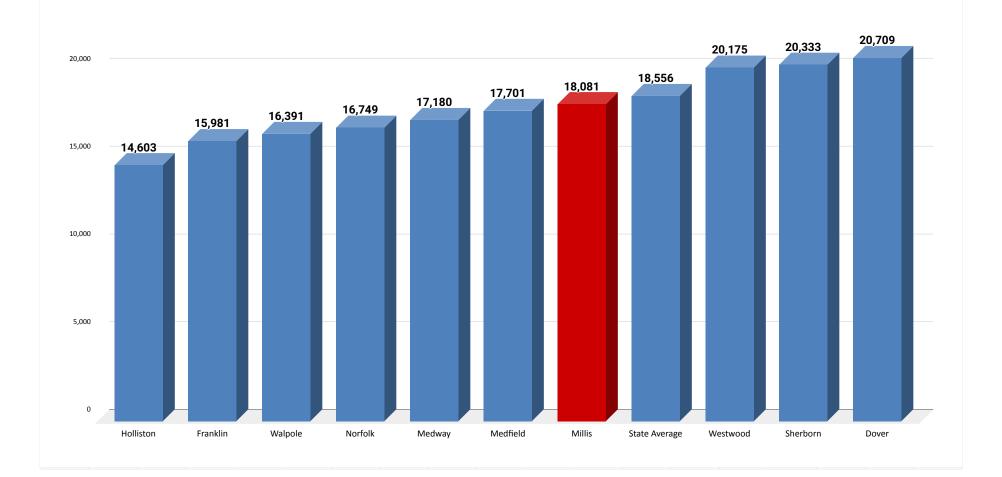

### FY 21 PER PUPIL EXPENDITURES - SURROUNDING TOWNS

**In District Students Only** 

25,000