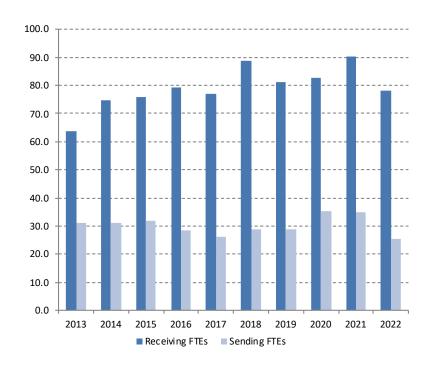

| 2006 | 35.7   | 180,681 | 36.1   | 236,673 |
| 2007 | 30.0   | 174,898 | 35.5   | 188,251 |
| 2008 | 36.3   | 228,910 | 34.7   | 185,151 |
| 2009 | 41.9   | 236,361 | 29.3   | 157,577 |
| 2010 | 60.6   | 327,580 | 29.6   | 160,396 |
| 2011 | 64.9   | 344,910 | 36.2   | 191,734 |
| 2012 | 68.6   | 357,653 | 35.1   | 183,517 |
| 2013 | 63.7   | 350,905 | 31.3   | 161,402 |
| 2014 | 74.7   | 410,329 | 31.0   | 157,310 |
| 2015 | 76.0   | 419,555 | 31.7   | 186,827 |
| 2016 | 79.3   | 423,920 | 28.6   | 170,783 |
| 2017 | 77.1   | 413,061 | 26.1   | 136,926 |
| 2018 | 88.9   | 478,203 | 28.8   | 168,927 |
| 2019 | 81.3   | 442,880 | 28.8   | 183,296 |
| 2020 | 82.7   | 452,478 | 35.4   | 208,340 |
| 2021 | 90.1   | 501,071 | 35.0   | 209,228 |
| 2022 | 78.2   | 431,557 | 25.4   | 157,213 |



# Massachusetts Department of Elementary and Secondary Education Office of District and School Finance

#### **School Choice and Other In-District Enrollment**

#### **State Totals**

|      |             |            | Resident/  |          |
|------|-------------|------------|------------|----------|
|      | Receiving   | Total      | Other      |          |
| FY   | Choice FTEs | Enrollment | Enrollment | % Choice |
| 1996 | 5,996.8     | 916,927    | 910,930    | 0.7%     |
| 1997 | 6,457.5     | 935,623    | 929,165    | 0.7%     |
| 1998 | 6,826.8     | 950,405    | 943,578    | 0.7%     |
| 1999 | 7,183.5     | 963,761    | 956,578    | 0.7%     |
| 2000 | 7,317.2     | 972,260    | 964,943    | 0.8%     |
| 2001 | 7,273.8     | 979,593    | 972,319    | 0.7%     |
| 2002 | 7,540