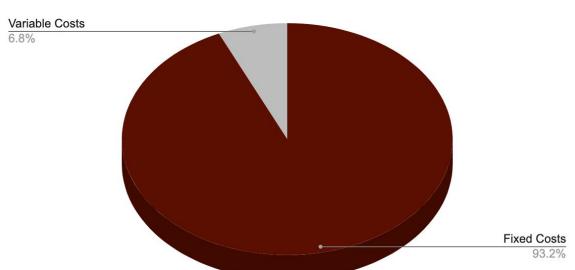

### Level Services Budget: \$20,964,080

A level services budget for the Millis Public Schools would include the salary expenditures noted above with a total cost of \$16,921,667 in addition to expense expenditures totalling \$4,042,413. This amount represents a significant increase in expenditures over FY2023 of nearly 27%. The largest driver in this increase is the cost of tuitions at private special education schools. The table below provides projected FY2024 cost increases.

The total cost of a level-services budget for FY2024 would be \$20,964,080, a 15.5% increase over the FY2023 base budget of \$18,154,955 (the FY2023 base does not include \$174,262 in Marijuana Impact Funds that helped fund several necessary positions and the one-time town contribution of \$361,000 to provide a level service budget).