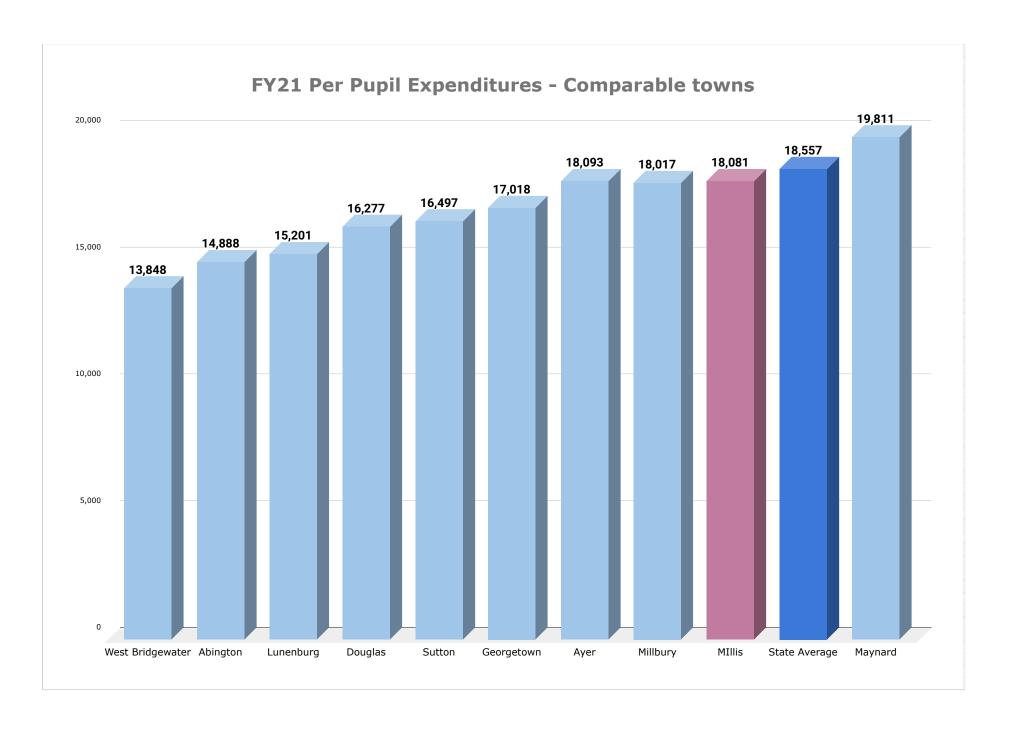

## **FY 21 Per Pupil Expenditures - Comparable Towns**

**Includes Out of District Students** 

25,000