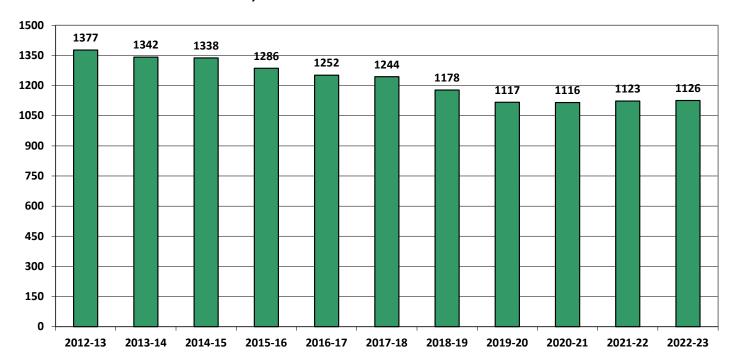

| 885        | 811      | 371     | 270     | 185  | 585  | 315  |

| Histori | cal Perce | ntage Ch | anges  |
|---------|-----------|----------|--------|
| Year    | K-12      | Diff.    | %      |
| 2012-13 | 1377      | 0        | 0.0%   |
| 2013-14 | 1342      | -35      | -2.5%  |
| 2014-15 | 1338      | -4       | -0.3%  |
| 2015-16 | 1286      | -52      | -3.9%  |
| 2016-17 | 1252      | -34      | -2.6%  |
| 2017-18 | 1244      | -8       | -0.6%  |
| 2018-19 | 1178      | -66      | -5.3%  |
| 2019-20 | 1117      | -61      | -5.2%  |
| 2020-21 | 1116      | -1       | -0.1%  |
| 2021-22 | 1123      | 7        | 0.6%   |
| 2022-23 | 1126      | 3        | 0.3%   |
| Change  |           | -251     | -18.2% |



## **Historical Enrollment**

K-12, School Years 2012-13 to 2022-23





## **Projected Enrollment**

School District: Millis, MA 11/23/2022

|            | Enrollment Projections By Grade* |         |                |    |    |    |    |    |     |     |     |     |     |    |    |    |    |      |      |       |
|------------|----------------------------------|---------|----------------|----|----|----|----|----|-----|-----|-----|-----|-----|----|----|----|----|------|------|-------|
| Birth Year | Births*                          |         | School<br>Year | PK | К  | 1  | 2  | 3  | 4   | 5   | 6   | 7   | 8   | 9  | 10 | 11 | 12 | UNGR | K-12 | PK-12 |
| 2017       | 84                               |         | 2022-23        | 74 | 90 | 96 | 80 | 92 | 82  | 101 | 85  | 83  | 102 | 67 | 80 | 93 | 75 | 0    | 1126 | 1200  |
| 2018       | 86