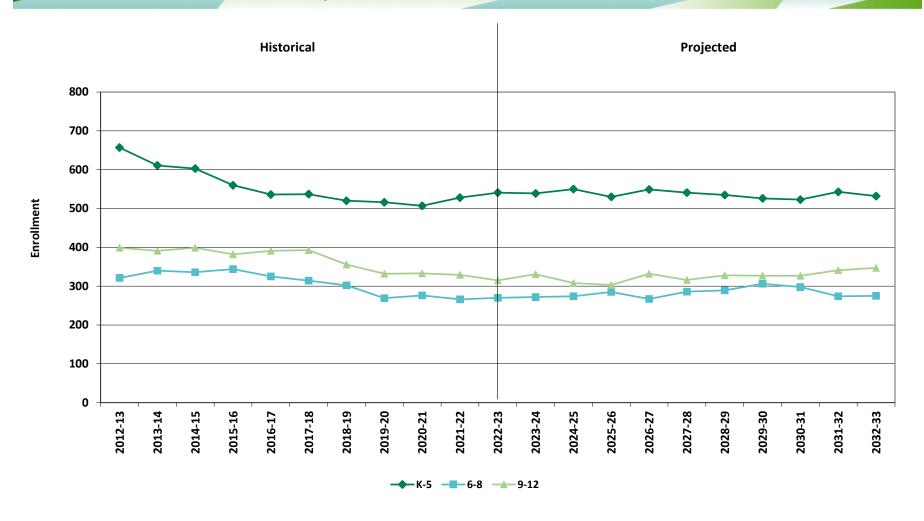

| Enrollment by Grade (2022-23) |    |    |    |    |    |    |     |    |    |     |    |    |    |    |    |       |
|-------------------------------|----|----|----|----|----|----|-----|----|----|-----|----|----|----|----|----|-------|
|                               | PK | к  | 1  | 2  | 3  | 4  | 5   | 6  | 7  | 8   | 9  | 10 | 11 | 12 | SP | Total |
| Clyde F Brown                 | 74 | 90 | 96 | 80 | 93 | 82 | 102 | 0  | 0  | 0   | 0  | 0  | 0  | 0  | 0  | 617   |
| Millis High School            | 0  | 0  | 0  | 0  | 0  | 0  | 0   | 0  | 0  | 0   | 67 | 80 | 93 | 73 | 0  | 313   |
| Millis Middle                 | 0  | 0  | 0  | 0  | 0  | 0  | 0   | 85 | 83 | 102 | 0  | 0  | 0  | 0  | 0  | 270   |
| <u>TIES</u>                   | 0  | 0  | 0  | 0  | 0  | 0  | 0   | 0  | 0  | 0   | 0  | 0  | 0  | 0  | 6  | 6     |
| District                      | 74 | 90 | 96 | 80 | 93 | 82 | 102 | 85 | 83 | 102 | 67 | 80 | 93 | 73 | 6  | 1,206 |