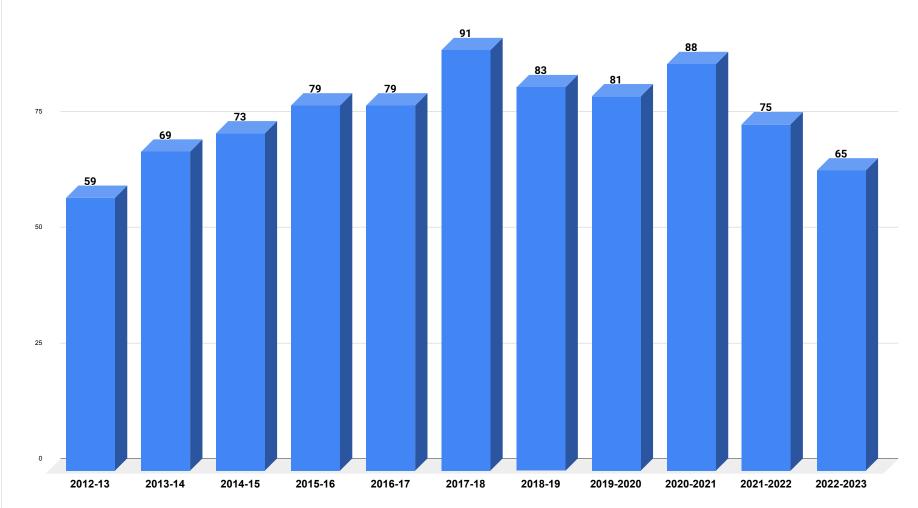

In FY2021 (the most recent data provided by DESE), Special Costs for the district accounted for about 20% of the overall budget. This year, these costs will account for almost 30% of the

school budget. Districts around the state have seen a similar dramatic increase in special education costs. Over the past several years we have developed programs to meet students' needs within the district in the most inclusionary settings, and are working to bring students back into the district, both because we believe that Millis' educational programs are very high quality, and that students benefit most from an inclusionary program with local peers. There are still students who have unique and profound needs that cannot be met in our programs. Millis Public Schools is committed to providing these students with the services and programs that they need and deserve.