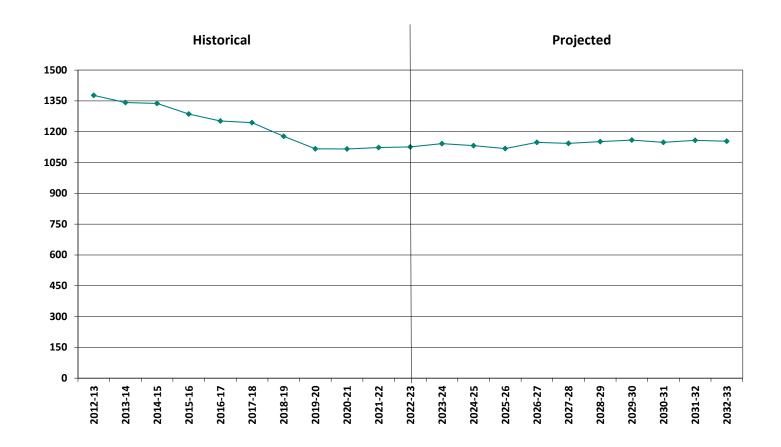

The total cost of a level-services budget for FY2024 would be \$20,964,080, a 15.5% increase over the FY2023 base budget of \$18,154,955 (the FY2023 base does not include \$174,262 in Marijuana Impact Funds that helped fund several necessary positions and the one-time town contribution of \$361,000 to provide a level service budget).

### Target 4% Increase Budget: \$18,881,153

Increasing last year's base budget of \$18,154,955 by 4% would result in an FY2024 budget of **\$18,881,153.** This budget would require drastic cuts that would severely inhibit our ability to offer the programs and services that are necessary in a high performing school district. **The difference between the level-services budget and the target 4% budget is \$2,082,927**. If the final approved school budget is \$18,881,153, then significant cuts would be necessary for the 2023-2024 school year. These cuts would seriously hinder the district's ability to provide safe, effective, high quality schools. Preliminary cuts are listed below.