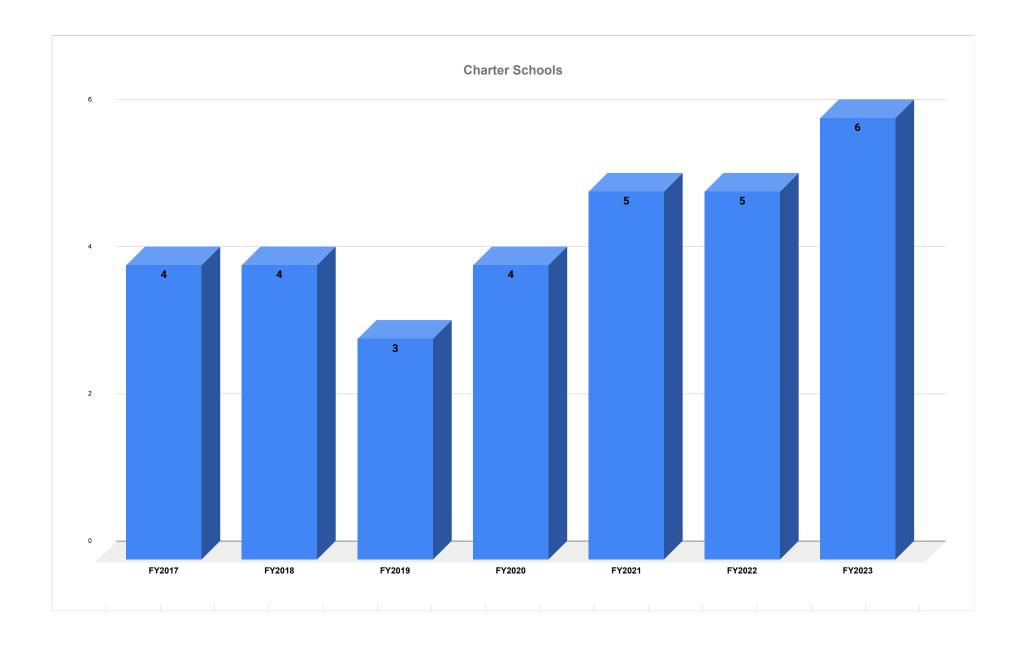

26,682       4,959,352         14,054,851       Required net school spending (NSS)       14,883,765       16,006,533         11,047,181       3,007,670       Target aid share       20.57%       17.50%         0       C70 % of foundation       38.03%       35.29%         Required NSS % of foundation       114.89%       113.89%         32,670       4,959,352 | Enrollment 1,064 1,089 25  4,926,682 Foundation budget 12,954,292 14,054,851 1,100,559  Required district contribution 9,957,083 11,047,181 1,090,098 Chapter 70 aid 4,926,682 4,959,352 32,670  14,054,851 Required net school spending (NSS) 14,883,765 16,006,533 1,122,768  11,047,181 3,007,670 Target aid share 20.57% 17.50%  C70 % of foundation 38.03% 35.29%  Required NSS % of foundation 114.89% 113.89%  32,670  4,959,352 |















#### MILLIS SCHOOL CHOICE HISTORY

Estimates

Amount Spent exceeded amount Received

| •           | xcccaca amount N | Choice            |            | Ending     |
|-------------|------------------|-------------------|------------|------------|
| Fiscal Year | Carryover        | <b>Tuition In</b> | Spent      | Balance    |
| FY 04       | 275,806.00       | 243,852.00        | 170,536.00 | 349,122.00 |
| FY 05       | 349,122.00       | 217,303.00        | 244,687.00 | 321,738.00 |
| FY 06       | 321,738.00       | 180,681.00        | 217,393.00 | 285,026.00 |
| FY 07       | 285,026.00       | 174,898.00        | 277,888.00 | 182,036.00 |
| FY 08       | 182,036.00       | 228,910.00        | 268,967.00 | 141,979.00 |
| FY 09       | 141,979.00       | 232,327.00        | 169,150.00