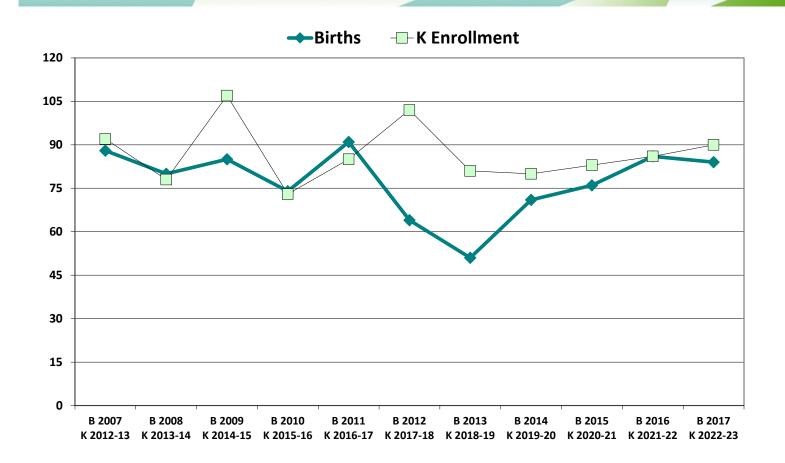

| И                                  | Kindergarten Enrollment (2022-23) |             |              |           |             |             |  |  |  |  |  |  |
|------------------------------------|-----------------------------------|-------------|--------------|-----------|-------------|-------------|--|--|--|--|--|--|
| 0.1.10                             |                                   | Kindergarte | n Enrollment | t         | Full-day Ki | indergarten |  |  |  |  |  |  |
| Student Group                      | Total                             | Part-time   | Tuitioned    | Full-time | Total       | Percent     |  |  |  |  |  |  |
| All Students                       | 90                                | 5           | 82           | 3         | 85          | 94.4        |  |  |  |  |  |  |
| High Needs                         | 22                                | 3           | 17           | 2         | 19          | 86.4        |  |  |  |  |  |  |
| Low Income                         | 16                                | 3           | 11           | 2         | 13          | 81.3        |  |  |  |  |  |  |
| LEP English language learner       | 3                                 |             |              |           |             |             |  |  |  |  |  |  |
| Students with disabilities         | 4                                 |             |              |           |             |             |  |  |  |  |  |  |
| African American/Black             | 2                                 |             |              |           |             |             |  |  |  |  |  |  |
| Asian                              | 2                                 |             |              |           |             |             |  |  |  |  |  |  |
| Hispanic or Latino                 | 12                                | 0           | 12           | 0         | 12          | 100.0       |  |  |  |  |  |  |
| Multi-race, non-Hispanic or Latino | 9                                 | 3           | 6            | 0         | 6           | 66.7        |  |  |  |  |  |  |
| White                              | 65                                | 2           | 60           | 3         | 63          | 96.9        |  |  |  |  |  |  |