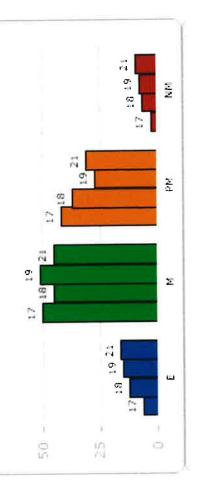

# **Massachusetts School and District Profiles Millis**

### 2022 Official Accountability Report - Millis

| Organization Information           |                                                                  |
|------------------------------------|------------------------------------------------------------------|
| DISTRICT NAME<br>Millis (01870000) | TITLE I STATUS Title I District                                  |
|                                    | <b>GRADES SERVED</b><br>PK,K,01,02,03,04,05,06,07,08,09,10,11,12 |