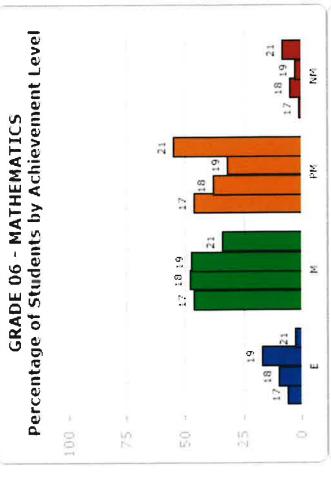

# **Massachusetts School and District Profiles Millis**

### 2022 Official Accountability Report - Millis

| Organization Information           |                                                                  |
|------------------------------------|------------------------------------------------------------------|
| DISTRICT NAME<br>Millis (01870000) | TITLE I STATUS Title I District                                  |
|                                    | <b>GRADES SERVED</b><br>PK,K,01,02,03,04,05,06,07,08,09,10,11,12 |