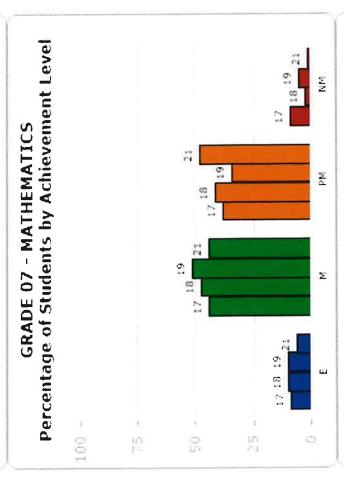

# **Massachusetts School and District Profiles Millis**

### 2022 Official Accountability Report - Millis

| Organization Information           |                                                                  |
|------------------------------------|------------------------------------------------------------------|
| DISTRICT NAME<br>Millis (01870000) | TITLE I STATUS Title I District                                  |
|                                    | <b>GRADES SERVED</b><br>PK,K,01,02,03,04,05,06,07,08,09,10,11,12 |