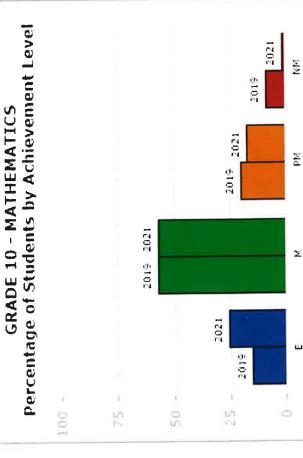

In FY2021 (the most recent data provided by DESE), Special Costs for the district accounted for about 20% of the overall budget. This year, these costs will account for almost 30% of the

school budget. Districts around the state have seen a similar dramatic increase in special education costs. Over the past several years we have developed programs to meet students' needs within the district in the most inclusionary settings, and are working to bring students back into the district, both because we believe that Millis' educational programs are very high quality, and that students benefit most from an inclusionary program with local peers. There are still students who have unique and profound needs that cannot be met in our programs. Millis Public Schools is committed to providing these students with the services and programs that they need and deserve.