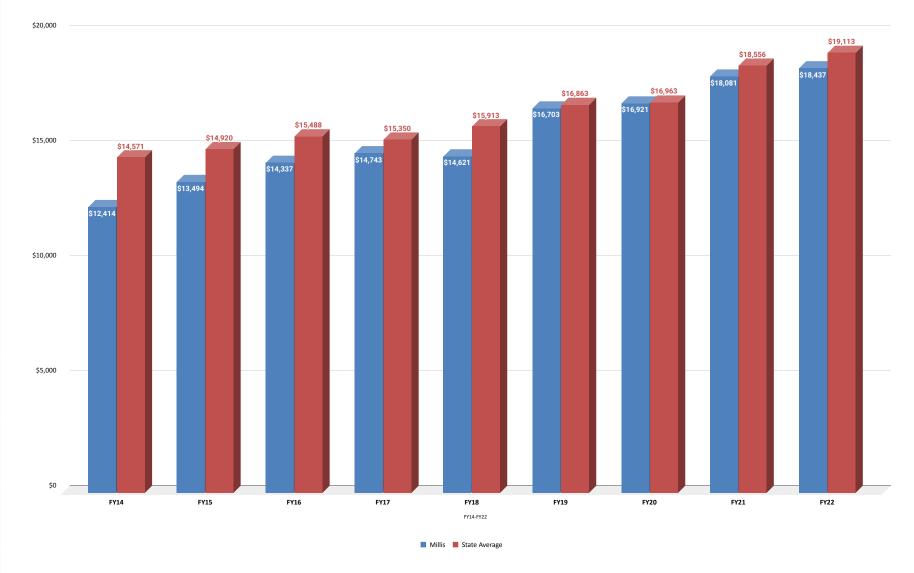

| 74                             | 2                           | 2.7                         |
| Hispanic or Latino                 | 74                             | 9                           | 12.2                        |
| Multi-race, non-Hispanic or Latino | 74                             | 4                           | 5.4                         |
| White                              | 74                             | 57                          | 77.0                        |











### FY 21 PER PUPIL EXPENDITURES - SURROUNDING TOWNS

**In District Students Only** 

25,000







## **FY 21 Per Pupil Expenditures - Comparable Towns**

**Includes Out of District Students** 

25,000



### FY14-FY22 Per Pupil Expenditures

Millis vs. State Average



# Massachusetts Department of Elementary and Secondary Education

# Per Pupil Expenditure Summary, FY19-FY21

Last updated October 2022

Select a district

This report shows per pupil expenditures by major functional categories for the last three years, including total in-district expenditures, and total expenditures for all districts. Total expenditures average across all expenditures and pupils, both in-district and out-of-district. The out-of-district expenditure functions (9000 series) are not included on this report because we are not able to calculate per pupil expenditures consistently for all of these functional categories. FTEs that are less than 6 are suppressed.

|                    | \$19,113.39                   |         | \$0.00   |                  | \$17,572.21