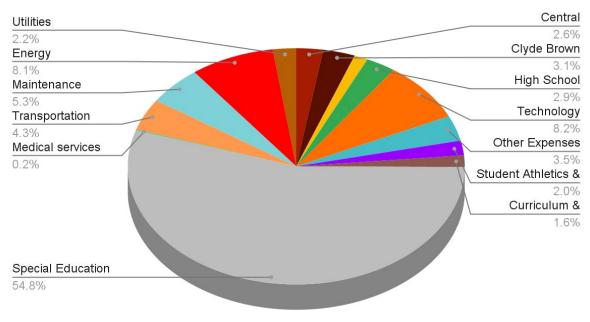

### Level Services Budget: \$20,964,080

A level services budget for the Millis Public Schools would include the salary expenditures noted above with a total cost of \$16,921,667 in addition to expense expenditures totalling \$4,042,413. This amount represents a significant increase in expenditures over FY2023 of nearly 27%. The largest driver in this increase is the cost of tuitions at private special education schools. The table below provides projected FY2024 cost increases.

| <b>Expense Line</b>           | Increase from FY23 | % Increase |
|-------------------------------|--------------------|------------|
| Central Office/Districtwide   | \$103,628          | 2.56%      |
| Clyde Brown                   | \$123,782          | 3.06%      |
| Millis Middle                 | \$53,008           | 1.31%      |
| Millis High                   | \$115,526          | 2.85%      |
| Technology                    | \$331,301          | 8.19%      |
| Other Expenses                | \$140,162          | 3.47%      |
| Student Athletics/Activities  | \$80,855           | 2.00%      |
| Curriculum/Prof. Dev't        | \$63,851           | 1.58%      |
| Special Education             | \$2,212,145        | 54.72%     |
| Medical Services              | \$6.964            | 0.17%      |
| Transportation                | \$173,693          | 4.3%       |
| Maintenance                   | \$213,003          | 5.27%      |
| Energy                        | \$326,581          | 8.08%      |
| Utilities                     | \$97,912           | 2.42%      |
| <b>Total Expense Increase</b> | \$4,042,413        |            |