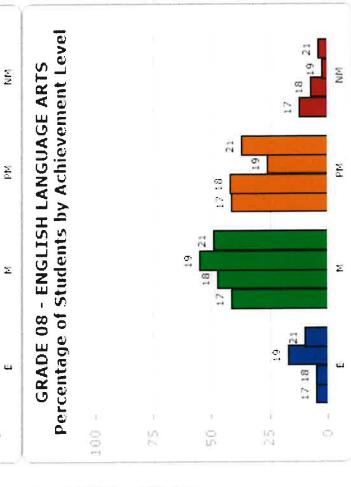

In FY2021 (the most recent data provided by DESE), Special Costs for the district accounted for about 20% of the overall budget. This year, these costs will account for almost 30% of the

school budget. Districts around the state have seen a similar dramatic increase in special education costs. Over the past several years we have developed programs to meet students' needs within the district in the most inclusionary settings, and are working to bring students back into the district, both because we believe that Millis' educational programs are very high quality, and that students benefit most from an inclusionary program with local peers. There are still students who have unique and profound needs that cannot be met in our programs. Millis Public Schools is committed to providing these students with the services and programs that they need and deserve.