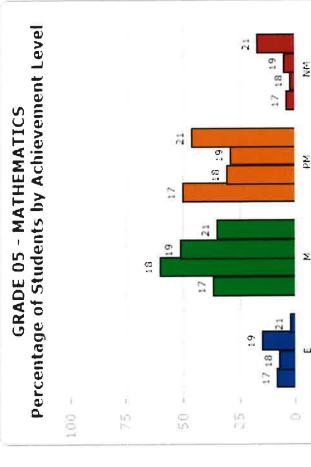

2    |
| Meeting Expectations (M)                 | 37   | 37 60 51 | 21                  | 35   |
| Partially Meeting Expectations (PM)      | 20   | 50 31 29 | 59                  | 46   |
| Not Meeting Expectations (NM)            | 4    | 7        | 4 2 5 17            | 17   |

2021 Participation Rate = 100%

| GRADE US - SCIENCE AND TECH/ENG<br>ACHIEVEMENT LEVEL | 2019 2021 | 202 |
|------------------------------------------------------|-----------|-----|
| Exceeding Expectations (E)                           | Έ         | 7   |
| Meeting Expectations (M)                             | 47        | 46  |
| Partially Meeting Expectations (PM)                  | 34        | 34  |
| Not Meeting Expectations (NM)                        | 80        | 13  |

2021 Participation Rate = 100%



GRADE 05 - SCIENCE AND TECH/ENG Percentage of Students by Achievement Level

un IS



| GRADE 06 - MATHEMATICS              | 5    | 0,00                 | 900  | 7000 |
|-------------------------------------|------|----------------------|------|------|
| ACHIEVEMENI LEVEL                   | 7107 | 1,707 6107 9107 /107 | 2019 | 1707 |
| Exceeding Expectations (E)          | 9    | 6 10 17              | 17   | က    |
| Meeting Expectations (M)            | 46   | 46 48                | 47   | 34   |
| Partially Meeting Expectations (PM) | 46   | 38                   | 32   | 55   |
| Not Meeting Expectations (NM)       | -    | 2                    | 3    | 80   |

2021 Participation Rate = 95%

| GRADE 05 - ENGLISH LANGUAGE ARTS    |      |                     |      |      |
|--------