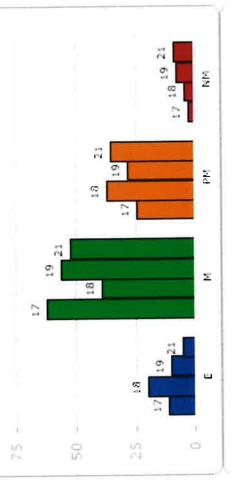

| 32   | 22   |
| Not Meeting Expectations (NM)                      | ons (NM)      | 8                   | က       | 3    | 7    |

2021 Participation Rate = 100%

| GRADE 04 - MAI HEMAIICS ACHIEVEMENT LEVEL | 2017 | 2017 2018 2019 2021 | 2019 | 202 |
|-------------------------------------------|------|---------------------|------|-----|
| Exceeding Expectations (E)                | =    | 11 20 10            | 9    | ເນ  |
| Meeting Expectations (M)                  | 62   | 39                  | 26   | 52  |
| Partially Meeting Expectations (PM)       | 24   | 24 37               | 28   | 35  |
| Not Meeting Expectations (NM)             | 8    | 2 4                 | 7    | ∞   |

2021 Participation Rate = 100%



GRADE 04 - MATHEMATICS
Percentage of Students by Achievement Level



| GRADE 05 - MATHEMATICS ACHIEVEMENT LEVEL | 2017 | 2018     | 2017 2018 2019 2021 | 2021 |
|------------------------------------------|------|----------|---------------------|------|
| Exceeding Expectations (E)               | ω    | 7        | 8 7 15 2            | 2    |
| Meeting Expectations (M)                 | 37   | 37 60 51 | 21                  | 35   |
| Partially Meeting Expectations (PM)      | 20   | 50 31 29 | 59                  | 46   |
| Not Meeting Expectations (NM)            | 4    | 7        | 4 2 5 17            | 17   |

2021 Participation Rate = 100%

| GRADE US - SCIENCE AND TECH/ENG<br>ACHIEVEMENT LEVEL | 2019 2021 | 202 |
|------------------------------------------------------|-----------|-----|
| Exceeding Expectations (E)                           | Έ