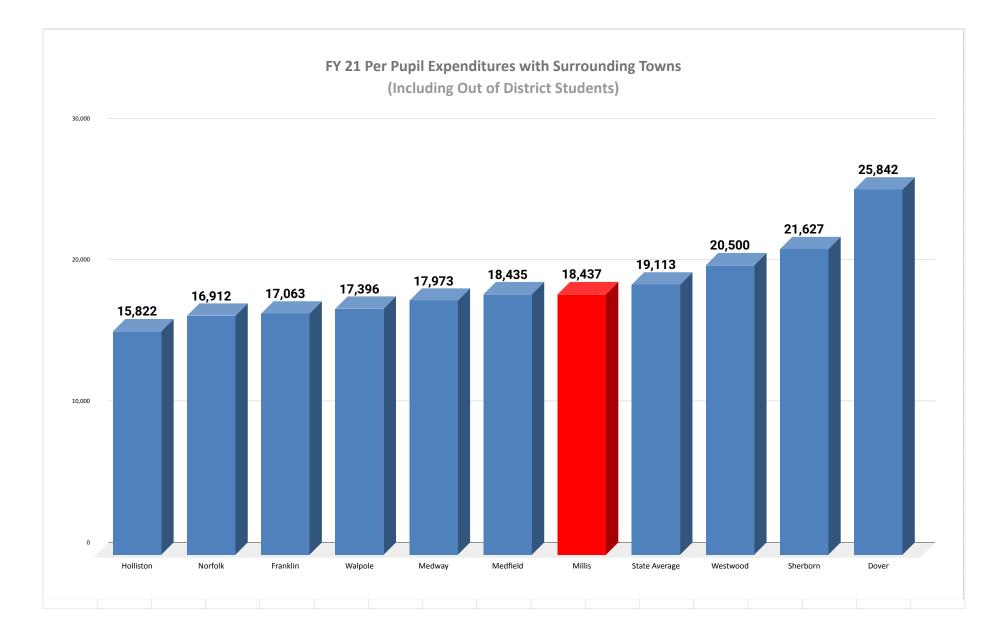

## **FY 21 Per Pupil Expenditures - Comparable Towns**

**Includes Out of District Students** 

25,000