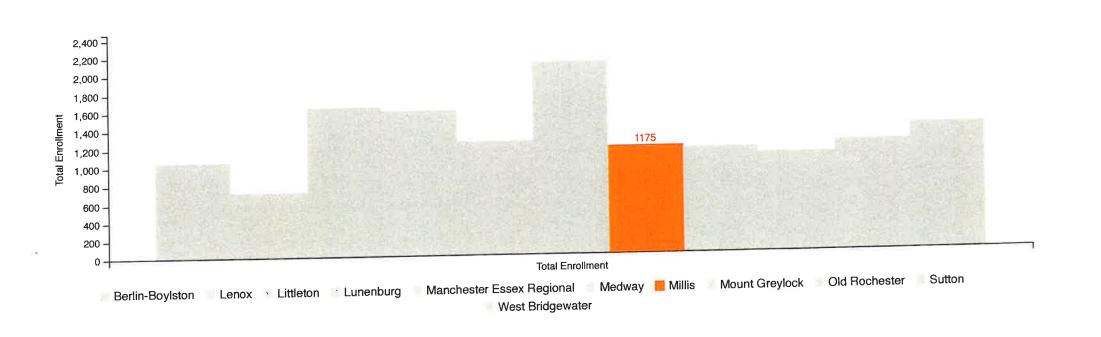

### **Enrollment Data**

| Enrollment by Race/Ethnicity (2022-23) |               |            |  |  |  |  |  |  |
|----------------------------------------|---------------|------------|--|--|--|--|--|--|
| Race                                   | % of District | % of State |  |  |  |  |  |  |
| African American                       | 1.4           | 9.4        |  |  |  |  |  |  |
| Asian                                  | 2.5           | 7.3        |  |  |  |  |  |  |
| Hispanic                               | 11.1          | 24.2       |  |  |  |  |  |  |
| Native American                        | 0.4           | 0.2        |  |  |  |  |  |  |
| White                                  | 79.9          | 54.4       |  |  |  |  |  |  |
| Native Hawaiian, Pacific Islander      | 0.1           | 0.1        |  |  |  |  |  |  |
| Multi-Race, Non-Hispanic               | 4.6           | 4.4        |  |  |  |  |  |  |

| Enrollment by Gender (2022-23) |          |         |  |  |  |  |  |  |  |
|--------------------------------|----------|---------|--|--|--|--|--|--|--|
|                                | District | State   |  |  |  |  |  |  |  |
| Female                         | 618      | 442,564 |  |  |  |  |  |  |  |
| Male                           | 584      | 469,563 |  |  |  |  |  |  |  |
| Non-Binary                     | 4        | 1,608   |  |  |  |  |  |  |  |
| Total                          | 1,206    | 913,735 |  |  |  |  |  |  |  |

| Enrollment by Grade (2022-23) |    |    |    |    |    |    |     |    |    |     |    |    |    |    |    |       |
|-------------------------------|----|----|----|----|----|----|-----|----|----|-----|----|----|----|----|----|-------|
|                               | PK | к  | 1  | 2  | 3  | 4  | 5   | 6  | 7  | 8   | 9  | 10 | 11 | 12 | SP | Total |
| Clyde F Brown                 | 74 | 90 | 96 | 80 | 93 | 82 | 102 | 0  | 0  | 0   | 0  | 0  | 0  | 0  | 0  | 617   |
| Millis High School            | 0  | 0  | 0  | 0  | 0  | 0  | 0   | 0  | 0  | 0   | 67 | 80 | 93 | 73 | 0  | 313   |
| Millis Middle                 | 0  | 0  | 0  | 0  | 0  | 0  | 0   | 85 | 83 | 102 | 0  | 0  | 0  | 0  | 0  | 270   |
| <u>TIES</u>                   | 0  | 0  | 0  | 0  | 0  | 0  | 0   | 0  | 0  | 0   | 0  | 0  | 0  | 0  | 6  | 6     |
| District                      | 74 | 90 | 96 | 80 | 93 | 82 | 102 | 85 | 83 | 102 | 67 | 80 | 93 | 73 | 6  | 1,206 |