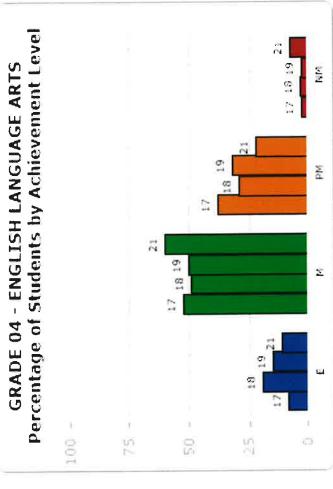

ions (PM)                | ctations (PM) | 38                  | 29      | 32   | 22   |
| Not Meeting Expectations (NM)                      | ons (NM)      | 8                   | က       | 3    | 7    |

2021 Participation Rate = 100%

| GRADE 04 - MAI HEMAIICS ACHIEVEMENT LEVEL | 2017 | 2017 2018 2019 2021 | 2019 | 202 |
|-------------------------------------------|------|---------------------|------|-----|
| Exceeding Expectations (E)                | =    | 11 20 10            | 9    | ເນ  |
| Meeting Expectations (M)                  | 62   | 39                  | 26   | 52  |
| Partially Meeting Expectations (PM)       | 24   | 24 37               | 28   | 35  |
| Not Meeting Expectations (NM)             | 8    | 2 4                 | 7    | ∞   |

2021 Participation Rate = 100%



GRADE 04 - MATHEMATICS
Percentage of Students by Achievement Level



| GRADE 05 - MATHEMATICS ACHIEVEMENT LEVEL | 2017 | 2018     | 2017 2018 2019 2021 | 2021 |
|------------------------------------------|------|----------|---------------------|------|
| Exceeding Expectations (E)               | ω    | 7        | 8 7 15 2            | 2    |
| Meeting Expectations (M)                 | 37   | 37 60 51 | 21                  | 35   |
| Partially Meeting Expectations (PM)      | 20   | 50 31 29 | 59                  | 46   |
| Not Meeting Expectations (NM)            | 4    | 7        | 4 2 5 17            | 17   |

2021 Participation Rate = 100%

| GRADE US - SCIENCE AND TECH/ENG<br>ACHIEVEMENT LEVEL | 2019 2021 | 202 |
|------------------------------------------------------|-----------|