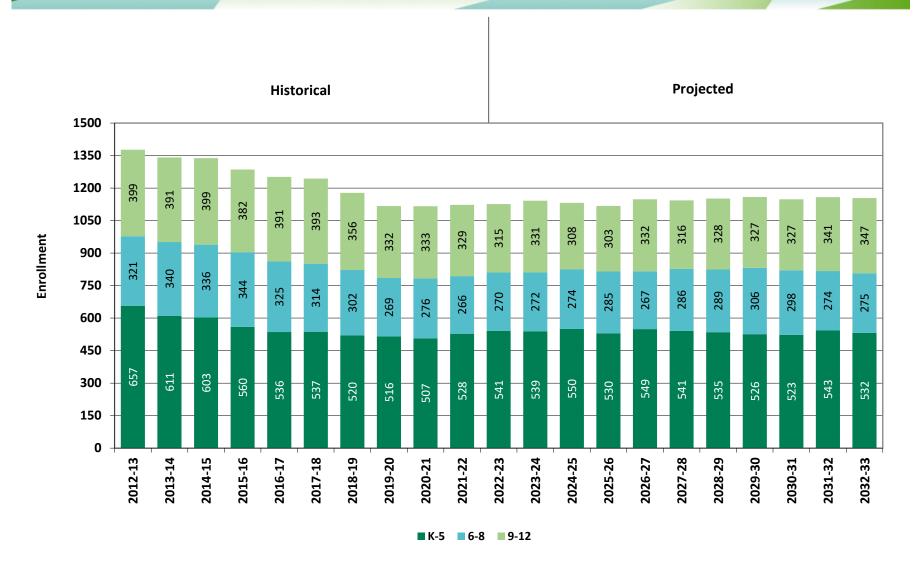

| Enrollment by Grade (2022-23) |    |    |    |    |    |    |     |    |    |     |    |    |    |    |    |       |
|-------------------------------|----|----|----|----|----|----|-----|----|----|-----|----|----|----|----|----|-------|
|                               | PK | к  | 1  | 2  | 3  | 4  | 5   | 6  | 7  | 8   | 9  | 10 | 11 | 12 | SP | Total |
| Clyde F Brown                 | 74 | 90 | 96 | 80 | 93 | 82 | 102 | 0  | 0  | 0   | 0  | 0  | 0  | 0  | 0  | 617   |
| Millis High School            | 0  | 0  | 0  | 0  | 0  | 0  | 0   | 0  | 0  | 0   | 67 | 80 | 93 | 73 | 0  | 313   |
| Millis Middle                 | 0  | 0  | 0  | 0  | 0  | 0  | 0   | 85 | 83 | 102 | 0  | 0  | 0  | 0  | 0  | 270   |
| <u>TIES</u>                   | 0  | 0  | 0  | 0  | 0  | 0  | 0   | 0  | 0  | 0   | 0  | 0  | 0  | 0  | 6  | 6     |
| District                      | 74 | 90 | 96 | 80 | 93 | 82 | 102 | 85 | 83 | 102 | 67 | 80 | 93 | 73 | 6  | 1,206 |