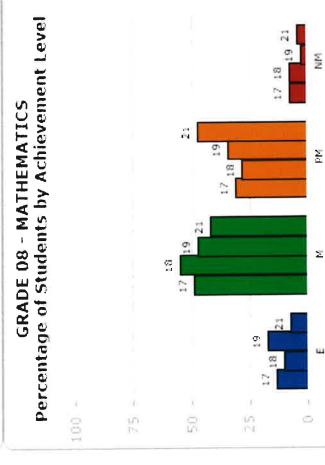

In FY2021 (the most recent data provided by DESE), Special Costs for the district accounted for about 20% of the overall budget. This year, these costs will account for almost 30% of the

school budget. Districts around the state have seen a similar dramatic increase in special education costs. Over the past several years we have developed programs to meet students' needs within the district in the most inclusionary settings, and are working to bring students back into the district, both because we believe that Millis' educational programs are very high quality, and that students benefit most from an inclusionary program with local peers. There are still students who have unique and profound needs that cannot be met in our programs. Millis Public Schools is committed to providing these students with the services and programs that they need and deserve.