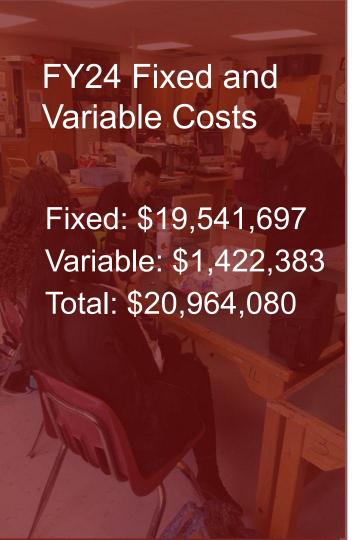

### Level Services Budget: \$20,964,080

A level services budget for the Millis Public Schools would include the salary expenditures noted above with a total cost of \$16,921,667 in addition to expense expenditures totalling \$4,042,413. This amount represents a significant increase in expenditures over FY2023 of nearly 27%. The largest driver in this increase is the cost of tuitions at private special education schools. The table below provides projected FY2024 cost increases.

The total cost of a level-services budget for FY2024 would be \$20,964,080, a 15.5% increase over the FY2023 base budget of \$18,154,955 (the FY2023 base does not include \$174,262 in Marijuana Impact Funds that helped fund several necessary positions and the one-time town contribution of \$361,000 to provide a level service budget).