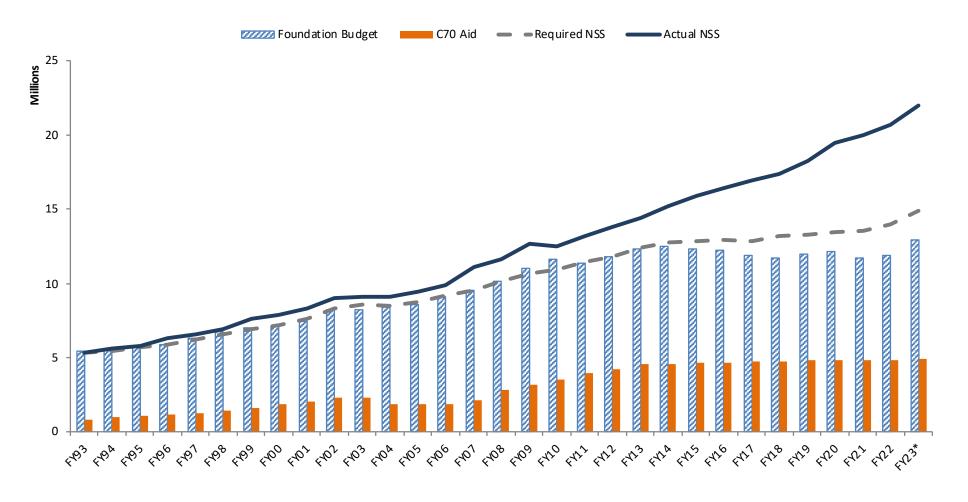

Chapter 70 aid from the state has not helped Millis address these concerns. In her March budget proposal Governor Healey has allocated \$4,959,352 in Chapter 70 Aid to Millis. This represents a 0.66% increase from FY2023. As a result, any additional increases needed to fund a level services budget would be the responsibility of the town.

The total cost of a level-services budget for FY2024 would be \$20,964,080, a 15.5% increase over the FY2023 base budget of \$18,154,955 (the FY2023 base does not include \$174,262 in Marijuana Impact Funds that helped fund several necessary positions and the one-time town contribution of \$361,000 to provide a level service budget).