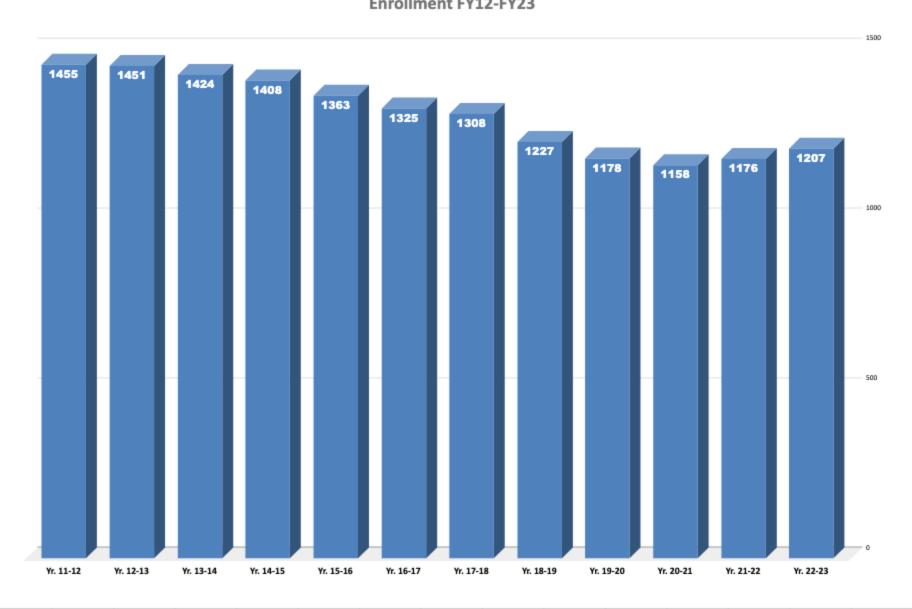

### **Enrollment Data**

| Enrollment by Race/Ethnicity (2022-23) |               |            |  |  |  |  |  |  |
|----------------------------------------|---------------|------------|--|--|--|--|--|--|
| Race                                   | % of District | % of State |  |  |  |  |  |  |
| African American                       | 1.4           | 9.4        |  |  |  |  |  |  |
| Asian                                  | 2.5           | 7.3        |  |  |  |  |  |  |
| Hispanic                               | 11.1          | 24.2       |  |  |  |  |  |  |
| Native American                        | 0.4           | 0.2        |  |  |  |  |  |  |
| White                                  | 79.9          | 54.4       |  |  |  |  |  |  |
| Native Hawaiian, Pacific Islander      | 0.1           | 0.1        |  |  |  |  |  |  |
| Multi-Race, Non-Hispanic               | 4.6           | 4.4        |  |  |  |  |  |  |

| Enrollment by Gender (2022-23) |          |         |  |  |  |  |  |  |  |
|--------------------------------|----------|---------|--|--|--|--|--|--|--|
|                                | District | State   |  |  |  |  |  |  |  |
| Female                         | 618      | 442,564 |  |  |  |  |  |  |  |
| Male                           | 584      | 469,563 |  |  |  |  |  |  |  |
| Non-Binary                     | 4        | 1,608   |  |  |  |  |  |  |  |
| Total                          | 1,206    | 913,735 |  |  |  |  |  |  |  |

| Enrollment by Grade (2022-23) |    |    |    |    |    |    |     |    |    |     |    |    |    |    |    |       |
|-------------------------------|----|----|----|----|----|----|-----|----|----|-----|----|----|----|----|----|-------|
|                               | PK | к  | 1  | 2  | 3  | 4  | 5   | 6  | 7  | 8   | 9  | 10 | 11 | 12 | SP | Total |
| Clyde F Brown                 | 74 | 90 | 96 | 80 | 93 | 82 | 102 | 0  | 0  | 0   | 0  | 0  | 0  | 0  | 0  | 617   |
| Millis High School            | 0  | 0  | 0  | 0  | 0  | 0  | 0   | 0  | 0  | 0   | 67 | 80 | 93 | 73 | 0  | 313   |
| Millis Middle                 | 0  | 0  | 0  | 0  | 0  | 0  | 0   | 85 | 83 | 102 | 0  | 0  | 0  | 0  | 0  | 270   |
| <u>TIES</u>                   | 0  | 0  | 0  | 0  | 0  | 0  | 0   | 0  | 0  | 0   | 0  | 0  | 0  | 0  | 6  | 6     |
| District                      | 74 | 90 | 96 | 80 | 93 | 82 | 102 | 85 | 83 | 102 | 67 | 80 | 93 | 73 | 6  | 1,206 |