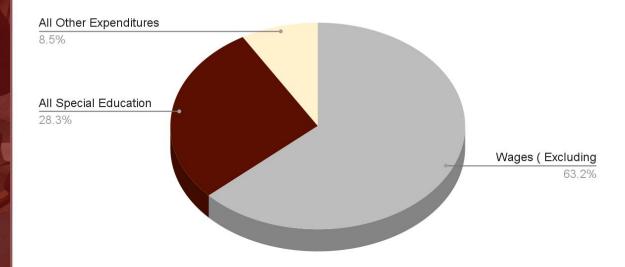

### Level Services Budget: \$20,964,080

A level services budget for the Millis Public Schools would include the salary expenditures noted above with a total cost of \$16,921,667 in addition to expense expenditures totalling \$4,042,413. This amount represents a significant increase in expenditures over FY2023 of nearly 27%. The largest driver in this increase is the cost of tuitions at private special education schools. The table below provides projected FY2024 cost increases.

In FY2021 (the most recent data provided by DESE), Special Costs for the district accounted for about 20% of the overall budget. This year, these costs will account for almost 30% of the

school budget. Districts around the state have seen a similar dramatic increase in special education costs. Over the past several years we have developed programs to meet students' needs within the district in the most inclusionary settings, and are working to bring students back into the district, both because we believe that Millis' educational programs are very high quality, and that students benefit most from an inclusionary program with local peers. There are still students who have unique and profound needs that cannot be met in our programs. Millis Public Schools is committed to providing these students with the services and programs that they need and deserve.

The total cost of a level-services budget for FY2024 would be \$20,964,080, a 15.5% increase over the FY2023 base budget of \$18,154,955 (the FY2023 base does not include \$174,262 in Marijuana Impact Funds that helped fund several necessary positions and the one-time town contribution of \$361,000 to provide a level service budget).