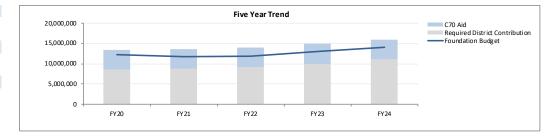

|
| Non-Operating District Reduction to Foundation              |           |
| 11 Reduction to foundation                                  | 0         |
|                                                             |           |
| FY24 Chapter 70 Aid                                         |           |
| 12 Sum of 1,5,7,10 minus 11                                 | 4,959,352 |

#### Note on Minimum Aid Adjustment on lines 9 and 10:

The minimum aid adjustment is the sum of (a) the greater of foundation aid or base aid determined based on the FY21 base and incremental rates, inflated to FY24, and (b) foundation enrollment multiplied by \$30. The aid adjustment increment (line 10) is the line 9 amount less the line 8 amount if the difference is positive. Otherwise, the increment is zero.



#### Massachusetts Department of Elementary and Secondary Education

Office of School Finance

15 Low-income group

#### **FY24 Chapter 70 Foundation Budget**

#### 187 Millis



8.3%

Incremental Costs Above the Base

Low-income foundation budget as % total foundation budget

|                                                    |            |                   | <u>Dasc re</u>  | anducion compo   | ,c.,c            |                |            |             |                      | merennement eos     | toribore the base   |                  |            |            |
|----------------------------------------------------|------------|-------------------|-----------------|------------------|------------------|----------------|------------|-------------|----------------------|----------