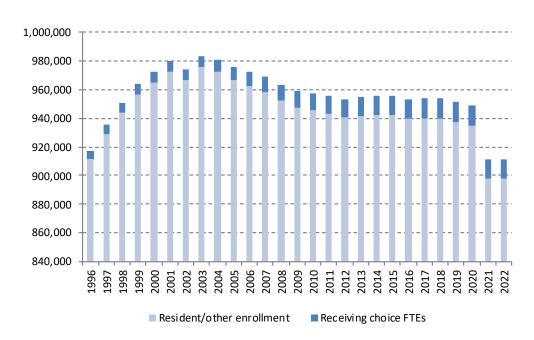

10    | 1.2%     |
| 2010 | 11,800.8    | 957,053    | 945,252    | 1.2%     |
| 2011 | 12,190.6    | 955,563    | 943,372    | 1.3%     |
| 2012 | 12,886.2    | 953,369    | 940,483    | 1.4%     |
| 2013 | 13,354.6    | 954,773    | 941,418    | 1.4%     |
| 2014 | 13,424.3    | 955,739    | 942,315    | 1.4%     |
| 2015 | 13,746.3    | 955,844    | 942,098    | 1.4%     |
| 2016 | 14,118.3    | 953,429    | 939,311    | 1.5%     |
| 2017 | 14,427.0    | 953,748    | 939,321    | 1.5%     |
| 2018 | 14,411.9    | 954,034    | 939,622    | 1.5%     |
| 2019 | 14,520.5    | 951,631    | 937,110    | 1.5%     |
| 2020 | 14,402.6    | 948,828    | 934,425    | 1.5%     |
| 2021 | 13,915.7    | 911,465    | 897,549    | 1.5%     |
| 2022 | 13,631.1    | 911,529    | 897,898    | 1.5%     |



## Massachusetts Department of Elementary and Secondary Education FY24 Chapter 70 Summary

Comparison to FY23

4,926,682

14,054,851

11,047,181

3,007,670

187 Millis

**Prior Year Aid** 

Foundation Aid

#### **Aid Calculation FY24**

1 Chapter 70 FY23

2 Foundation budget FY24

5 Increase over FY23 (4 - 1)

4 Foundation aid (2-3)

3 Required district contribution FY24



|                                    | FY23       | FY24       | Change    | Pct Chg |
|------------------------------------|------------|------------|-----------|---------|
| Enrollment                         | 1,064      | 1,089      | 25        | 2.35%   |
| Foundation budget                  | 12,954,292 | 14,054,851 | 1,100,559 | 8.50%   |
| Required district contribution     | 9,957,083  | 11,047,181 | 1,090,09