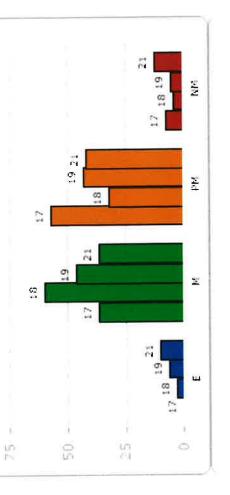

# **Massachusetts School and District Profiles Millis**

### 2022 Official Accountability Report - Millis

| Organization Information           |                                                                  |
|------------------------------------|------------------------------------------------------------------|
| DISTRICT NAME<br>Millis (01870000) | TITLE I STATUS Title I District                                  |
|                                    | <b>GRADES SERVED</b><br>PK,K,01,02,03,04,05,06,07,08,09,10,11,12 |