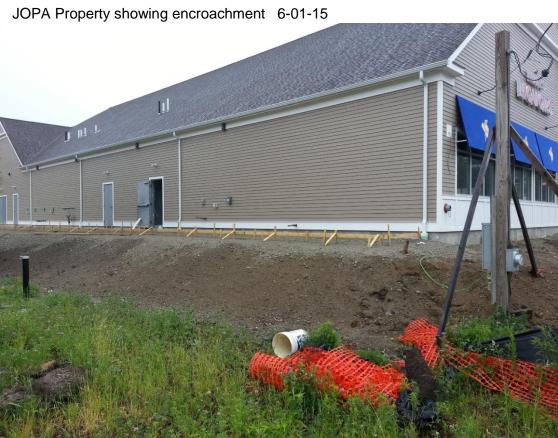

#### **Issues or Concerns:**

- It was observed that the JOPA Realty development encroached onto Police Station site with gravel sloped along the easterly property line. Meetings were held with the Town Administrator and JOPA Owner on June 11<sup>th</sup>. to discuss possible remedies.
- On June 16<sup>th</sup>. a related meeting was held in Town Administrator's office with the OPM, PBC Chair, Sovereign LSP, JOPA Owner and FS&T, his LSP, to discuss the Police site's status of DEP filings for contaminated soil remediation.
- Rising costs with contaminated soil remediation resulted in OPM recommending discussing a cost recovery strategy for this issue.
- CDR did not include Con Comm Order of Conditions as part of Bid Documents and may result in cost impacts for as-built plans, delineation of wetlands, etc.