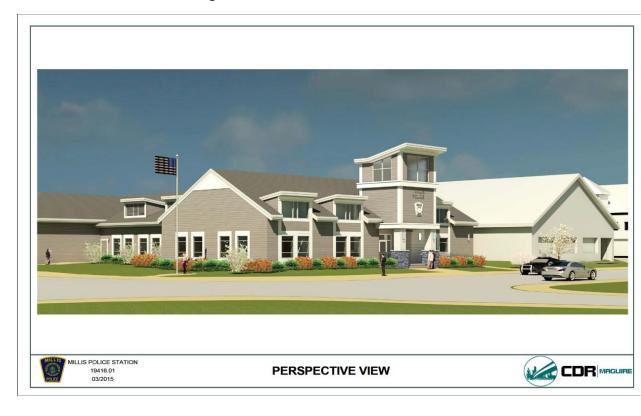

## **NEW MILLIS POLICE STATION PROJECT**

### **NEIGHBORHOOD INFORMATIONAL MEETING**

Date / Time: Tuesday, June 30<sup>th</sup>, 2015 6:30PM

Location: Millis Town Hall, Community Room 130

Presented by: Brian Main, Millis Project Manager

With Chief Keith Edison; Charles Aspinwall, Town Administrator;

Kevin Witzell, Architect for CDR Maguire

Purpose: To review upcoming construction activities for the new

Millis Police Station

with neighbors, businesses, abutters and interested citizens