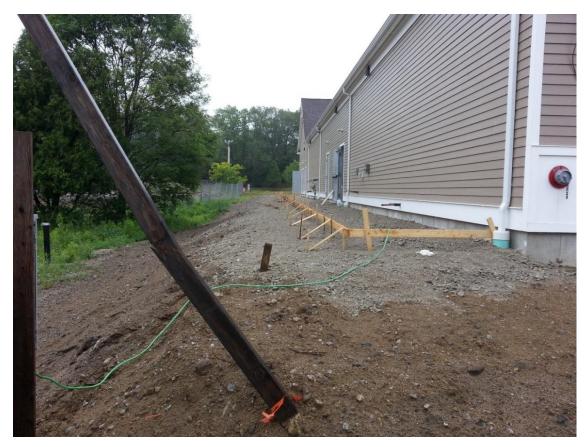

#### **Issues or Concerns:**

- It was observed that the JOPA Realty development encroached onto Police Station site with gravel sloped along the easterly property line. Meetings were held with the Town Administrator and JOPA Owner on June 11<sup>th</sup>. to discuss possible remedies.
- On June 16<sup>th</sup>. a related meeting was held in Town Administrator's office with the OPM, PBC Chair, Sovereign LSP, JOPA Owner and FS&T, his LSP, to discuss the Police site's status of DEP filings for contaminated soil remediation.
- Rising costs with contaminated soil remediation resulted in OPM recommending discussing a cost recovery strategy for this issue.
- CDR did not include Con Comm Order of Conditions as part of Bid Documents and may result in cost impacts for as-built plans, delineation of wetlands, etc.