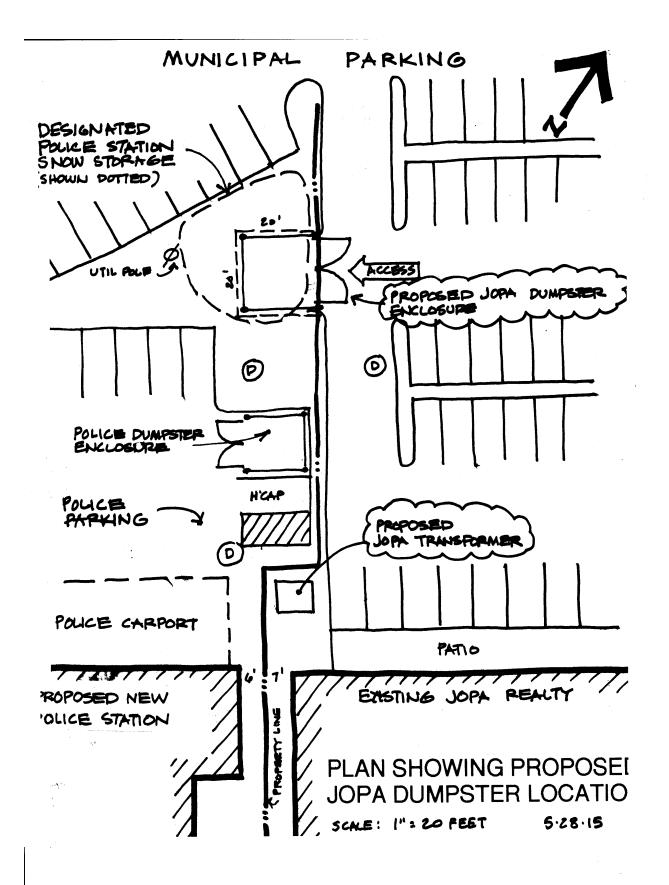

## **Executive Summary – Project Overview:**

- The previous month of May was spent refining the budget and evaluating the Value Engineering (VE) suggestions in order to bring the Construction costs within budget and present a GMP that reflected both the Owner's vision for the project and within the agreed budget.
- On June 8, 2015, the Authorization to Proceed with Construction Phase Services and the GMP Contract Amendment for Agostini Construction Corp. was approved by the Board of Selectmen.
- The Contractor has provided the Town with both Performance and Payment Bonds and the required Insurance Certificates are in process.
- Charles River Pollution Control issued permit #2015-15LF to allow the industrial discharge of groundwater associated with excavations into municipal sewer.
- The Contractor applied for and received the building permit #2329 for Police Station on June 9, 2015.
- The Inspector requires additional documents before actual work begins, a list of those was distributed to all Parties on June 9<sup>th</sup> by the OPM.
- A meeting was held on site with Millis Town Administrator, Millis OPM, JOPA Owner to discuss possible locations for JOPA dumpster on Police site. The Board of Selectmen voted to grant JOPA a license to place his dumpster as shown on attached sketch.
- The Library demolition was declared completed on June 11<sup>th</sup>., awaiting final manifests for ACM.
- On June 15<sup>th</sup>. the Team convened for a Pre-Construction meeting where the following topics were discussed and terms agreed upon:
  - o Communication & Protocol
  - o Project Document Management
  - Quality Control
  - Field Observations
  - Coordination
  - Change Management
  - Applications for Payment
  - Safety
- The RAM Report was filed with DEP on June 19<sup>th</sup>. simultaneously with the 7-day notice which will allow start of soil remediation by July 13th.

#### **Issues or Concerns:**

- It was observed that the JOPA Realty development encroached onto Police Station site with gravel sloped along the easterly property line. Meetings were held with the Town Administrator and JOPA Owner on June 11<sup>th</sup>. to discuss possible remedies.
- On June 16<sup>th</sup>. a related meeting was held in Town Administrator's office with the OPM, PBC Chair, Sovereign LSP, JOPA Owner and FS&T, his LSP, to discuss the Police site's status of DEP filings for contaminated soil remediation.
- Rising costs with contaminated soil remediation resulted in OPM recommending discussing a cost recovery strategy for this issue.
- CDR did not include Con Comm Order of Conditions as part of Bid Documents and may result in cost impacts for as-built plans, delineation of wetlands, etc.