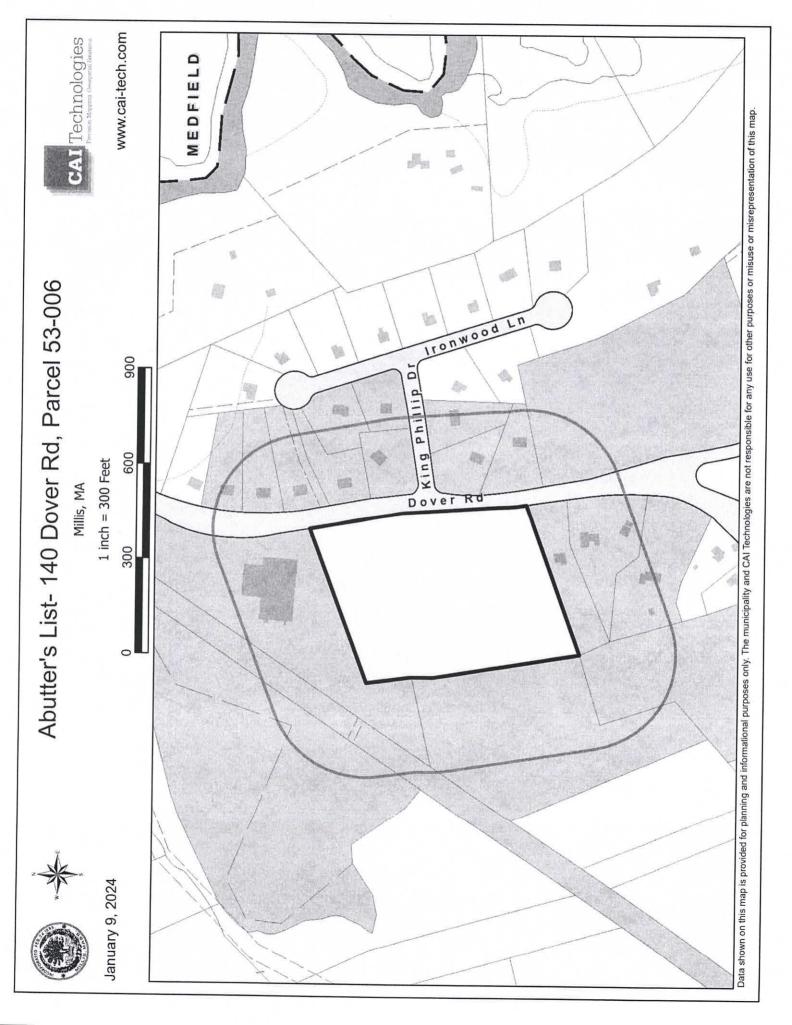

| Ja                                                  | nuary 09, 2024                                              |                  | CERTIFIED COPY by the TOWN OF MILL                                                                       |
|-----------------------------------------------------|-------------------------------------------------------------|------------------|----------------------------------------------------------------------------------------------------------|
| ILIS, MASS                                          |                                                             | A                | ssessors Office                                                                                          |
| Subject Propert                                     | y:                                                          |                  |                                                                                                          |
| Parcel Number:                                      | 0053-0006-0000                                              | Mailing Address: | BASF CORPORATION                                                                                         |
| CAMA Number:                                        | 0053-0006-0000                                              |                  | 100 PARK AVENUE                                                                                          |
| Property Address                                    | : 140 DOVER RD                                              |                  | FLORHAM PARK, NJ 07932                                                                                   |
| Abutters:                                           |                                                             |                  |                                                                                                          |
| Parcel Number:<br>CAMA Number:<br>Property Address: | 0018-0004-0000<br>0018-0004-0000<br>125 DOVER RD            | Mailing Address: | CA SENIOR MILLIS MA PROPERTY<br>OWNER LLC<br>130 EAST RANDOLPH STREET SUITE<br>2100<br>CHICAGO, IL 60601 |
| Parcel Number:                                      | 0018-0007-0000                                              | Mailing Address: | SORRENTI JOSEPH M                                                                                        |
| AMA Number:                                         | 0018-0007-000A                                              |                  | 127 DOVER RD                                                                                             |
| Property Address:                                   | 127 DOVER RD                                                |                  | MILLIS, MA 02054                                                                                         |
| arcel Number:                                       | 0018-0007-0000                                              | Mailing Address: | BRIAN SCHAAD                                                                                             |
| AMA Number:                                         | 0018-0007-000B                                              |                  | 129 DOVER RD UNIT 2                                                                                      |
| roperty Address:                                    | 129 DOVER RD                                                |                  | MILLIS, MA 02054                                                                                         |
| arcel Number:                                       | 0018-0008-0000                                              | Mailing Address: | EFB WHITEBURN CORPORATION                                                                                |
| AMA Number:                                         | 0018-0008-0000                                              |                  | 15 CHASE ST                                                                                              |
| roperty Address:                                    | 133-135 DOVER RD                                            |                  | BELLINGHAM, MA 02019                                                                                     |
| arcel Number:<br>AMA Number:<br>roperty Address:    | 0018-0009-0000<br>0018-0009-0000<br>141-143 DOVER RD Unit 5 | Mailing Address: | CONDO MAIN                                                                                               |
| arcel Number:<br>AMA Number:<br>operty Address:     | 0018-0009-0000<br>0018-0009-000A<br>143 DOVER RD            | Mailing Address: | VINITSKIY MIKHAIL & VINITSKAYA<br>SVETLANA & VINITSKY NATALIE<br>143 DOVER RD<br>MILLIS, MA 02054        |
| arcel Number:                                       | 0018-0009-0000                                              | Mailing Address: | EASLAND JOHN                                                                                             |
| AMA Number:                                         | 0018-0009-000B                                              |                  | 141 DOVER RD                                                                                             |
| operty Address:                                     | 141 DOVER RD                                                |                  | MILLIS, MA 02054                                                                                         |
| arcel Number:                                       | 0018-0010-0000                                              |                  | CAISSIE WILLIAM A CAISSIE LINDA                                                                          |
| AMA Number:                                         | 0018-0010-0000                                              |                  | 139 DOVER RD                                                                                             |
| operty Address:                                     | 139 DOVER RD                                                |                  | MILLIS, MA 02054                                                                                         |
| arcel Number:                                       | 0018-0011-0000                                              |                  | PERRON MICHELLE                                                                                          |
| AMA Number:                                         | 0018-0011-000A                                              |                  | 145 DOVER RD                                                                                             |
| operty Address:                                     | 145 DOVER RD                                                |                  | MILLIS, MA 02054                                                                                         |
| rcel Number:                                        | 0018-0011-0000                                              |                  | KISSOVA IVETA & PORADOVSKY ERIK                                                                          |
| MA Number:                                          | 0018-0011-000B                                              |                  | 147 DOVER RD                                                                                             |
| operty Address:                                     | 147 DOVER RD                                                |                  | MILLIS, MA 02054                                                                                         |