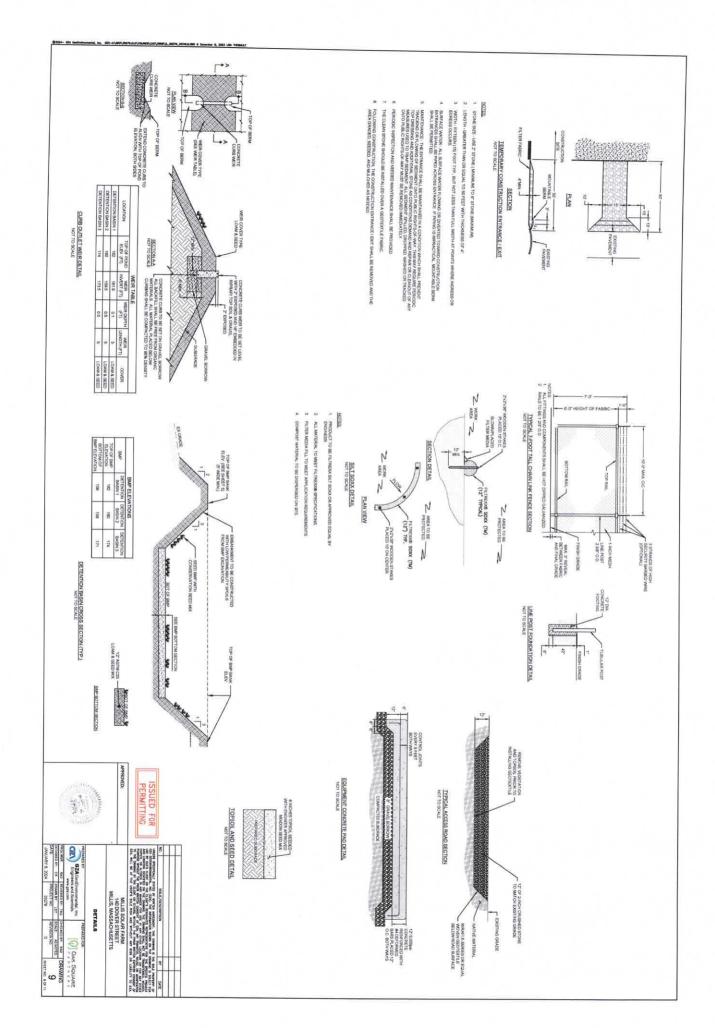

- MEAN COMERNATION HOTES
  CONTRACTION HOTES
  CONTRACTION SHALL LIBERS MATERIALS TOCKS SUSPINION.
  TRANSPORTATION, TESTING, AND EQUIPMENT TO PERSODIA MA, LIBERHADOK AND
  FAMINA AS SPECIFED LIBERIA, AS SHOWN ON THE DRAWINGS, AND AS
  MEDESSARY TO COMPLETE THE WIDER.
- CONTRACTOR SHALL BE PREPARED TO PERFORM EARTHWORK AND PAYING IN CONCURRENT WITH OTHER CONSTRUCTION ACTIVITIES AS REQUIRED TO COMPLETE THE WORK AS SPECIFIED HERBIN AND AS SHOWN ON
- WORKOF HIS SECTION HELLIDES, BUT IS NOT MINED TO, CLEARING AND GRUBBRO, MISTALLATING HE SCARL BURGES, OTHER TALL MODERN AND LANGES, PROPERTY, AND LANGES, PROPERTY, AND LANGES, PROPERTY, AND LANGES, AND CANAGES AND LANGES, AND LANGES, AND CANAGES AND LANGES, AND LANGES, AND CANAGES AND LANGES, AND LANGES, AND LANGES, AND CANAGES AND LATTING THE MAJOR AND AS SHOWN ON HE DEALWAND.
- ENTHWORK SHALL COMPORM TO THE DIMENSIONS, LINES, GRADES, AND ELEVATIONS SPECIFIED HEREIN AND SHOWN ON THE DRAWNING.
- OWNER RESERVES THE RIGHT TO MODIFY/CHANGE SUBGRADE ELEVATIONS DEPICTED ON THE DRAWINGS.
- CONTRACTOR SHALL PERFORM EARTHWORK AND ALL RELATED ACTIVITIES IN STRICT ACCORDANCE WITH THE GEOTECHNICAL REPORT AND ALL JAPALCARLE LOCAL, STATE AND FEDERAL REGULATIONS AND ALL APPLICABLE PERMITS AND APPROVALS
- LEROSON AND SEDMENT CONTROL NOTES

  THE CONTRACTOR SI RESPONSIBLE FOR ALL SOIL EROSON, AND SEQUENT CONTROL (SEC), AND INCOMENSIBLE (MITH THE SITE SPECIFIC SOIL BROSON CONTROL PLAN AND INDES REQUI, ATIONS.
- ALL BROSON, RUNGHT MAD SEDIMBHT COMTROL MEASURES TO BE INSTALLED PER THE MASSICHASETTS BROSON, MOS SEDIMBHT COMTROL GUIGELIGES FOR LIRIAN AND SILLIFICATION AND SEDIMBHT AND SEDIMBHT COMTROL GUIGELIGES FOR LIRIAN AND SILLIFICATION WITH PEDILATIONS OR DIMONICES OF LOCAL AUTHORITIES HAVING JURISDICTION.
- NOTE THE DOME BROOM AND SERVINGHT CONTING, MONAMO IT HISSER AND A THE THE MANAMA DOLANTH'S THE PROPERTY OF THE ORDER OF THE AND AND A THE AND AND A THE AND
- ALL SOLE PROSON AND SEGMENT CONTROLS ARE TO BE INSTALLED PROR TO THE STAFT OF THE WORK ARE TO BE MAINTAINED THROUGHOUT CONSTILLED PROR TO AND UNTIL THE SITE IS FULL STABLIZED.
- THE DISSINGLA OF MATERIALS FROM AN EROSIDALEMENT DURING CONSTRUCTION IS REDISTORED ANY MATERIAL MAICH MAY NEED TO BE DISPOSED OF DAY FAMILIER. MANURER CONSISTENT WITH FEDERIAL, STATE, LOCAL REGILLATIONS AND CONTRACT DOCUMENTS.
- SWEEPING AT THE SITE CONSTRUCTION BYTRANCE TO OCCUR DAILY DURING PROJECT DEMOLITION AND CONSTRUCTION TO MINIMIZE SEDIMENT ON ADJACENT STREETS.
- IN ADDITION TO THOSE AREAS SIRECHFOALLY DESIGNATED ON THE PLANS ALL DISTURBED AREAS MICLIONAD THE CONTRACTORS STOCKPILE AND STASING AREAS MIST BE RESTORED TO MATCH THE DESIGNAPLANS OR THE PRE-CONSTRUCTION CONDITION.
- EROSION CONTROL BLANKET SHALL BE INSTALLED ON ALL SLOPES STEEPER THAN 15N, AS SHOWN ON THE SESS PLAN, TO PROJENT EROSION DURING CONSTRUCTION AND TO FACILITATE REVEGETATION AFTER TOPSOILING AND SEEDING.
- PRIDA TO PERMANENT SITE STABILIZATION, THE SOLAR PAVIEL DRIP EDGE SHALI BE STABILIZED WITH TEMPORARY MEASURES (EVAILY HYDROSEEDING, WOOD CHIPS OR STRAW MATTING AS REQUIRED.
- REFER TO NOVEMBER 2023 GEOTECHNICAL REPORT PREPARED BY 92A

- 1 STAR DOT THE JUNTS OF DISTURBANCE:

  2 CLEAR 440 CHIEF

  3 DISTULL SERVINITY AND ERRORM CONTROLS

  4 DISTULL COLES DESPAY

  4 DISTULL COLES DESPAY

  5 DISTULL SERVINITY AND ERRORM ON THE FIGURE

  1 DISTULL SERVINITY AND ERRORM COMMENTS