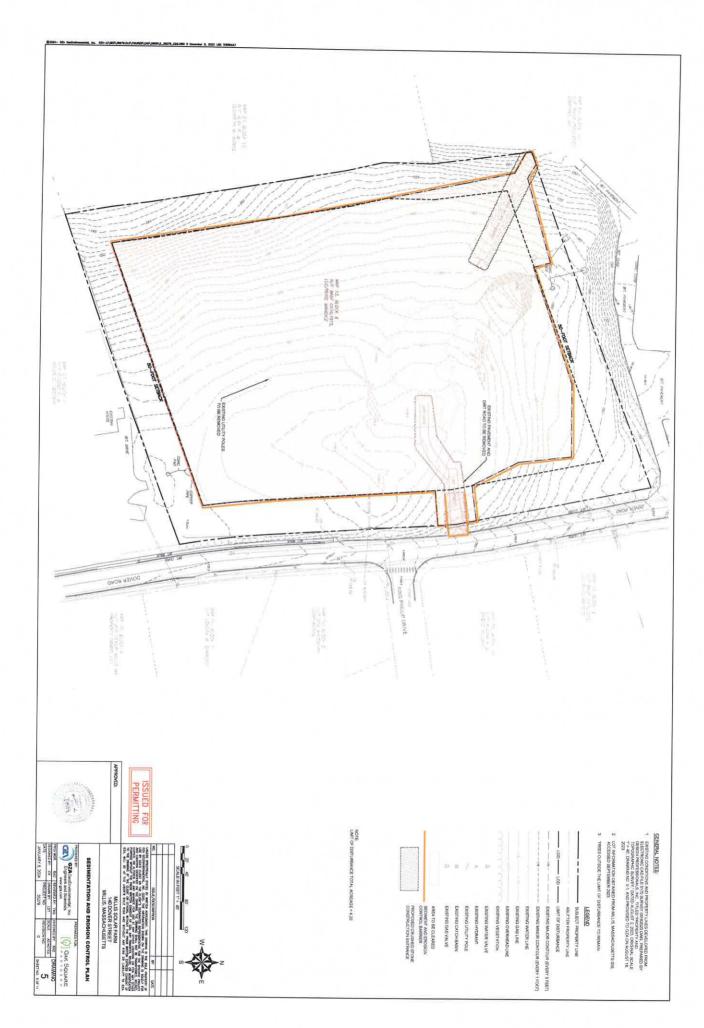

Section 3: Site Plan and Single Line Drawings
Site Plan Review Application
Dover Road Solar, LLC

# MILLIS SOLAR FARM

ISSUED FOR PERMITTING MILLIS, MASSACHUSETTS **JANUARY 8, 2024** 140 DOVER ROAD

PROJECT VICINITY MAP AERIAL BASE MAP DEVELOPED FROM AN ELECTRONIC IMAGE FILE PROVIDED BY MICROSOFT CORPORATION / 2018 0 252 500 1000 1500

- PER THE TOWN OF MILUS ASSESSORS DATABASE THE PROPERTY AREA IS APPROXIMATELY 7 854 ACRES
- THE STE PROJECT WIFA EVICOMPASSES APPROXIMATELY 5.2% ACRES AND PROPOSES A DISTURBANCE WIFA OF APPROXIMATELY 5.2% ACRES
- THE DWINER OF PLAT ST LOT 6 IS: BMA CORPORATIONENSES TOO PARK AVE. FLORHAM PARK, NJ.
- THE SOLAR DEVELOPER IS OAK SOLIARE DEVELOPMENT II, LLC OF 119 BRAINTREI STREET, SUITE 604, BOSTON, MA
- BASE WAY EXPERIENCE TRAIN AN EXCENSION ENHANCE THE TO SHEET (SO AMERICAN AND EXPENSION AND EXPE
- ALL ELEVATIONS SHOWN ON PLANS ARE IN U.S. FRET AND REFERBNCE THE NORTH AMERICAN VERTICAL DATUM OF 1888 (NAVID88).
- ANDS ARE PRESENT ON THE SUBJECT PROPERTY
- LE OSSISSE UTILITIES SPOOMMERS ÀS ETROM VISIEL RECOMMYCH, 
  MAURIST STRUCTURES OF REPUBLICATION OF A TO AND 
  MAINTENANCE STRUCTURES OF REPUBLICATION OF A TO AND 
  MAINTENANCE PUBLICATION OF A TO AND 
  MAIN
- O CAMSTRUTION THE CONTRACTOR SHOULD VERBY ALL EXSTRIAN ANY ILL EXAMPLE AND ANY ADMINISTRATION AND HOMEOSTORISM IN THE BLD BEFORD GROGINAN ANY LOOKE THE TORM AND STATE TOWN IN WEIGHT COMMINISTRATIONS. THE TOWN IN WEIGHT COMMINISTRATIONS ANY WORST CHARLESONE THAT VARY FROM THOSE SHOWN IN THE STATE OF CONSTRUCTIONS.
- HING DAY AWA GERALTED FOR REFORMATION, AN ARRAY AND GERANG GEROLD OF THE REPORT OF THE
- SYMBOLS AND LIGERAGE OF PROJECT FEB LYBES AND CRASHIC REPRESENTATIONS AND ARE FOT RECEIVES AND SATE OF THEM ACTUAL INFOSCOSORIUCA/TIONS OF THE DRAWNGS. THE ESTAIL SHEETS. MALIFACTURES LITERATURES, SHOOD MANAGES AND ENGLANDISSENT SO SEPPLED MATERIALS SHOULD BE RETERRED TO FOR LAYOUT OF PROJECT PAYLORIS.
- BECTROUT YERSONS OF THE PLANS SPECIFICATIONS AND DATA FILES WHICH ARE ORTANIED FROM THE DESIGNER SHOULD HOT BE SOLELY BE RELIED UPON FOR CONSTRUCTION. STAMPED PAPER COPIES SUPPLED AS PART OF CONTRACT DOCUMENTS SHOULD BE UTILIZED TO VERIEV LOCATION.
- ANY PROPRETANY PRODUCTION RETRIBUTION IN 1919, AND STAKE REPRESENTANTE OF THE WARMAN RECORD REQUESTED THE SECRETARY OF THE PROPRETANY PRODUCTION AND RESIDENT AND ANY PROPRETANY PRODUCTION AND RESIDENT AND ANY PROPRETANY PROPRETANY