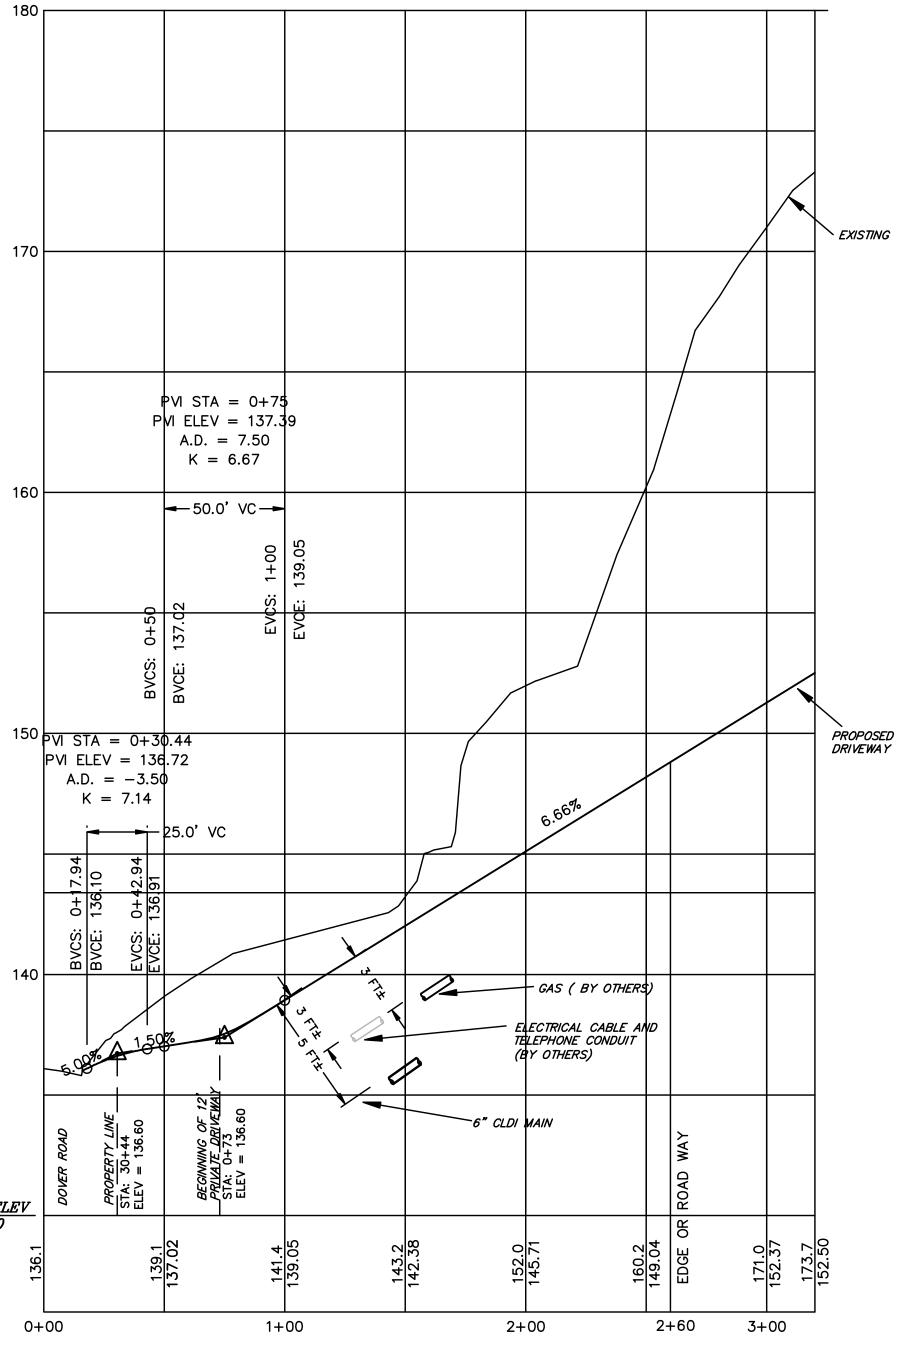

SEE SEDIMENT FORBAY AND BASIN DETAILS SHOWN ON SHEET 9 OF 9 ORIGINAL APPROAVAL

8

വ

പ

ΞG

<u>DATUM ELEV</u> 130.00

| 0 | 20 | 40  | 80    | FE     | ET   | 160 |     | 240 |
|---|----|-----|-------|--------|------|-----|-----|-----|
|   |    |     |       |        |      |     |     |     |
| 0 | 5  | 10  | 20    | METERS | 40   |     | 60  |     |
|   |    | VE. | RTICA | AL SO  | CALE | 1:= | =4' |     |