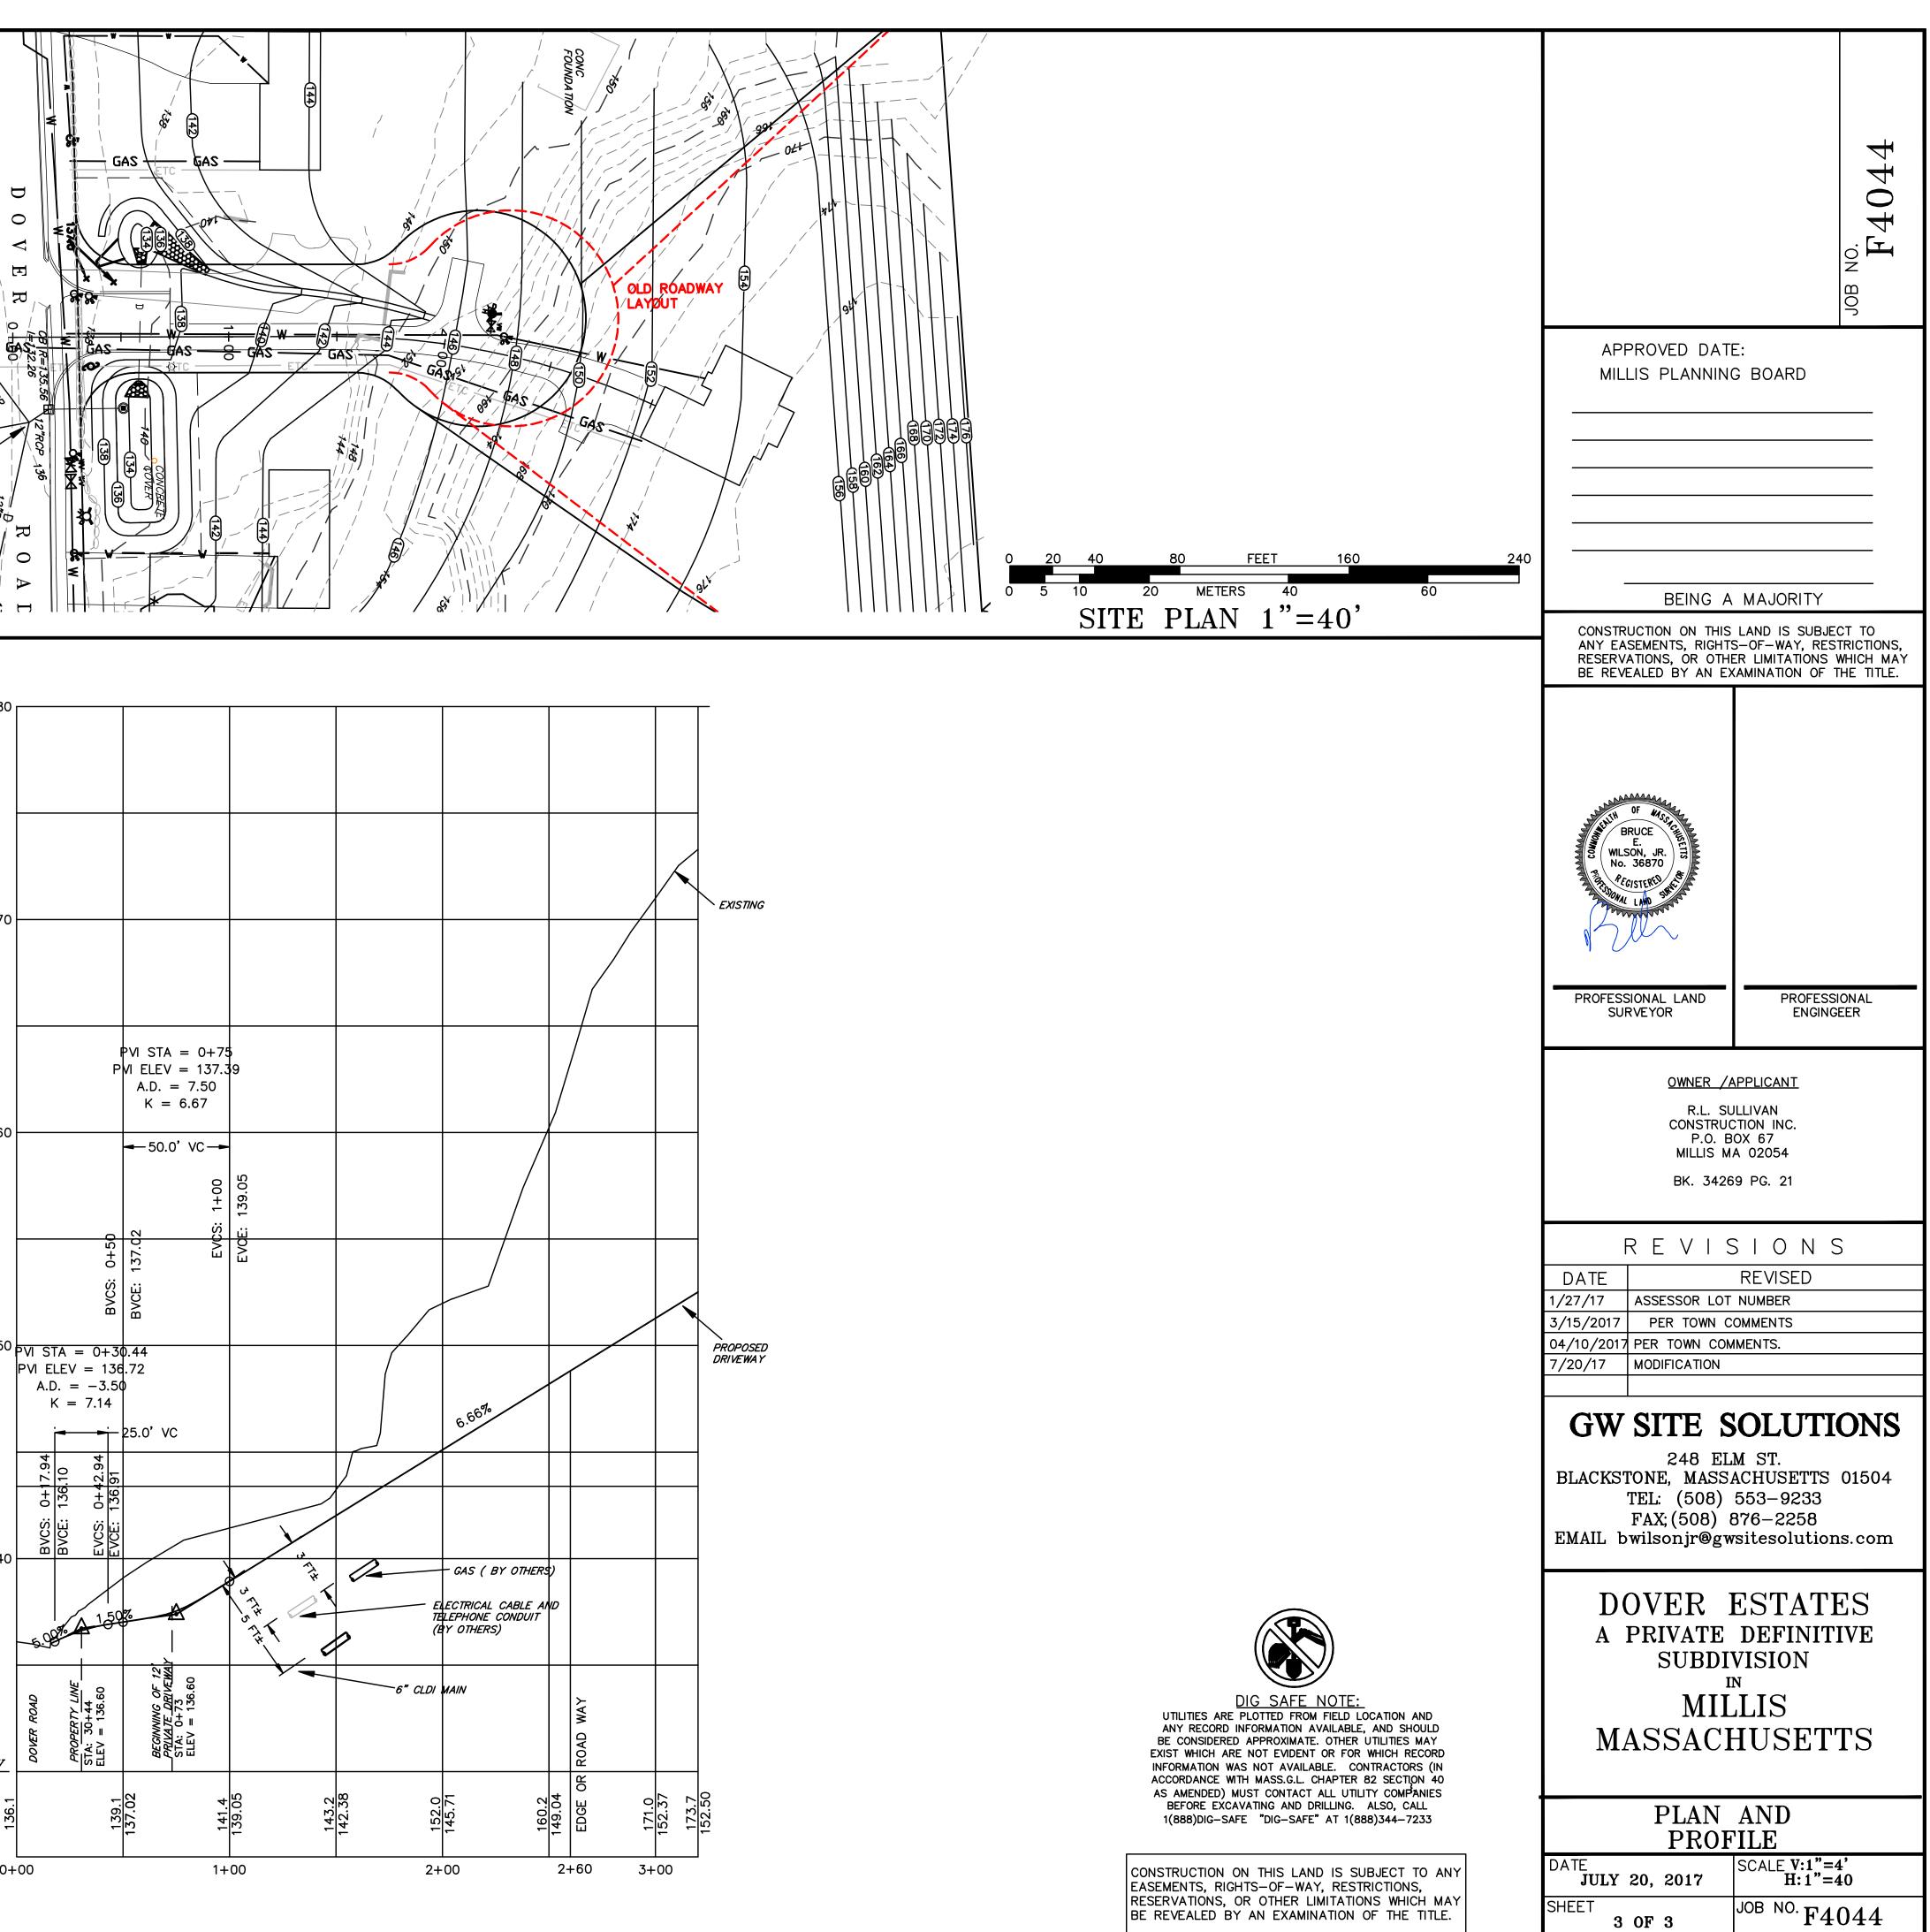

In accordance with the provisions of Chapter 41, Section 81-W M.G.L., the Planning Board will hold a public hearing on Tuesday, August 15, 2017, at 8:40 p.m., in the Veterans Memorial Building, Room 229, 900 Main St., Millis, on the application of R.L. Sullivan Construction, Inc., P.O. Box 67, Millis, for approval of modification to Definitive Subdivision plan entitled "Dover Estates," to shorten roadway 15' & re-grade to provide better building locations for 62 Dover Rd., Millis, MA, Assessor Map 53, Parcel 28.

SEE SEDIMENT FORBAY AND BASIN DETAILS SHOWN ON SHEET 9 OF 9 ORIGINAL APPROAVAL

8

വ

പ

ΞG

<u>DATUM ELEV</u> 130.00

| 0 | 20 | 40  | 80    | FE     | ET   | 160 |     | 240 |
|---|----|-----|-------|--------|------|-----|-----|-----|
|   |    |     |       |        |      |     |     |     |
| 0 | 5  | 10  | 20    | METERS | 40   |     | 60  |     |
|   |    | VE. | RTICA | AL SO  | CALE | 1:= | =4' |     |