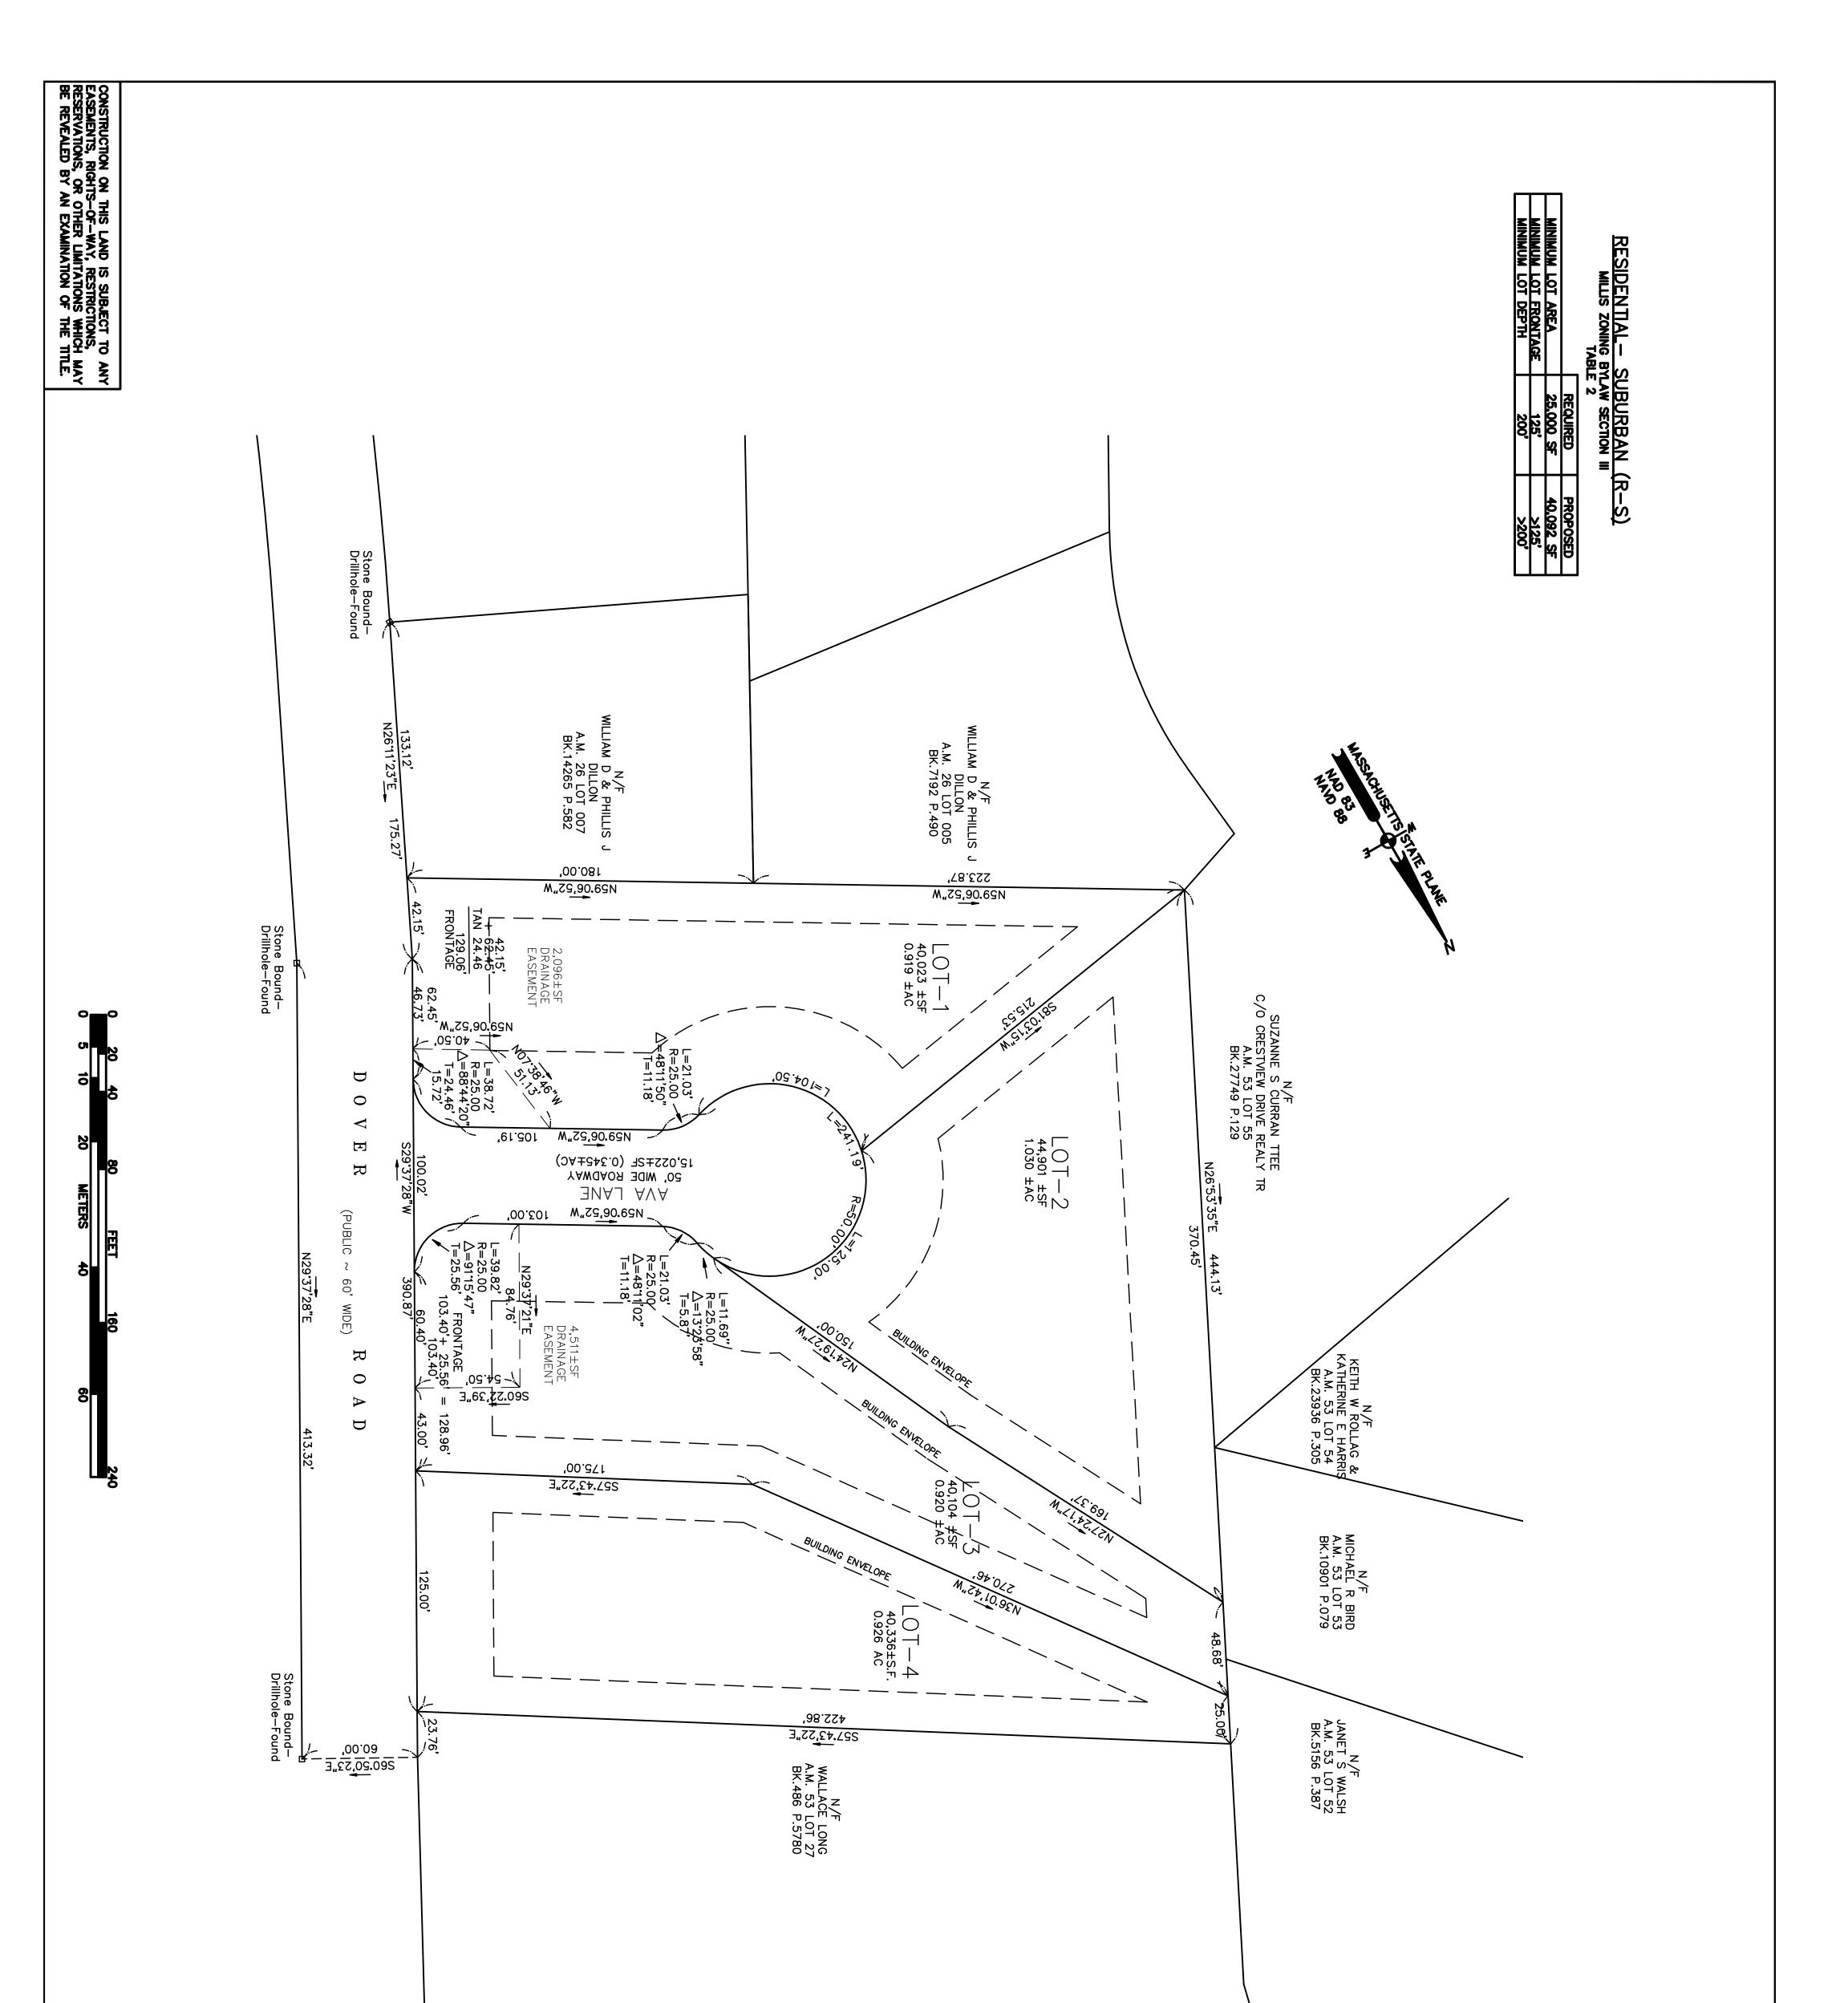

In accordance with the provisions of Chapter 41, Section 81-W M.G.L., the Planning Board will hold a public hearing on Tuesday, August 15, 2017, at 8:40 p.m., in the Veterans Memorial Building, Room 229, 900 Main St., Millis, on the application of R.L. Sullivan Construction, Inc., P.O. Box 67, Millis, for approval of modification to Definitive Subdivision plan entitled "Dover Estates," to shorten roadway 15' & re-grade to provide better building locations for 62 Dover Rd., Millis, MA, Assessor Map 53, Parcel 28.

# RESIDENTIAL - SUBURBAN (R-S) MILLIS ZONING BYLAW SECTION III

| STORIES | Maximum Height<br>Feet | REAR | SIDE | FRONT | MINIMUM YARDS |          | TABLE 2 |
|---------|------------------------|------|------|-------|---------------|----------|---------|
| 2 1/2   | 35'                    | 40'  | 20'  | 40'   |               | REQUIRED | F 2     |