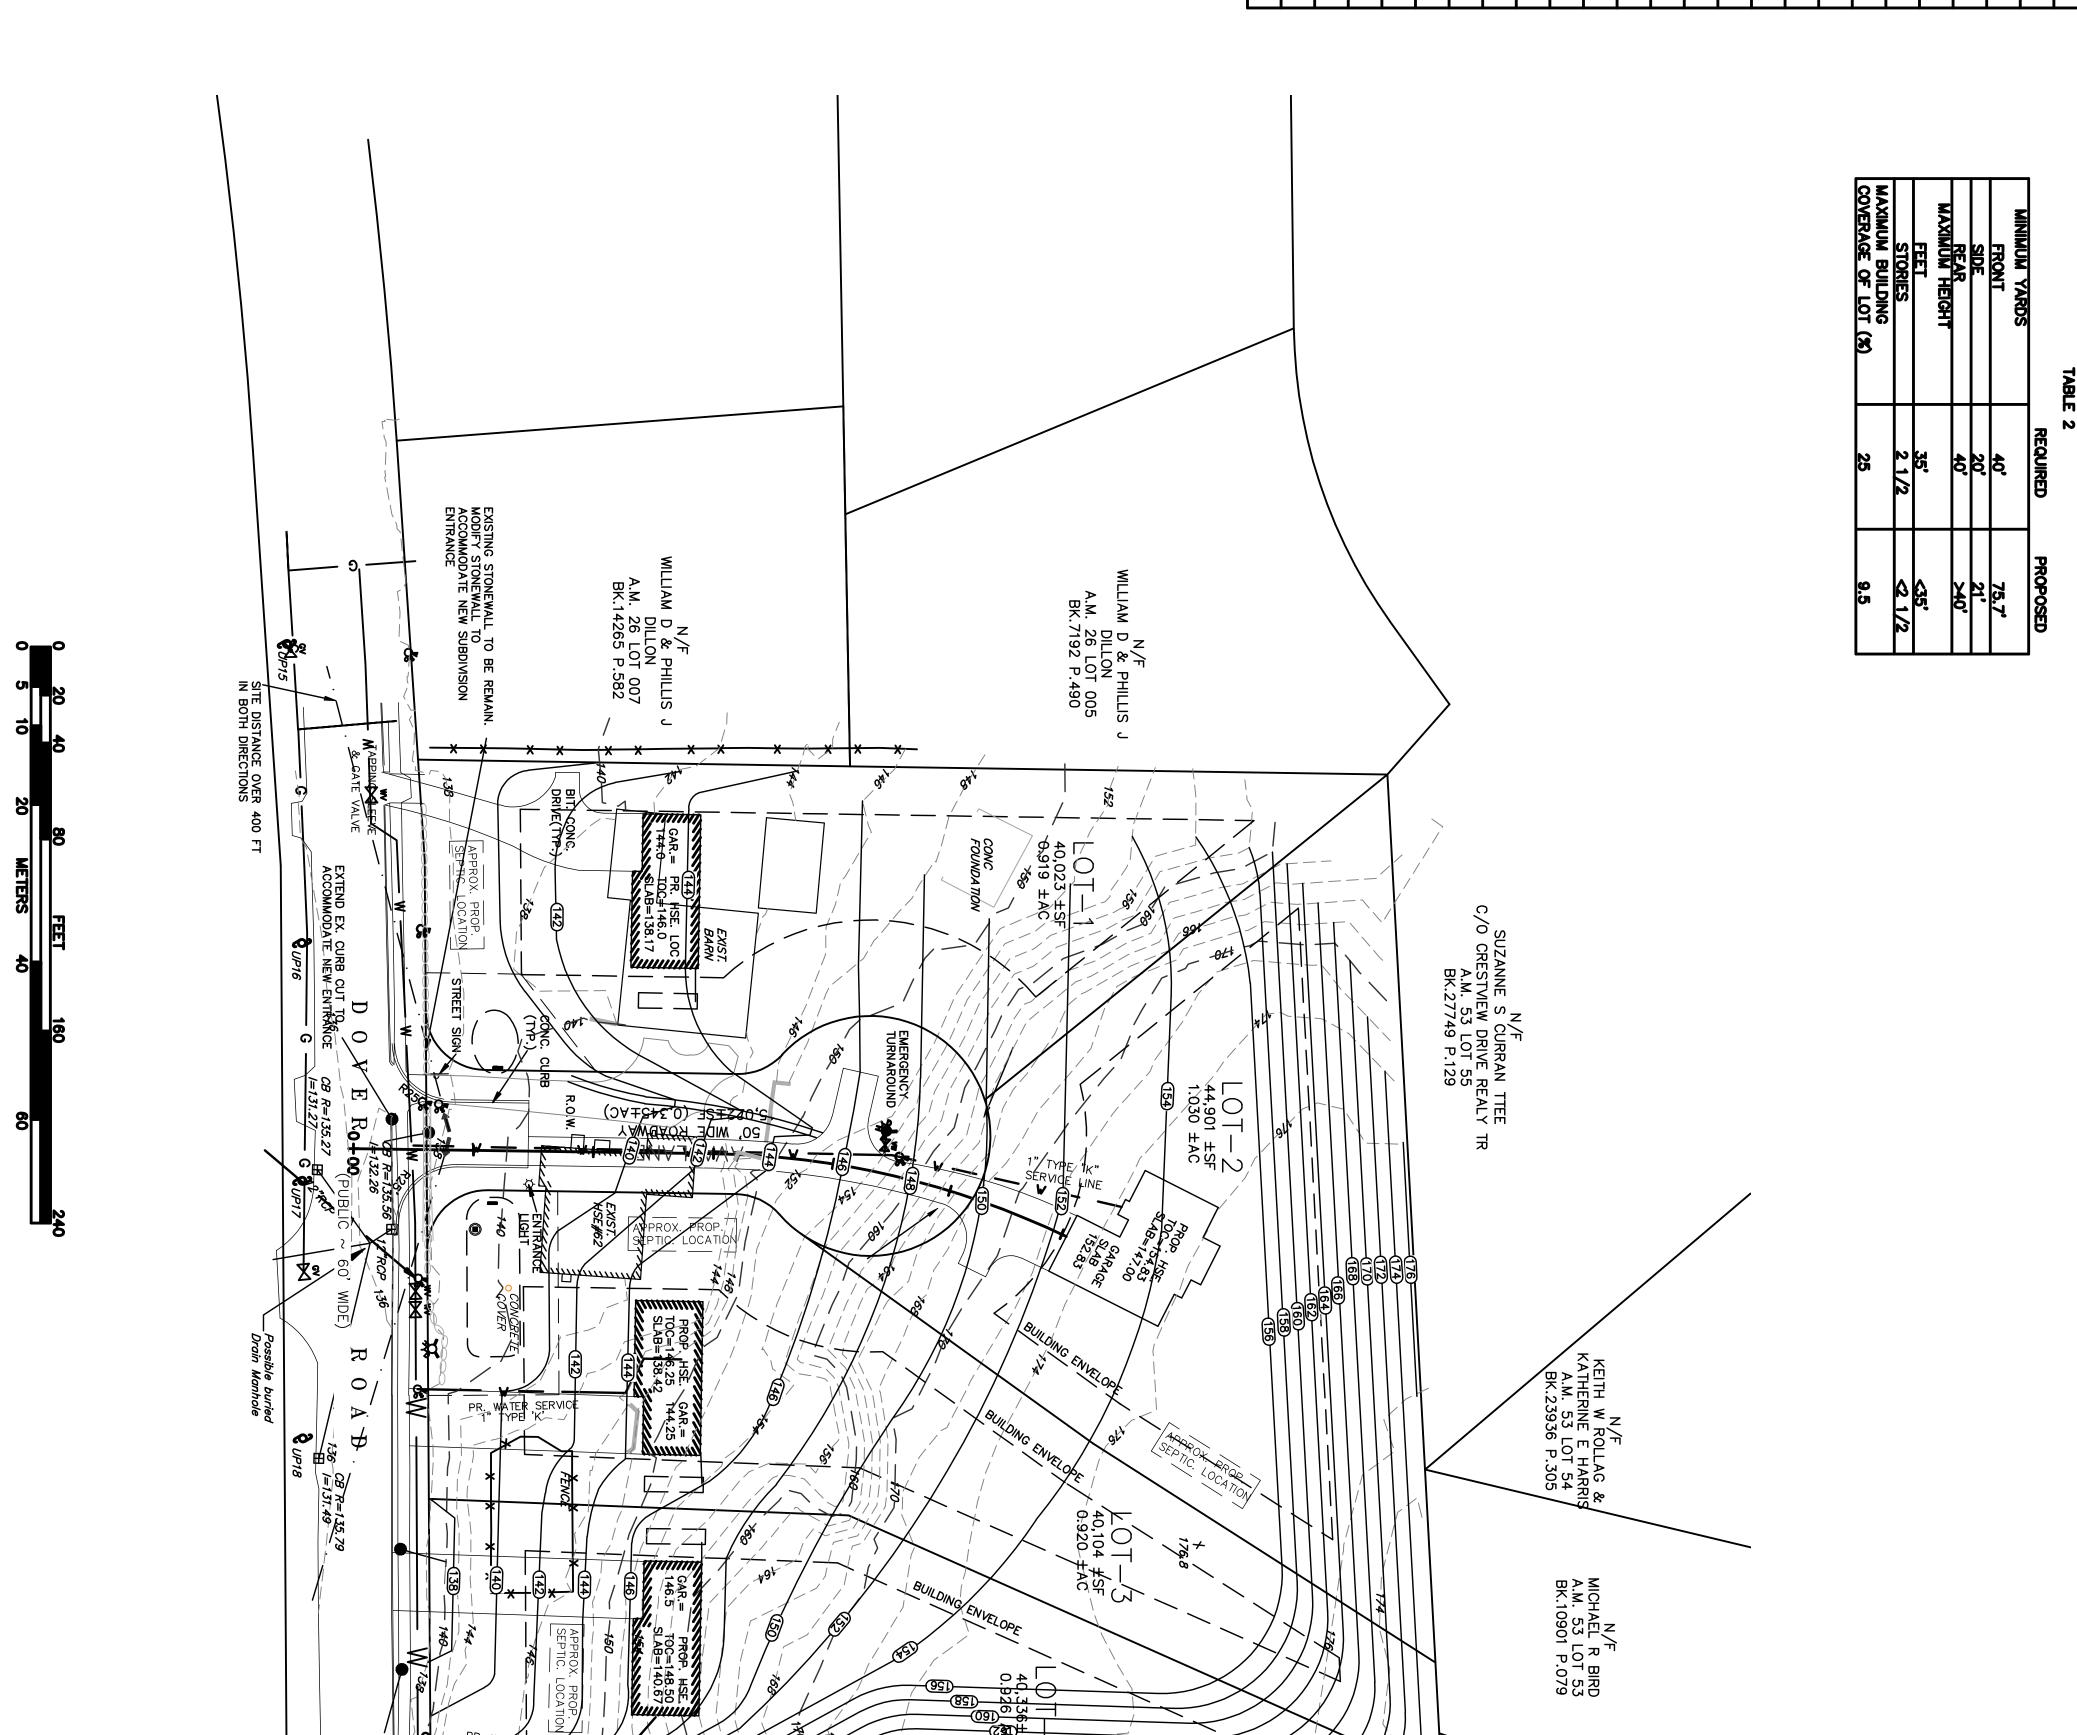

In accordance with the provisions of Chapter 41, Section 81-W M.G.L., the Planning Board will hold a public hearing on Tuesday, August 15, 2017, at 8:40 p.m., in the Veterans Memorial Building, Room 229, 900 Main St., Millis, on the application of R.L. Sullivan Construction, Inc., P.O. Box 67, Millis, for approval of modification to Definitive Subdivision plan entitled "Dover Estates," to shorten roadway 15' & re-grade to provide better building locations for 62 Dover Rd., Millis, MA, Assessor Map 53, Parcel 28.

And:

In accordance with the provisions of Chapter 40A, Section 11 M.G.L., the Planning Board will hold a public hearing on Tuesday, August 15, 2017, at 8:41 p.m., in the Veterans Memorial Building, Room 229, 900 Main St., Millis, on the application of R.L. Sullivan Construction, Inc., P.O. Box 67, Millis, requesting a Special Permit under Section XIII, Special Permit Conditions, Paragraph F, for removal of gravel & loam to construct private roadway & 4 residential homes for 62 Dover Rd., Millis, MA, Assessor Map 53, Parcel 28.

# RESIDENTIAL - SUBURBAN (R-S) MILLIS ZONING BYLAW SECTION III

| STORIES | Maximum Height<br>Feet | REAR | SIDE | FRONT | MINIMUM YARDS |          | TABLE 2 |
|---------|------------------------|------|------|-------|---------------|----------|---------|
| 2 1/2   | 35'                    | 40'  | 20'  | 40'   |               | REQUIRED | F 2     |