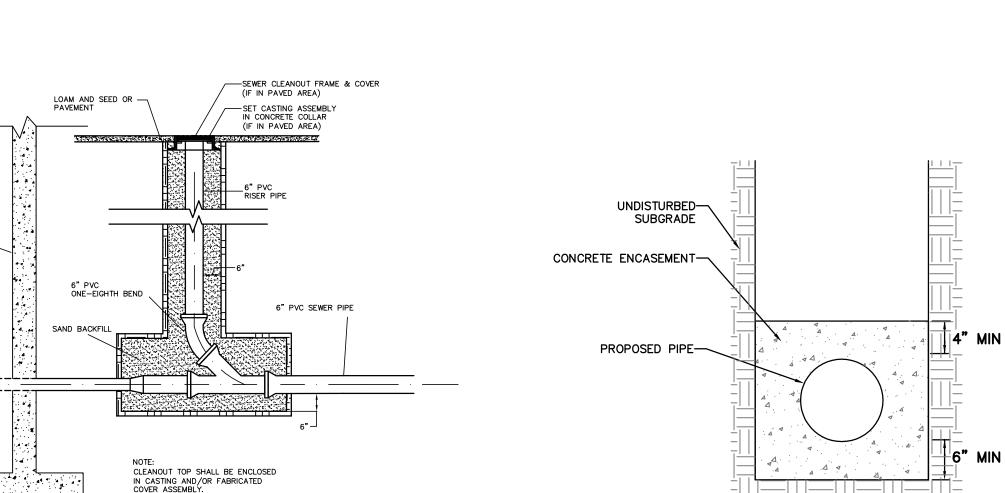

1. SEWER CLEANOUTS SHALL BE TYPICALLY LOCATED A MINIMUM OF 10' FROM THE FOUNDATION THE 10' ZONE SHALL BE CONSIDERED THE DISTANCE FROM THE INSIDE FACE OF THE FOUNDATION TO A DISTANCE OF 10' OUTSIDE OF THE FOUNDATION, PERPENDICULAR TO THE INSIDE FACE OF THE FOUNDATION.

> SEWER CLEANOUT NOT TO SCALE

SEWER MAIN TO BE ENCASED IN CONCRETE WHERE 10' HORIZONAL OF 18" VERTICAL SEPARATION CANNOT BE ACHIEVED

PIPE ENCASEMENT NOT TO SCALE

APPROVED BY THE MILLIS PLANNING BOARD:

DATE ENDORSED