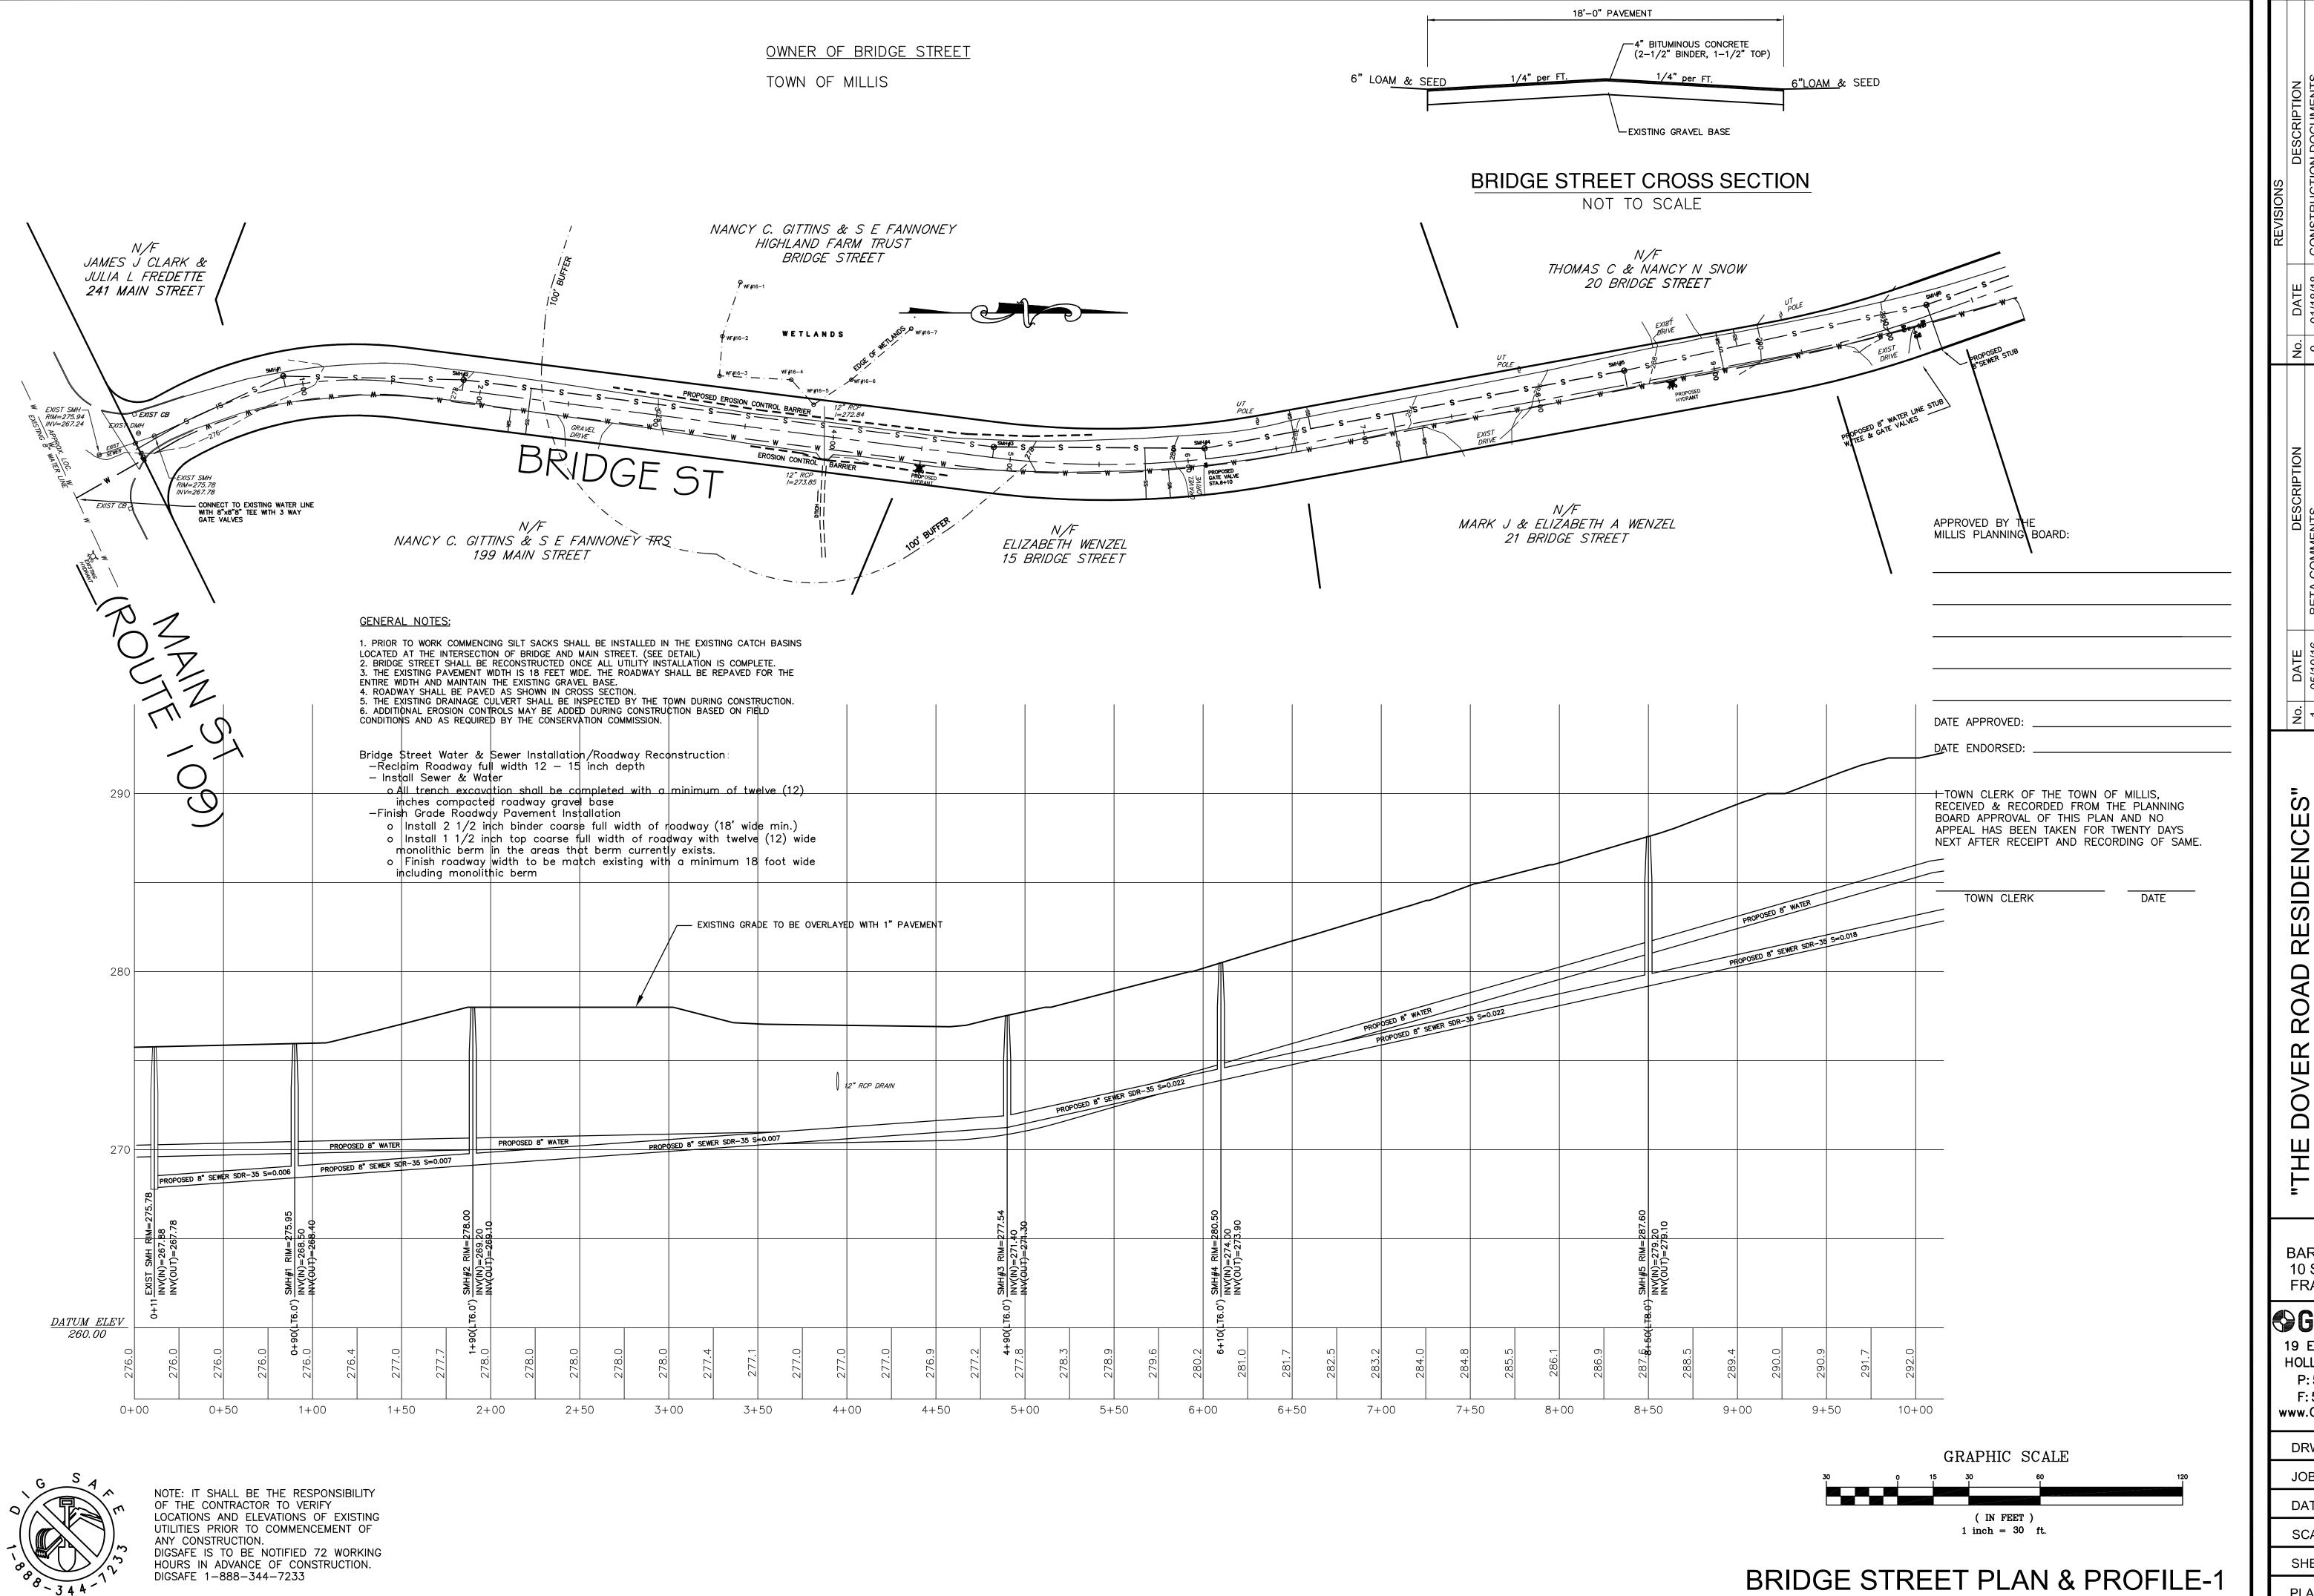

|         | 411 401        |
|---------|----------------|
| DATE:   | 03/07/16       |
| JOB No. | 15664          |
| DRW.: 1 | 5664-Site Plan |

1"=40' SCALE: SHEET: PLAN #:

BRIDGE STREET PLAN & PROFILE-2