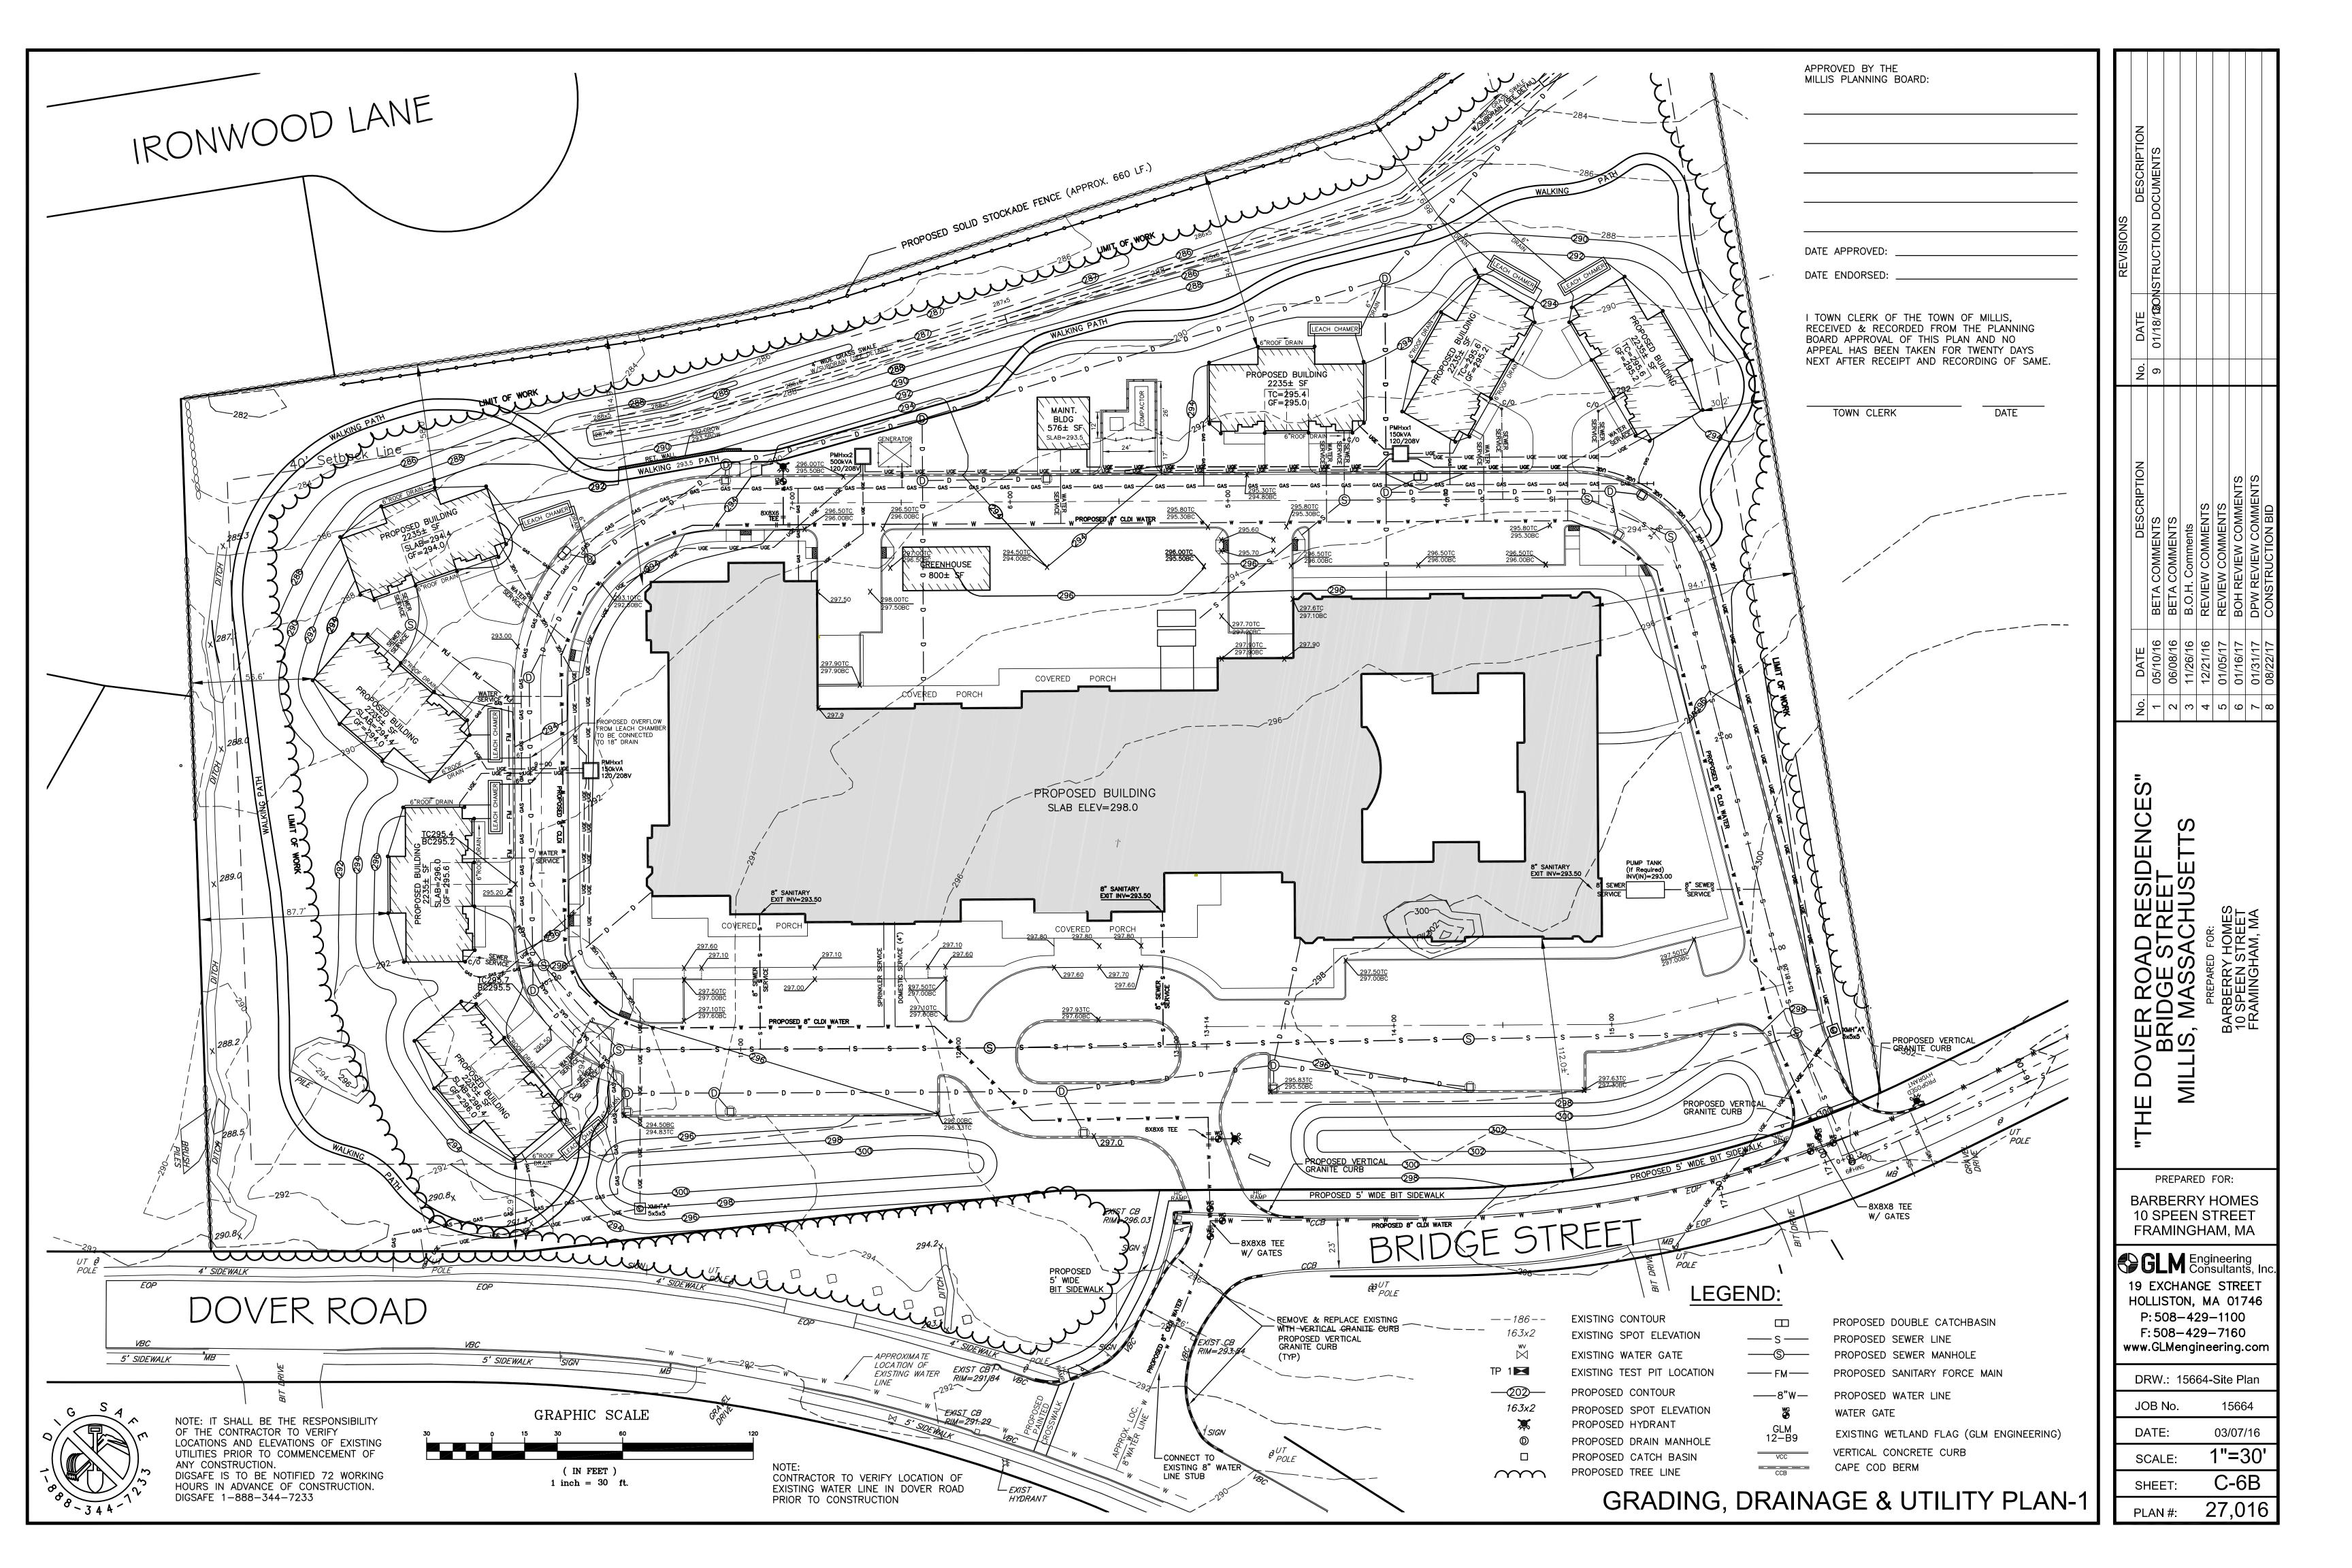

The Board reviewed your email/letter, dated January 26, 2018, and revised plans you presented (last revision date of January 18, 2018). The field changes requested were as follows:

- Addition of the location of the underground gas and electric utilities
- Addition of the two sewage holding tanks (one outside the kitchen and one outside the southwest corner of the building)
- Creation of two ambulance entrances rather than one
- Relocation of Drain Manhole #2 (DMH2) and Catch Basin #4 (CB4) a bit north to accommodate the second emergency entrance
- Reduction in the foot print of the main building creating more open space on the rear side of the building
- Elimination of 20 parking spaces on the rear side of the building to further increase the amount of contiguous open space to the rear side of the building
- Relocation of the greenhouse to the new greenspace area on the rear side of the building
- Slight relocation of the dumpster, greenhouse, generator, and maintenance buildings

On a motion made by Mr. Richard Nichols, seconded by Ms. Nicole Riley, it was voted unanimously to approve the requested field changes as shown on the plan entitled, "Site Development Plan, 'The Dover Road Residences' Assisted Living Community, Millis, Massachusetts," dated March 7, 2016, last revised January 18, 2018, (16 sheets) prepared by GLM Engineering Consultants, Inc. Voting on this motion: Mr. George Yered, Ms. Nicole Riley, Mr. Richard Nichols and Mr. Carlo Molinari.