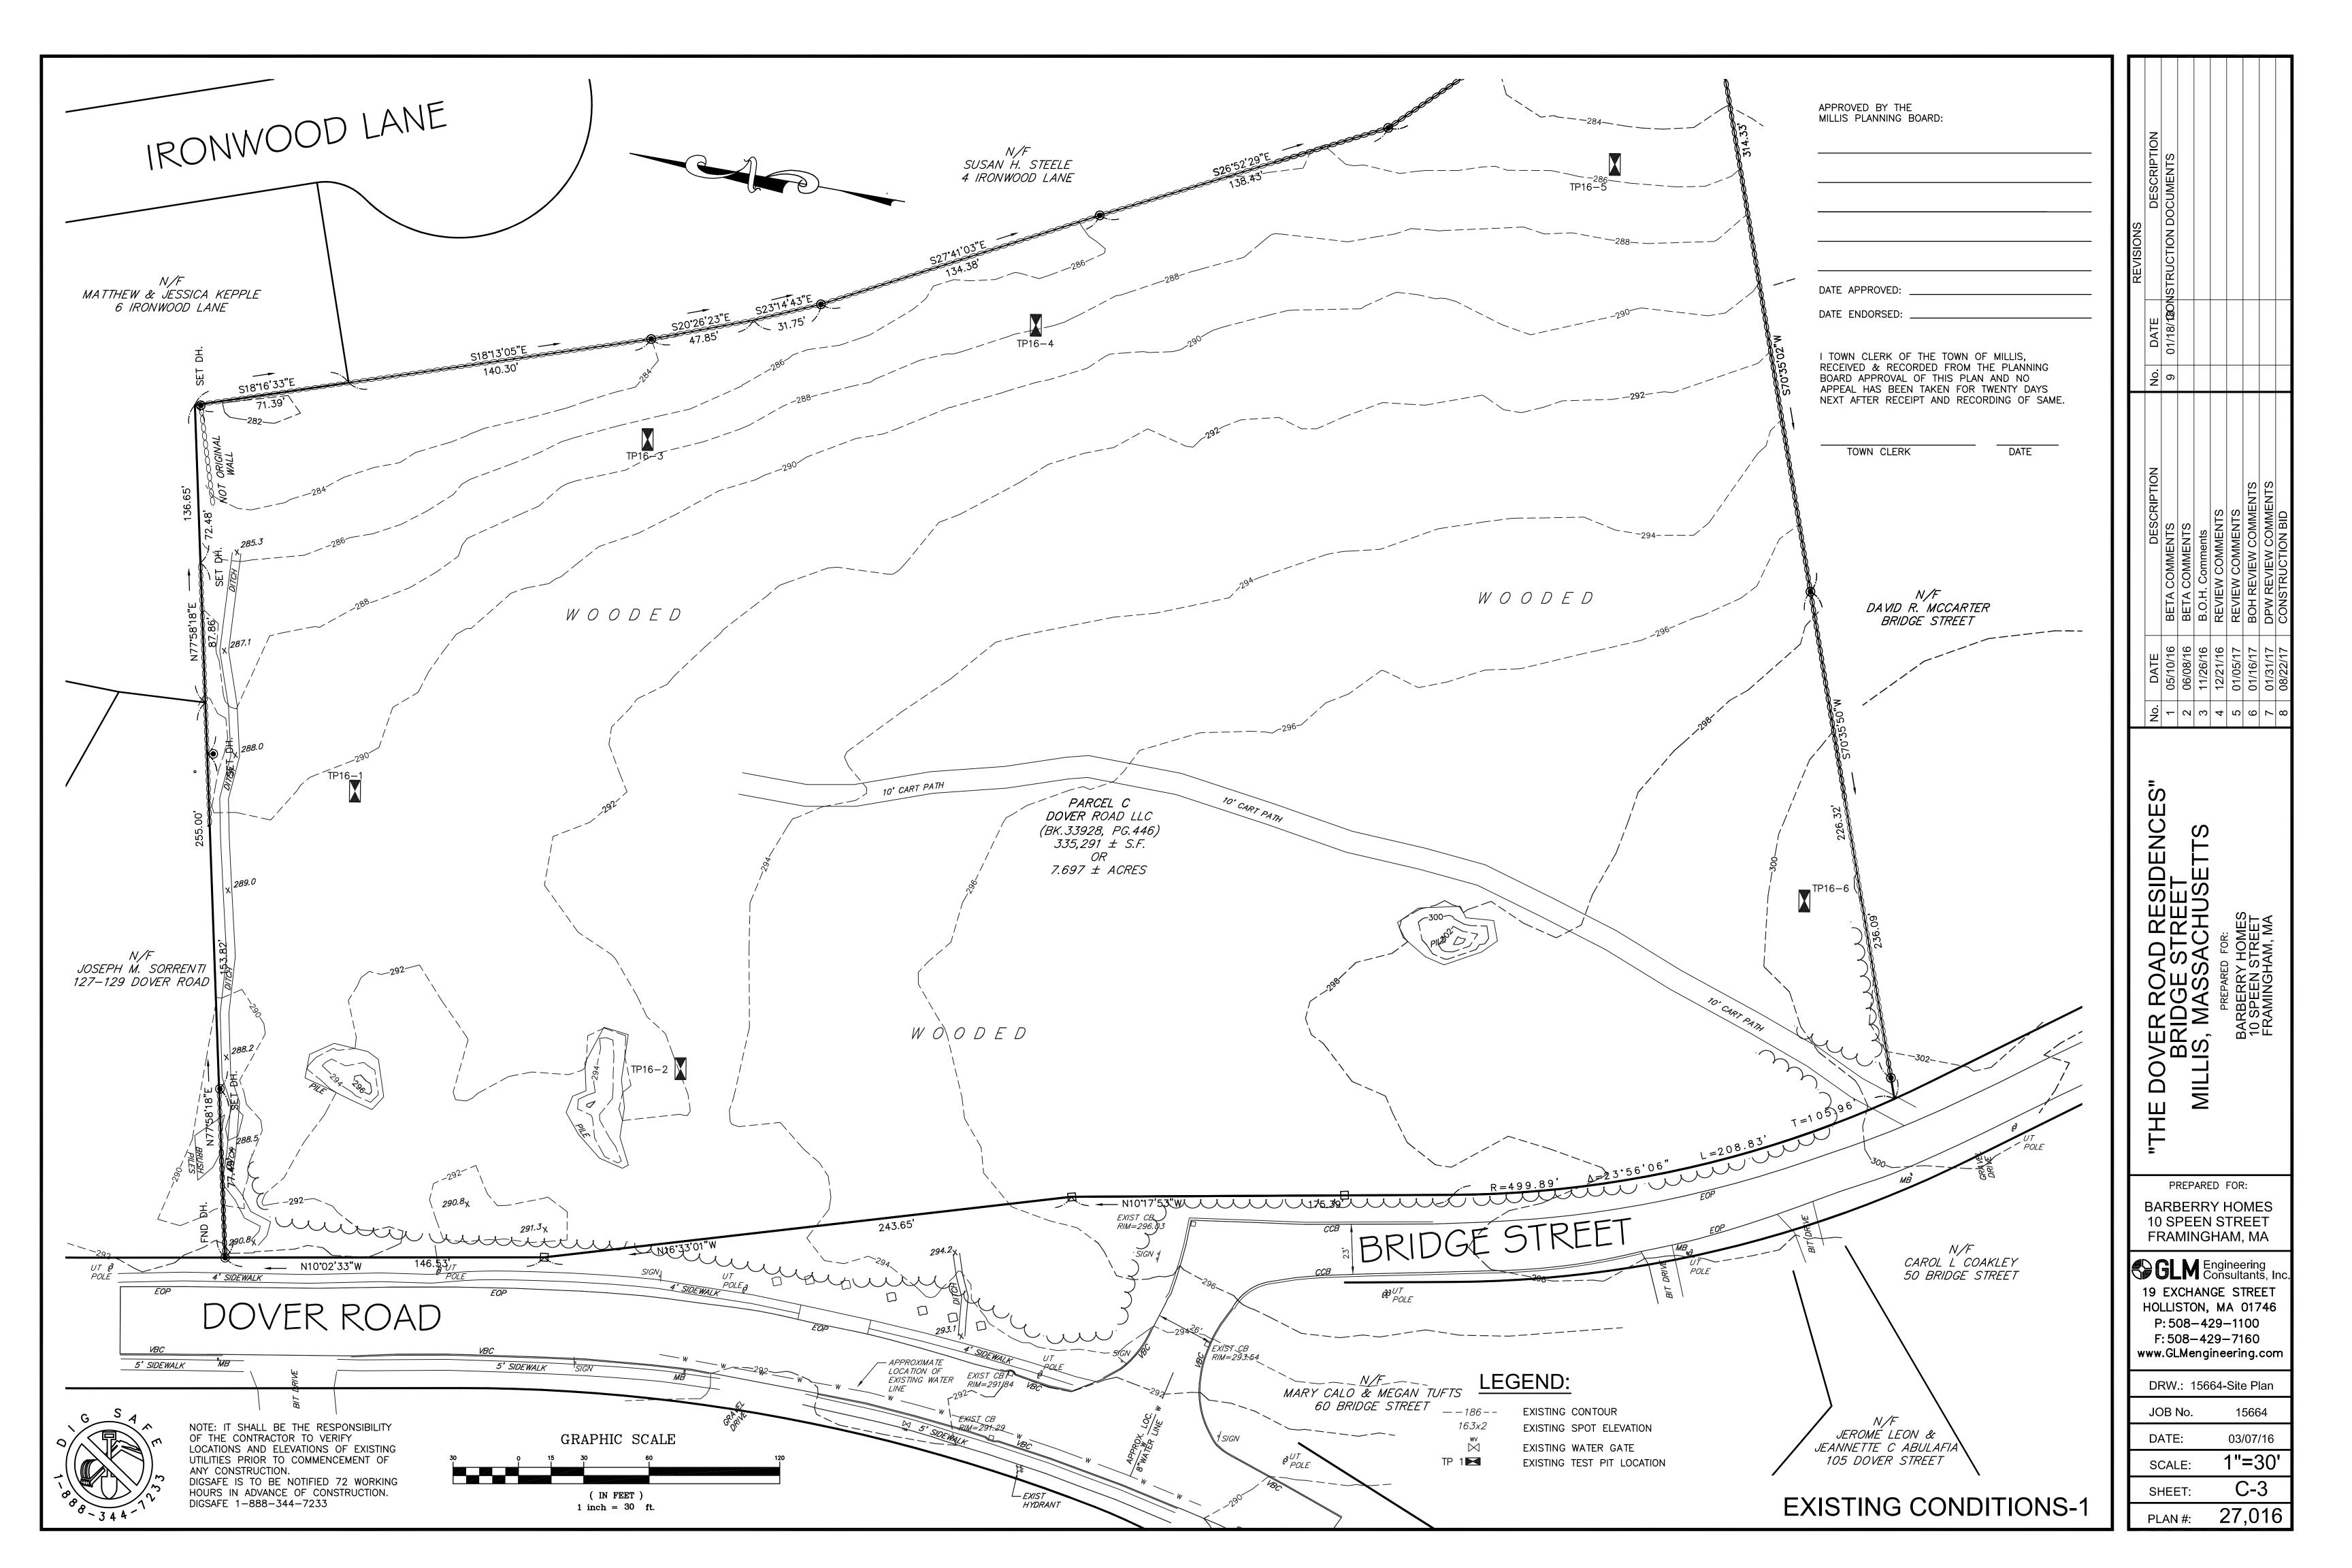

REQUIRED: ONE (1) SPACES PER UNIT

PROPOSED 93 UNITS

PARKING PROVIDED: HANDICAP: 10 SPACES 93 SPACES

PARCEL C: MAP 18, PARCEL 4 - (PROJECT SITE) PARCEL B: MAP 18, PARCEL 5 - (20' DRAIN EASEMENT) PARCEL A: MAP 27, PARCEL 1 - (DRAIN EASEMENT RETENTION BASIN)

DEED REFERENCE: BOOK 33928, PAGE 446 BOOK 33557, PAGE 308

NORFOLK COUNTY REGISTRY OF DEEDS PLAN FILED AS BOOK 647, PAGE 42 PLAN No. 755 OF 1977, PL. Bk. 262 PLAN No. 841 OF 1956, BK 3483, PG 250