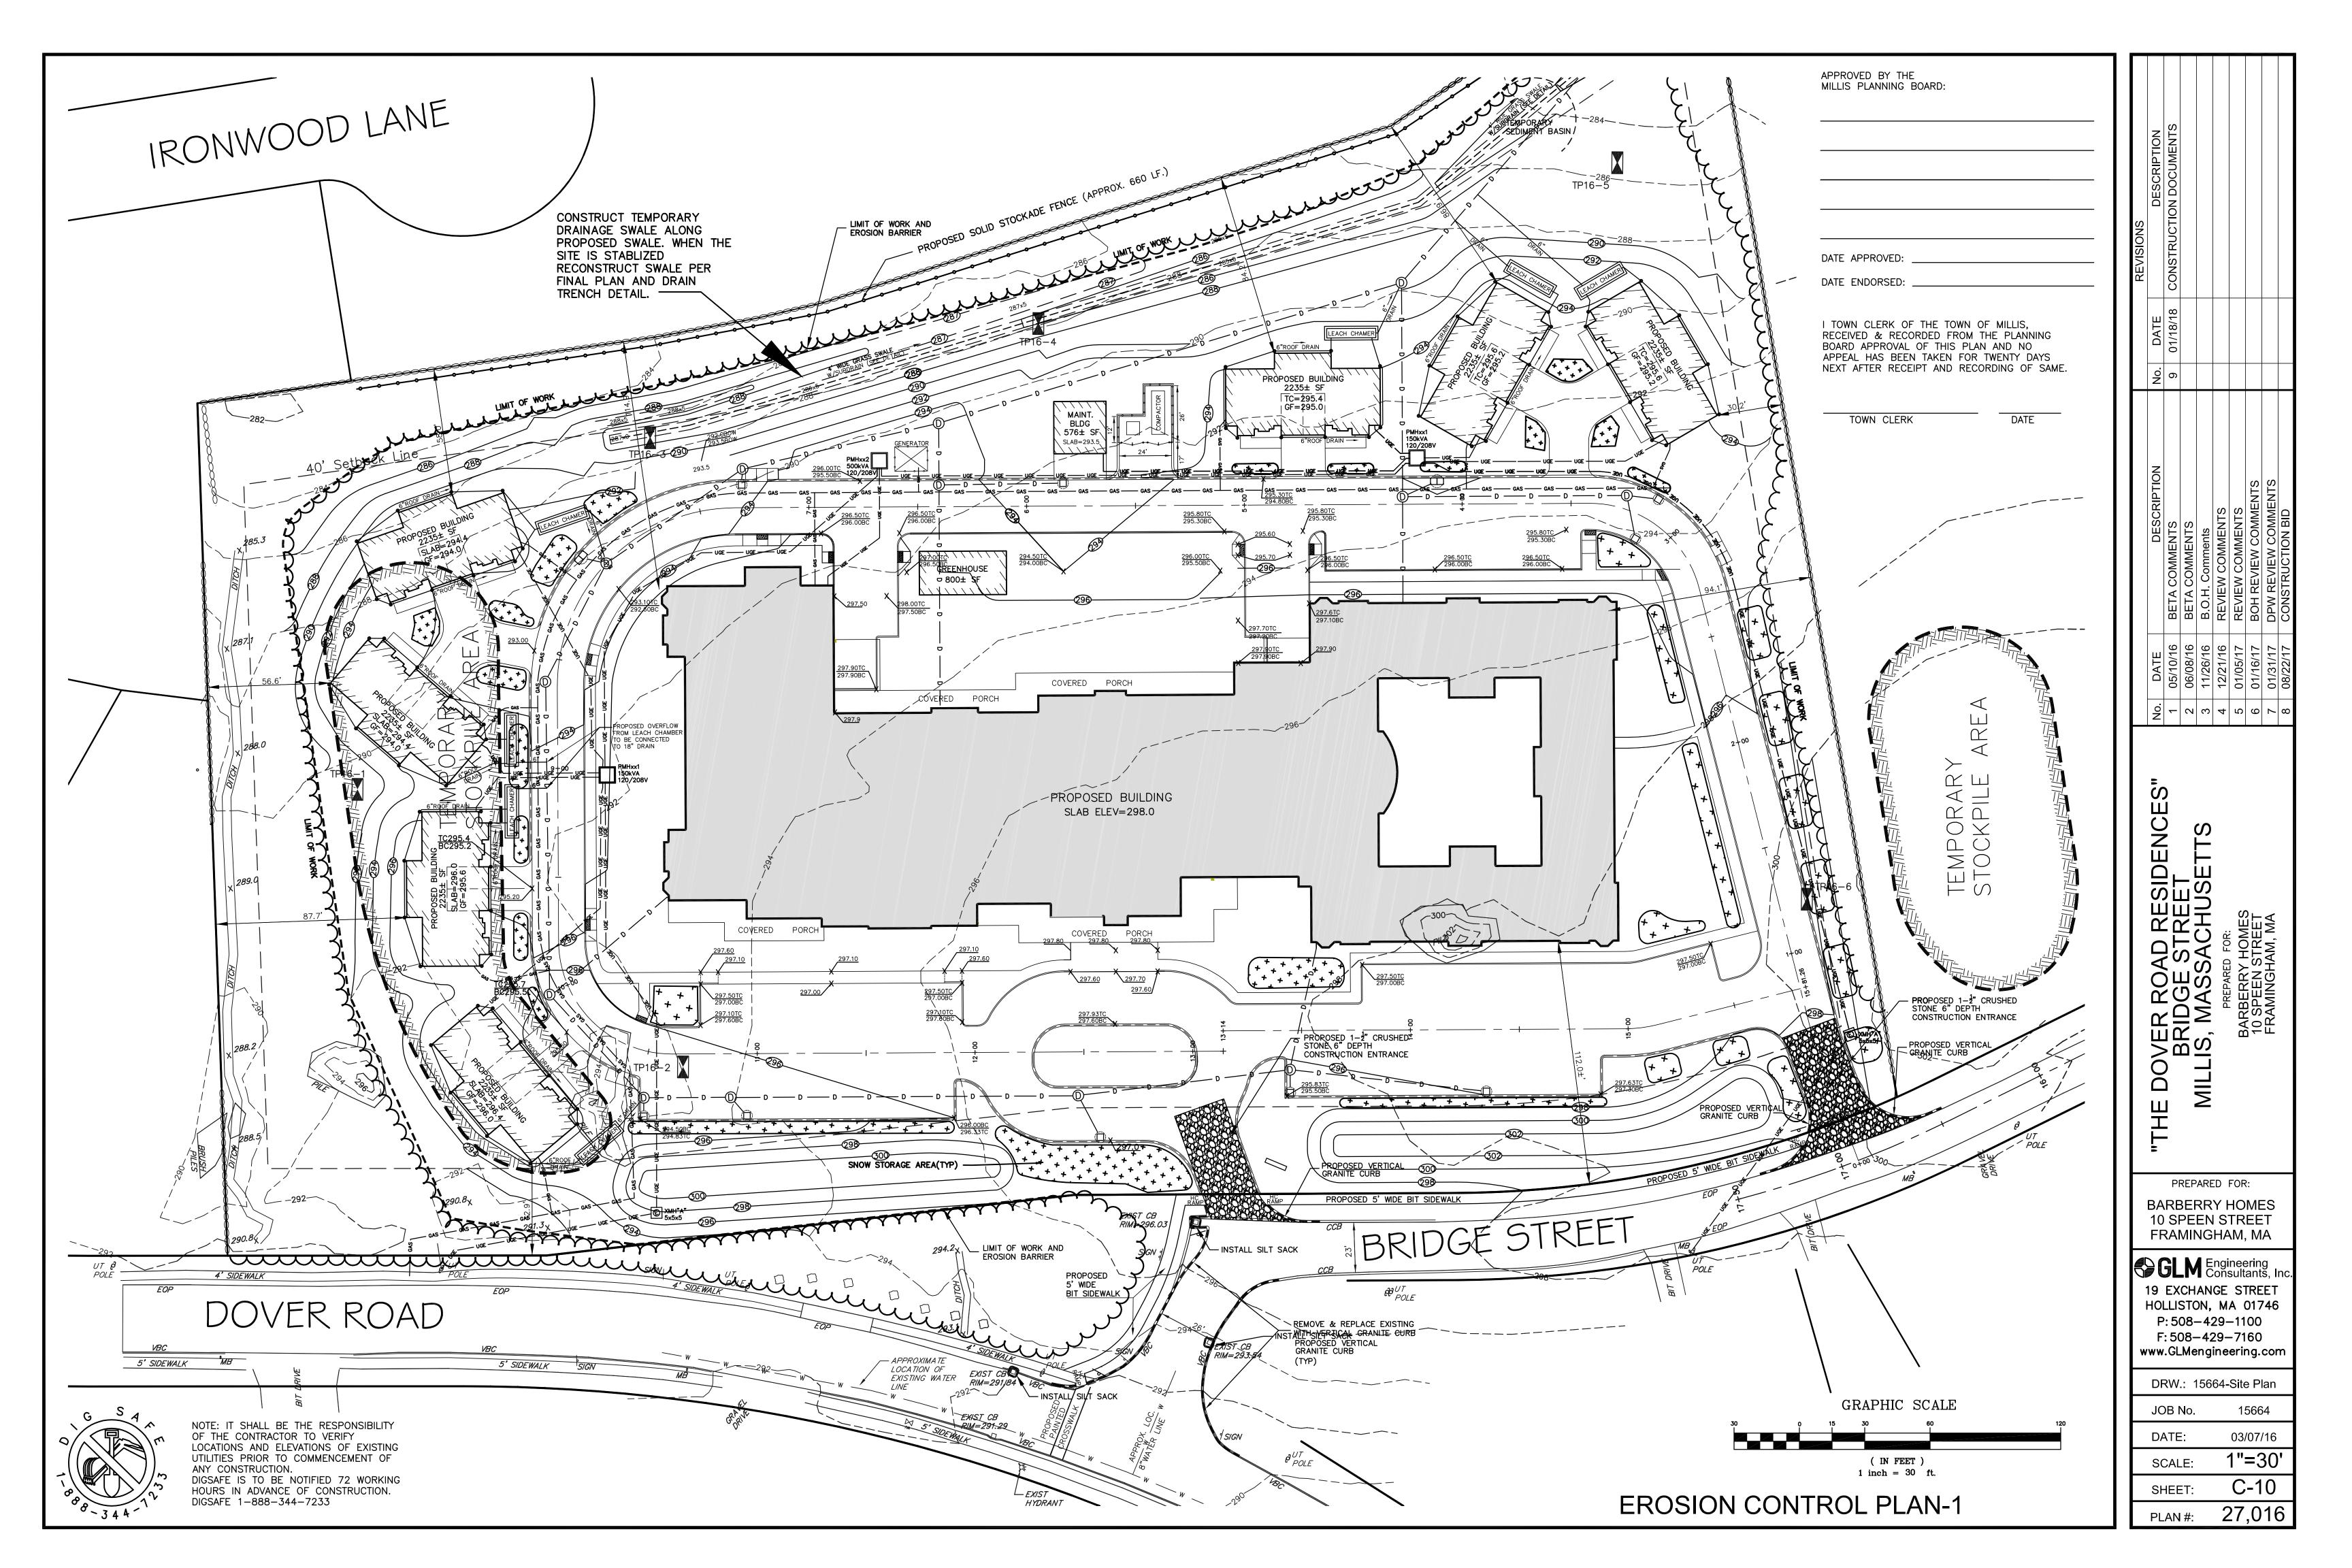

The Board reviewed your email/letter, dated January 26, 2018, and revised plans you presented (last revision date of January 18, 2018). The field changes requested were as follows:

- Addition of the location of the underground gas and electric utilities
- Addition of the two sewage holding tanks (one outside the kitchen and one outside the southwest corner of the building)
- Creation of two ambulance entrances rather than one
- Relocation of Drain Manhole #2 (DMH2) and Catch Basin #4 (CB4) a bit north to accommodate the second emergency entrance
- Reduction in the foot print of the main building creating more open space on the rear side of the building
- Elimination of 20 parking spaces on the rear side of the building to further increase the amount of contiguous open space to the rear side of the building
- Relocation of the greenhouse to the new greenspace area on the rear side of the building
- Slight relocation of the dumpster, greenhouse, generator, and maintenance buildings

On a motion made by Mr. Richard Nichols, seconded by Ms. Nicole Riley, it was voted unanimously to approve the requested field changes as shown on the plan entitled, "Site Development Plan, 'The Dover Road Residences' Assisted Living Community, Millis, Massachusetts," dated March 7, 2016, last revised January 18, 2018, (16 sheets) prepared by GLM Engineering Consultants, Inc. Voting on this motion: Mr. George Yered, Ms. Nicole Riley, Mr. Richard Nichols and Mr. Carlo Molinari.