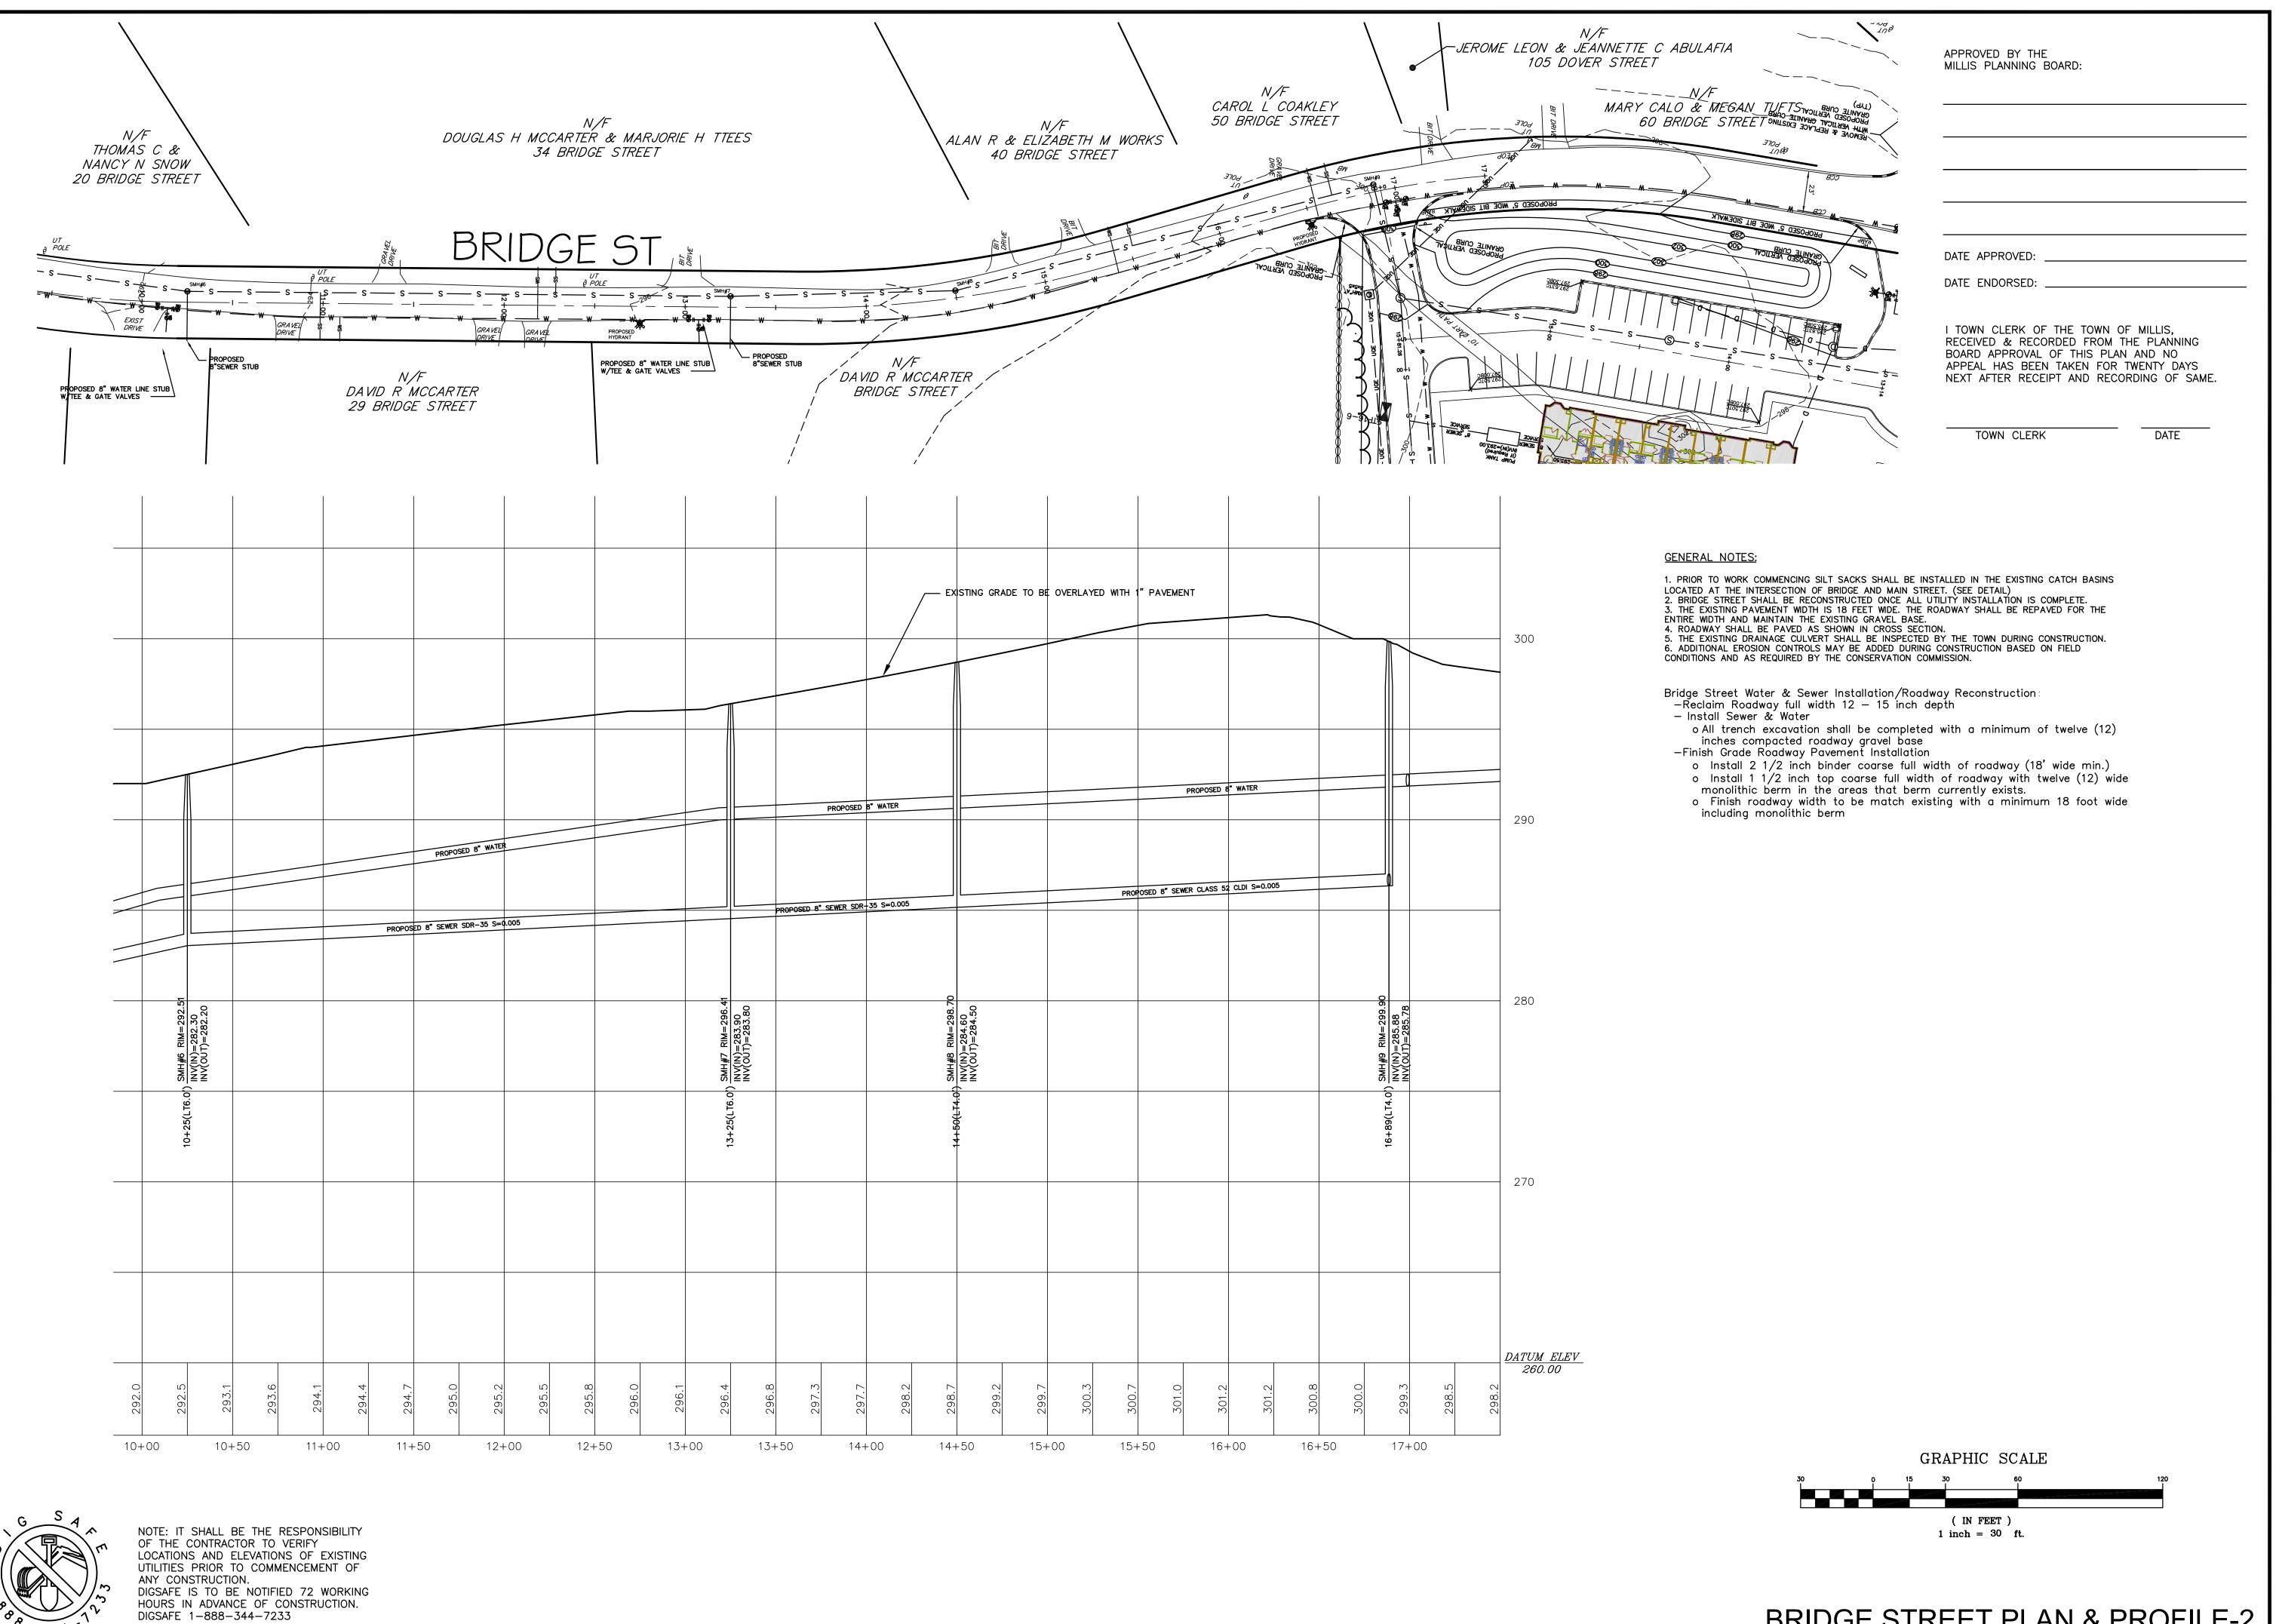

|         | 411 401        |
|---------|----------------|
| DATE:   | 03/07/16       |
| JOB No. | 15664          |
| DRW.: 1 | 5664-Site Plan |

1"=40' SCALE: SHEET: PLAN #:

BRIDGE STREET PLAN & PROFILE-2