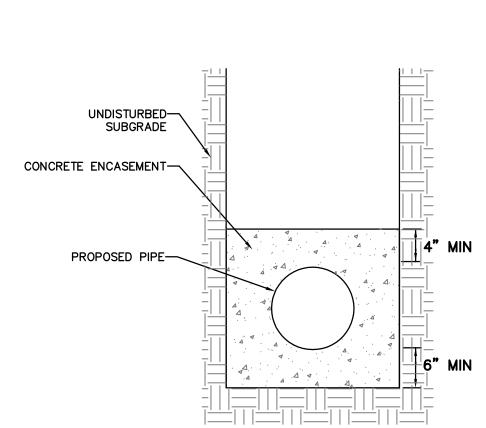

> SEWER CLEANOUT NOT TO SCALE

SEWER MAIN TO BE ENCASED IN CONCRETE WHERE 10' HORIZONAL OF 18" VERTICAL SEPARATION CANNOT BE ACHIEVED

PIPE ENCASEMENT NOT TO SCALE

APPROVED BY THE MILLIS PLANNING BOARD:

DATE ENDORSED