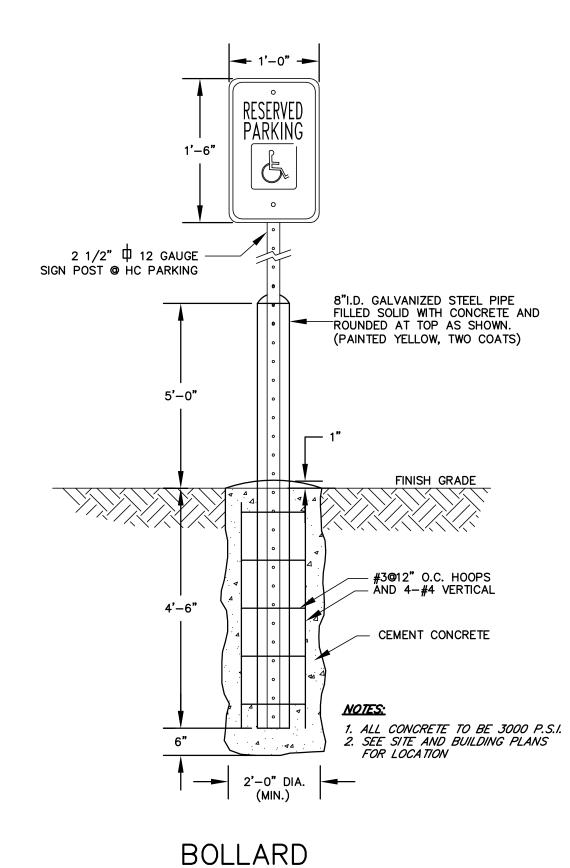

the t in the t in t in

lengths from 1' to 100'.

in lengths from 1' to 8'.

by 18" wide.

shredded wood.

a 0.25" screen.

(Ave. 30 lbs./l.f.)





| <b>PRECAST</b> | DEEP-SUMP | CONCRETE | MANHOLE | DETAIL |
|----------------|-----------|----------|---------|--------|
|                | <br>TON   | TO SCALE |         |        |



NOTES:

EXISTING FOUNDATION

1. SEWER CLEANOUTS SHALL BE TYPICALLY LOCATED A MINIMUM OF 10' FROM THE FOUNDATION THE 10' ZONE SHALL BE CONSIDERED THE DISTANCE FROM THE INSIDE FACE OF THE FOUNDATION TO A DISTANCE OF 10' OUTSIDE OF THE FOUNDATION, PERPENDICULAR TO THE INSIDE FACE OF THE FOUNDATION.

> SEWER CLEANOUT NOT TO SCALE



SEWER MAIN TO BE ENCASED IN CONCRETE WHERE 10' HORIZONAL OF 18" VERTICAL SEPARATION CANNOT BE ACHIEVED

PIPE ENCASEMENT NOT TO SCALE



APPROVED BY THE MILLIS PLANNING BOARD:

DATE ENDORSED

TOWN CLERK

18"

7'-6" | 8'-9" | 9'-2" | 10'-0" | 11'-6" | 12'-6" | 15'-0"

1.49 | 1.82 | 1.94 | 2.18 | 2.62 | 2.97 | 3.86

26 | 29 | 30 | 32 | 42 | 46 | 56

ALL STEEL SHALL BE #3 REINFORCED BARS, SPACED 12" ON CENTER

> LENGTH VARIĖS WITH DIAM. (SEE CHART)

HEADWALL MASONRY & CONCRETE

STONE MASONARY

CONC. (Cu.Yd.)

\_\_\_ 1" MORTAR CAP

STEEL (Lbs.)

I TOWN CLERK OF THE TOWN OF MILLIS, RECEIVED & RECORDED FROM THE PLANNING

BOARD APPROVAL OF THIS PLAN AND NO

APPEAL HAS BEEN TAKEN FOR TWENTY DAYS

NEXT AFTER RECEIPT AND RECORDING OF SAME.

1" CHAMFER—

REINFORCED CONCRETE

1 1/2" TO STEEL

DATE

TO STEEL

**SECTION** 

SECTION Y-Y

2" | 2" | 4" | 2'-0" | 4-0 7/8" | 6-1 3/8" | 2'-0" | 20" | 4-8 1/8" | 6-6 1/8" | 19 15/16" | 13" | 1