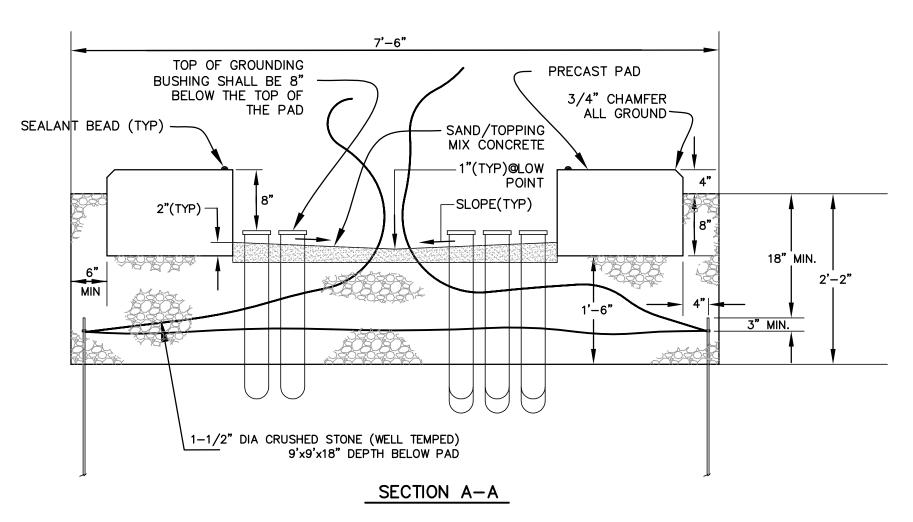

DRW.: 15664-Site Plan

JOB No. 15664

DATE: 03/07/16

SCALE: NTS

SHEET: C-14

PLAN #: 27,016

'C3801 R2 Inatallation of Precast Pad Foundations for Three-Phase Transformers', date revised 27-Jan-09

> PAD#2: THREE PHASE 500-2,500 kVA TRANSFORMER PRECAST PAD INSTALLATION AND GROUNDING DETAIL

> > NOT TO SCALE

Detail obtained from NSTAR/Eversource: 'C3801 R2 Inatallation of Precast Pad Foundations for Three—Phase Transformers', date revised 27—Jan—09

PAD#1: THREE PHASE 75-300 kVA TRANSFORMER PRECAST PAD INSTALLATION AND GROUNDING DETAIL