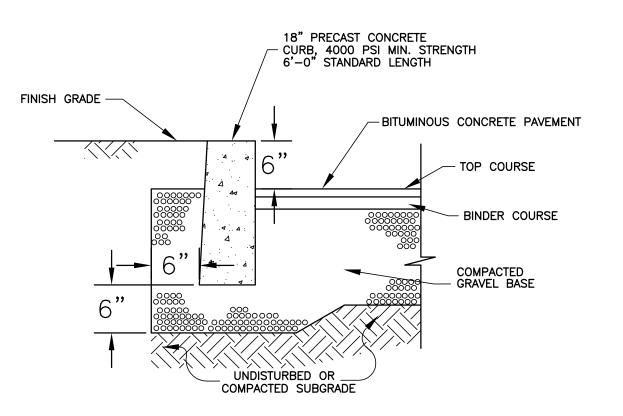

.
 DATE
 REVISIONS

 No.
 DATE
 DESCRIPTION

 1
 05/10/16
 BETA COMMENTS
 9
 01/18/18
 CONSTRUCTION DOCUMENTS

 2
 06/08/16
 BETA COMMENTS
 1
 A
 11/26/16
 B.O.H. Comments
 A
 A
 11/26/16
 B.O.H. Comments
 B
 B
 B
 B
 B
 B
 B
 B
 B
 B
 B
 B
 B
 B
 B
 B
 B
 B
 B
 B
 B
 B
 B
 B
 B
 B
 B
 B
 B
 B
 B
 B
 B
 B
 B
 B
 B
 B
 B
 B
 B
 B
 B
 B
 B
 B
 B
 B
 B
 B
 B
 B
 B
 B
 B
 B
 B
 B
 B
 B
 B
 B
 B
 B
 B
 B
 B
 B
 B
 B
 B
 B
 B
 B

E DOVER ROAD RESIDENC BRIDGE STREET MILLIS, MASSACHUSETTS PREPARED FOR:

PREPARED FOR:

BARBERRY HOMES

10 SPEEN STREET
FRAMINGHAM, MA

F: 508-429-7160

| DRW.: 156 | 64-Site Plan |
|-----------|--------------|
| JOB No.   | 15664        |
| DATE:     | 03/07/16     |

www.GLMengineering.com

SCALE: 1"=30'
SHEET: C-11
PLAN#: 27,016



## PAVEMENT SECTION

NOT TO SCALE



#### PRECAST CONCRETE CURB NOT TO SCALE



## CAPE COD BERM DETAIL



Where section ends meet, there shall be an overlap of 6" or greater. Both sides shall be anchored (oak stakes, trees, etc.) to stabilize the union.



HANDICAP SIDEWALK RAMP NOT TO SCALE

NOT TO SCALE

Particle sizes: 100% passing a 3" screen; 90-100% passing a 1" screen; 70-100%

passing a 0.75" screen; 30-75% passing

For more information visit:

www.groundscapesexpress.com

or contact us at: **Groundscapes Express, Inc.** 

> P.O. Box 737 Wrentham, MA 02093

(508) 384-7140

With the newest technology and equipment,

Sections can also be delivered to the site

sections can be constructed on site in

The flexibility of  $FilterMidtw^{TM}$  it to conform to any contour or terrain while

holding a slightly oval shape at