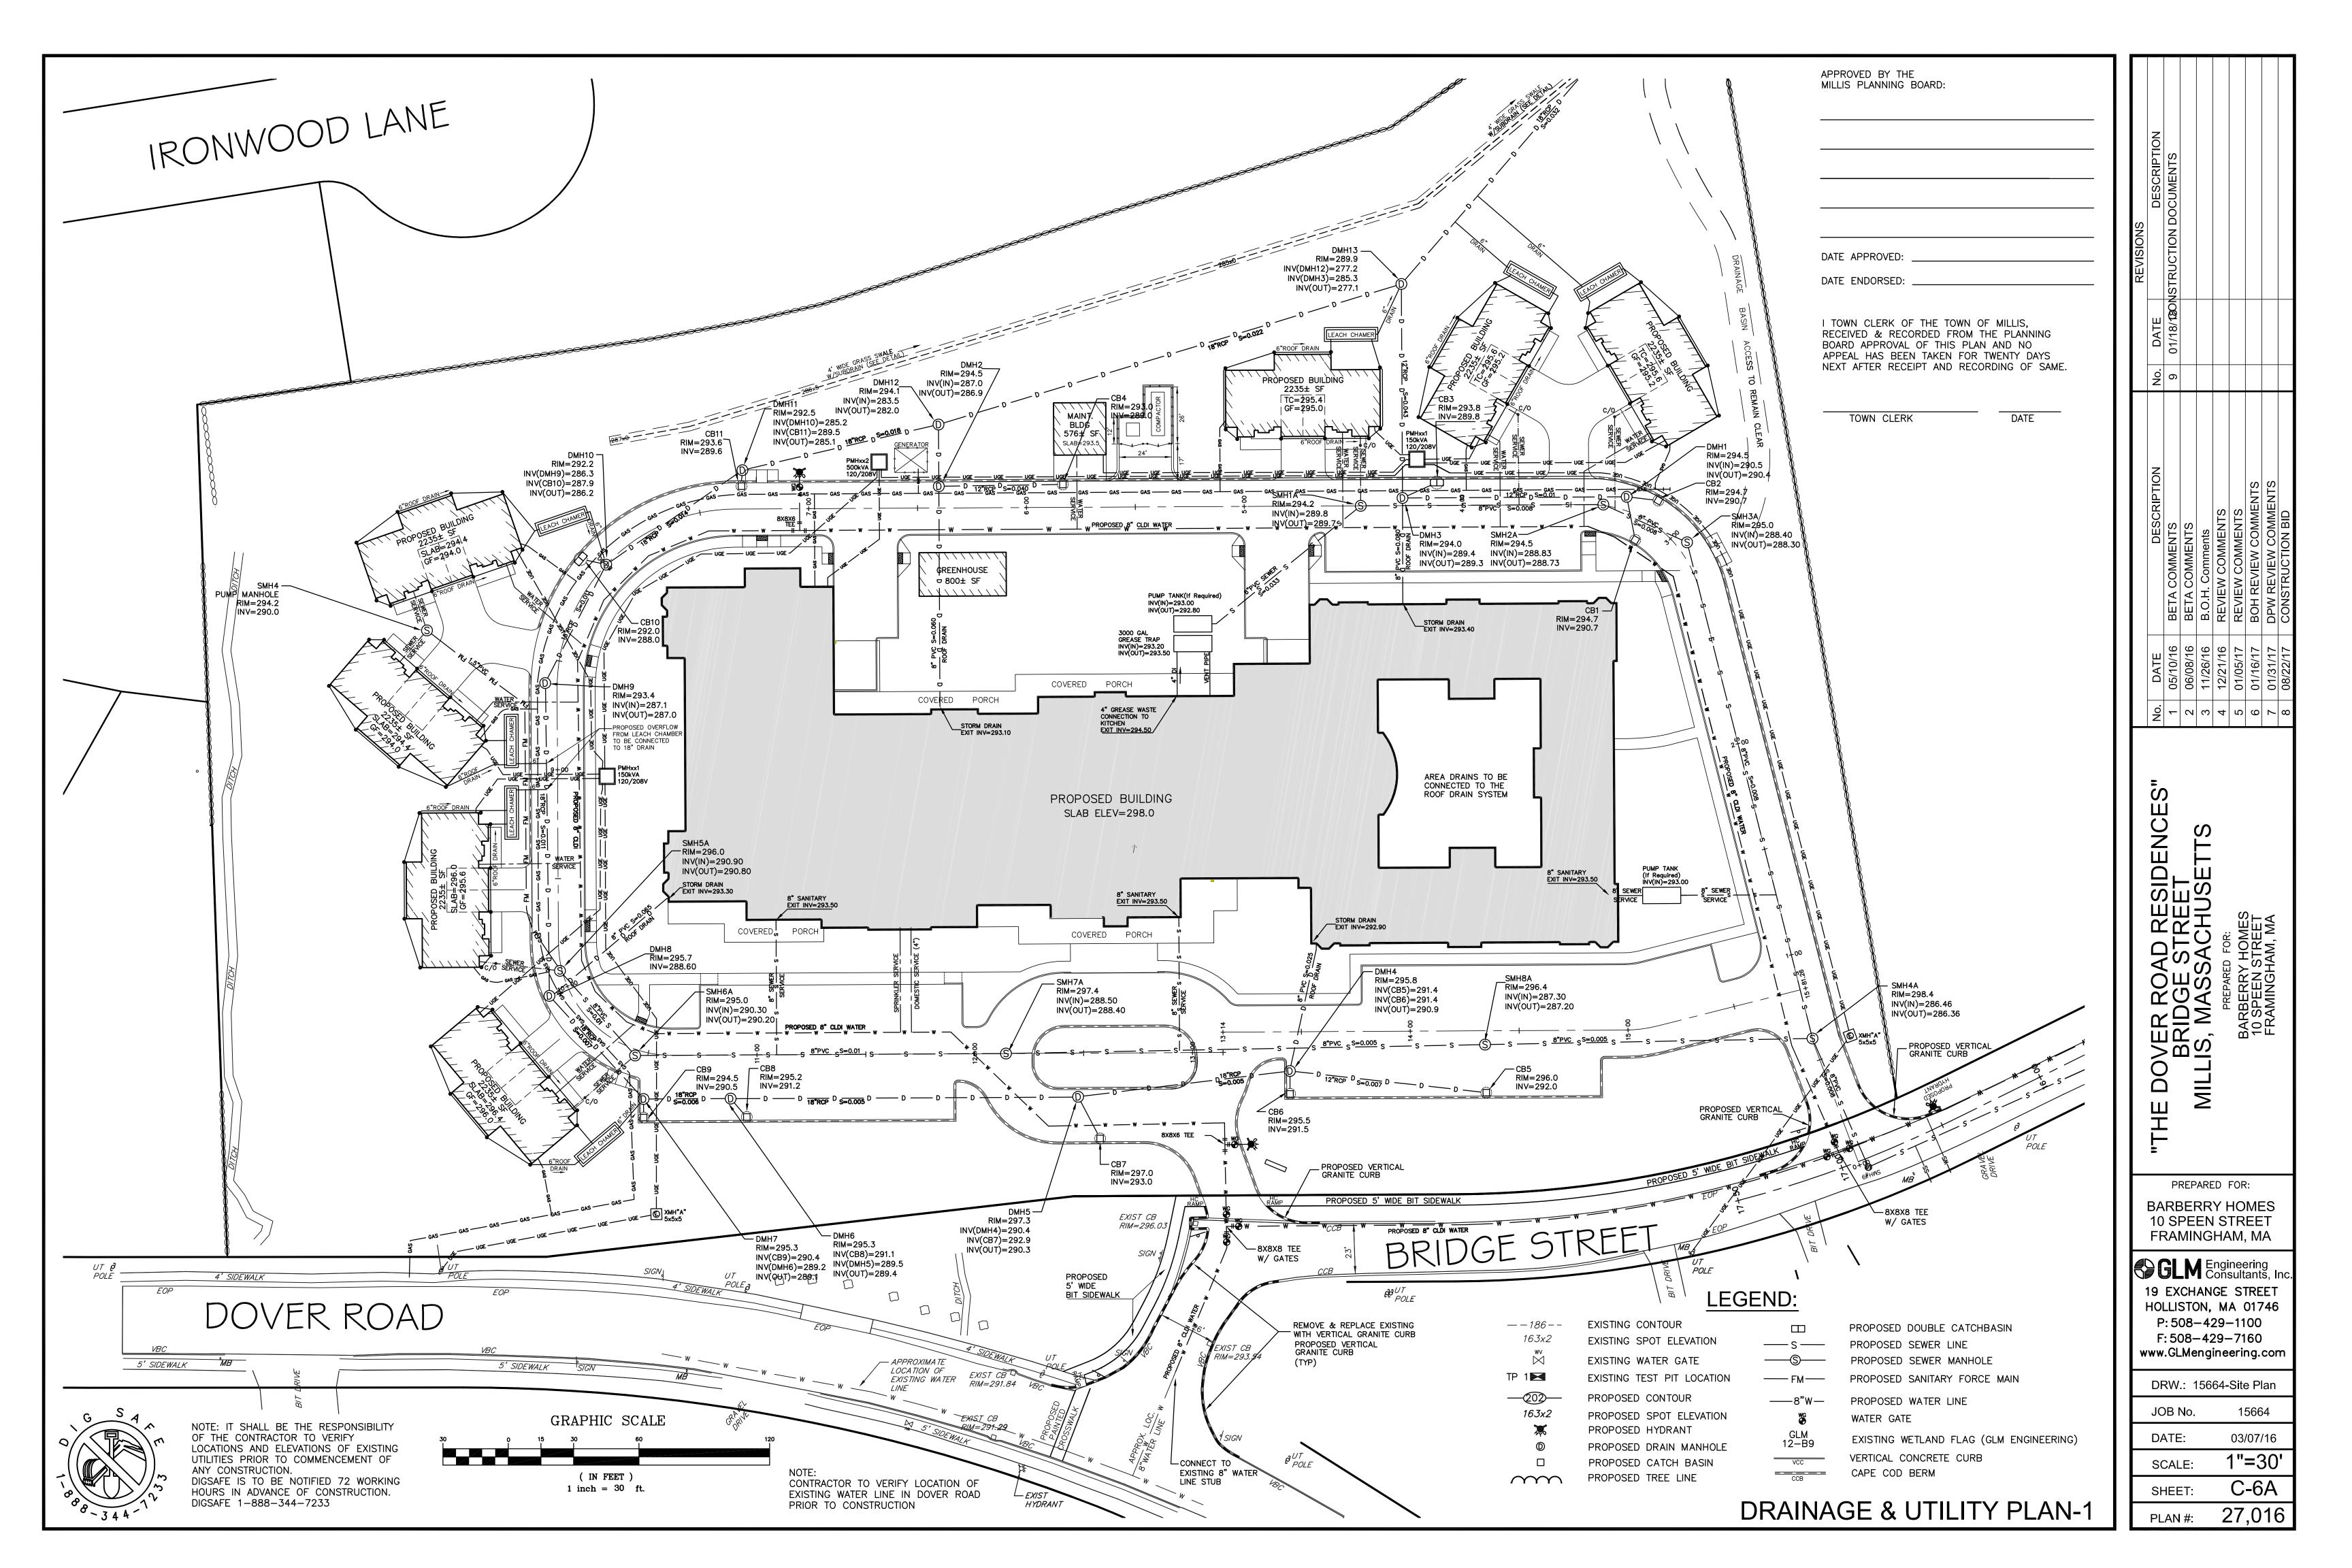

The Board reviewed your email/letter, dated January 26, 2018, and revised plans you presented (last revision date of January 18, 2018). The field changes requested were as follows:

- Addition of the location of the underground gas and electric utilities
- Addition of the two sewage holding tanks (one outside the kitchen and one outside the southwest corner of the building)
- Creation of two ambulance entrances rather than one
- Relocation of Drain Manhole #2 (DMH2) and Catch Basin #4 (CB4) a bit north to accommodate the second emergency entrance
- Reduction in the foot print of the main building creating more open space on the rear side of the building
- Elimination of 20 parking spaces on the rear side of the building to further increase the amount of contiguous open space to the rear side of the building
- Relocation of the greenhouse to the new greenspace area on the rear side of the building
- Slight relocation of the dumpster, greenhouse, generator, and maintenance buildings

On a motion made by Mr. Richard Nichols, seconded by Ms. Nicole Riley, it was voted unanimously to approve the requested field changes as shown on the plan entitled, "Site Development Plan, 'The Dover Road Residences' Assisted Living Community, Millis, Massachusetts," dated March 7, 2016, last revised January 18, 2018, (16 sheets) prepared by GLM Engineering Consultants, Inc. Voting on this motion: Mr. George Yered, Ms. Nicole Riley, Mr. Richard Nichols and Mr. Carlo Molinari.