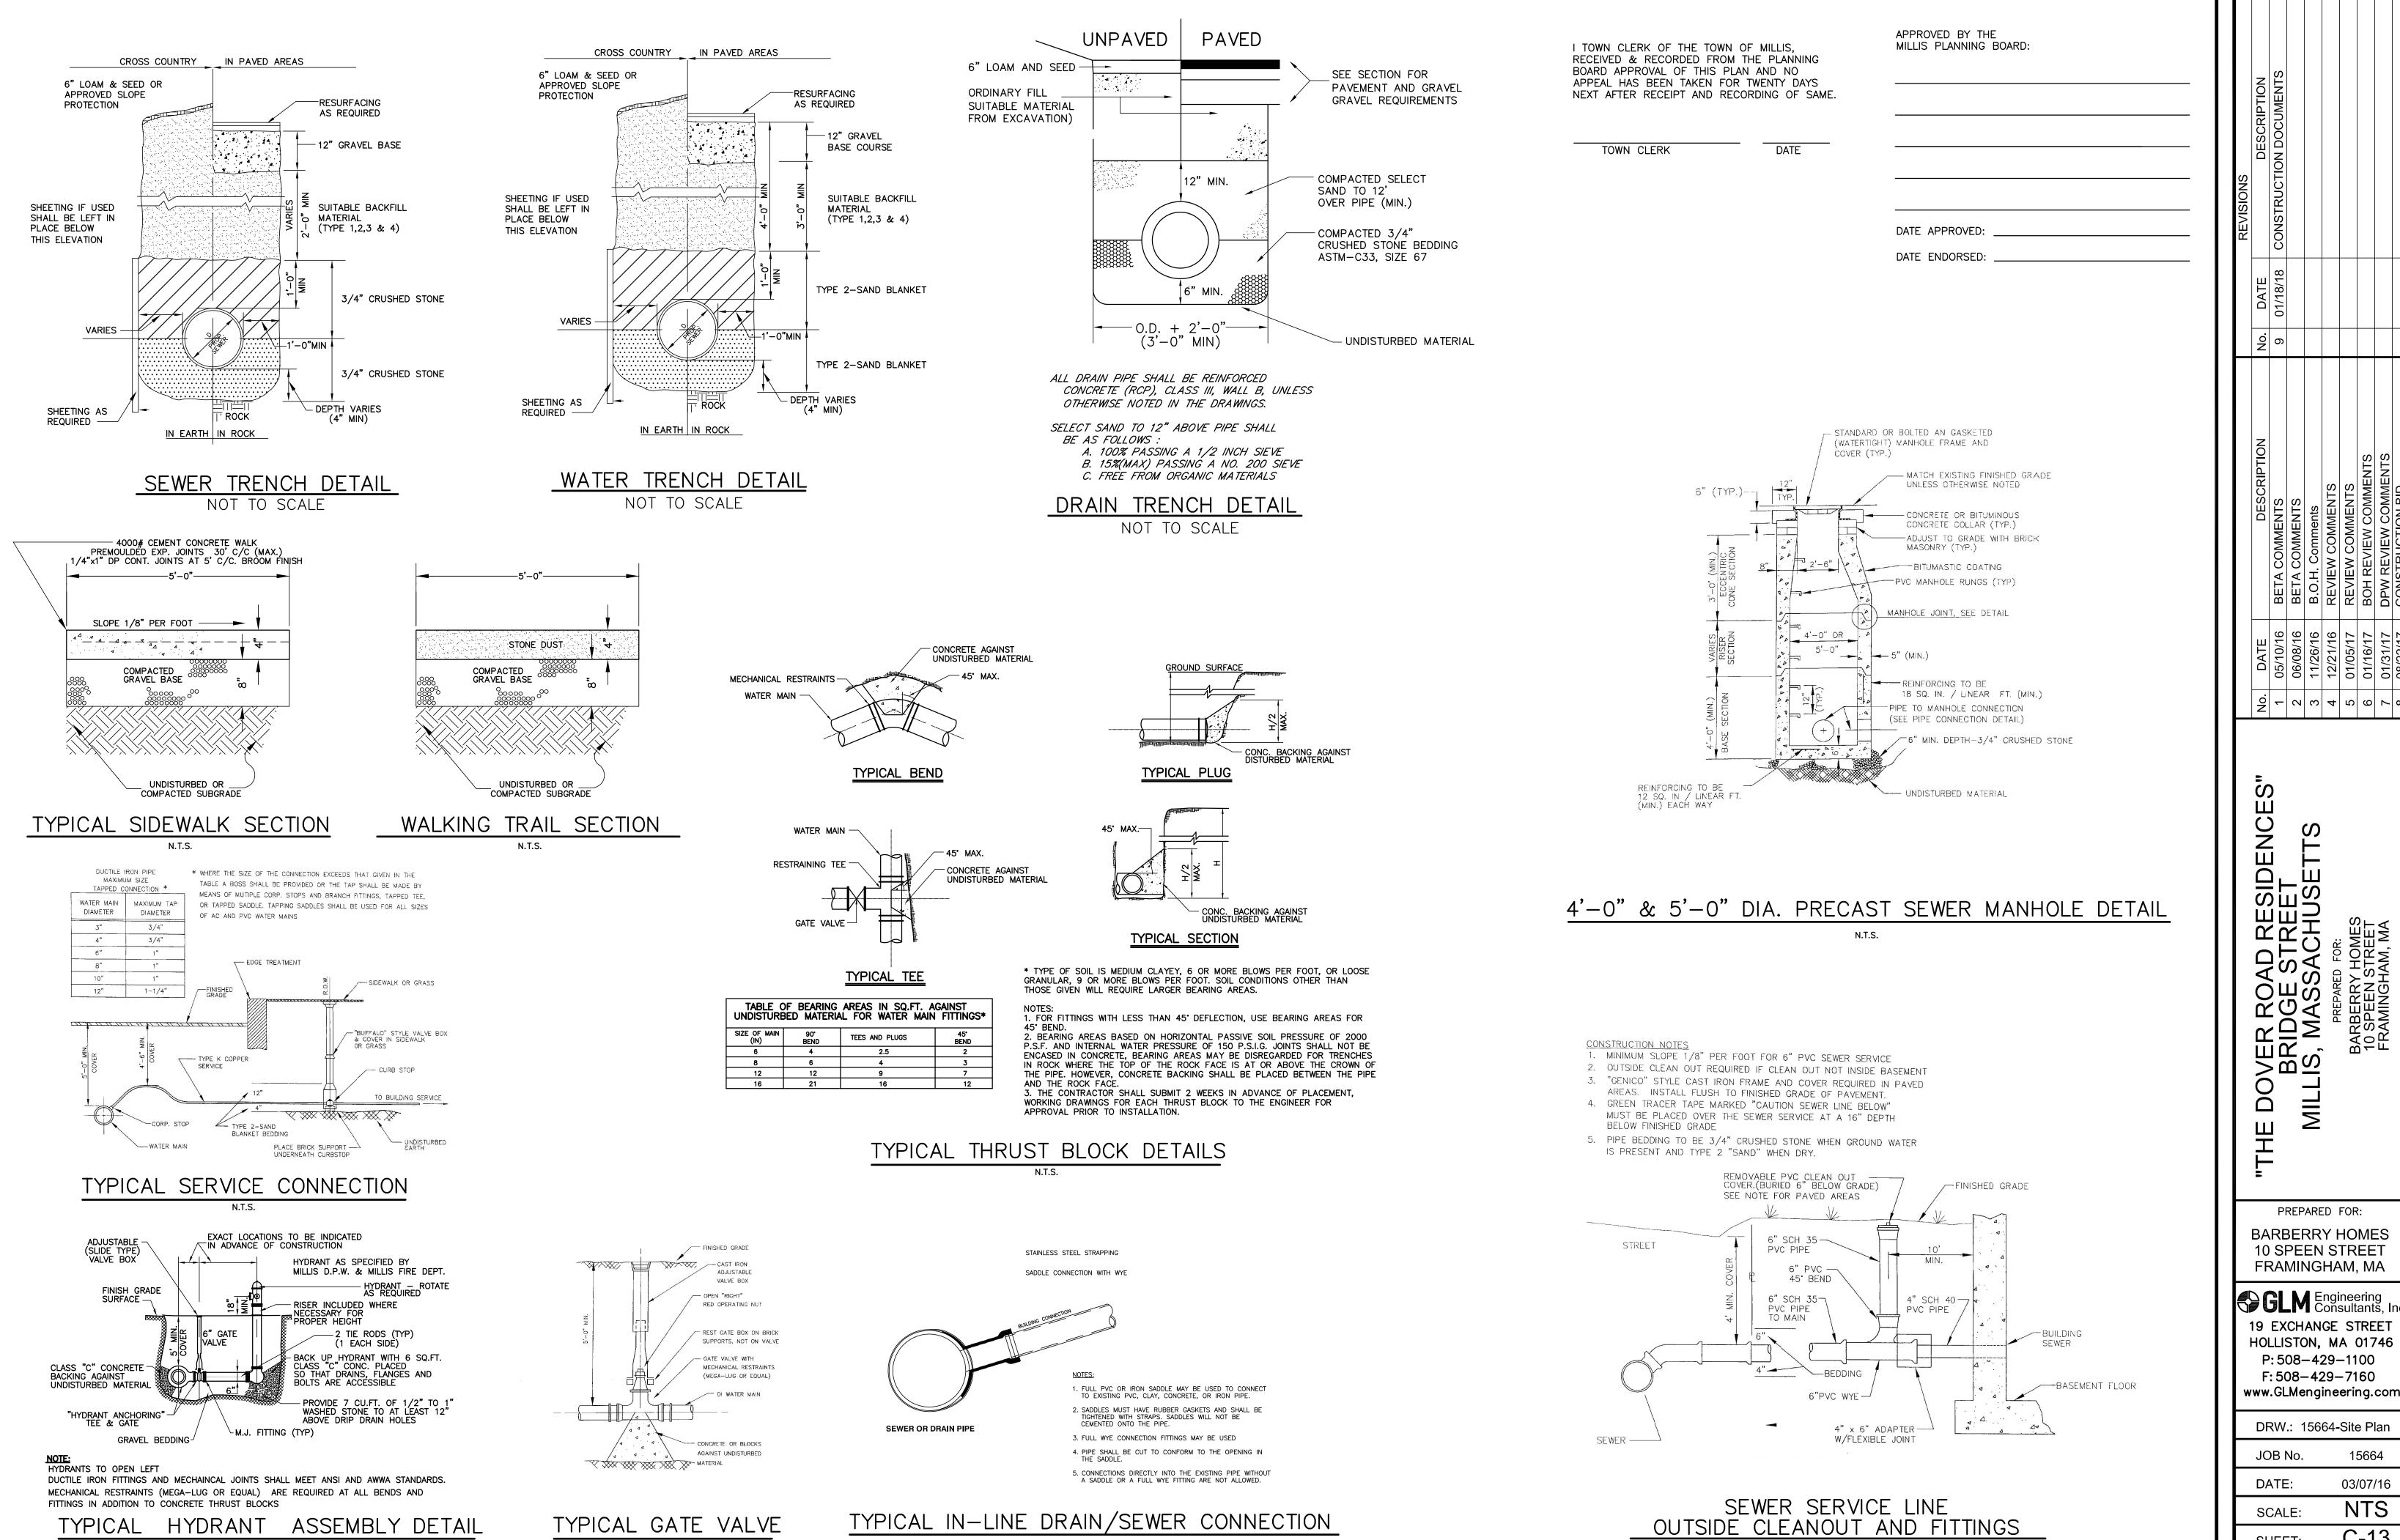

C-12

27,016

**DETAILS-1** 

FILTER MITT DETAIL

N.T.S.

TYPICAL GATE VALVE

TYPICAL HYDRANT ASSEMBLY DETAIL

**DETAILS-2** 

P: 508-429-1100 F: 508-429-7160 www.GLMengineering.com DRW.: 15664-Site Plan 15664 JOB No.

PREPARED FOR:

DATE: 03/07/16 NTS SCALE: C-13 SHEET:

27,016 PLAN #:

 No.
 DATE
 REVISIONS

 1
 05/10/16
 BETA COMMENTS
 9
 01/18/18
 CONSTRUCTION DOCUMENTS