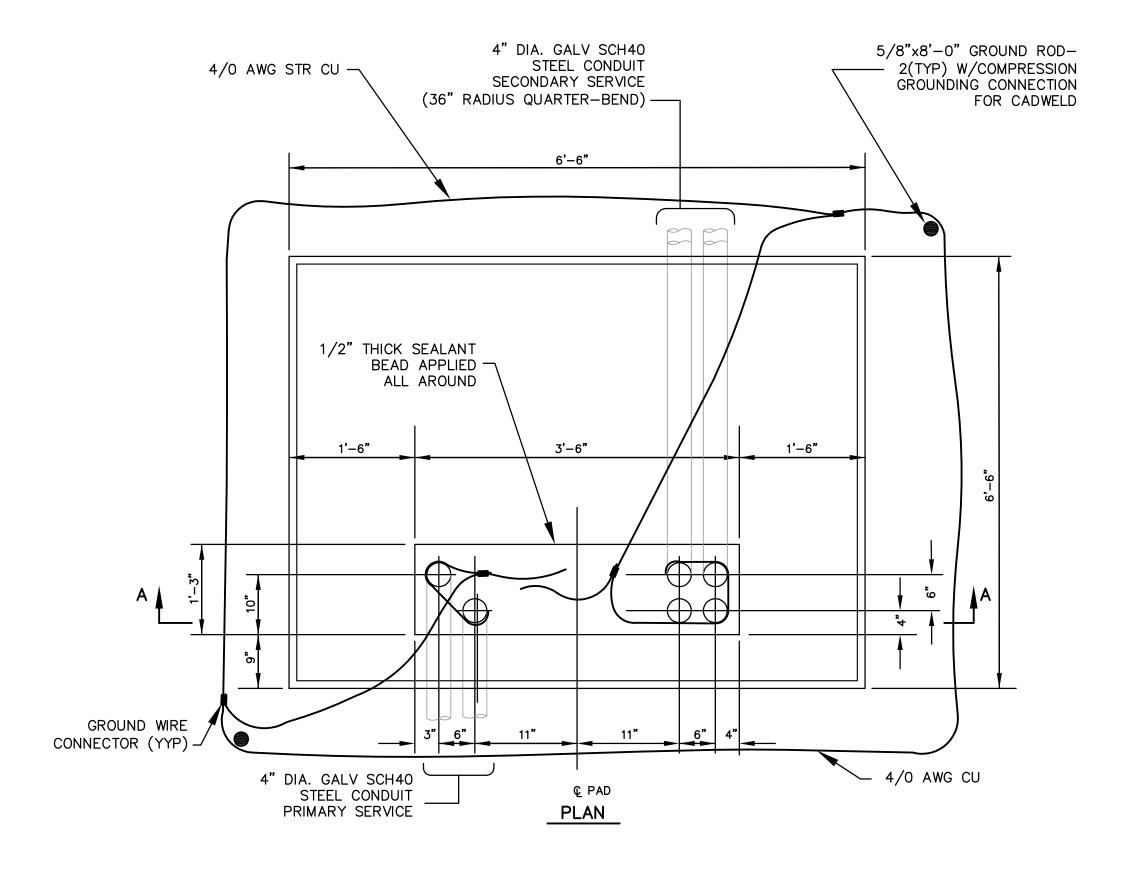

> > NOT TO SCALE

Detail obtained from NSTAR/Eversource: 'C3801 R2 Inatallation of Precast Pad Foundations for Three—Phase Transformers', date revised 27—Jan—09

PAD#1: THREE PHASE 75-300 kVA TRANSFORMER PRECAST PAD INSTALLATION AND GROUNDING DETAIL

> NOT TO SCALE PAD#1 INSTALLED AT BUILDINGS 2 & 3

TOWN CLERK

|                     | ŀ  |          |                     |            |                                   |
|---------------------|----|----------|---------------------|------------|-----------------------------------|
|                     |    |          |                     |            | REVISIONS                         |
| "S ROAD RESIDENCES" | No | DATE     | DESCRIPTION         | No. DATE   | DESCRIPTION                       |
|                     | _  | 05/10/16 | BETA COMMENTS       | 9 01/18/18 | 01/18/18   CONSTRUCTION DOCUMENTS |
|                     | 2  | 06/08/16 | BETA COMMENTS       |            |                                   |
| , MASSACHUSETTS     | က  | 11/26/16 | B.O.H. Comments     |            |                                   |
| PREPARED FOR-       | 4  | 12/21/16 | REVIEW COMMENTS     |            |                                   |
| BARBERRY HOMES      | 5  | 01/05/17 | REVIEW COMMENTS     |            |                                   |
| 10 SPEEN STREET     | 9  | 01/16/17 | BOH REVIEW COMMENTS |            |                                   |
| FRAMINGHAM, MA      | 7  | 01/31/17 | DPW REVIEW COMMENTS |            |                                   |
|                     | 0  | 71/00/00 | CONSTBILITION BID   |            |                                   |