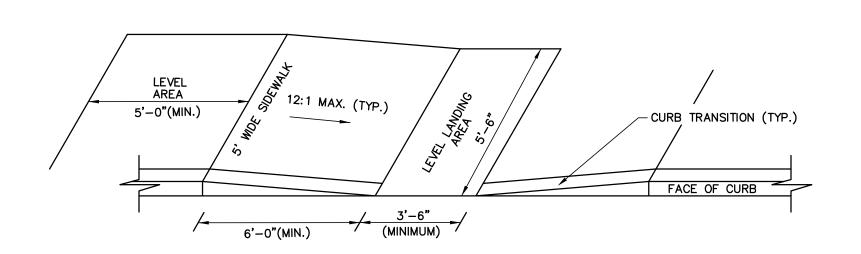

## CAPE COD BERM DETAIL

Where section ends meet, there shall be an overlap of 6" or greater. Both sides shall be anchored (oak stakes, trees, etc.) to stabilize the union.

HANDICAP SIDEWALK RAMP NOT TO SCALE