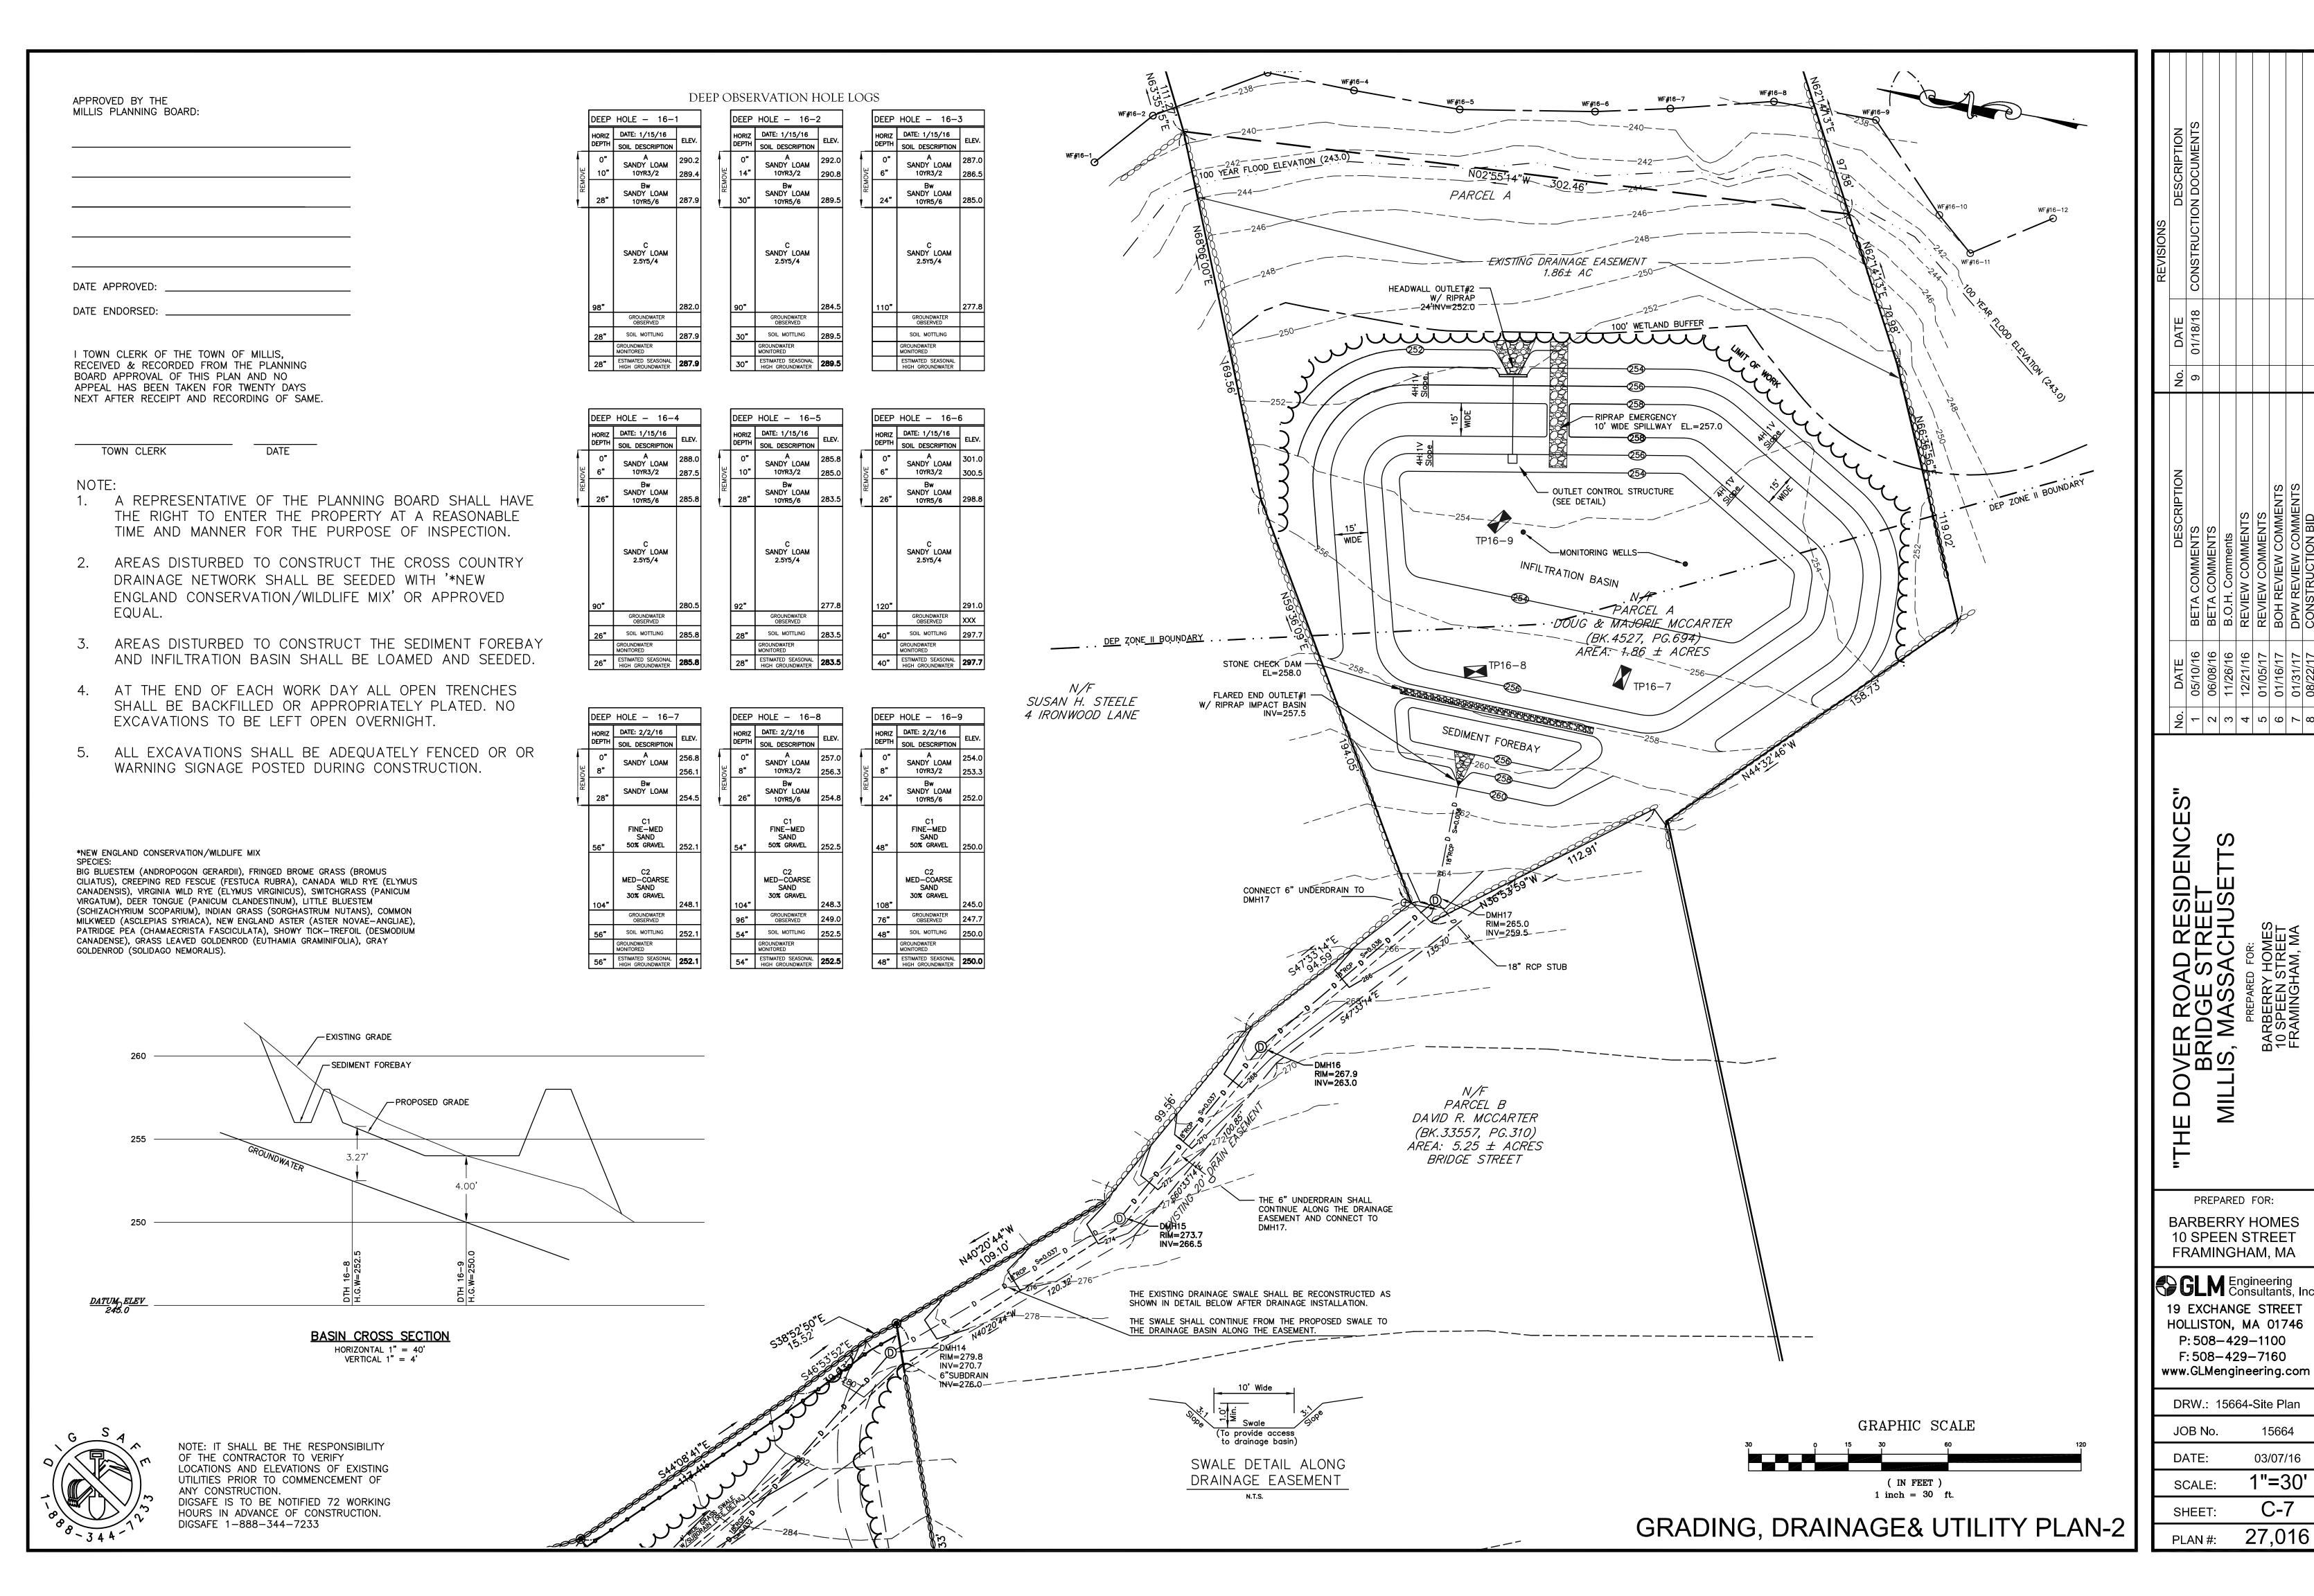

The Board reviewed your email/letter, dated January 26, 2018, and revised plans you presented (last revision date of January 18, 2018). The field changes requested were as follows:

- Addition of the location of the underground gas and electric utilities
- Addition of the two sewage holding tanks (one outside the kitchen and one outside the southwest corner of the building)
- Creation of two ambulance entrances rather than one
- Relocation of Drain Manhole #2 (DMH2) and Catch Basin #4 (CB4) a bit north to accommodate the second emergency entrance
- Reduction in the foot print of the main building creating more open space on the rear side of the building
- Elimination of 20 parking spaces on the rear side of the building to further increase the amount of contiguous open space to the rear side of the building
- Relocation of the greenhouse to the new greenspace area on the rear side of the building
- Slight relocation of the dumpster, greenhouse, generator, and maintenance buildings

On a motion made by Mr. Richard Nichols, seconded by Ms. Nicole Riley, it was voted unanimously to approve the requested field changes as shown on the plan entitled, "Site Development Plan, 'The Dover Road Residences' Assisted Living Community, Millis, Massachusetts," dated March 7, 2016, last revised January 18, 2018, (16 sheets) prepared by GLM Engineering Consultants, Inc. Voting on this motion: Mr. George Yered, Ms. Nicole Riley, Mr. Richard Nichols and Mr. Carlo Molinari.