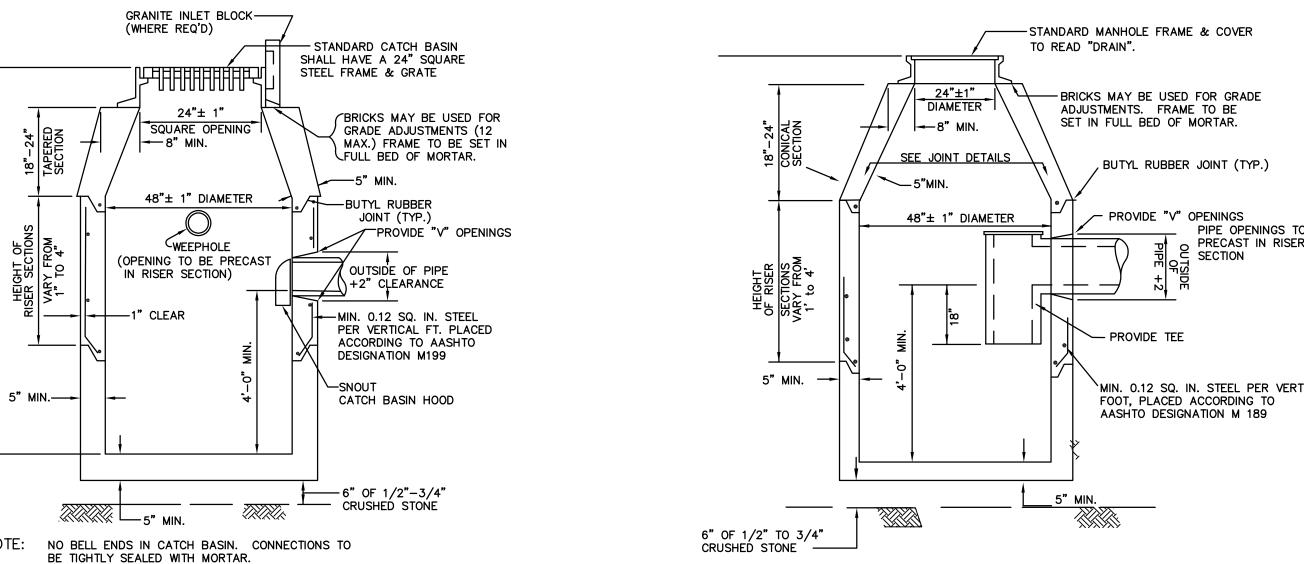

| <b>PRECAST</b> | DEEP-SUMP | CONCRETE | MANHOLE | DETAIL |
|----------------|-----------|----------|---------|--------|
|                | <br>TON   | TO SCALE |         |        |

NOTES:

EXISTING FOUNDATION