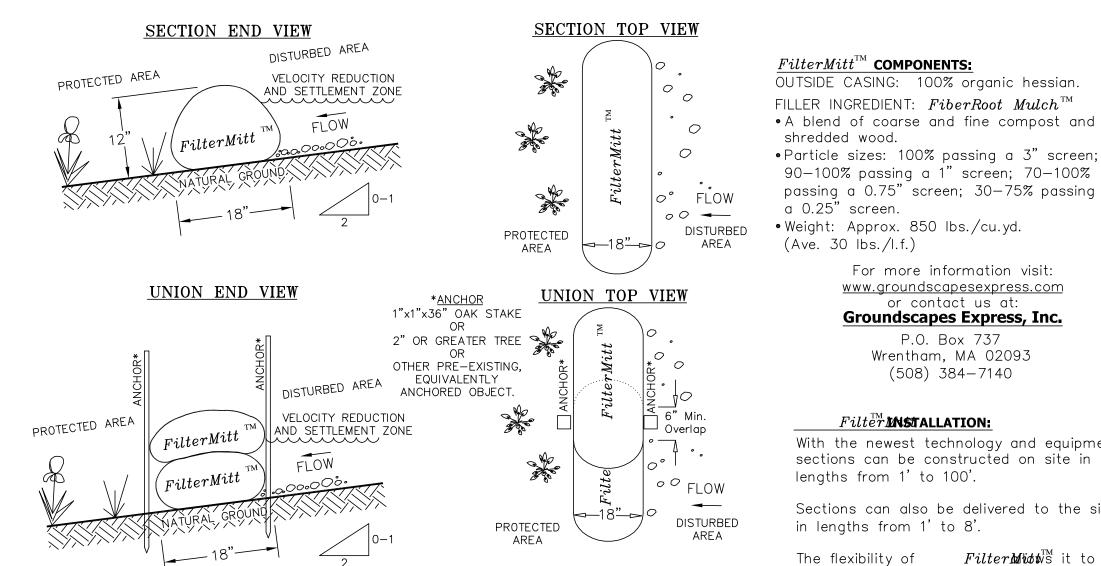

## CAPE COD BERM DETAIL

Where section ends meet, there shall be an overlap of 6" or greater. Both sides shall be anchored (oak stakes, trees, etc.) to stabilize the union.

HANDICAP SIDEWALK RAMP NOT TO SCALE

NOT TO SCALE

Particle sizes: 100% passing a 3" screen; 90-100% passing a 1" screen; 70-100%

passing a 0.75" screen; 30-75% passing

For more information visit:

www.groundscapesexpress.com

or contact us at: **Groundscapes Express, Inc.** 

> P.O. Box 737 Wrentham, MA 02093

(508) 384-7140

With the newest technology and equipment,

Sections can also be delivered to the site

sections can be constructed on site in

The flexibility of  $FilterMidtw^{TM}$  it to conform to any contour or terrain while

holding a slightly oval shape at 12" high

 $Filt \overset{^{\mathrm{TM}}}{e} t$  in the t in the t in t in

lengths from 1' to 100'.

in lengths from 1' to 8'.

by 18" wide.

shredded wood.

a 0.25" screen.

(Ave. 30 lbs./l.f.)