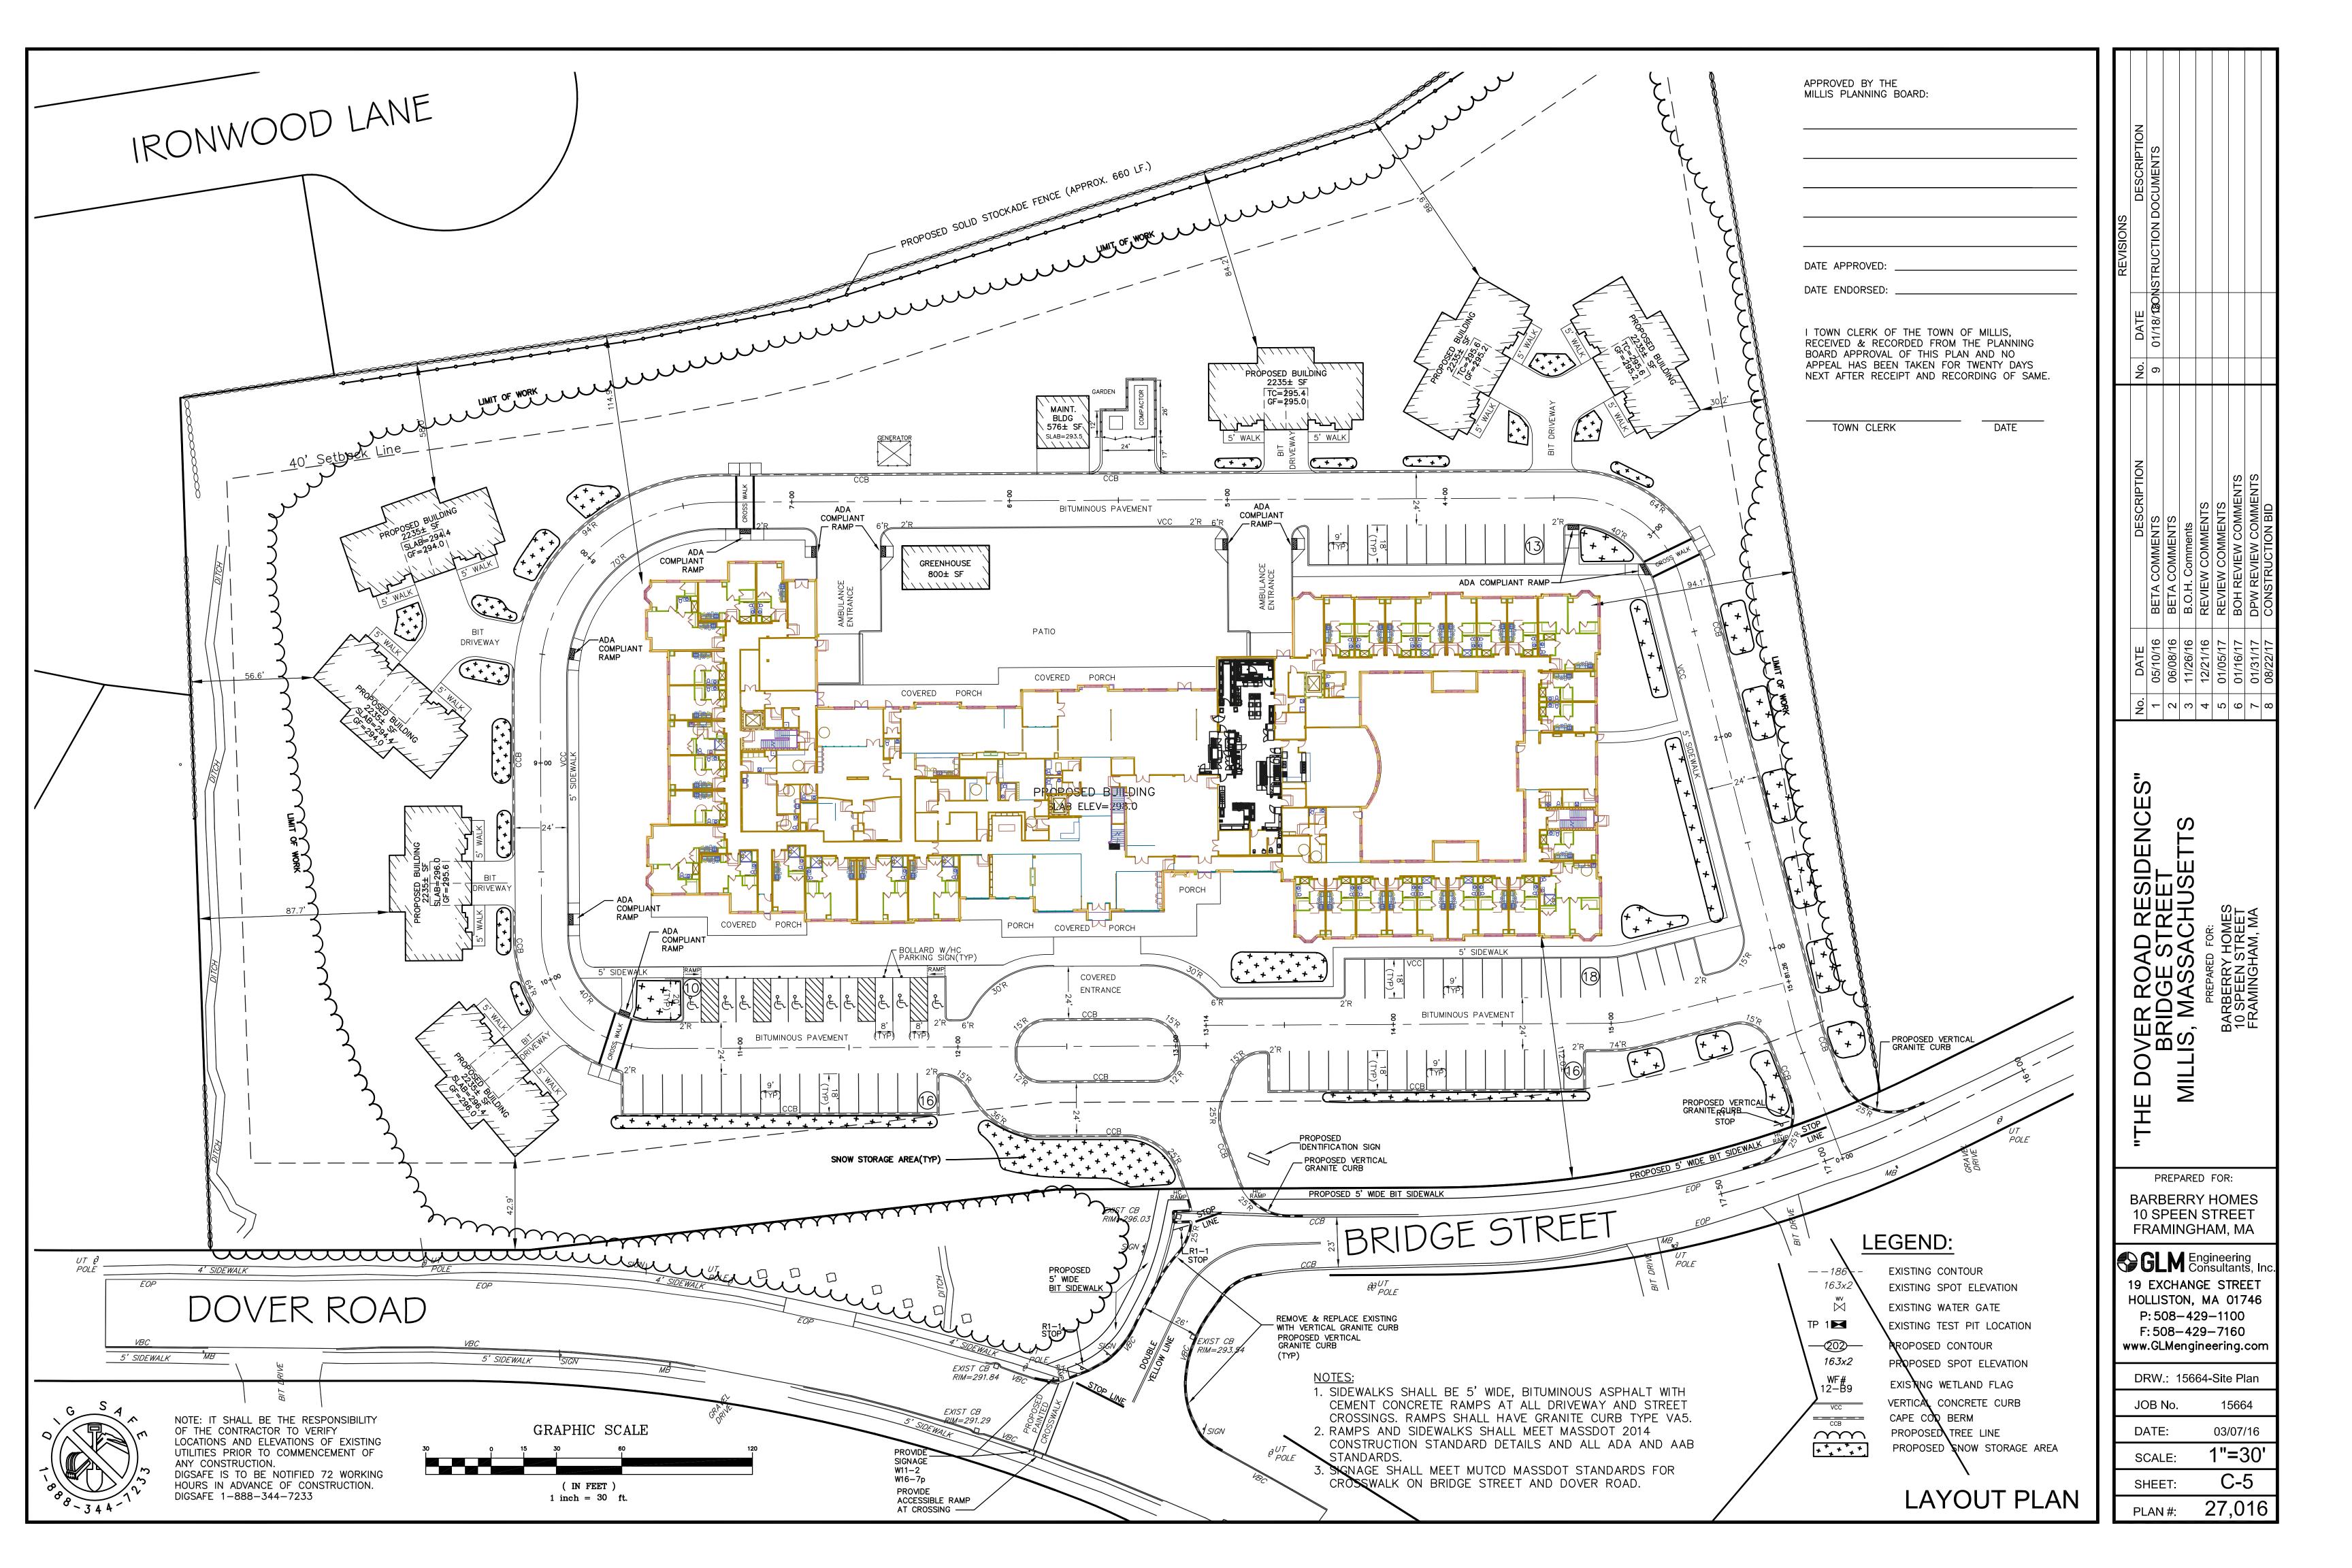

The Board reviewed your email/letter, dated January 26, 2018, and revised plans you presented (last revision date of January 18, 2018). The field changes requested were as follows:

- Addition of the location of the underground gas and electric utilities
- Addition of the two sewage holding tanks (one outside the kitchen and one outside the southwest corner of the building)
- Creation of two ambulance entrances rather than one
- Relocation of Drain Manhole #2 (DMH2) and Catch Basin #4 (CB4) a bit north to accommodate the second emergency entrance
- Reduction in the foot print of the main building creating more open space on the rear side of the building
- Elimination of 20 parking spaces on the rear side of the building to further increase the amount of contiguous open space to the rear side of the building
- Relocation of the greenhouse to the new greenspace area on the rear side of the building
- Slight relocation of the dumpster, greenhouse, generator, and maintenance buildings

On a motion made by Mr. Richard Nichols, seconded by Ms. Nicole Riley, it was voted unanimously to approve the requested field changes as shown on the plan entitled, "Site Development Plan, 'The Dover Road Residences' Assisted Living Community, Millis, Massachusetts," dated March 7, 2016, last revised January 18, 2018, (16 sheets) prepared by GLM Engineering Consultants, Inc. Voting on this motion: Mr. George Yered, Ms. Nicole Riley, Mr. Richard Nichols and Mr. Carlo Molinari.

# SITE DEVELOPMENT PLAN "THE DOVER ROAD RESIDENCES" ASSISTED LIVING COMMUNITY MILLIS, MASSACHUSETTS

DATE: MARCH 7, 2016 REVISED: MAY 10, 2016 JUNE 8, 2016; NOVEMBER 26, 2016 DECEMBER 21, 2016; JANUARY 5, 2017 JANUARY 16, 2017; JANUARY 31, 2017 AUGUST 22, 2017 JANUARY 18, 2018

## **ZONING DATA:**

| RESIDENCE (R-S)               |             |                                               |
|-------------------------------|-------------|-----------------------------------------------|
| MAD 19 DADCEL A               | REQUIRED    | PROVIDED                                      |
| MAP 18, PARCEL 4<br>LOT AREA: | 25,000 S.F. | 335,291 ± S.F. (7.697±) ACRES)                |
| FRONTAGE:                     | 125 FT.     | DOVER RD: 390.18 FT.<br>BRIDGE ST: 384.22 FT. |
| LOT DEPTH:                    | 200 FT.     | 400 + FT.                                     |
| SETBACKS:                     |             |                                               |
| FRONT:                        | 40 FT.      | 77.9' (MAIN BLDG)<br>42.9' (COTTAGE)          |
| SIDE:                         | 20 FT.      | 88.3' (MAIN BLDG)<br>30.2' (COTTAGE)          |
| REAR:                         | 40 FT.      | 114.9' (MAIN BLDG)<br>58.0 (COTTAGE)          |