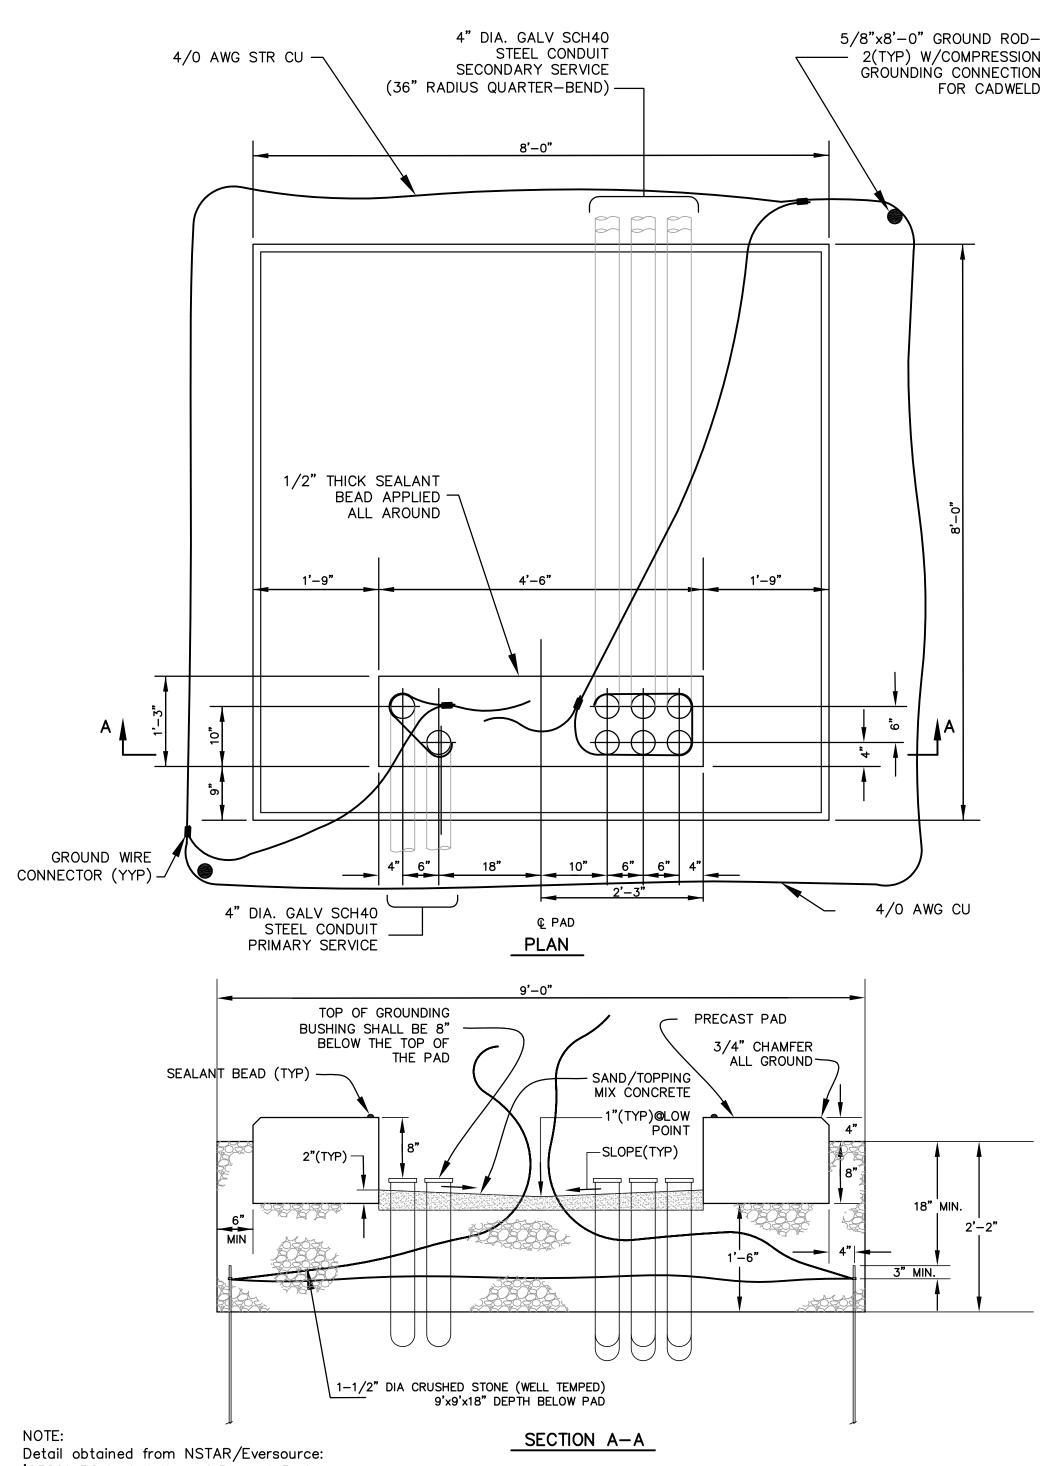

DRW.: 15664-Site Plan

JOB No. 15664

DATE: 03/07/16

SCALE: NTS

SHEET: C-14

PLAN #: 27,016

'C3801 R2 Inatallation of Precast Pad Foundations for Three-Phase Transformers', date revised 27-Jan-09

> PAD#2: THREE PHASE 500-2,500 kVA TRANSFORMER PRECAST PAD INSTALLATION AND GROUNDING DETAIL