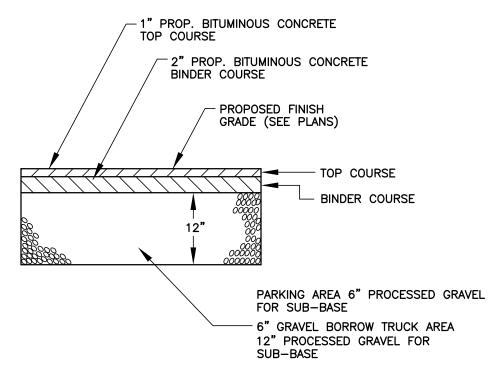

IDGE STREET PLAN & PROFILE-2





 No.
 DATE
 REVISIONS

 No.
 DATE
 DESCRIPTION

 1
 05/10/16
 BETA COMMENTS
 9
 01/18/18
 CONSTRUCTION DOCUMENTS

 2
 06/08/16
 BETA COMMENTS
 1
 A
 11/26/16
 B.O.H. Comments
 A
 A
 11/26/16
 B.O.H. Comments
 B
 B
 B
 B
 B
 B
 B
 B
 B
 B
 B
 B
 B
 B
 B
 B
 B
 B
 B
 B
 B
 B
 B
 B
 B
 B
 B
 B
 B
 B
 B
 B
 B
 B
 B
 B
 B
 B
 B
 B
 B
 B
 B
 B
 B
 B
 B
 B
 B
 B
 B
 B
 B
 B
 B
 B
 B
 B
 B
 B
 B
 B
 B
 B
 B
 B
 B
 B
 B
 B
 B
 B
 B
 B

E DOVER ROAD RESIDENC BRIDGE STREET MILLIS, MASSACHUSETTS PREPARED FOR:

PREPARED FOR:

BARBERRY HOMES

10 SPEEN STREET
FRAMINGHAM, MA

F: 508-429-7160

| DRW.: 156 | 64-Site Plan |
|-----------|--------------|
| JOB No.   | 15664        |
| DATE:     | 03/07/16     |

www.GLMengineering.com

SCALE: 1"=30'
SHEET: C-11
PLAN#: 27,016



## PAVEMENT SECTION

NOT TO SCALE



#### PRECAST CONCRETE CURB NOT TO SCALE



## CAPE COD BERM DETAIL



Where section ends meet, there shall be an overlap of 6" or greater. Both sides shall be anchored (oak stakes, trees, etc.) to stabilize the union.



HANDICAP SIDEWALK RAMP NOT TO SCALE

NOT TO SCALE

Particle sizes: 100% passing a 3" screen; 90-100% passing a 1" screen; 70-100%

passing a 0.75" screen; 30-75% passing

For more information visit:

www.groundscapesexpress.com

or contact us at: **Groundscapes Express, Inc.** 

> P.O. Box 737 Wrentham, MA 02093

(508) 384-7140

With the newest technology and equipment,

Sections can also be delivered to the site

sections can be constructed on site in

The flexibility of  $FilterMidtw^{TM}$  it to conform to any contour or terrain wh