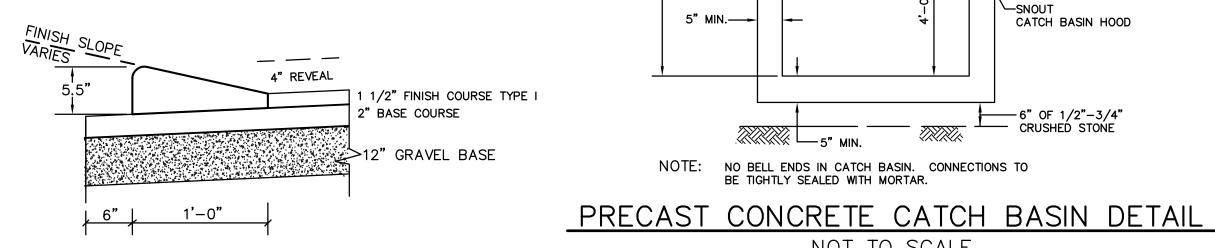

## CAPE COD BERM DETAIL

Where section ends meet, there shall be an overlap of 6" or greater. Both sides shall be anchored (oak stakes, trees, etc.) to stabilize the union.

HANDICAP SIDEWALK RAMP NOT TO SCALE

| <b>PRECAST</b> | DEEP-SUMP | CONCRETE | MANHOLE | DETAIL |
|----------------|-----------|----------|---------|--------|
|                | <br>TON   | TO SCALE |         |        |

NOTES:

EXISTING FOUNDATION

1. SEWER CLEANOUTS SHALL BE TYPICALLY LOCATED A MINIMUM OF 10' FROM THE FOUNDATION THE 10' ZONE SHALL BE CONSIDERED THE DISTANCE FROM THE INSIDE FACE OF THE FOUNDATION TO A DISTANCE OF 10' OUTSIDE OF THE FOUNDATION, PERPENDICULAR TO THE INSIDE FACE OF THE FOUNDATION.