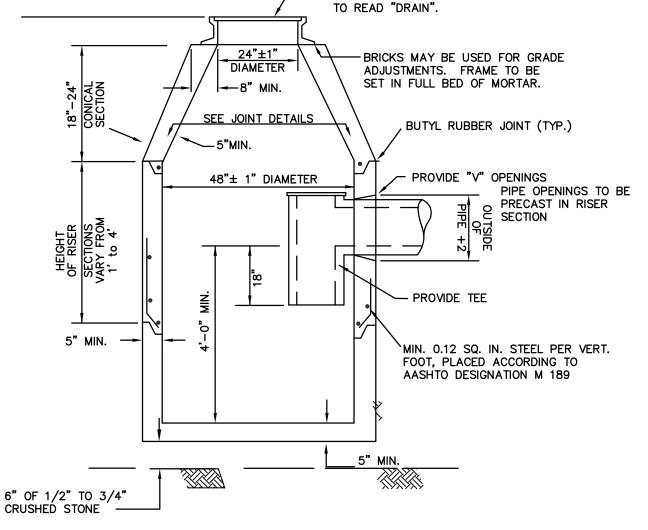

| <b>PRECAST</b> | DEEP-SUMP | CONCRETE | MANHOLE | DETAIL |
|----------------|-----------|----------|---------|--------|
|                | <br>TON   | TO SCALE |         |        |

NOTES:

EXISTING FOUNDATION