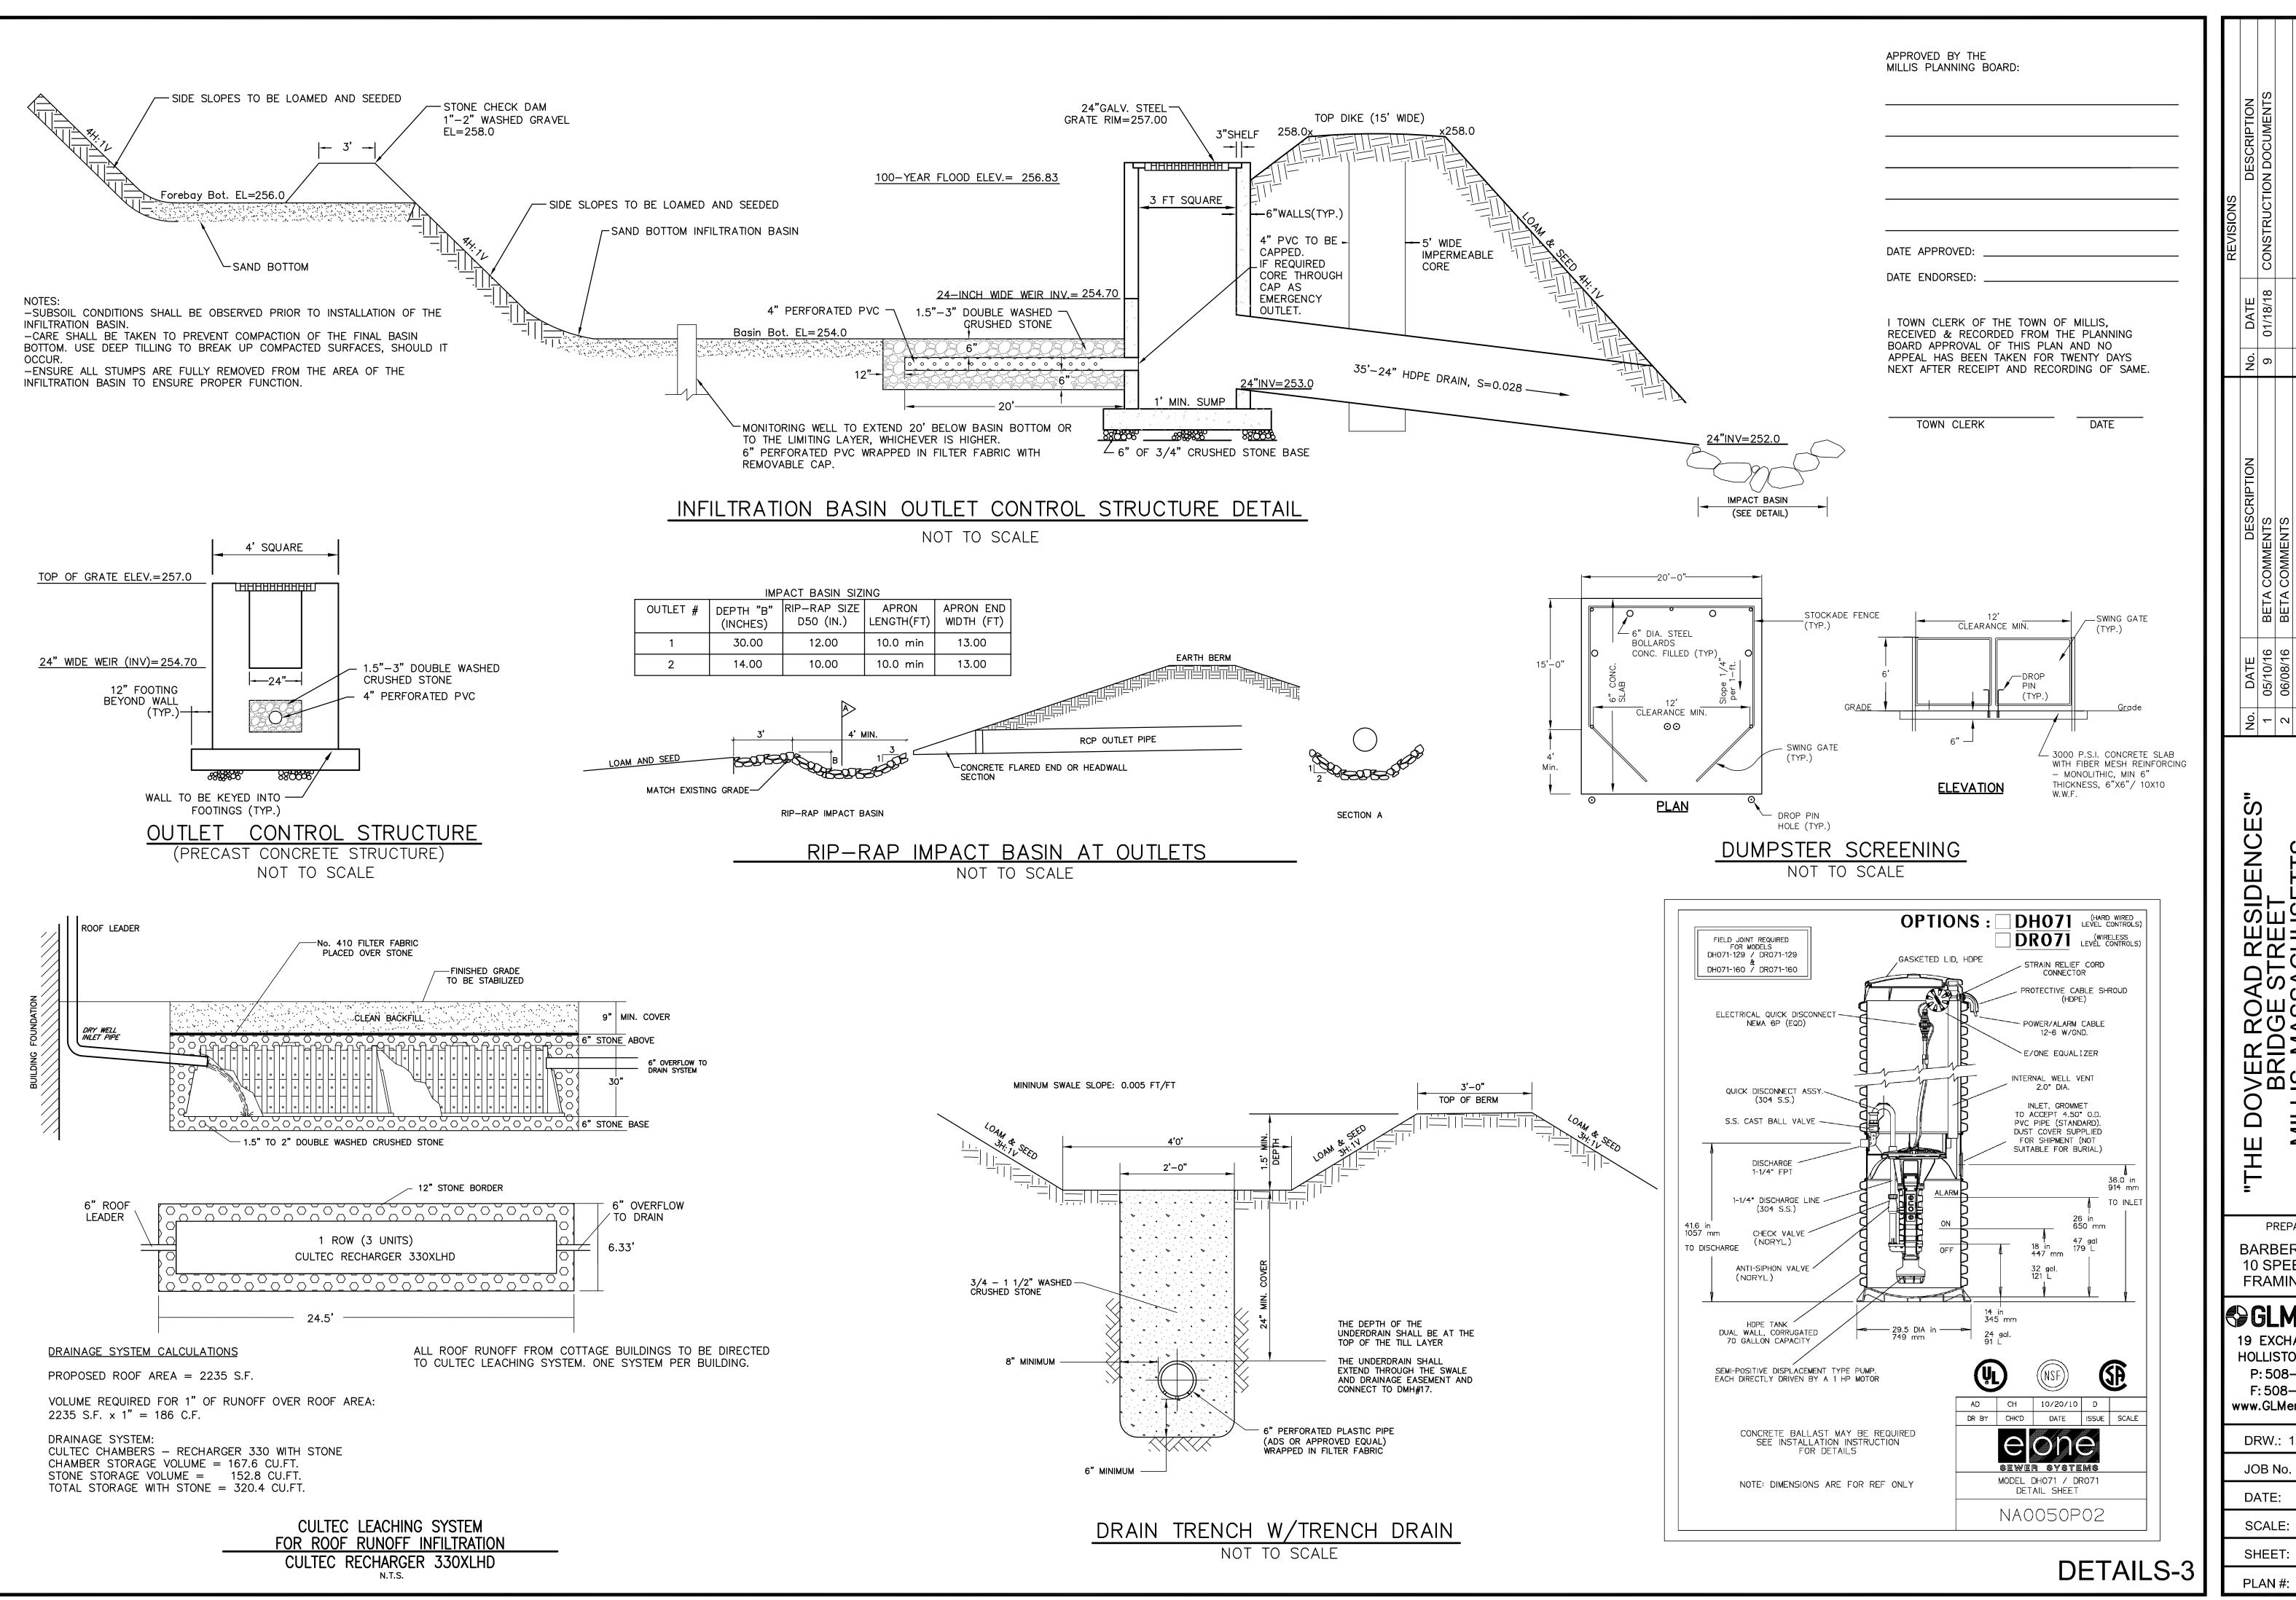

**GLM** Engineering Consultants, Ir 19 EXCHANGE STREET HOLLISTON, MA 01746 P: 508-429-1100 F: 508-429-7160 www.GLMengineering.com

DRW.: 15664-Site Plan 15664 JOB No. DATE 03/07/16 NTS SCALE:

SHEET:

PLAN #:

C-12

27,016

**DETAILS-1** 

FILTER MITT DETAIL

N.T.S.

TYPICAL GATE VALVE

TYPICAL HYDRANT ASSEMBLY DETAIL

**DETAILS-2** 