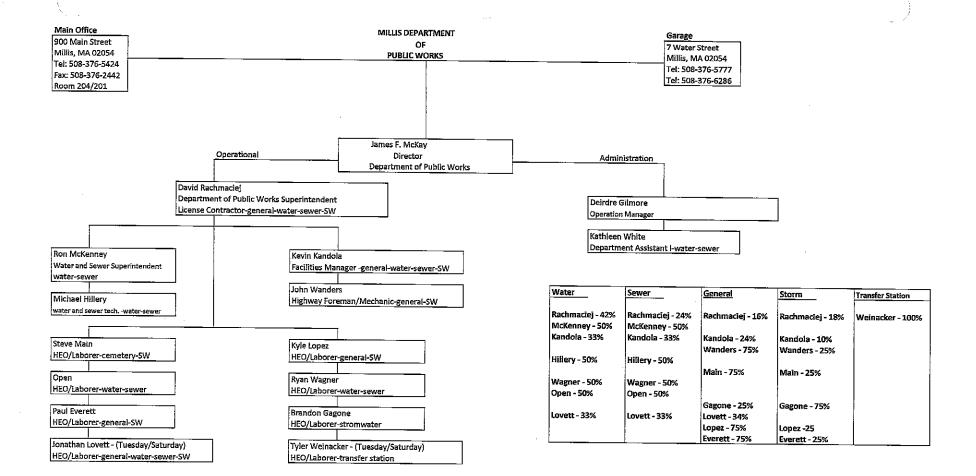

| n | D |   | A | 1 |  |
|---|---|---|---|---|--|
| U |   | ۰ |   | • |  |

FY2020

FY2021

FY2022

FY2023

FY2023

FY20

FY2018